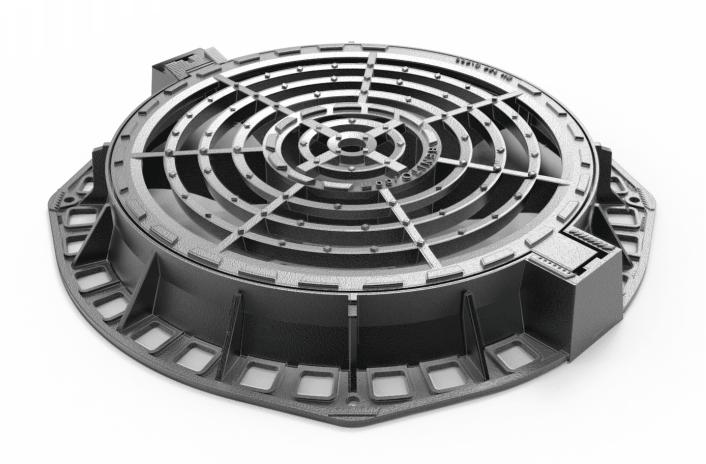

## BENITO -Covers and Grates

## Hexa R

T2066R

| REF.    |      | ØA / A    | Н   | ØC  | ØP  | UN. |
|---------|------|-----------|-----|-----|-----|-----|
| T2066R  | D400 | Ø850      | 100 | 650 | 600 | 10  |
| T2066KR | D400 | 850 x 850 | 100 | 650 | 600 | 10  |

Hexa R is designed to support medium traffic. It is perfect for installing on roads with an ADT of 1.000-20.000, particularly road carriageways (including pedestrian streets), stabilised hard shoulders and parking areas for all manner of vehicles.

- Made from spheroidal graphite ductile cast iron, according to ISO 1083 (Type 500-7) and standard EN 1563.
- Compliant with the European standard UNE EN-124.
- Ball and socket joint to guarantee easy opening and safety in operation.
- 90° safety locking and maximum aperture angle of 115°.
- Sound-proof joint included.
- Metal non-slip surface.
- Coated with non-toxic, non-flammable and non-polluting watersoluble black paint.
- Elástic1 closure system.