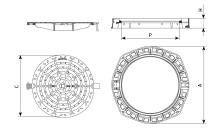

## Hexa R

T2066R

| REF.    |      | ØA / A    | Н   | ØC  | ØP  | UN. |
|---------|------|-----------|-----|-----|-----|-----|
| T2066R  | D400 | Ø850      | 100 | 650 | 600 | 10  |
| T2066KR | D400 | 850 x 850 | 100 | 650 | 600 | 10  |