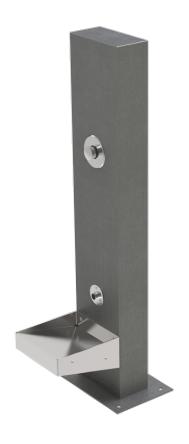

## **Terrier**

UM551

The Terrier fountain has been specifically designed for dogs.

Structure made of galvanised steel treated with Ferrus, a protective process that guarantees high resistance to corrosion.

The Ferrus treatment consists of three layers applied after shot cleaning all impurities: an electrolytic bath, an epoxy coating and a forge black polyester paint coating.

Eco-friendly: controllable flow to reduce water consumption.

Stainless steel tray. Taps, water inlet flexor and pipe included.

Recommended anchoring: by means four M8 expansion bolts depending on the surface and the project.