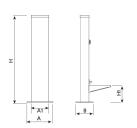

| Ref.  | Α   | В   | Н    | H1  | H2  |
|-------|-----|-----|------|-----|-----|
| UM550 | 100 | 300 | 1010 | 980 | 200 |
| UM551 | 100 | 300 | 1010 | -   | 200 |

Maintenance guide | Project sheet | CAD | Catalogue | Mounting instructions | HD image