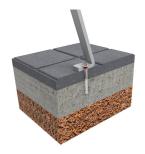

Stainless steel tray. Taps, water inlet flexor and pipe included.

Recommended anchoring: by means four M8 expansion bolts depending on the surface and the project.