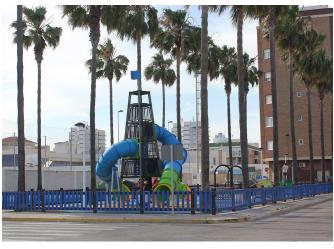

## Valencia (España)

El Perelló (Valencia) is already enjoying its long-awaited children's playground, located in Calle Crevillent, next to the sports centre.

El Perelló recently opened a play and recreational area with games for different ages.

It is intended to give a more specific use to this space focusing on children, who do not have their own recreational spaces in this area. It contains slides, see-saws, swings and huts for children to interact with each other.

In addition to the playground equipment, rubber paving, benches and fencing have been installed, giving El Perelló a new area for families to enjoy.