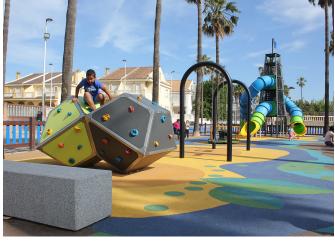

## Valencia (España)

El Perelló (Valencia) is already enjoying its long-awaited children's playground, located in Calle Crevillent, next to the sports centre.

El Perelló recently opened a play and recreational area with games for different ages.

It is intended to give a more specific use to this space focusing on children, who do not have their own recreational spaces in this area. It contains slides, see-saws, swings and huts for children to interact with each other.

In addition to the playground equipment, rubber paving, benches and fencing have been installed, giving El Perelló a new area for families to enjoy.