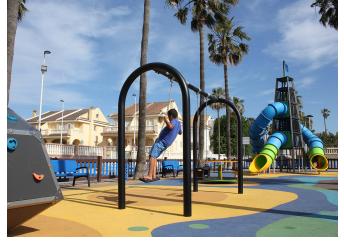

It is intended to give a more specific use to this space focusing on children, who do not have their own recreational spaces in this area. It contains slides, see-saws, swings and huts for children to interact with each other.

In addition to the playground equipment, rubber paving, benches and fencing have been installed, giving El Perelló a new area for families to enjoy.