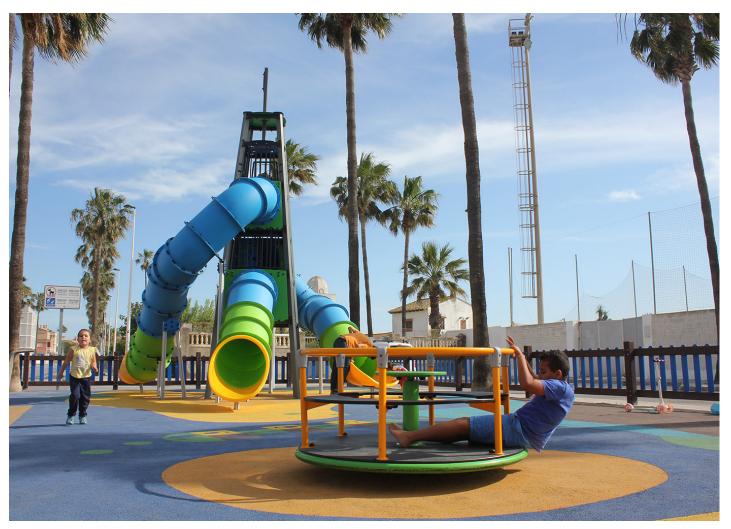

## Valencia (España)

El Perelló (Valencia) is already enjoying its long-awaited children's playground, located in Calle Crevillent, next to the sports centre.

El Perelló recently opened a play and recreational area with games for different ages.

It is intended to give a more specific use to this space focusing on children, who do not have their own recreational spaces in this area. It contains slides, see-saws, swings and huts for children to interact with each other.

In addition to the playground equipment, rubber paving, benches and fencing have been installed, giving El Perelló a new area for families to enjoy.