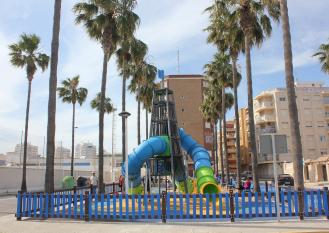

It is intended to give a more specific use to this space focusing on children, who do not have their own recreational spaces in this area. It contains slides, see-saws, swings and huts for children to interact with each other.

In addition to the playground equipment, rubber paving, benches and fencing have been installed, giving El Perelló a new area for families to enjoy.