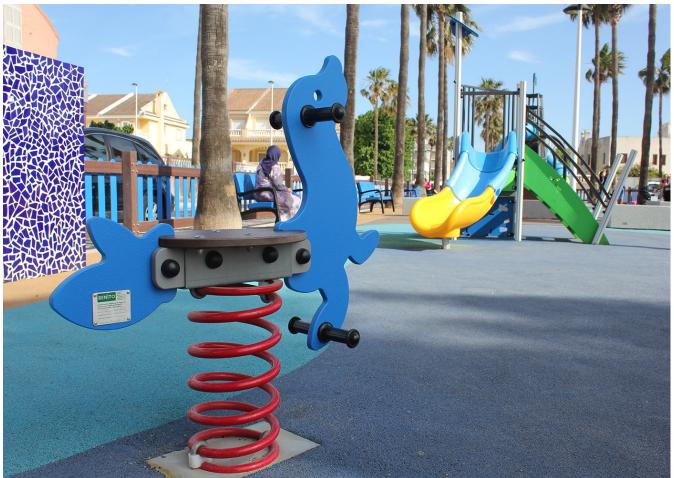

It is intended to give a more specific use to this space focusing on children, who do not have their own recreational spaces in this area. It contains slides, see-saws, swings and huts for children to interact with each other.

In addition to the playground equipment, rubber paving, benches and fencing have been installed, giving El Perelló a new area for families to enjoy.