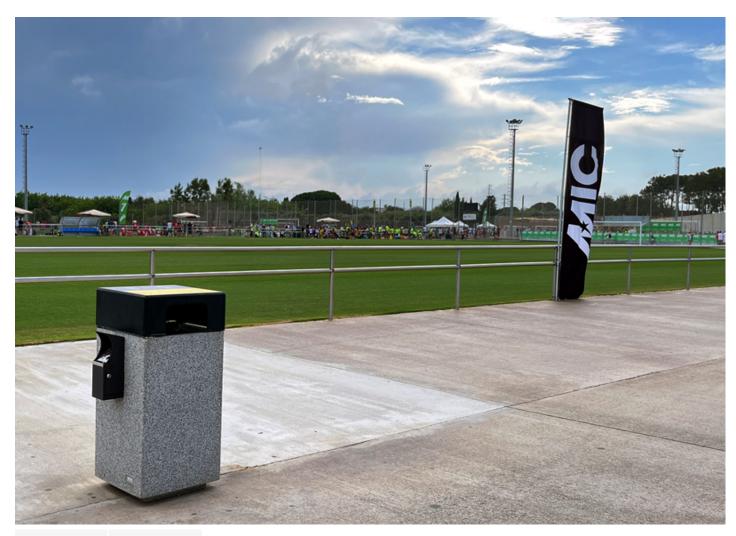

## Cambrils

Kube Selectif litter bins and Atlas drinking fountains at the Fútbol Salou Sports Center, the venue for the MICFootball7

Atlas Doble UM511-2M Kube Selectif

INTROPDF##

A sports centre is a place where a lot of people come together. Hundreds of people, many of whom are athletes, walk around an area where it is important that suitable litter bins and water fountains can be found. These are the two elements that BENITO has installed at the Fútbol Salou Sports Center, where, among other events, the MICFootball7 is held every year. INTROPDF##

The Kube Selectif litter bins are ideal because they allow you to select the type of rubbish you throw away and also have an ashtray attached. The Atlas drinking fountains help to quench your thirst after sport.