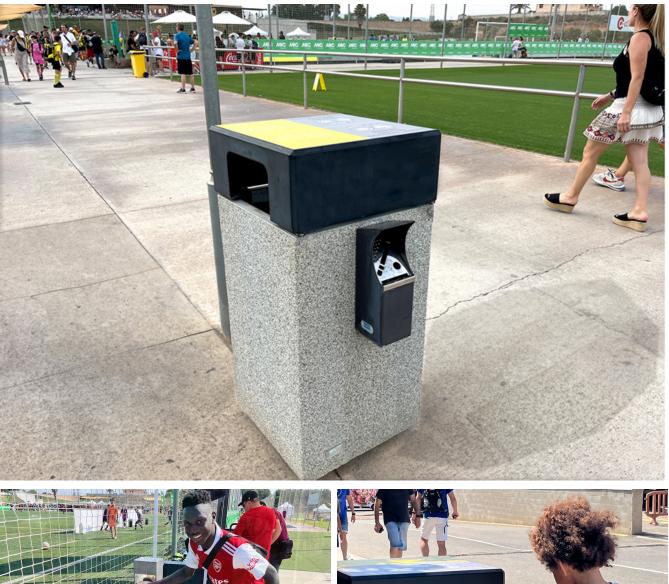

## Cambrils

Kube Selectif litter bins and Atlas drinking fountains at the Fútbol Salou Sports Center, the venue for the MICFootball7

Atlas Doble UM511-2M Kube Selectif

INTROPDF##

A sports centre is a place where a lot of people come together. Hundreds of people, many of whom are athletes, walk around an area where it is important that suitable litter bins and water fountains can be found. These are the two elements that BENITO has installed at the Fútbol Salou Sports Center, where, among other events, the MICFootball7 is held every year. INTROPDF##

The Kube Selectif litter bins are ideal because they allow you to select the type of rubbish you throw away and also have an ashtray attached. The Atlas drinking fountains help to quench your thirst after sport.