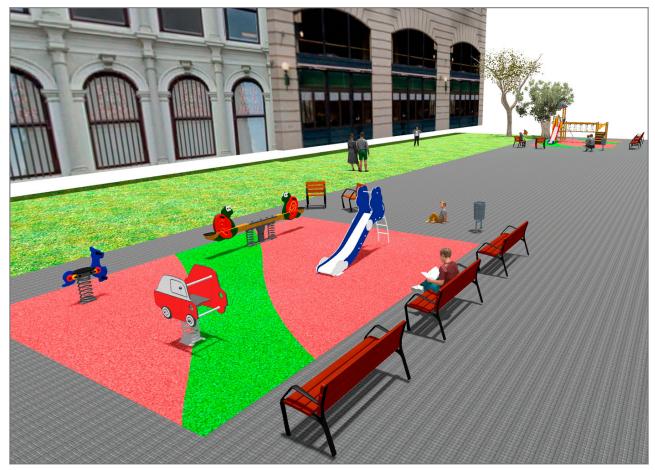

Surface: 100 m<sup>2</sup>

Email: info@benito.com Telephone: +34 93 852 1000

BENITO -Playground Equipment

| Product | Description                                                                                                                                                                                                                                                                                                  |
|---------|--------------------------------------------------------------------------------------------------------------------------------------------------------------------------------------------------------------------------------------------------------------------------------------------------------------|
| JK004B  | Klasik 4   If you like wooden elements, the KLASIK collection is made for you. Playability, great challenges and colours for all.   Data Sheet Certificate                                                                                                                                                   |
| JFS09   | <b>Piona</b><br>Fun and educative spring swing for children. Made of resistant materials according to the EN1176 standard.                                                                                                                                                                                   |
|         | Data Sheet Certificate Conformity                                                                                                                                                                                                                                                                            |
| JJMM02  | Coche   Designed by Javier Mariscal. Half-artist half-designer, his childlike strokes and Latin aesthetic combine perfectly with this kind of product.   Data Sheet Certificate Certificate Conformity                                                                                                       |
| JFS105  | Kangaroo   Fun and educative spring swing for children. Made of resistant materials according to the EN1176 standard.   Data Sheet Certificate   Certificate Certificate                                                                                                                                     |
| JT01    | Cloud   Panels, HDPE: high-density polyethylene characterised by its resistance to chemical abrasives. As a polymer, it is unaffected by corrosion. Due to its light elastic nature, it offers high resistance to impact, making it very difficult to break.   Data Sheet Certificate Certificate Conformity |