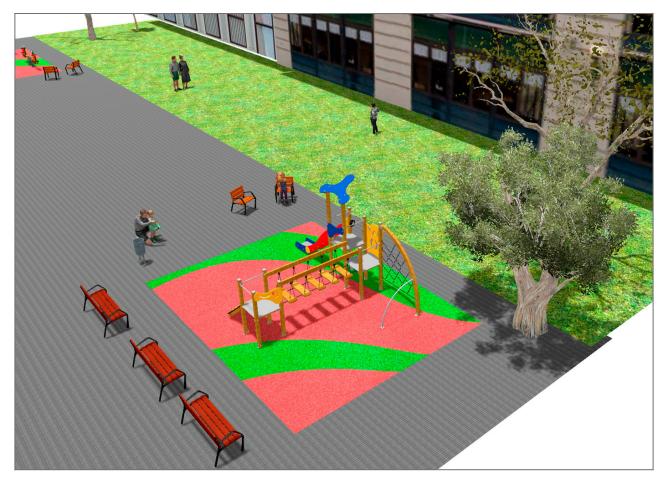

Surface: 100 m<sup>2</sup>

Email: info@benito.com Telephone: +34 93 852 1000

BENITO -Playground Equipment

| Product | Description                                                                                                                                                                                                                                                                                                  |
|---------|--------------------------------------------------------------------------------------------------------------------------------------------------------------------------------------------------------------------------------------------------------------------------------------------------------------|
| JK004B  | Klasik 4   If you like wooden elements, the KLASIK collection is made for you. Playability, great challenges and colours for all.   Data Sheet Certificate                                                                                                                                                   |
| JFS09   | <b>Piona</b><br>Fun and educative spring swing for children. Made of resistant materials according to the EN1176 standard.                                                                                                                                                                                   |
|         | Data Sheet Certificate Conformity                                                                                                                                                                                                                                                                            |
| JJMM02  | Coche   Designed by Javier Mariscal. Half-artist half-designer, his childlike strokes and Latin aesthetic combine perfectly with this kind of product.   Data Sheet Certificate Certificate Conformity                                                                                                       |
| JFS105  | Kangaroo   Fun and educative spring swing for children. Made of resistant materials according to the EN1176 standard.   Data Sheet Certificate   Certificate Certificate                                                                                                                                     |
| JT01    | Cloud   Panels, HDPE: high-density polyethylene characterised by its resistance to chemical abrasives. As a polymer, it is unaffected by corrosion. Due to its light elastic nature, it offers high resistance to impact, making it very difficult to break.   Data Sheet Certificate Certificate Conformity |