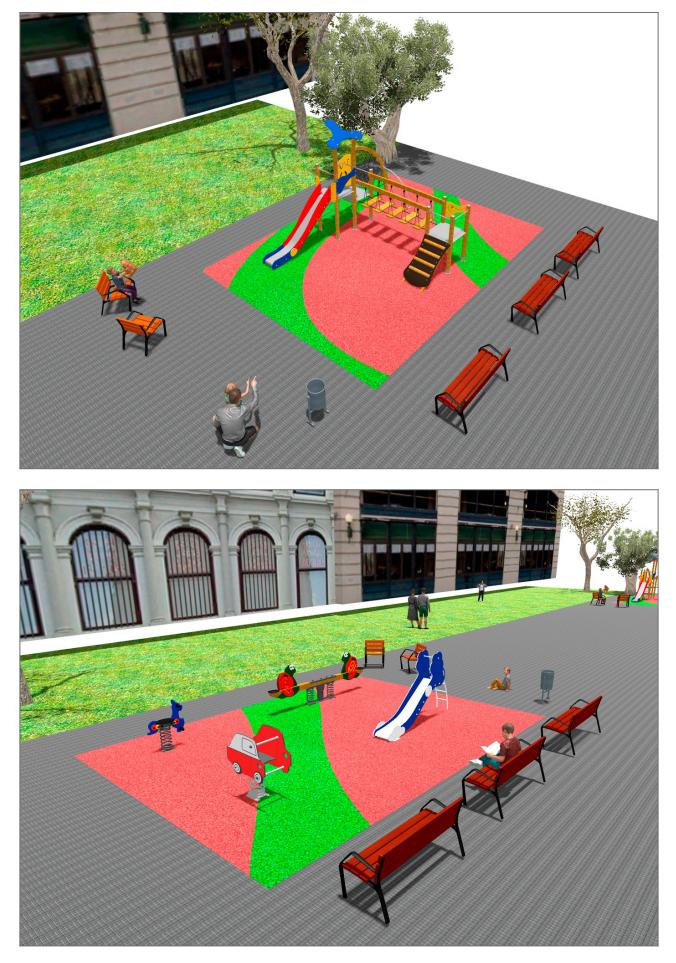

Surface: 100 m<sup>2</sup>

Email: info@benito.com Telephone: +34 93 852 1000

BENITO -Playground Equipment

| Product | Description                                                                                                                                                                                                                                                                                                  |
|---------|--------------------------------------------------------------------------------------------------------------------------------------------------------------------------------------------------------------------------------------------------------------------------------------------------------------|
| JK004B  | Klasik 4   If you like wooden elements, the KLASIK collection is made for you. Playability, great challenges and colours for all.   Data Sheet Certificate                                                                                                                                                   |
| JFS09   | <b>Piona</b><br>Fun and educative spring swing for children. Made of resistant materials according to the EN1176 standard.                                                                                                                                                                                   |
|         | Data Sheet Certificate Conformity                                                                                                                                                                                                                                                                            |
| JJMM02  | Coche   Designed by Javier Mariscal. Half-artist half-designer, his childlike strokes and Latin aesthetic combine perfectly with this kind of product.   Data Sheet Certificate Certificate Conformity                                                                                                       |
| JFS105  | Kangaroo   Fun and educative spring swing for children. Made of resistant materials according to the EN1176 standard.   Data Sheet Certificate   Certificate Certificate                                                                                                                                     |
| JT01    | Cloud   Panels, HDPE: high-density polyethylene characterised by its resistance to chemical abrasives. As a polymer, it is unaffected by corrosion. Due to its light elastic nature, it offers high resistance to impact, making it very difficult to break.   Data Sheet Certificate Certificate Conformity |