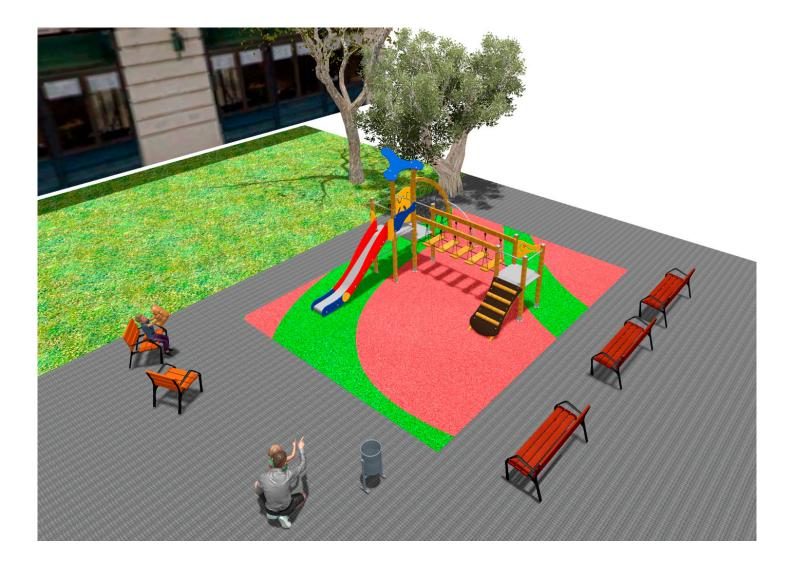

Surface: 100 m<sup>2</sup>

Email: info@benito.com Telephone: +34 93 852 1000

BENITO -Playground Equipment

| Product | Description                                                                                                                                                                                                                                                                                                  |
|---------|--------------------------------------------------------------------------------------------------------------------------------------------------------------------------------------------------------------------------------------------------------------------------------------------------------------|
| JK004B  | Klasik 4   If you like wooden elements, the KLASIK collection is made for you. Playability, great challenges and colours for all.   Data Sheet Certificate                                                                                                                                                   |
| JFS09   | <b>Piona</b><br>Fun and educative spring swing for children. Made of resistant materials according to the EN1176 standard.                                                                                                                                                                                   |
|         | Data Sheet Certificate Conformity                                                                                                                                                                                                                                                                            |
| JJMM02  | Coche   Designed by Javier Mariscal. Half-artist half-designer, his childlike strokes and Latin aesthetic combine perfectly with this kind of product.   Data Sheet Certificate Certificate Conformity                                                                                                       |
| JFS105  | Kangaroo   Fun and educative spring swing for children. Made of resistant materials according to the EN1176 standard.   Data Sheet Certificate   Certificate Certificate                                                                                                                                     |
| JT01    | Cloud   Panels, HDPE: high-density polyethylene characterised by its resistance to chemical abrasives. As a polymer, it is unaffected by corrosion. Due to its light elastic nature, it offers high resistance to impact, making it very difficult to break.   Data Sheet Certificate Certificate Conformity |