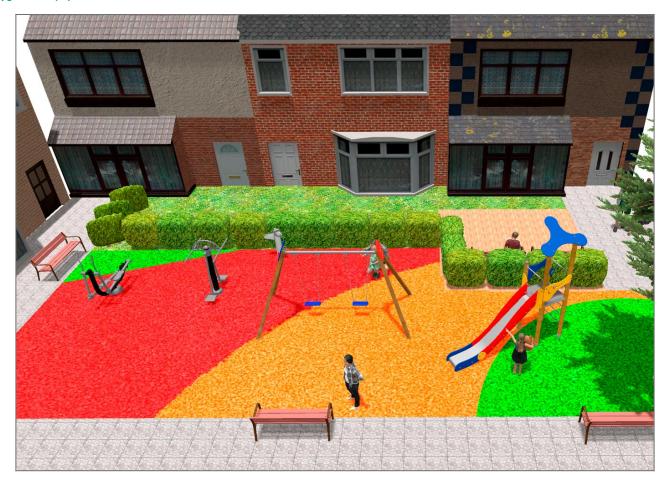

## **PROJECT**

PROJ-062-2021

Surface: 130 m<sup>2</sup>

Email: info@benito.com

Telephone: +34 93 852 1000

## **BENITO**-Playground Equipment

| Product   | Description                                                                                                                                                                                                                                                                                                                                                                                                                                                                                                                                  |
|-----------|----------------------------------------------------------------------------------------------------------------------------------------------------------------------------------------------------------------------------------------------------------------------------------------------------------------------------------------------------------------------------------------------------------------------------------------------------------------------------------------------------------------------------------------------|
| JK001B    | Klasik 1  If you like wooden elements, the KLASIK collection is made for you. Playability, great challenges and colours for all.  Data Sheet Certificate                                                                                                                                                                                                                                                                                                                                                                                     |
| JL1520000 | MADERA 2 Flat Swings for children made of different materials such as wood and steel. Resistant to abrasion, corrosion and bad weather conditions.  Data Sheet Certificate Certificate Conformity                                                                                                                                                                                                                                                                                                                                            |
| JFS104    | Vespa         Fun and educative spring swing for children. Made of resistant materials according to the EN1176 standard.         Data Sheet       Certificate       Certificate Conformity                                                                                                                                                                                                                                                                                                                                                   |
| JSA011N   | Skiing The healthy elements manufactured by BENITO enable people to exercise in both public and private spaces, increasing their well-being and quality of life while boosting health and social relations.  - Health functions: improving cardiovascular and respiratory functions, strengthening muscles and enhancing agility, flexibility and coordination of movements.  - Social functions: creating leisure activities, promoting social integration and a more intensive recreational use of public spaces.  Data Sheet Certificate  |
| JSA006N   | Climber The healthy elements manufactured by BENITO enable people to exercise in both public and private spaces, increasing their well-being and quality of life while boosting health and social relations.  - Health functions: improving cardiovascular and respiratory functions, strengthening muscles and enhancing agility, flexibility and coordination of movements.  - Social functions: creating leisure activities, promoting social integration and a more intensive recreational use of public spaces.  Data Sheet Certificate |