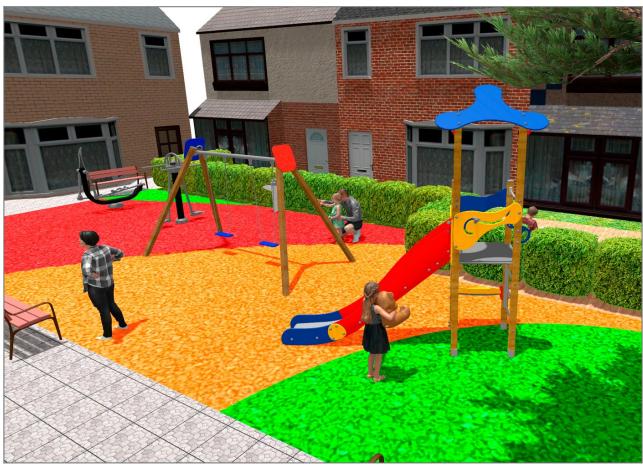

## **BENITO**-Playground Equipment

| Product   | Description                                                                                                                                                                                                                                                                                                                                                                                                                                                                                                                                  |
|-----------|----------------------------------------------------------------------------------------------------------------------------------------------------------------------------------------------------------------------------------------------------------------------------------------------------------------------------------------------------------------------------------------------------------------------------------------------------------------------------------------------------------------------------------------------|
| JK001B    | Klasik 1  If you like wooden elements, the KLASIK collection is made for you. Playability, great challenges and colours for all.  Data Sheet Certificate                                                                                                                                                                                                                                                                                                                                                                                     |
| JL1520000 | MADERA 2 Flat Swings for children made of different materials such as wood and steel. Resistant to abrasion, corrosion and bad weather conditions.  Data Sheet Certificate Certificate Conformity                                                                                                                                                                                                                                                                                                                                            |
| JFS104    | Vespa         Fun and educative spring swing for children. Made of resistant materials according to the EN1176 standard.         Data Sheet       Certificate       Certificate Conformity                                                                                                                                                                                                                                                                                                                                                   |
| JSA011N   | Skiing The healthy elements manufactured by BENITO enable people to exercise in both public and private spaces, increasing their well-being and quality of life while boosting health and social relations.  - Health functions: improving cardiovascular and respiratory functions, strengthening muscles and enhancing agility, flexibility and coordination of movements.  - Social functions: creating leisure activities, promoting social integration and a more intensive recreational use of public spaces.  Data Sheet Certificate  |
| JSA006N   | Climber The healthy elements manufactured by BENITO enable people to exercise in both public and private spaces, increasing their well-being and quality of life while boosting health and social relations.  - Health functions: improving cardiovascular and respiratory functions, strengthening muscles and enhancing agility, flexibility and coordination of movements.  - Social functions: creating leisure activities, promoting social integration and a more intensive recreational use of public spaces.  Data Sheet Certificate |