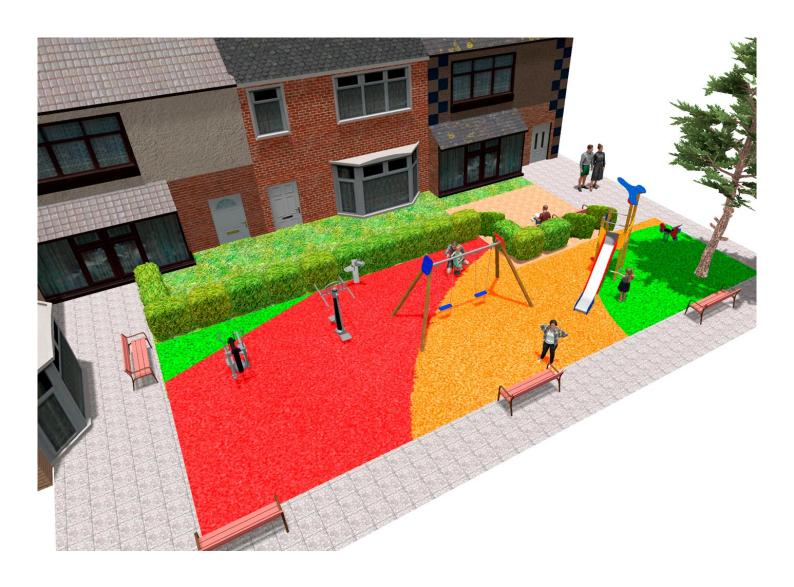

## **PROJECT**

PROJ-062-2021

Surface: 130 m<sup>2</sup>

Email: info@benito.com

Telephone: +34 93 852 1000

## **BENITO**-Playground Equipment

| Product   | Description                                                                                                                                                                                                                                                                                                                                                                                                                                                                                                                                  |
|-----------|----------------------------------------------------------------------------------------------------------------------------------------------------------------------------------------------------------------------------------------------------------------------------------------------------------------------------------------------------------------------------------------------------------------------------------------------------------------------------------------------------------------------------------------------|
| JK001B    | Klasik 1  If you like wooden elements, the KLASIK collection is made for you. Playability, great challenges and colours for all.  Data Sheet Certificate                                                                                                                                                                                                                                                                                                                                                                                     |
| JL1520000 | MADERA 2 Flat Swings for children made of different materials such as wood and steel. Resistant to abrasion, corrosion and bad weather conditions.  Data Sheet Certificate Certificate Conformity                                                                                                                                                                                                                                                                                                                                            |
| JFS104    | Vespa         Fun and educative spring swing for children. Made of resistant materials according to the EN1176 standard.         Data Sheet       Certificate       Certificate Conformity                                                                                                                                                                                                                                                                                                                                                   |
| JSA011N   | Skiing The healthy elements manufactured by BENITO enable people to exercise in both public and private spaces, increasing their well-being and quality of life while boosting health and social relations.  - Health functions: improving cardiovascular and respiratory functions, strengthening muscles and enhancing agility, flexibility and coordination of movements.  - Social functions: creating leisure activities, promoting social integration and a more intensive recreational use of public spaces.  Data Sheet Certificate  |
| JSA006N   | Climber The healthy elements manufactured by BENITO enable people to exercise in both public and private spaces, increasing their well-being and quality of life while boosting health and social relations.  - Health functions: improving cardiovascular and respiratory functions, strengthening muscles and enhancing agility, flexibility and coordination of movements.  - Social functions: creating leisure activities, promoting social integration and a more intensive recreational use of public spaces.  Data Sheet Certificate |