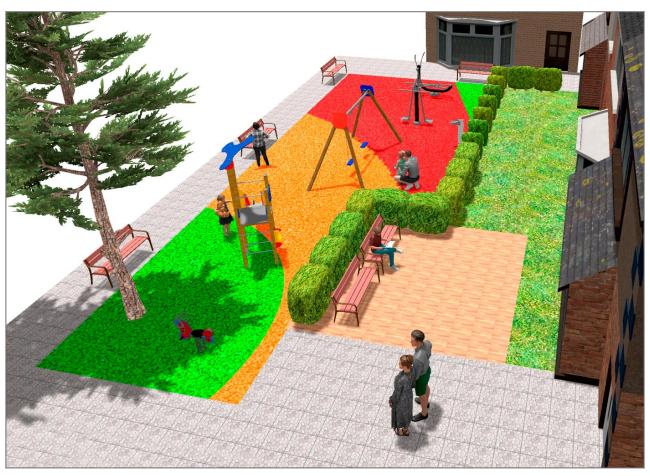

## **PROJECT**

PROJ-062-2021

Surface: 130 m<sup>2</sup>

Email: info@benito.com

Telephone: +34 93 852 1000

## **BENITO**-Playground Equipment

| Product   | Description                                                                                                                                                                                                                                                                                                                                                                                                                                                                                                                                  |
|-----------|----------------------------------------------------------------------------------------------------------------------------------------------------------------------------------------------------------------------------------------------------------------------------------------------------------------------------------------------------------------------------------------------------------------------------------------------------------------------------------------------------------------------------------------------|
| JK001B    | Klasik 1  If you like wooden elements, the KLASIK collection is made for you. Playability, great challenges and colours for all.  Data Sheet Certificate                                                                                                                                                                                                                                                                                                                                                                                     |
| JL1520000 | MADERA 2 Flat Swings for children made of different materials such as wood and steel. Resistant to abrasion, corrosion and bad weather conditions.  Data Sheet Certificate Certificate Conformity                                                                                                                                                                                                                                                                                                                                            |
| JFS104    | Vespa         Fun and educative spring swing for children. Made of resistant materials according to the EN1176 standard.         Data Sheet       Certificate       Certificate Conformity                                                                                                                                                                                                                                                                                                                                                   |
| JSA011N   | Skiing The healthy elements manufactured by BENITO enable people to exercise in both public and private spaces, increasing their well-being and quality of life while boosting health and social relations.  - Health functions: improving cardiovascular and respiratory functions, strengthening muscles and enhancing agility, flexibility and coordination of movements.  - Social functions: creating leisure activities, promoting social integration and a more intensive recreational use of public spaces.  Data Sheet Certificate  |
| JSA006N   | Climber The healthy elements manufactured by BENITO enable people to exercise in both public and private spaces, increasing their well-being and quality of life while boosting health and social relations.  - Health functions: improving cardiovascular and respiratory functions, strengthening muscles and enhancing agility, flexibility and coordination of movements.  - Social functions: creating leisure activities, promoting social integration and a more intensive recreational use of public spaces.  Data Sheet Certificate |