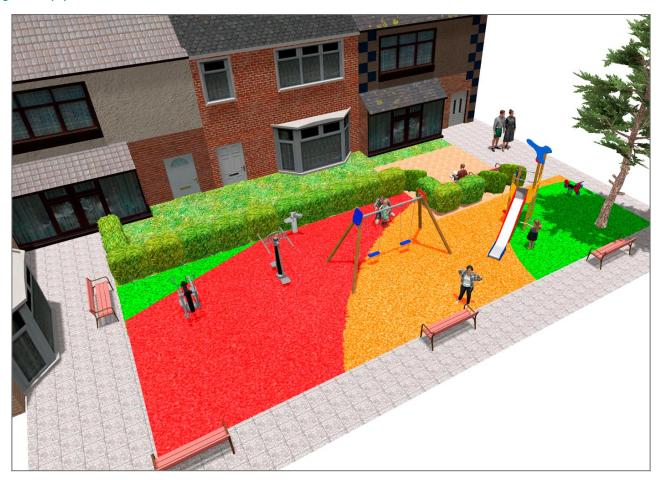

## **PROJECT**

PROJ-062-2021

Surface: 130 m<sup>2</sup>

Email: info@benito.com

Telephone: +34 93 852 1000

## **BENITO**-Playground Equipment

| Product   | Description                                                                                                                                                                                                                                                                                                                                                                                                                                                                                                                                  |
|-----------|----------------------------------------------------------------------------------------------------------------------------------------------------------------------------------------------------------------------------------------------------------------------------------------------------------------------------------------------------------------------------------------------------------------------------------------------------------------------------------------------------------------------------------------------|
| JK001B    | Klasik 1  If you like wooden elements, the KLASIK collection is made for you. Playability, great challenges and colours for all.  Data Sheet Certificate                                                                                                                                                                                                                                                                                                                                                                                     |
| JL1520000 | MADERA 2 Flat Swings for children made of different materials such as wood and steel. Resistant to abrasion, corrosion and bad weather conditions.  Data Sheet Certificate Certificate Conformity                                                                                                                                                                                                                                                                                                                                            |
| JFS104    | Vespa         Fun and educative spring swing for children. Made of resistant materials according to the EN1176 standard.         Data Sheet       Certificate       Certificate Conformity                                                                                                                                                                                                                                                                                                                                                   |
| JSA011N   | Skiing The healthy elements manufactured by BENITO enable people to exercise in both public and private spaces, increasing their well-being and quality of life while boosting health and social relations.  - Health functions: improving cardiovascular and respiratory functions, strengthening muscles and enhancing agility, flexibility and coordination of movements.  - Social functions: creating leisure activities, promoting social integration and a more intensive recreational use of public spaces.  Data Sheet Certificate  |
| JSA006N   | Climber The healthy elements manufactured by BENITO enable people to exercise in both public and private spaces, increasing their well-being and quality of life while boosting health and social relations.  - Health functions: improving cardiovascular and respiratory functions, strengthening muscles and enhancing agility, flexibility and coordination of movements.  - Social functions: creating leisure activities, promoting social integration and a more intensive recreational use of public spaces.  Data Sheet Certificate |