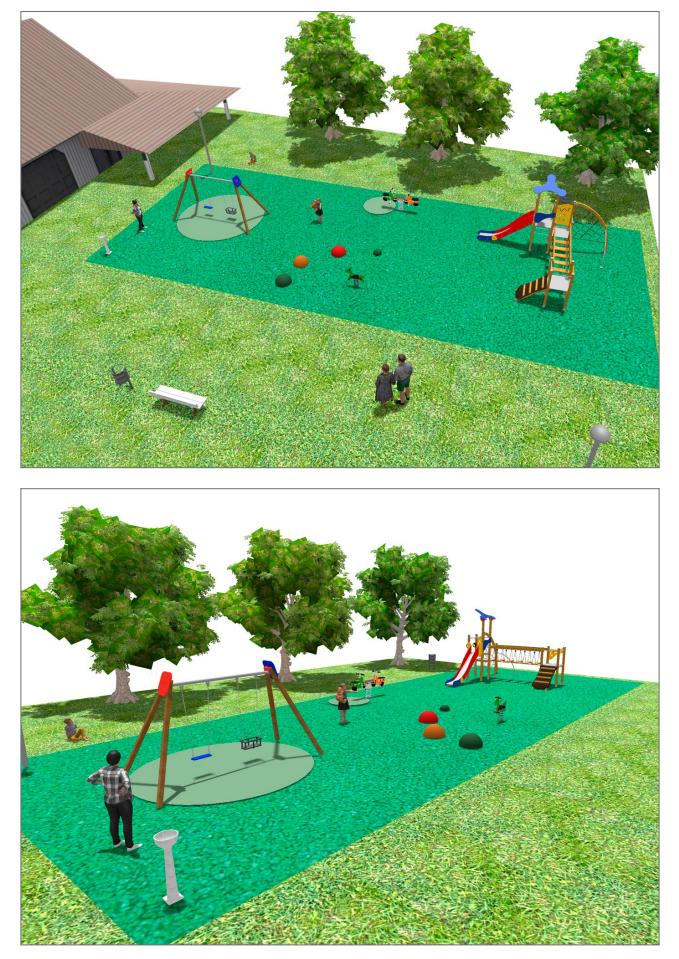

Surface: 250 m<sup>2</sup>

Email: info@benito.com Telephone: +34 93 852 1000

| Product   | Description                                                                                                                                                       |
|-----------|-------------------------------------------------------------------------------------------------------------------------------------------------------------------|
| JK004B    | Klasik 4<br>If you like wooden elements, the KLASIK collection is made for you. Playability, great challenges and<br>colours for all.                             |
|           | Data Sheet Certificate                                                                                                                                            |
| JL1511000 | MADERA 1 Flat 1 Cradle<br>Swings for children made of different materials such as wood and steel. Resistant to abrasion, corrosion<br>and bad weather conditions. |
|           | Data Sheet Certificate Conformity                                                                                                                                 |
| JFS10     | <b>Rider</b><br>Fun and educative spring swing for children. Made of resistant materials according to the EN1176 standard.                                        |
|           | Data Sheet Certificate Conformity                                                                                                                                 |
| JFS103    | <b>Donkey</b><br>Fun and educative spring swing for children. Made of resistant materials according to the EN1176 standard.                                       |
|           | Data Sheet Certificate Conformity                                                                                                                                 |