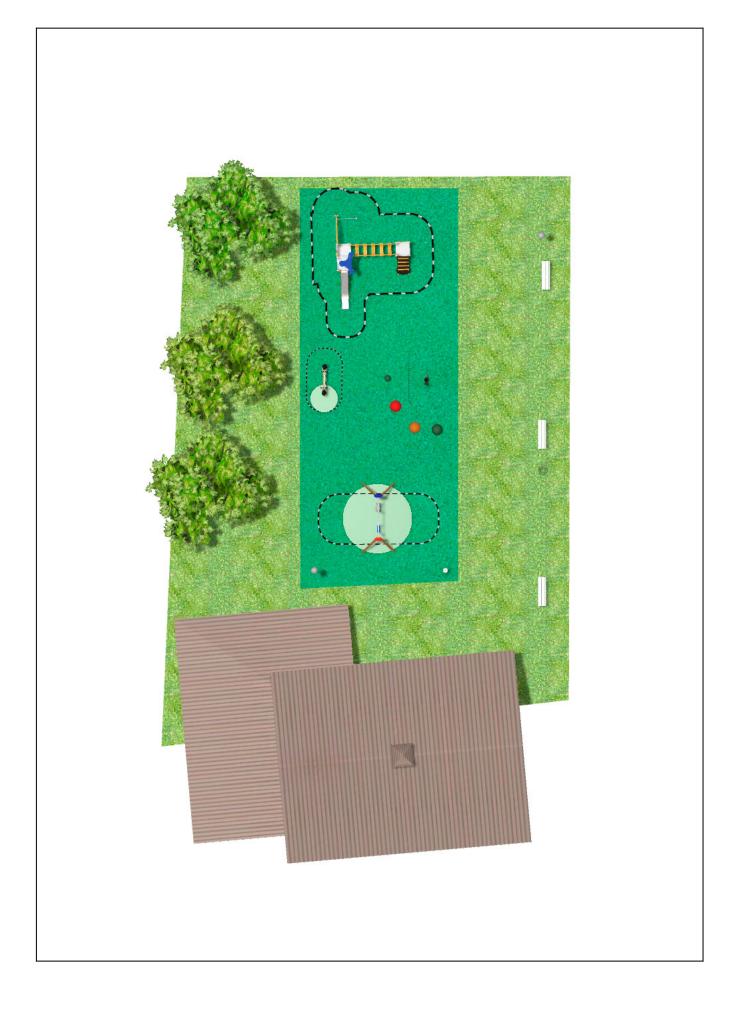

Surface: 250 m<sup>2</sup>

Email: info@benito.com Telephone: +34 93 852 1000

| Product   | Description                                                                                                                                                       |
|-----------|-------------------------------------------------------------------------------------------------------------------------------------------------------------------|
| JK004B    | Klasik 4<br>If you like wooden elements, the KLASIK collection is made for you. Playability, great challenges and<br>colours for all.                             |
|           | Data Sheet Certificate                                                                                                                                            |
| JL1511000 | MADERA 1 Flat 1 Cradle<br>Swings for children made of different materials such as wood and steel. Resistant to abrasion, corrosion<br>and bad weather conditions. |
|           | Data Sheet Certificate Conformity                                                                                                                                 |
| JFS10     | <b>Rider</b><br>Fun and educative spring swing for children. Made of resistant materials according to the EN1176 standard.                                        |
|           | Data Sheet Certificate Conformity                                                                                                                                 |
| JFS103    | <b>Donkey</b><br>Fun and educative spring swing for children. Made of resistant materials according to the EN1176 standard.                                       |
|           | Data Sheet Certificate Conformity                                                                                                                                 |