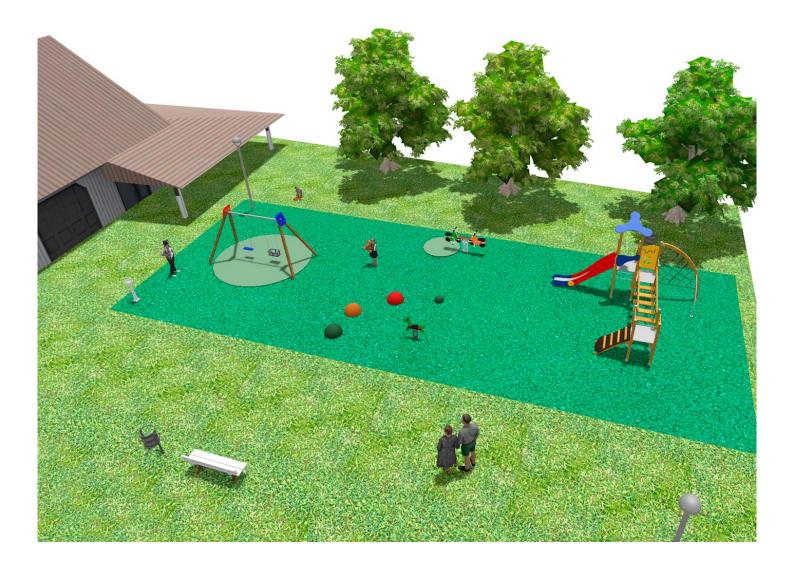

Surface: 250 m<sup>2</sup>

Email: info@benito.com Telephone: +34 93 852 1000

| Product   | Description                                                                                                                                                       |
|-----------|-------------------------------------------------------------------------------------------------------------------------------------------------------------------|
| JK004B    | Klasik 4<br>If you like wooden elements, the KLASIK collection is made for you. Playability, great challenges and<br>colours for all.                             |
|           | Data Sheet Certificate                                                                                                                                            |
| JL1511000 | MADERA 1 Flat 1 Cradle<br>Swings for children made of different materials such as wood and steel. Resistant to abrasion, corrosion<br>and bad weather conditions. |
|           | Data Sheet Certificate Conformity                                                                                                                                 |
| JFS10     | <b>Rider</b><br>Fun and educative spring swing for children. Made of resistant materials according to the EN1176 standard.                                        |
|           | Data Sheet Certificate Conformity                                                                                                                                 |
| JFS103    | <b>Donkey</b><br>Fun and educative spring swing for children. Made of resistant materials according to the EN1176 standard.                                       |
|           | Data Sheet Certificate Conformity                                                                                                                                 |