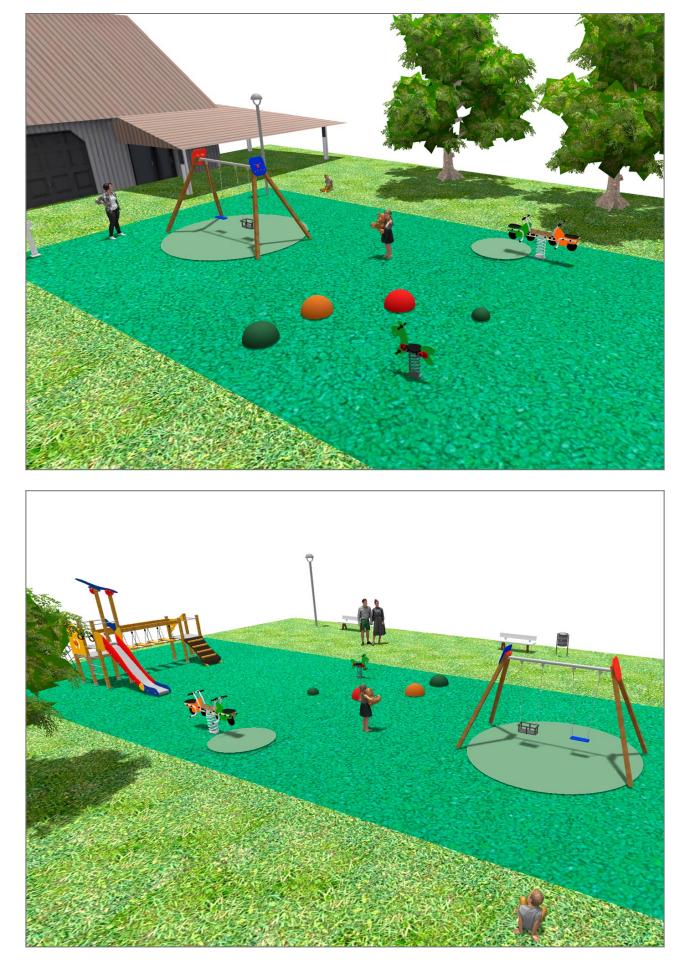

Surface: 250 m<sup>2</sup>

Email: info@benito.com Telephone: +34 93 852 1000

| Product   | Description                                                                                                                                                       |
|-----------|-------------------------------------------------------------------------------------------------------------------------------------------------------------------|
| JK004B    | Klasik 4<br>If you like wooden elements, the KLASIK collection is made for you. Playability, great challenges and<br>colours for all.                             |
|           | Data Sheet Certificate                                                                                                                                            |
| JL1511000 | MADERA 1 Flat 1 Cradle<br>Swings for children made of different materials such as wood and steel. Resistant to abrasion, corrosion<br>and bad weather conditions. |
|           | Data Sheet Certificate Conformity                                                                                                                                 |
| JFS10     | <b>Rider</b><br>Fun and educative spring swing for children. Made of resistant materials according to the EN1176 standard.                                        |
|           | Data Sheet Certificate Conformity                                                                                                                                 |
| JFS103    | <b>Donkey</b><br>Fun and educative spring swing for children. Made of resistant materials according to the EN1176 standard.                                       |
|           | Data Sheet Certificate Conformity                                                                                                                                 |