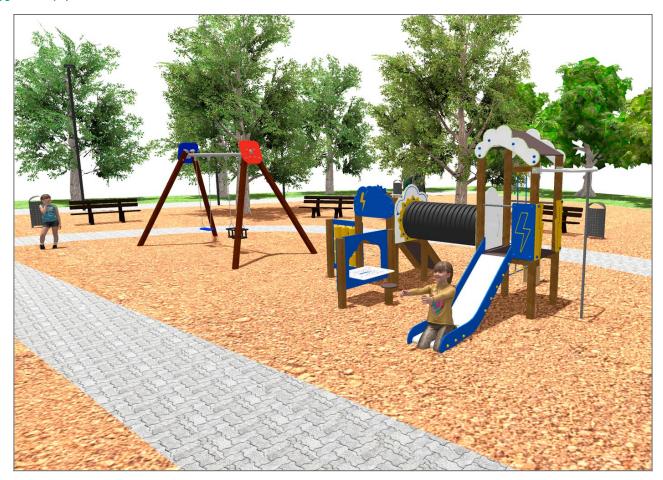

## **BENITO**-Playground Equipment

| Product   | Description                                                                                                                                                                                                       |
|-----------|-------------------------------------------------------------------------------------------------------------------------------------------------------------------------------------------------------------------|
| JEDU07    | Rayo The EDUCA collection for little ones: play and learn. Begin to familiarise themselves with the weather: rain, sun, clouds Very clear concepts for an adult but a very interesting discovery for little ones. |
|           | Data Sheet Certificate                                                                                                                                                                                            |
| JL1011000 | METAL 1 Plano 1 Cuna Swings for children made of different materials such as wood and steel. Resistant to abrasion, corrosion and bad weather conditions.                                                         |
|           | <u>Data Sheet</u> <u>Certificate</u> <u>Certificate Conformity</u>                                                                                                                                                |
| JFS103    | Donkey Fun and educative spring swing for children. Made of resistant materials according to the EN1176 standard.                                                                                                 |
|           | Data Sheet Certificate Conformity                                                                                                                                                                                 |