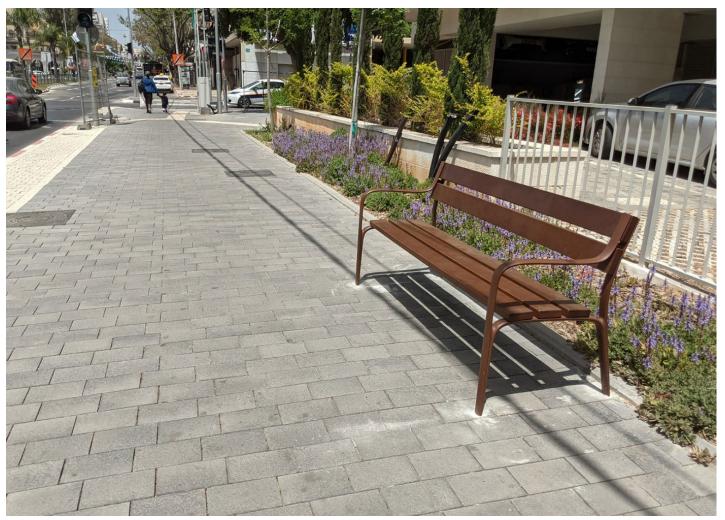

Kfar Saba is a city located in the Central Distrct of Israel, near the so-called Green Line, which separates the Israelian territory from the one claimed by Palestine.

To furnish its main avenue, the city has chosen some of BENITO's most popular design products: the **Citizen bench and bin**, designed by Eugeni Quitllet, and the **Oslo bench**, entirely created by the Group.

These are contemporary, comfortable elements with a minimalist aesthetic, which perfectly combine with urban environments.