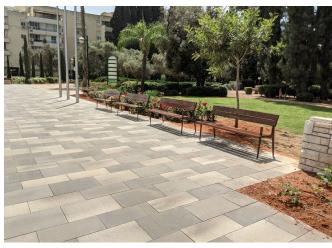

Kfar Saba is a city located in the Central Distrct of Israel, near the so-called Green Line, which separates the Israelian territory from the one claimed by Palestine.

To furnish its main avenue, the city has chosen some of BENITO's most popular design products: the **Citizen bench and bin**, designed by Eugeni Quitllet, and the **Oslo bench**, entirely created by the Group.

These are contemporary, comfortable elements with a minimalist aesthetic, which perfectly combine with urban environments.