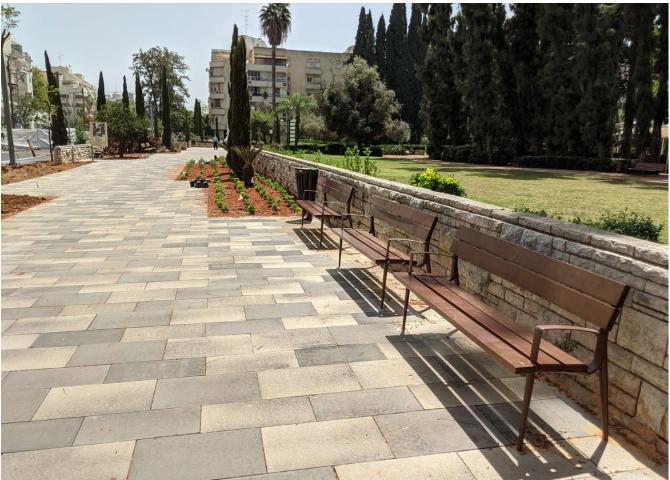

## Kfar Saba (Israel)

Kfar Saba, a city located in the Central District of Israel, has installed BENITO benches and bins on its main avenue with the aim of considerably improving the street furniture of the area.

Kfar Saba is a city located in the Central Distrct of Israel, near the so-called Green Line, which separates the Israelian territory from the one claimed by Palestine.

To furnish its main avenue, the city has chosen some of BENITO's most popular design products: the **Citizen bench and bin**, designed by Eugeni Quitllet, and the **Oslo bench**, entirely created by the Group.

These are contemporary, comfortable elements with a minimalist aesthetic, which perfectly combine with urban environments.