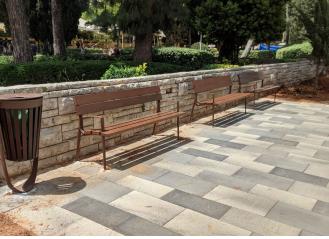

## Kfar Saba (Israel)

Kfar Saba, a city located in the Central District of Israel, has installed BENITO benches and bins on its main avenue with the aim of considerably improving the street furniture of the area.

Kfar Saba is a city located in the Central Distrct of Israel, near the so-called Green Line, which separates the Israelian territory from the one claimed by Palestine.

To furnish its main avenue, the city has chosen some of BENITO's most popular design products: the **Citizen bench and bin**, designed by Eugeni Quitllet, and the **Oslo bench**, entirely created by the Group.

These are contemporary, comfortable elements with a minimalist aesthetic, which perfectly combine with urban environments.