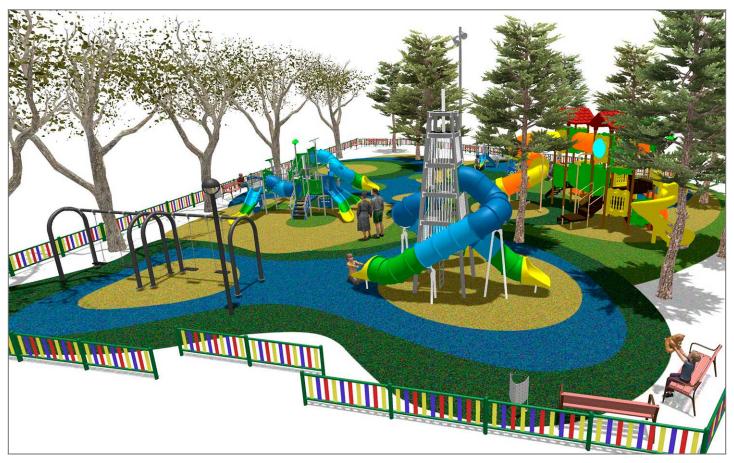

## **BENITO**-Playground Equipment



## **PROJECT**

PROJ-002-2022

Surface: 1000 m<sup>2</sup>

Email: info@benito.com

Telephone: +34 93 852 1000



## **BENITO**-Playground Equipment





## **BENITO**-Playground Equipment



| Product | Description                                                                                                                                                                                                                                                                                                                           |
|---------|---------------------------------------------------------------------------------------------------------------------------------------------------------------------------------------------------------------------------------------------------------------------------------------------------------------------------------------|
| JALU01  | Alu 1 The ALU collection maximises playability. Including lots of sl