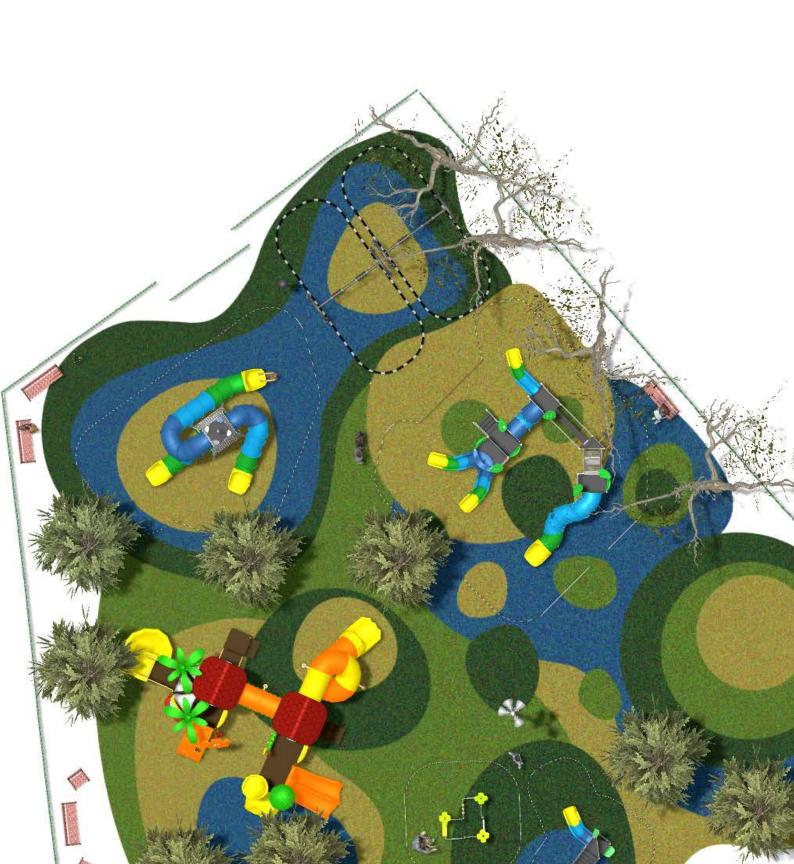

## **BENITO**-Playground Equipment

## **PROJECT**

PROJ-002-2022

Surface: 1000 m<sup>2</sup>

Email: info@benito.com

Telephone: +34 93 852 1000