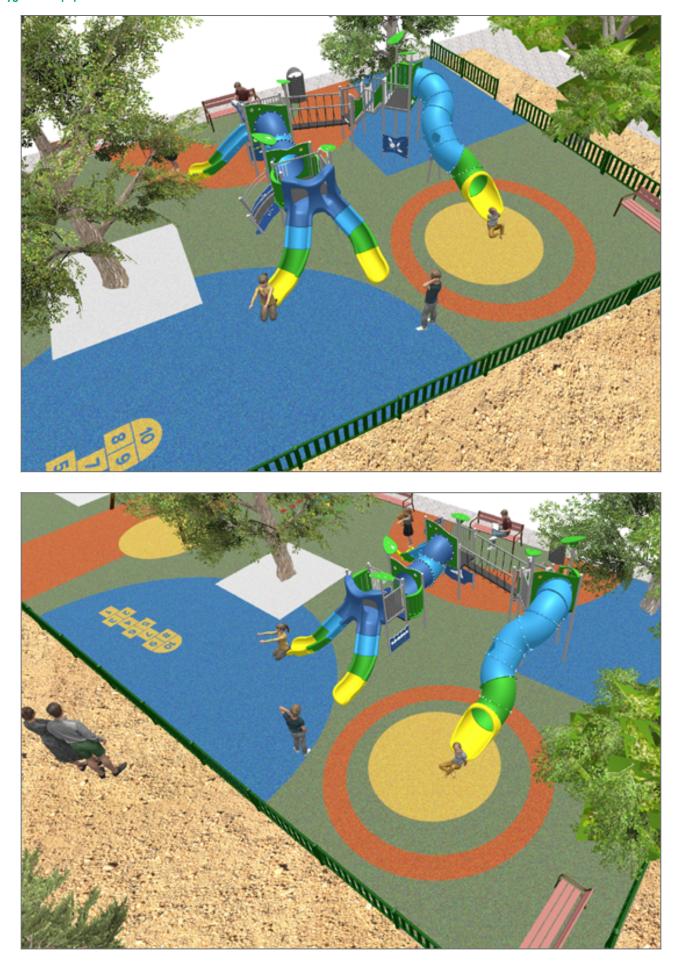

Surface: 370 m<sup>2</sup>

Email: info@benito.com Telephone: +34 93 852 1000

BENITO -Playground Equipment

| Product   | Description                                                                                                                                                                                                                                                                            |
|-----------|----------------------------------------------------------------------------------------------------------------------------------------------------------------------------------------------------------------------------------------------------------------------------------------|
| JALU06    | Alu 6<br>The ALU collection maximises playability. Including lots of slides, bridges and dynamic elements, the<br>ALU line encourages children to play, even those with disabilities. Its bright colours don't go unnoticed and<br>the quality of materials guarantee high durability. |
|           | Data Sheet Certificate Conformity Acreditative Letter                                                                                                                                                                                                                                  |
| JFS08D    | Maia<br>Fun and educative spring swing for children. Made of resistant materials according to the EN1176<br>standard.                                                                                                                                                                  |
|           | Data Sheet Certificate Conformity                                                                                                                                                                                                                                                      |
| JFS10     | Rider<br>Fun and educative spring swing for children. Made of resistant materials according to the EN1176<br>standard.                                                                                                                                                                 |
|           | Data Sheet Certificate Conformity                                                                                                                                                                                                                                                      |
| JL1011000 | METAL 1 Plano 1 Cuna<br>Swings for children made of different materials such as wood and steel. Resistant to abrasion, corrosion<br>and bad weather conditions.                                                                                                                        |
|           | Data Sheet Certificate Conformity                                                                                                                                                                                                                                                      |