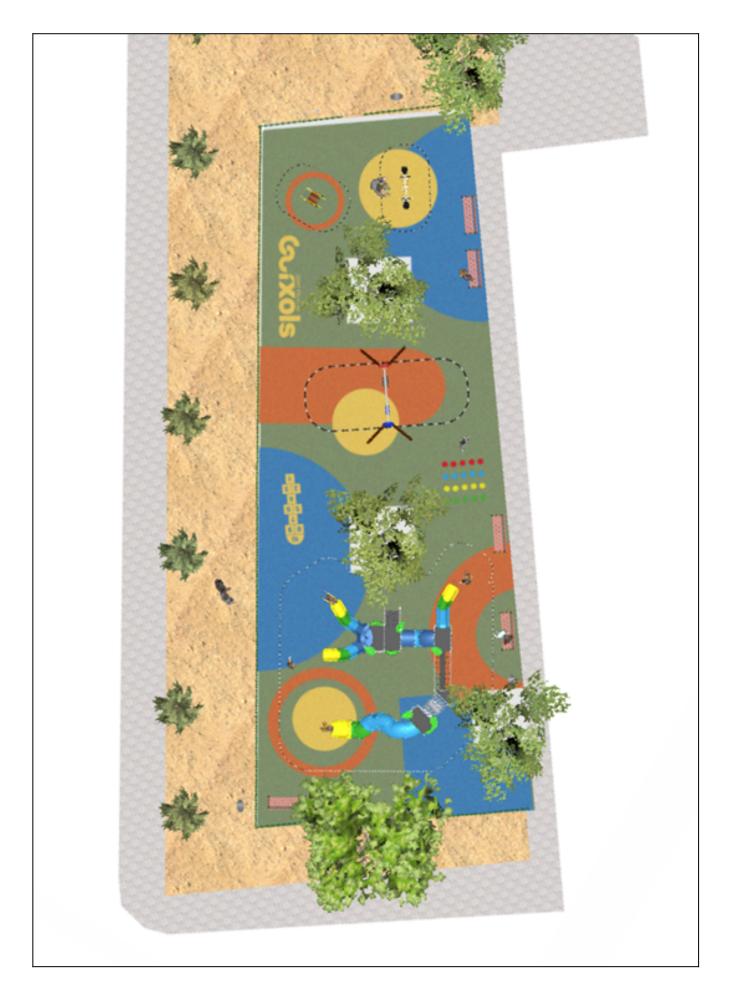

Surface: 370 m<sup>2</sup>

Email: info@benito.com Telephone: +34 93 852 1000

BENITO -Playground Equipment

| Product   | Description                                                                                                                                                                                                                                                                            |
|-----------|----------------------------------------------------------------------------------------------------------------------------------------------------------------------------------------------------------------------------------------------------------------------------------------|
| JALU06    | Alu 6<br>The ALU collection maximises playability. Including lots of slides, bridges and dynamic elements, the<br>ALU line encourages children to play, even those with disabilities. Its bright colours don't go unnoticed and<br>the quality of materials guarantee high durability. |
|           | Data Sheet Certificate Conformity Acreditative Letter                                                                                                                                                                                                                                  |
| JFS08D    | Maia<br>Fun and educative spring swing for children. Made of resistant materials according to the EN1176<br>standard.                                                                                                                                                                  |
|           | Data Sheet Certificate Conformity                                                                                                                                                                                                                                                      |
| JFS10     | Rider<br>Fun and educative spring swing for children. Made of resistant materials according to the EN1176<br>standard.                                                                                                                                                                 |
|           | Data Sheet Certificate Conformity                                                                                                                                                                                                                                                      |
| JL1011000 | METAL 1 Plano 1 Cuna<br>Swings for children made of different materials such as wood and steel. Resistant to abrasion, corrosion<br>and bad weather conditions.                                                                                                                        |
|           | Data Sheet Certificate Conformity                                                                                                                                                                                                                                                      |