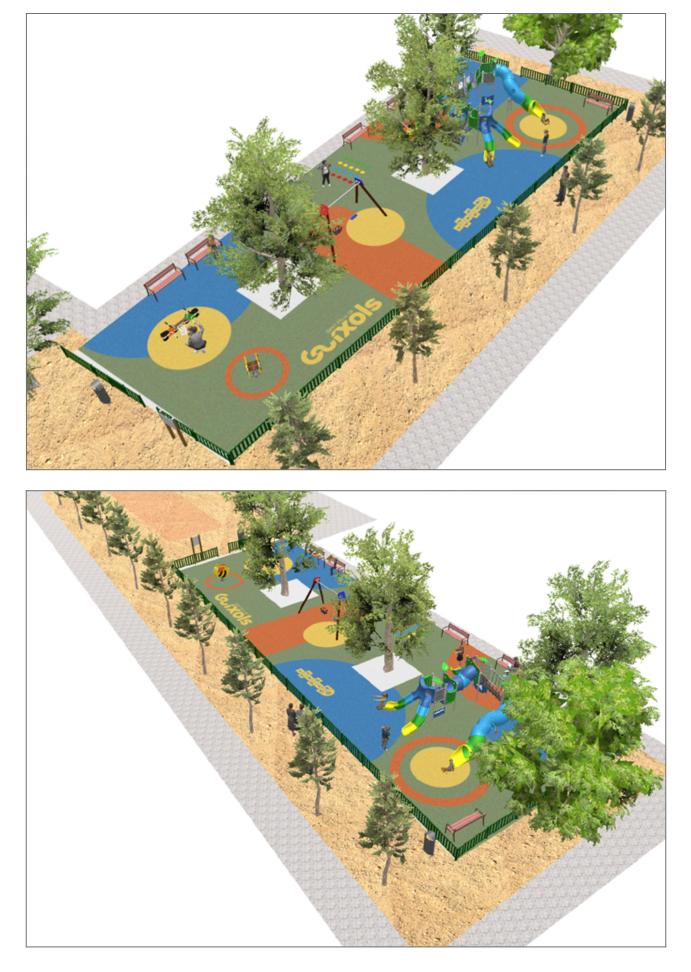

Surface: 370 m<sup>2</sup>

Email: info@benito.com Telephone: +34 93 852 1000

BENITO -Playground Equipment

| Product   | Description                                                                                                                                                                                                                                                                            |
|-----------|----------------------------------------------------------------------------------------------------------------------------------------------------------------------------------------------------------------------------------------------------------------------------------------|
| JALU06    | Alu 6<br>The ALU collection maximises playability. Including lots of slides, bridges and dynamic elements, the<br>ALU line encourages children to play, even those with disabilities. Its bright colours don't go unnoticed and<br>the quality of materials guarantee high durability. |
|           | Data Sheet Certificate Conformity Acreditative Letter                                                                                                                                                                                                                                  |
| JFS08D    | Maia<br>Fun and educative spring swing for children. Made of resistant materials according to the EN1176<br>standard.                                                                                                                                                                  |
|           | Data Sheet Certificate Conformity                                                                                                                                                                                                                                                      |
| JFS10     | Rider<br>Fun and educative spring swing for children. Made of resistant materials according to the EN1176<br>standard.                                                                                                                                                                 |
|           | Data Sheet Certificate Conformity                                                                                                                                                                                                                                                      |
| JL1011000 | METAL 1 Plano 1 Cuna<br>Swings for children made of different materials such as wood and steel. Resistant to abrasion, corrosion<br>and bad weather conditions.                                                                                                                        |
|           | Data Sheet Certificate Conformity                                                                                                                                                                                                                                                      |