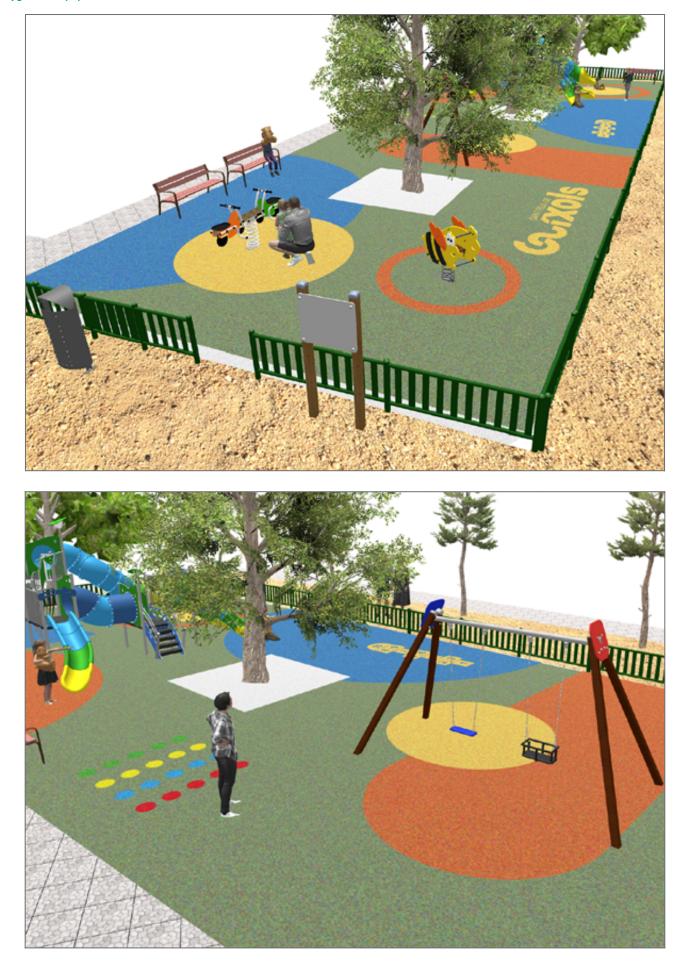

Surface: 370 m<sup>2</sup>

Email: info@benito.com Telephone: +34 93 852 1000

BENITO -Playground Equipment

| Product   | Description                                                                                                                                                                                                                                                                            |
|-----------|----------------------------------------------------------------------------------------------------------------------------------------------------------------------------------------------------------------------------------------------------------------------------------------|
| JALU06    | Alu 6<br>The ALU collection maximises playability. Including lots of slides, bridges and dynamic elements, the<br>ALU line encourages children to play, even those with disabilities. Its bright colours don't go unnoticed and<br>the quality of materials guarantee high durability. |
|           | Data Sheet Certificate Conformity Acreditative Letter                                                                                                                                                                                                                                  |
| JFS08D    | Maia<br>Fun and educative spring swing for children. Made of resistant materials according to the EN1176<br>standard.                                                                                                                                                                  |
|           | Data Sheet Certificate Conformity                                                                                                                                                                                                                                                      |
| JFS10     | Rider<br>Fun and educative spring swing for children. Made of resistant materials according to the EN1176<br>standard.                                                                                                                                                                 |
|           | Data Sheet Certificate Conformity                                                                                                                                                                                                                                                      |
| JL1011000 | METAL 1 Plano 1 Cuna<br>Swings for children made of different materials such as wood and steel. Resistant to abrasion, corrosion<br>and bad weather conditions.                                                                                                                        |
|           | Data Sheet Certificate Conformity                                                                                                                                                                                                                                                      |