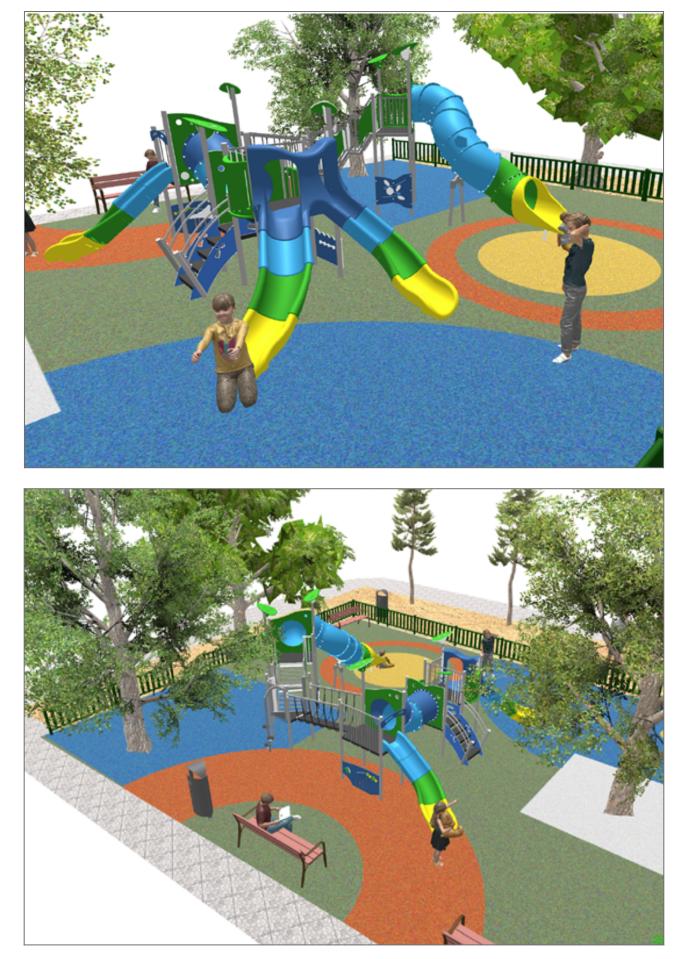

Surface: 370 m<sup>2</sup>

Email: info@benito.com Telephone: +34 93 852 1000

BENITO -Playground Equipment

| Product   | Description                                                                                                                                                                                                                                                                            |
|-----------|----------------------------------------------------------------------------------------------------------------------------------------------------------------------------------------------------------------------------------------------------------------------------------------|
| JALU06    | Alu 6<br>The ALU collection maximises playability. Including lots of slides, bridges and dynamic elements, the<br>ALU line encourages children to play, even those with disabilities. Its bright colours don't go unnoticed and<br>the quality of materials guarantee high durability. |
|           | Data Sheet Certificate Conformity Acreditative Letter                                                                                                                                                                                                                                  |
| JFS08D    | Maia<br>Fun and educative spring swing for children. Made of resistant materials according to the EN1176<br>standard.                                                                                                                                                                  |
|           | Data Sheet Certificate Conformity                                                                                                                                                                                                                                                      |
| JFS10     | Rider<br>Fun and educative spring swing for children. Made of resistant materials according to the EN1176<br>standard.                                                                                                                                                                 |
|           | Data Sheet Certificate Conformity                                                                                                                                                                                                                                                      |
| JL1011000 | METAL 1 Plano 1 Cuna<br>Swings for children made of different materials such as wood and steel. Resistant to abrasion, corrosion<br>and bad weather conditions.                                                                                                                        |
|           | Data Sheet Certificate Conformity                                                                                                                                                                                                                                                      |