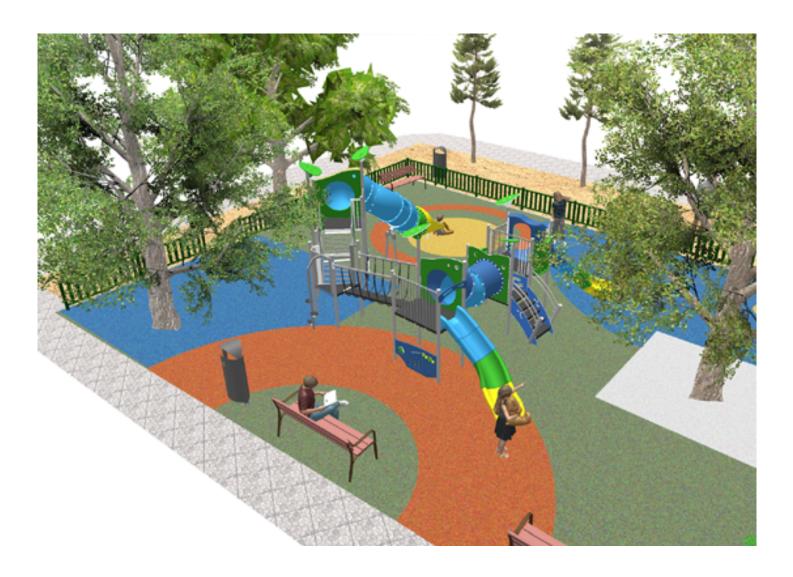

Surface: 370 m<sup>2</sup>

Email: info@benito.com Telephone: +34 93 852 1000

BENITO -Playground Equipment

| Product   | Description                                                                                                                                                                                                                                                                            |
|-----------|----------------------------------------------------------------------------------------------------------------------------------------------------------------------------------------------------------------------------------------------------------------------------------------|
| JALU06    | Alu 6<br>The ALU collection maximises playability. Including lots of slides, bridges and dynamic elements, the<br>ALU line encourages children to play, even those with disabilities. Its bright colours don't go unnoticed and<br>the quality of materials guarantee high durability. |
|           | Data Sheet Certificate Conformity Acreditative Letter                                                                                                                                                                                                                                  |
| JFS08D    | Maia<br>Fun and educative spring swing for children. Made of resistant materials according to the EN1176<br>standard.                                                                                                                                                                  |
|           | Data Sheet Certificate Conformity                                                                                                                                                                                                                                                      |
| JFS10     | Rider<br>Fun and educative spring swing for children. Made of resistant materials according to the EN1176<br>standard.                                                                                                                                                                 |
|           | Data Sheet Certificate Conformity                                                                                                                                                                                                                                                      |
| JL1011000 | METAL 1 Plano 1 Cuna<br>Swings for children made of different materials such as wood and steel. Resistant to abrasion, corrosion<br>and bad weather conditions.                                                                                                                        |
|           | Data Sheet Certificate Conformity                                                                                                                                                                                                                                                      |