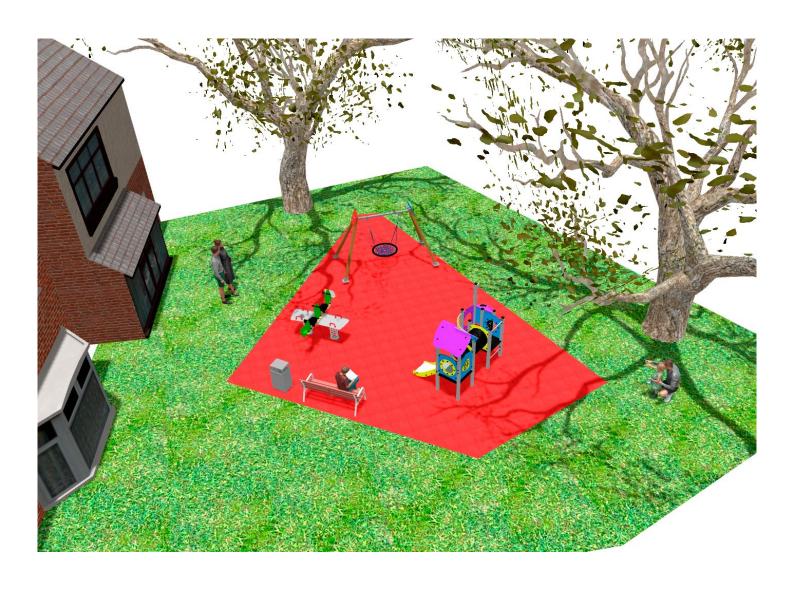

## **PROJECT**

PROJ-015-2018

Surface: 70 m<sup>2</sup>

Email: info@benito.com Telephone: +34 93 852 1000

| Product                                                                                                                                                                                                                                                                                                                                                                                                                                                                                                                                                                                                                                                                                                                                                                                                                                                                                                                                                                                                                                                                                                                                                                                                                                                                                                                                                                                                                                                                                                                                                                                                                                                                                                                                                                                                                                                                                                                                                                                                                                                                                                                        | Description                                                                                                                                                                                                                                 |
|--------------------------------------------------------------------------------------------------------------------------------------------------------------------------------------------------------------------------------------------------------------------------------------------------------------------------------------------------------------------------------------------------------------------------------------------------------------------------------------------------------------------------------------------------------------------------------------------------------------------------------------------------------------------------------------------------------------------------------------------------------------------------------------------------------------------------------------------------------------------------------------------------------------------------------------------------------------------------------------------------------------------------------------------------------------------------------------------------------------------------------------------------------------------------------------------------------------------------------------------------------------------------------------------------------------------------------------------------------------------------------------------------------------------------------------------------------------------------------------------------------------------------------------------------------------------------------------------------------------------------------------------------------------------------------------------------------------------------------------------------------------------------------------------------------------------------------------------------------------------------------------------------------------------------------------------------------------------------------------------------------------------------------------------------------------------------------------------------------------------------------|---------------------------------------------------------------------------------------------------------------------------------------------------------------------------------------------------------------------------------------------|
| JL1500010                                                                                                                                                                                                                                                                                                                                                                                                                                                                                                                                                                                                                                                                                                                                                                                                                                                                                                                                                                                                                                                                                                                                                                                                                                                                                                                                                                                                                                                                                                                                                                                                                                                                                                                                                                                                                                                                                                                                                                                                                                                                                                                      | MADERA 1 Nest Swings for children made of different materials such as wood and steel. Resistant to abrasion, corrosion and bad weather conditions.  Data Sheet Certificate Certificate Conformity                                           |
| JFS11                                                                                                                                                                                                                                                                                                                                                                                                                                                                                                                                                                                                                                                                                                                                                                                                                                                                                                                                                                                                                                                                                                                                                                                                                                                                                                                                                                                                                                                                                                                                                                                                                                                                                                                                                                                                                                                                                                                                                                                                                                                                                                                          | Sky Fun and educative spring swing for children. Made of resistant materials according to the EN1176 standard.                                                                                                                              |
| The state of the s | Data Sheet Certificate Conformity                                                                                                                                                                                                           |
| JPVA03                                                                                                                                                                                                                                                                                                                                                                                                                                                                                                                                                                                                                                                                                                                                                                                                                                                                                                                                                                                                                                                                                                                                                                                                                                                                                                                                                                                                                                                                                                                                                                                                                                                                                                                                                                                                                                                                                                                                                                                                                                                                                                                         | Artic 3 The ARTIC collection is functional and compact. It consists on modular tower combinations for the smallest to the eldest children. Ideal for space limited playground areas and to combine different elements in larger spaces too. |
|                                                                                                                                                                                                                                                                                                                                                                                                                                                                                                                                                                                                                                                                                                                                                                                                                                                                                                                                                                                                                                                                                                                                                                                                                                                                                                                                                                                                                                                                                                                                                                                                                                                                                                                                                                                                                                                                                                                                                                                                                                                                                                                                | Data Sheet Certificate                                                                                                                                                                                                                      |