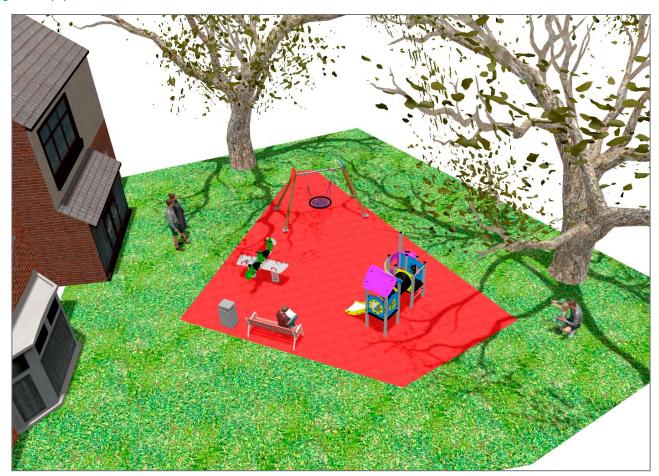

## **PROJECT**

PROJ-015-2018

Surface: 70 m<sup>2</sup>

Email: info@benito.com Telephone: +34 93 852 1000

| Product                                                                                                                                                                                                                                                                                                                                                                                                                                                                                                                                                                                                                                                                                                                                                                                                                                                                                                                                                                                                                                                                                                                                                                                                                                                                                                                                                                                                                                                                                                                                                                                                                                                                                                                                                                                                                                                                                                                                                                                                                                                                                                                        | Description                                                                                                                                                                                                                                 |
|--------------------------------------------------------------------------------------------------------------------------------------------------------------------------------------------------------------------------------------------------------------------------------------------------------------------------------------------------------------------------------------------------------------------------------------------------------------------------------------------------------------------------------------------------------------------------------------------------------------------------------------------------------------------------------------------------------------------------------------------------------------------------------------------------------------------------------------------------------------------------------------------------------------------------------------------------------------------------------------------------------------------------------------------------------------------------------------------------------------------------------------------------------------------------------------------------------------------------------------------------------------------------------------------------------------------------------------------------------------------------------------------------------------------------------------------------------------------------------------------------------------------------------------------------------------------------------------------------------------------------------------------------------------------------------------------------------------------------------------------------------------------------------------------------------------------------------------------------------------------------------------------------------------------------------------------------------------------------------------------------------------------------------------------------------------------------------------------------------------------------------|---------------------------------------------------------------------------------------------------------------------------------------------------------------------------------------------------------------------------------------------|
| JL1500010                                                                                                                                                                                                                                                                                                                                                                                                                                                                                                                                                                                                                                                                                                                                                                                                                                                                                                                                                                                                                                                                                                                                                                                                                                                                                                                                                                                                                                                                                                                                                                                                                                                                                                                                                                                                                                                                                                                                                                                                                                                                                                                      | MADERA 1 Nest Swings for children made of different materials such as wood and steel. Resistant to abrasion, corrosion and bad weather conditions.  Data Sheet Certificate Certificate Conformity                                           |
| JFS11                                                                                                                                                                                                                                                                                                                                                                                                                                                                                                                                                                                                                                                                                                                                                                                                                                                                                                                                                                                                                                                                                                                                                                                                                                                                                                                                                                                                                                                                                                                                                                                                                                                                                                                                                                                                                                                                                                                                                                                                                                                                                                                          | Sky Fun and educative spring swing for children. Made of resistant materials according to the EN1176 standard.                                                                                                                              |
| The state of the s | Data Sheet Certificate Conformity                                                                                                                                                                                                           |
| JPVA03                                                                                                                                                                                                                                                                                                                                                                                                                                                                                                                                                                                                                                                                                                                                                                                                                                                                                                                                                                                                                                                                                                                                                                                                                                                                                                                                                                                                                                                                                                                                                                                                                                                                                                                                                                                                                                                                                                                                                                                                                                                                                                                         | Artic 3 The ARTIC collection is functional and compact. It consists on modular tower combinations for the smallest to the eldest children. Ideal for space limited playground areas and to combine different elements in larger spaces too. |
|                                                                                                                                                                                                                                                                                                                                                                                                                                                                                                                                                                                                                                                                                                                                                                                                                                                                                                                                                                                                                                                                                                                                                                                                                                                                                                                                                                                                                                                                                                                                                                                                                                                                                                                                                                                                                                                                                                                                                                                                                                                                                                                                | Data Sheet Certificate                                                                                                                                                                                                                      |