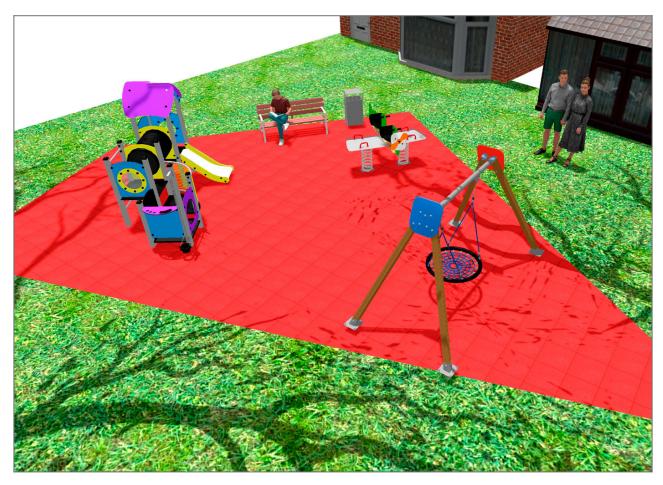

## **PROJECT**

PROJ-015-2018

Surface: 70 m<sup>2</sup>

Email: info@benito.com Telephone: +34 93 852 1000

| Product                                                                                                                                                                                                                                                                                                                                                                                                                                                                                                                                                                                                                                                                                                                                                                                                                                                                                                                                                                                                                                                                                                                                                                                                                                                                                                                                                                                                                                                                                                                                                                                                                                                                                                                                                                                                                                                                                                                                                                                                                                                                                                                        | Description                                                                                                                                                                                                                                 |
|--------------------------------------------------------------------------------------------------------------------------------------------------------------------------------------------------------------------------------------------------------------------------------------------------------------------------------------------------------------------------------------------------------------------------------------------------------------------------------------------------------------------------------------------------------------------------------------------------------------------------------------------------------------------------------------------------------------------------------------------------------------------------------------------------------------------------------------------------------------------------------------------------------------------------------------------------------------------------------------------------------------------------------------------------------------------------------------------------------------------------------------------------------------------------------------------------------------------------------------------------------------------------------------------------------------------------------------------------------------------------------------------------------------------------------------------------------------------------------------------------------------------------------------------------------------------------------------------------------------------------------------------------------------------------------------------------------------------------------------------------------------------------------------------------------------------------------------------------------------------------------------------------------------------------------------------------------------------------------------------------------------------------------------------------------------------------------------------------------------------------------|---------------------------------------------------------------------------------------------------------------------------------------------------------------------------------------------------------------------------------------------|
| JL1500010                                                                                                                                                                                                                                                                                                                                                                                                                                                                                                                                                                                                                                                                                                                                                                                                                                                                                                                                                                                                                                                                                                                                                                                                                                                                                                                                                                                                                                                                                                                                                                                                                                                                                                                                                                                                                                                                                                                                                                                                                                                                                                                      | MADERA 1 Nest Swings for children made of different materials such as wood and steel. Resistant to abrasion, corrosion and bad weather conditions.  Data Sheet Certificate Certificate Conformity                                           |
| JFS11                                                                                                                                                                                                                                                                                                                                                                                                                                                                                                                                                                                                                                                                                                                                                                                                                                                                                                                                                                                                                                                                                                                                                                                                                                                                                                                                                                                                                                                                                                                                                                                                                                                                                                                                                                                                                                                                                                                                                                                                                                                                                                                          | Sky Fun and educative spring swing for children. Made of resistant materials according to the EN1176 standard.                                                                                                                              |
| The state of the s | Data Sheet Certificate Conformity                                                                                                                                                                                                           |
| JPVA03                                                                                                                                                                                                                                                                                                                                                                                                                                                                                                                                                                                                                                                                                                                                                                                                                                                                                                                                                                                                                                                                                                                                                                                                                                                                                                                                                                                                                                                                                                                                                                                                                                                                                                                                                                                                                                                                                                                                                                                                                                                                                                                         | Artic 3 The ARTIC collection is functional and compact. It consists on modular tower combinations for the smallest to the eldest children. Ideal for space limited playground areas and to combine different elements in larger spaces too. |
|                                                                                                                                                                                                                                                                                                                                                                                                                                                                                                                                                                                                                                                                                                                                                                                                                                                                                                                                                                                                                                                                                                                                                                                                                                                                                                                                                                                                                                                                                                                                                                                                                                                                                                                                                                                                                                                                                                                                                                                                                                                                                                                                | Data Sheet Certificate                                                                                                                                                                                                                      |