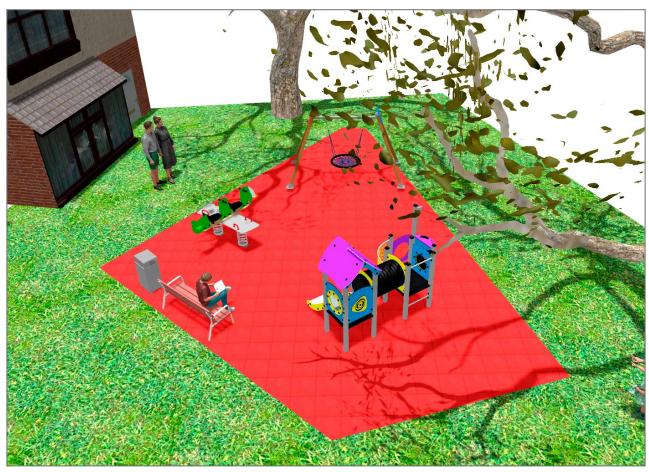

## **PROJECT**

PROJ-015-2018

Surface: 70 m<sup>2</sup>

Email: info@benito.com Telephone: +34 93 852 1000

| Product                                                                                                                                                                                                                                                                                                                                                                                                                                                                                                                                                                                                                                                                                                                                                                                                                                                                                                                                                                                                                                                                                                                                                                                                                                                                                                                                                                                                                                                                                                                                                                                                                                                                                                                                                                                                                                                                                                                                                                                                                                                                                                                        | Description                                                                                                                                                                                                                                 |
|--------------------------------------------------------------------------------------------------------------------------------------------------------------------------------------------------------------------------------------------------------------------------------------------------------------------------------------------------------------------------------------------------------------------------------------------------------------------------------------------------------------------------------------------------------------------------------------------------------------------------------------------------------------------------------------------------------------------------------------------------------------------------------------------------------------------------------------------------------------------------------------------------------------------------------------------------------------------------------------------------------------------------------------------------------------------------------------------------------------------------------------------------------------------------------------------------------------------------------------------------------------------------------------------------------------------------------------------------------------------------------------------------------------------------------------------------------------------------------------------------------------------------------------------------------------------------------------------------------------------------------------------------------------------------------------------------------------------------------------------------------------------------------------------------------------------------------------------------------------------------------------------------------------------------------------------------------------------------------------------------------------------------------------------------------------------------------------------------------------------------------|---------------------------------------------------------------------------------------------------------------------------------------------------------------------------------------------------------------------------------------------|
| JL1500010                                                                                                                                                                                                                                                                                                                                                                                                                                                                                                                                                                                                                                                                                                                                                                                                                                                                                                                                                                                                                                                                                                                                                                                                                                                                                                                                                                                                                                                                                                                                                                                                                                                                                                                                                                                                                                                                                                                                                                                                                                                                                                                      | MADERA 1 Nest Swings for children made of different materials such as wood and steel. Resistant to abrasion, corrosion and bad weather conditions.  Data Sheet Certificate Certificate Conformity                                           |
| JFS11                                                                                                                                                                                                                                                                                                                                                                                                                                                                                                                                                                                                                                                                                                                                                                                                                                                                                                                                                                                                                                                                                                                                                                                                                                                                                                                                                                                                                                                                                                                                                                                                                                                                                                                                                                                                                                                                                                                                                                                                                                                                                                                          | Sky Fun and educative spring swing for children. Made of resistant materials according to the EN1176 standard.                                                                                                                              |
| The state of the s | Data Sheet Certificate Conformity                                                                                                                                                                                                           |
| JPVA03                                                                                                                                                                                                                                                                                                                                                                                                                                                                                                                                                                                                                                                                                                                                                                                                                                                                                                                                                                                                                                                                                                                                                                                                                                                                                                                                                                                                                                                                                                                                                                                                                                                                                                                                                                                                                                                                                                                                                                                                                                                                                                                         | Artic 3 The ARTIC collection is functional and compact. It consists on modular tower combinations for the smallest to the eldest children. Ideal for space limited playground areas and to combine different elements in larger spaces too. |
|                                                                                                                                                                                                                                                                                                                                                                                                                                                                                                                                                                                                                                                                                                                                                                                                                                                                                                                                                                                                                                                                                                                                                                                                                                                                                                                                                                                                                                                                                                                                                                                                                                                                                                                                                                                                                                                                                                                                                                                                                                                                                                                                | Data Sheet Certificate                                                                                                                                                                                                                      |