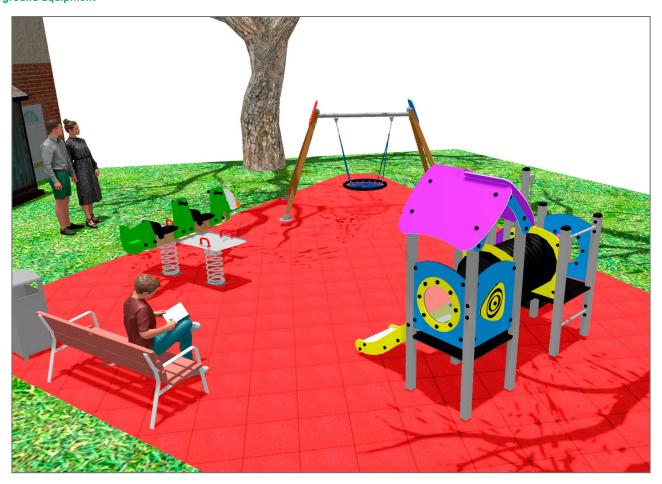

## **PROJECT**

PROJ-015-2018

Surface: 70 m<sup>2</sup>

Email: info@benito.com Telephone: +34 93 852 1000

| Product                                                                                                                                                                                                                                                                                                                                                                                                                                                                                                                                                                                                                                                                                                                                                                                                                                                                                                                                                                                                                                                                                                                                                                                                                                                                                                                                                                                                                                                                                                                                                                                                                                                                                                                                                                                                                                                                                                                                                                                                                                                                                                                        | Description                                                                                                                                                                                                                                 |
|--------------------------------------------------------------------------------------------------------------------------------------------------------------------------------------------------------------------------------------------------------------------------------------------------------------------------------------------------------------------------------------------------------------------------------------------------------------------------------------------------------------------------------------------------------------------------------------------------------------------------------------------------------------------------------------------------------------------------------------------------------------------------------------------------------------------------------------------------------------------------------------------------------------------------------------------------------------------------------------------------------------------------------------------------------------------------------------------------------------------------------------------------------------------------------------------------------------------------------------------------------------------------------------------------------------------------------------------------------------------------------------------------------------------------------------------------------------------------------------------------------------------------------------------------------------------------------------------------------------------------------------------------------------------------------------------------------------------------------------------------------------------------------------------------------------------------------------------------------------------------------------------------------------------------------------------------------------------------------------------------------------------------------------------------------------------------------------------------------------------------------|---------------------------------------------------------------------------------------------------------------------------------------------------------------------------------------------------------------------------------------------|
| JL1500010                                                                                                                                                                                                                                                                                                                                                                                                                                                                                                                                                                                                                                                                                                                                                                                                                                                                                                                                                                                                                                                                                                                                                                                                                                                                                                                                                                                                                                                                                                                                                                                                                                                                                                                                                                                                                                                                                                                                                                                                                                                                                                                      | MADERA 1 Nest Swings for children made of different materials such as wood and steel. Resistant to abrasion, corrosion and bad weather conditions.  Data Sheet Certificate Certificate Conformity                                           |
| JFS11                                                                                                                                                                                                                                                                                                                                                                                                                                                                                                                                                                                                                                                                                                                                                                                                                                                                                                                                                                                                                                                                                                                                                                                                                                                                                                                                                                                                                                                                                                                                                                                                                                                                                                                                                                                                                                                                                                                                                                                                                                                                                                                          | Sky Fun and educative spring swing for children. Made of resistant materials according to the EN1176 standard.                                                                                                                              |
| The state of the s | Data Sheet Certificate Conformity                                                                                                                                                                                                           |
| JPVA03                                                                                                                                                                                                                                                                                                                                                                                                                                                                                                                                                                                                                                                                                                                                                                                                                                                                                                                                                                                                                                                                                                                                                                                                                                                                                                                                                                                                                                                                                                                                                                                                                                                                                                                                                                                                                                                                                                                                                                                                                                                                                                                         | Artic 3 The ARTIC collection is functional and compact. It consists on modular tower combinations for the smallest to the eldest children. Ideal for space limited playground areas and to combine different elements in larger spaces too. |
|                                                                                                                                                                                                                                                                                                                                                                                                                                                                                                                                                                                                                                                                                                                                                                                                                                                                                                                                                                                                                                                                                                                                                                                                                                                                                                                                                                                                                                                                                                                                                                                                                                                                                                                                                                                                                                                                                                                                                                                                                                                                                                                                | Data Sheet Certificate                                                                                                                                                                                                                      |