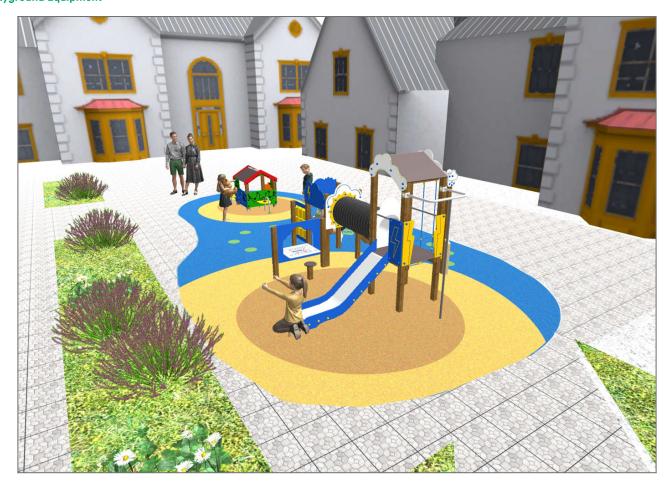

# **BENITO**-Playground Equipment

| Product | Description                                                                                                                                                                                                       |
|---------|-------------------------------------------------------------------------------------------------------------------------------------------------------------------------------------------------------------------|
| JEDU01  | Vila The EDUCA collection for the youngest ones: play and learn. Recognising farm animals.                                                                                                                        |
|         | <u>Data Sheet</u> <u>Certificate</u>                                                                                                                                                                              |
| JEDU07  | Rayo The EDUCA collection for little ones: play and learn. Begin to familiarise themselves with the weather: rain, sun, clouds Very clear concepts for an adult but a very interesting discovery for little ones. |
|         | Data Sheet Certificate                                                                                                                                                                                            |