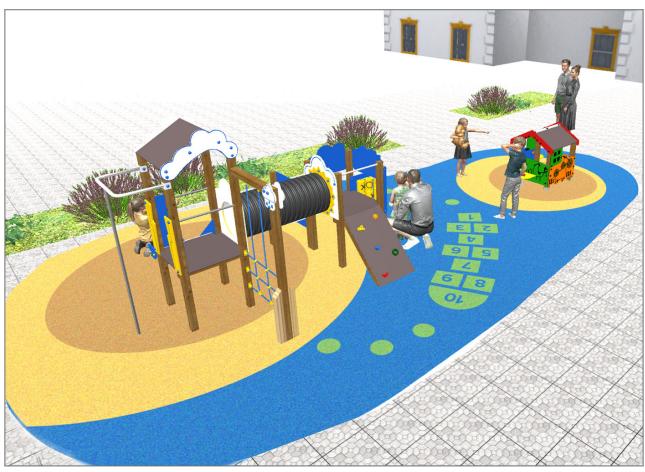

## **PROJECT**

PROJ-015-2022

Surface: 65 m<sup>2</sup>

Email: info@benito.com Telephone: +34 93 852 1000