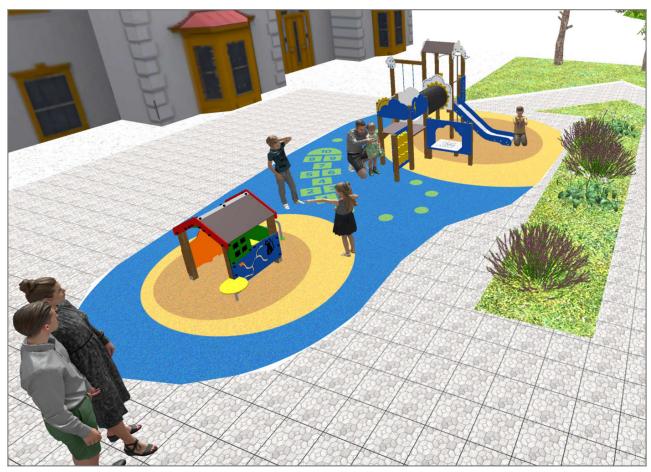

# **BENITO**-Playground Equipment

| Product | Description                                                                                                                                                                                                       |
|---------|-------------------------------------------------------------------------------------------------------------------------------------------------------------------------------------------------------------------|
| JEDU01  | Vila The EDUCA collection for the youngest ones: play and learn. Recognising farm animals.                                                                                                                        |
|         | <u>Data Sheet</u> <u>Certificate</u>                                                                                                                                                                              |
| JEDU07  | Rayo The EDUCA collection for little ones: play and learn. Begin to familiarise themselves with the weather: rain, sun, clouds Very clear concepts for an adult but a very interesting discovery for little ones. |
|         | Data Sheet Certificate                                                                                                                                                                                            |