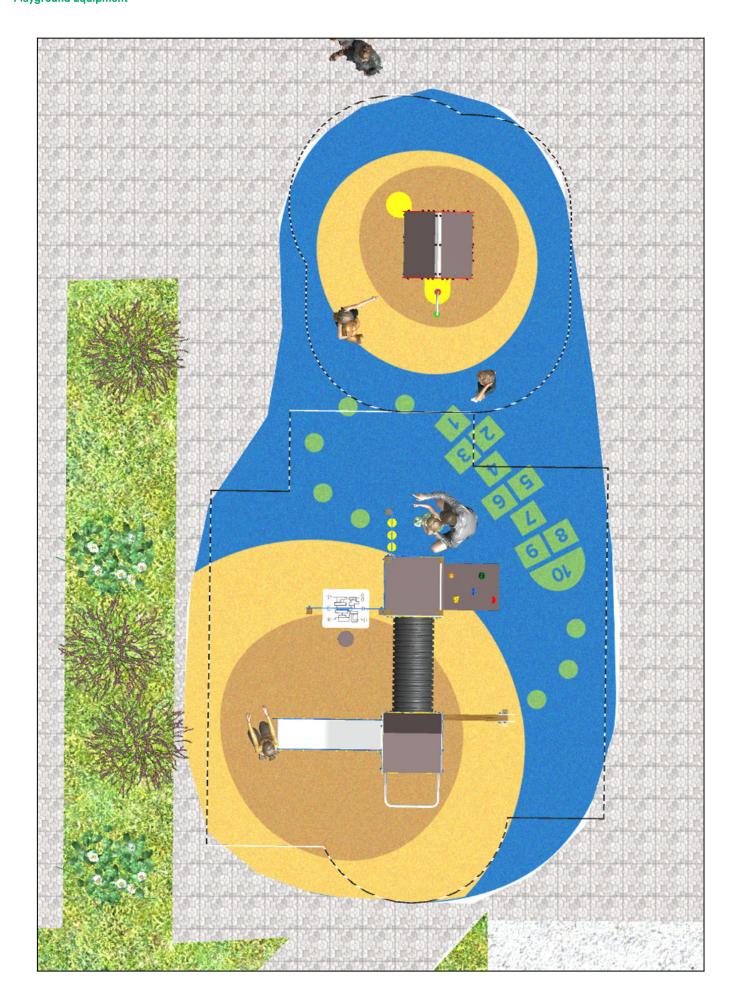

## **PROJECT**

PROJ-015-2022

Surface: 65 m<sup>2</sup>

Email: info@benito.com Telephone: +34 93 852 1000