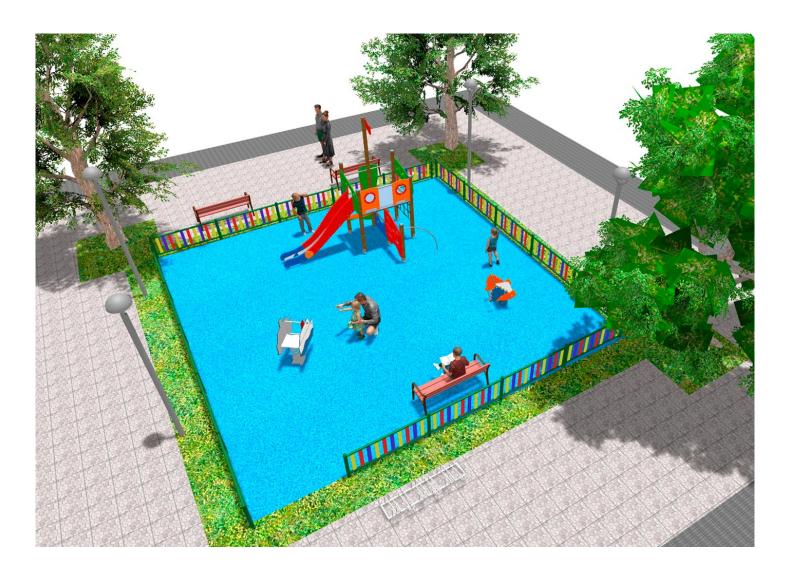

Surface: 100 m<sup>2</sup>

Email: info@benito.com Telephone: +34 93 852 1000

| Product | Description                                                                                                                                                                                                                                                                                                                                                                                                                 |
|---------|-----------------------------------------------------------------------------------------------------------------------------------------------------------------------------------------------------------------------------------------------------------------------------------------------------------------------------------------------------------------------------------------------------------------------------|
| JJMM01  | Barco   Designed by Javier Mariscal. Half-artist half-designer, his childlike strokes and Latin aesthetic combine perfectly with this kind of product.   Data Sheet Certificate   Certificate Certificate Conformity                                                                                                                                                                                                        |
| JFS01   | Seachel   Fun and educative spring swing for children. Made of resistant materials according to the EN1176 standard.   Data Sheet Certificate   Certificate Certificate Conformity                                                                                                                                                                                                                                          |
| JAM12   | Duloc   Structure, Laminated wood: scandinavian laminated pine wood treated in autoclave Class IV. Finished with two layers of Lasur paint. In case of being subjected to bad weather conditions, laminated pine wood can present some tiny cracks on the surface that do not reduce its durability at all. As regards resin and knots, please note that these are part of its natural appearance.   Data Sheet Certificate |