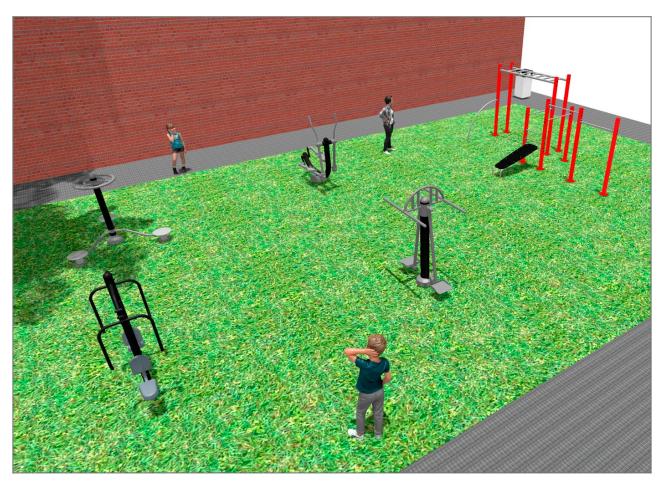

## **PROJECT**

PROJ-022-2018

Surface: 105 m<sup>2</sup>

Email: info@benito.com Telephone: +34 93 852 1000

| Product | Description                                                                                                                                                                                                                                                                                                                                                                                                                                                                                                                                      |
|---------|--------------------------------------------------------------------------------------------------------------------------------------------------------------------------------------------------------------------------------------------------------------------------------------------------------------------------------------------------------------------------------------------------------------------------------------------------------------------------------------------------------------------------------------------------|
| JCIR23H | Workfit Pro L BENITO designs and manufactures sports and leisure areas for exercising and enjoying the outdoors. Work-fit PRO is a professional product intended for people who want to do intensive exercise to strengthen their mind and body. Each model includes several elements to do different comprehensive exercises thus developing a good physical condition.  Data Sheet Certificate                                                                                                                                                 |
| JSA003N | Chest Press The healthy elements manufactured by BENITO enable people to exercise in both public and private spaces, increasing their well-being and quality of life while boosting health and social relations.  - Health functions: improving cardiovascular and respiratory functions, strengthening muscles and enhancing agility, flexibility and coordination of movements.  - Social functions: creating leisure activities, promoting social integration and a more intensive recreational use of public spaces.  Data Sheet Certificate |
| JSA001N | Waist The healthy elements manufactured by BENITO enable people to exercise in both public and private spaces, increasing their well-being and quality of life while boosting health and social relations.  - Health functions: improving cardiovascular and respiratory functions, strengthening muscles and enhancing agility, flexibility and coordination of movements.  - Social functions: creating leisure activities, promoting social integration and a more intensive recreational use of public spaces.  Data Sheet Certificate       |
| JSA006N | Climber The healthy elements manufactured by BENITO enable people to exercise in both public and private spaces, increasing their well-being and quality of life while boosting health and social relations.  - Health functions: improving cardiovascular and respiratory functions, strengthening muscles and enhancing agility, flexibility and coordination of movements.  - Social functions: creating leisure activities, promoting social integration and a more intensive recreational use of public spaces.  Data Sheet Certificate     |
| JSA011N | Skiing The healthy elements manufactured by BENITO enable people to exercise in both public and private spaces, increasing their well-being and quality of life while boosting health and social relations.  - Health functions: improving cardiovascular and respiratory functions, strengthening muscles and enhancing agility, flexibility and coordination of movements.  - Social functions: creating leisure activities, promoting social integration and a more intensive recreational use of public spaces.  Data Sheet Certificate      |