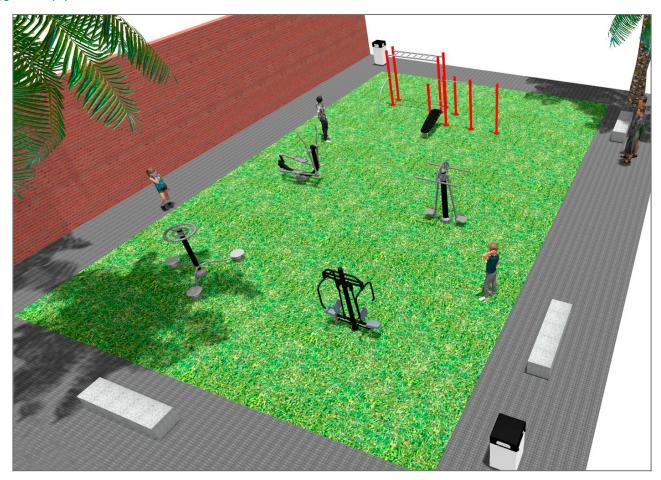

## **PROJECT**

PROJ-022-2018

Surface: 105 m<sup>2</sup>

Email: info@benito.com Telephone: +34 93 852 1000

| Product | Description                                                                                                                                                                                                                                                                                                                                                                                                                                                                                                                                      |
|---------|--------------------------------------------------------------------------------------------------------------------------------------------------------------------------------------------------------------------------------------------------------------------------------------------------------------------------------------------------------------------------------------------------------------------------------------------------------------------------------------------------------------------------------------------------|
| JCIR23H | Workfit Pro L BENITO designs and manufactures sports and leisure areas for exercising and enjoying the outdoors. Work-fit PRO is a professional product intended for people who want to do intensive exercise to strengthen their mind and body. Each model includes several elements to do different comprehensive exercises thus developing a good physical condition.  Data Sheet Certificate                                                                                                                                                 |
| JSA003N | Chest Press The healthy elements manufactured by BENITO enable people to exercise in both public and private spaces, increasing their well-being and quality of life while boosting health and social relations.  - Health functions: improving cardiovascular and respiratory functions, strengthening muscles and enhancing agility, flexibility and coordination of movements.  - Social functions: creating leisure activities, promoting social integration and a more intensive recreational use of public spaces.  Data Sheet Certificate |
| JSA001N | Waist The healthy elements manufactured by BENITO enable people to exercise in both public and private spaces, increasing their well-being and quality of life while boosting health and social relations.  - Health functions: improving cardiovascular and respiratory functions, strengthening muscles and enhancing agility, flexibility and coordination of movements.  - Social functions: creating leisure activities, promoting social integration and a more intensive recreational use of public spaces.  Data Sheet Certificate       |
| JSA006N | Climber The healthy elements manufactured by BENITO enable people to exercise in both public and private spaces, increasing their well-being and quality of life while boosting health and social relations.  - Health functions: improving cardiovascular and respiratory functions, strengthening muscles and enhancing agility, flexibility and coordination of movements.  - Social functions: creating leisure activities, promoting social integration and a more intensive recreational use of public spaces.  Data Sheet Certificate     |
| JSA011N | Skiing The healthy elements manufactured by BENITO enable people to exercise in both public and private spaces, increasing their well-being and quality of life while boosting health and social relations.  - Health functions: improving cardiovascular and respiratory functions, strengthening muscles and enhancing agility, flexibility and coordination of movements.  - Social functions: creating leisure activities, promoting social integration and a more intensive recreational use of public spaces.  Data Sheet Certificate      |