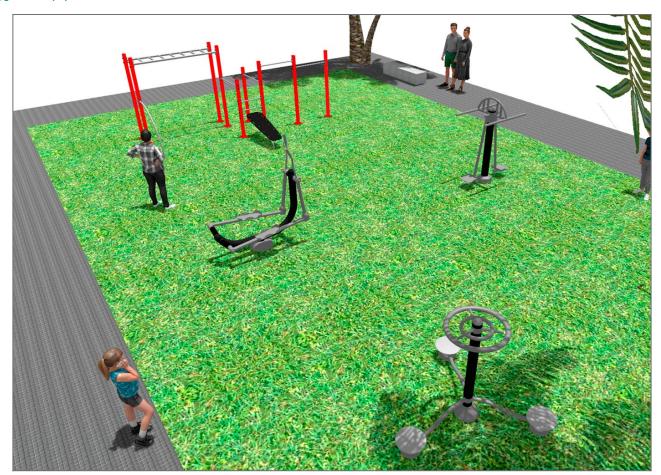

## **PROJECT**

PROJ-022-2018

Surface: 105 m<sup>2</sup>

Email: info@benito.com Telephone: +34 93 852 1000

| Product | Description                                                                                                                                                                                                                                                                                                                                                                                                                                                                                                                                      |
|---------|--------------------------------------------------------------------------------------------------------------------------------------------------------------------------------------------------------------------------------------------------------------------------------------------------------------------------------------------------------------------------------------------------------------------------------------------------------------------------------------------------------------------------------------------------|
| JCIR23H | Workfit Pro L BENITO designs and manufactures sports and leisure areas for exercising and enjoying the outdoors. Work-fit PRO is a professional product intended for people who want to do intensive exercise to strengthen their mind and body. Each model includes several elements to do different comprehensive exercises thus developing a good physical condition.  Data Sheet Certificate                                                                                                                                                 |
| JSA003N | Chest Press The healthy elements manufactured by BENITO enable people to exercise in both public and private spaces, increasing their well-being and quality of life while boosting health and social relations.  - Health functions: improving cardiovascular and respiratory functions, strengthening muscles and enhancing agility, flexibility and coordination of movements.  - Social functions: creating leisure activities, promoting social integration and a more intensive recreational use of public spaces.  Data Sheet Certificate |
| JSA001N | Waist The healthy elements manufactured by BENITO enable people to exercise in both public and private spaces, increasing their well-being and quality of life while boosting health and social relations.  - Health functions: improving cardiovascular and respiratory functions, strengthening muscles and enhancing agility, flexibility and coordination of movements.  - Social functions: creating leisure activities, promoting social integration and a more intensive recreational use of public spaces.  Data Sheet Certificate       |
| JSA006N | Climber The healthy elements manufactured by BENITO enable people to exercise in both public and private spaces, increasing their well-being and quality of life while boosting health and social relations.  - Health functions: improving cardiovascular and respiratory functions, strengthening muscles and enhancing agility, flexibility and coordination of movements.  - Social functions: creating leisure activities, promoting social integration and a more intensive recreational use of public spaces.  Data Sheet Certificate     |
| JSA011N | Skiing The healthy elements manufactured by BENITO enable people to exercise in both public and private spaces, increasing their well-being and quality of life while boosting health and social relations.  - Health functions: improving cardiovascular and respiratory functions, strengthening muscles and enhancing agility, flexibility and coordination of movements.  - Social functions: creating leisure activities, promoting social integration and a more intensive recreational use of public spaces.  Data Sheet Certificate      |