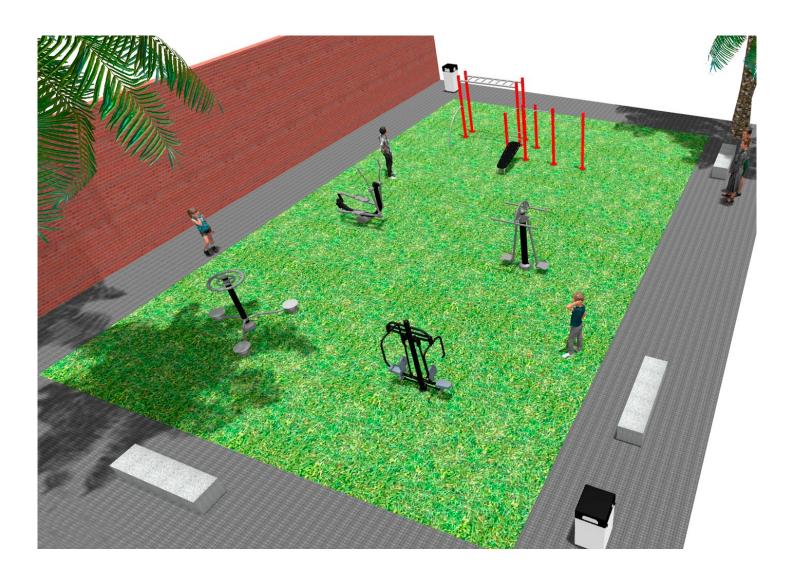

## **PROJECT**

PROJ-022-2018

Surface: 105 m<sup>2</sup>

Email: info@benito.com Telephone: +34 93 852 1000

| Product | Description                                                                                                                                                                                                                                                                                                                                                                                                                                                                                                                                      |
|---------|--------------------------------------------------------------------------------------------------------------------------------------------------------------------------------------------------------------------------------------------------------------------------------------------------------------------------------------------------------------------------------------------------------------------------------------------------------------------------------------------------------------------------------------------------|
| JCIR23H | Workfit Pro L BENITO designs and manufactures sports and leisure areas for exercising and enjoying the outdoors. Work-fit PRO is a professional product intended for people who want to do intensive exercise to strengthen their mind and body. Each model includes several elements to do different comprehensive exercises thus developing a good physical condition.  Data Sheet Certificate                                                                                                                                                 |
| JSA003N | Chest Press The healthy elements manufactured by BENITO enable people to exercise in both public and private spaces, increasing their well-being and quality of life while boosting health and social relations.  - Health functions: improving cardiovascular and respiratory functions, strengthening muscles and enhancing agility, flexibility and coordination of movements.  - Social functions: creating leisure activities, promoting social integration and a more intensive recreational use of public spaces.  Data Sheet Certificate |
| JSA001N | Waist The healthy elements manufactured by BENITO enable people to exercise in both public and private spaces, increasing their well-being and quality of life while boosting health and social relations.  - Health functions: improving cardiovascular and respiratory functions, strengthening muscles and enhancing agility, flexibility and coordination of movements.  - Social functions: creating leisure activities, promoting social integration and a more intensive recreational use of public spaces.  Data Sheet Certificate       |
| JSA006N | Climber The healthy elements manufactured by BENITO enable people to exercise in both public and private spaces, increasing their well-being and quality of life while boosting health and social relations.  - Health functions: improving cardiovascular and respiratory functions, strengthening muscles and enhancing agility, flexibility and coordination of movements.  - Social functions: creating leisure activities, promoting social integration and a more intensive recreational use of public spaces.  Data Sheet Certificate     |
| JSA011N | Skiing The healthy elements manufactured by BENITO enable people to exercise in both public and private spaces, increasing their well-being and quality of life while boosting health and social relations.  - Health functions: improving cardiovascular and respiratory functions, strengthening muscles and enhancing agility, flexibility and coordination of movements.  - Social functions: creating leisure activities, promoting social integration and a more intensive recreational use of public spaces.  Data Sheet Certificate      |