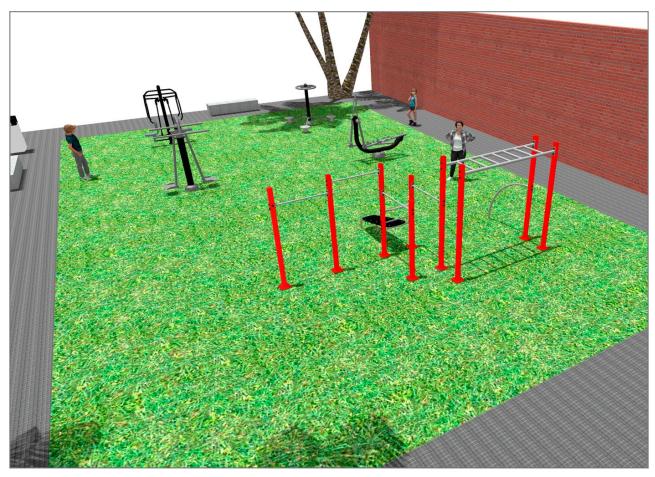

## **PROJECT**

PROJ-022-2018

Surface: 105 m<sup>2</sup>

Email: info@benito.com Telephone: +34 93 852 1000

| Product | Description                                                                                                                                                                                                                                                                                                                                                                                                                                                                                                                                      |
|---------|--------------------------------------------------------------------------------------------------------------------------------------------------------------------------------------------------------------------------------------------------------------------------------------------------------------------------------------------------------------------------------------------------------------------------------------------------------------------------------------------------------------------------------------------------|
| JCIR23H | Workfit Pro L BENITO designs and manufactures sports and leisure areas for exercising and enjoying the outdoors. Work-fit PRO is a professional product intended for people who want to do intensive exercise to strengthen their mind and body. Each model includes several elements to do different comprehensive exercises thus developing a good physical condition.  Data Sheet Certificate                                                                                                                                                 |
| JSA003N | Chest Press The healthy elements manufactured by BENITO enable people to exercise in both public and private spaces, increasing their well-being and quality of life while boosting health and social relations.  - Health functions: improving cardiovascular and respiratory functions, strengthening muscles and enhancing agility, flexibility and coordination of movements.  - Social functions: creating leisure activities, promoting social integration and a more intensive recreational use of public spaces.  Data Sheet Certificate |
| JSA001N | Waist The healthy elements manufactured by BENITO enable people to exercise in both public and private spaces, increasing their well-being and quality of life while boosting health and social relations.  - Health functions: improving cardiovascular and respiratory functions, strengthening muscles and enhancing agility, flexibility and coordination of movements.  - Social functions: creating leisure activities, promoting social integration and a more intensive recreational use of public spaces.  Data Sheet Certificate       |
| JSA006N | Climber The healthy elements manufactured by BENITO enable people to exercise in both public and private spaces, increasing their well-being and quality of life while boosting health and social relations.  - Health functions: improving cardiovascular and respiratory functions, strengthening muscles and enhancing agility, flexibility and coordination of movements.  - Social functions: creating leisure activities, promoting social integration and a more intensive recreational use of public spaces.  Data Sheet Certificate     |
| JSA011N | Skiing The healthy elements manufactured by BENITO enable people to exercise in both public and private spaces, increasing their well-being and quality of life while boosting health and social relations.  - Health functions: improving cardiovascular and respiratory functions, strengthening muscles and enhancing agility, flexibility and coordination of movements.  - Social functions: creating leisure activities, promoting social integration and a more intensive recreational use of public spaces.  Data Sheet Certificate      |