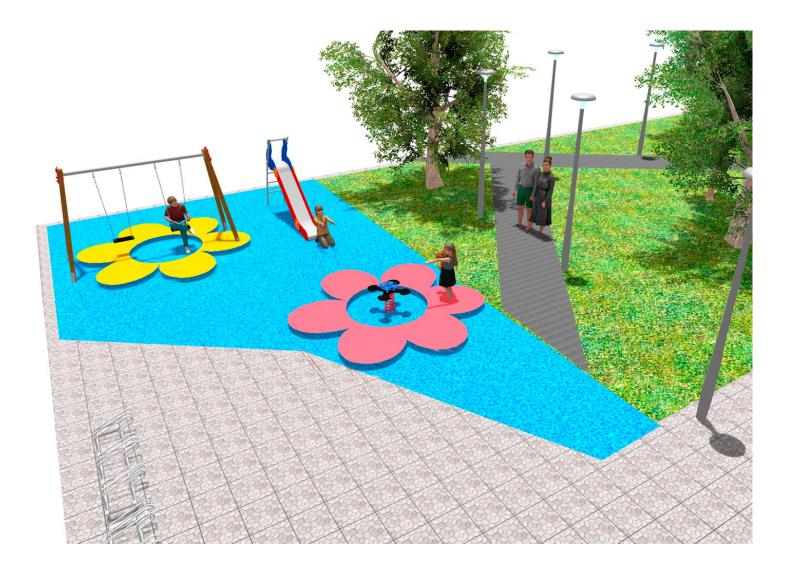

Surface: 75 m<sup>2</sup>

Email: info@benito.com Telephone: +34 93 852 1000

BENITO -Playground Equipment

| Product   | Description                                                                                                                                                                                                                                                                          |
|-----------|--------------------------------------------------------------------------------------------------------------------------------------------------------------------------------------------------------------------------------------------------------------------------------------|
| JT05      | Fast   Panels, HDPE: high-density polyethylene characterised by its resistance to chemical abrasives. As a polymer, it is unaffected by corrosion. Due to its light elastic nature, it offers high resistance to impact, making it very difficult to break.   Data Sheet Certificate |
| JL1520000 | MADERA 2 Flat   Swings for children made of different materials such as wood and steel. Resistant to abrasion, corrosion and bad weather conditions.   Data Sheet Certificate   Certificate Certificate Conformity                                                                   |
| JFS06     | Flop<br>Fun and educative spring swing for children. Made of resistant materials according to the EN1176<br>standard.<br>Data Sheet Certificate Conformity                                                                                                                           |
|           |                                                                                                                                                                                                                                                                                      |