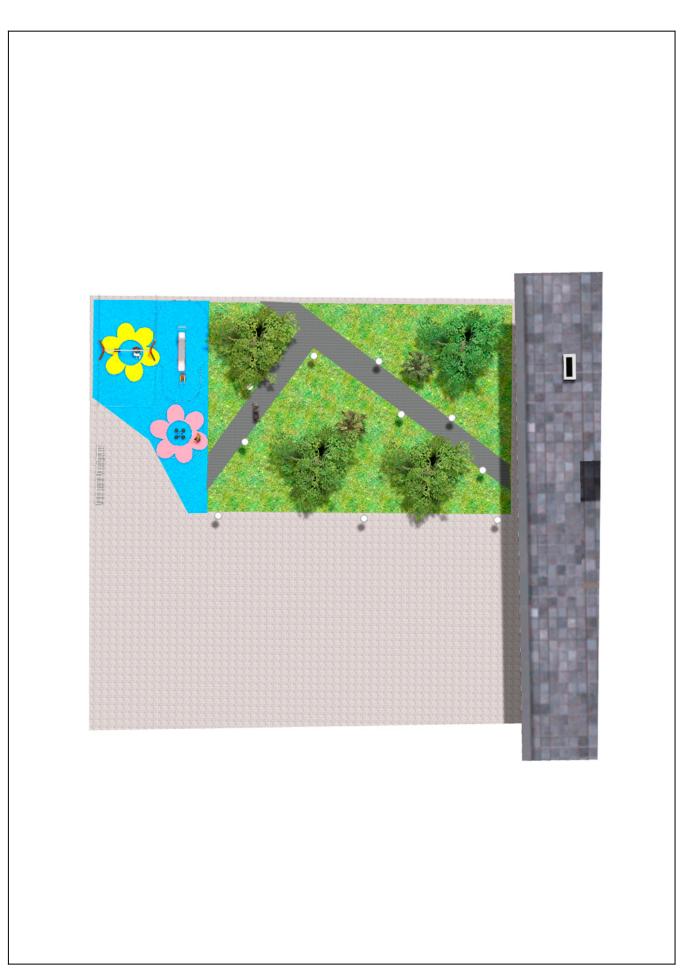

Surface: 75 m<sup>2</sup>

Email: info@benito.com Telephone: +34 93 852 1000

BENITO -Playground Equipment

| Product   | Description                                                                                                                                                                                                                                                                          |
|-----------|--------------------------------------------------------------------------------------------------------------------------------------------------------------------------------------------------------------------------------------------------------------------------------------|
| JT05      | Fast   Panels, HDPE: high-density polyethylene characterised by its resistance to chemical abrasives. As a polymer, it is unaffected by corrosion. Due to its light elastic nature, it offers high resistance to impact, making it very difficult to break.   Data Sheet Certificate |
| JL1520000 | MADERA 2 Flat   Swings for children made of different materials such as wood and steel. Resistant to abrasion, corrosion and bad weather conditions.   Data Sheet Certificate   Certificate Certificate Conformity                                                                   |
| JFS06     | Flop<br>Fun and educative spring swing for children. Made of resistant materials according to the EN1176<br>standard.<br>Data Sheet Certificate Conformity                                                                                                                           |
|           |                                                                                                                                                                                                                                                                                      |