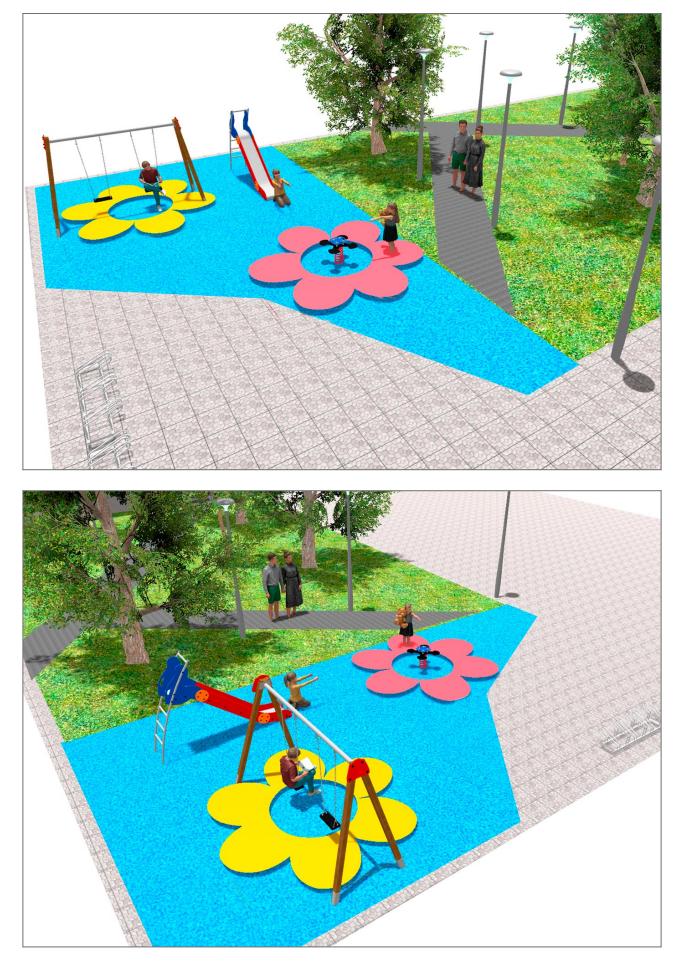

Surface: 75 m<sup>2</sup>

Email: info@benito.com Telephone: +34 93 852 1000

BENITO -Playground Equipment

| Product   | Description                                                                                                                                                                                                                                                                          |
|-----------|--------------------------------------------------------------------------------------------------------------------------------------------------------------------------------------------------------------------------------------------------------------------------------------|
| JT05      | Fast   Panels, HDPE: high-density polyethylene characterised by its resistance to chemical abrasives. As a polymer, it is unaffected by corrosion. Due to its light elastic nature, it offers high resistance to impact, making it very difficult to break.   Data Sheet Certificate |
| JL1520000 | MADERA 2 Flat   Swings for children made of different materials such as wood and steel. Resistant to abrasion, corrosion and bad weather conditions.   Data Sheet Certificate   Certificate Certificate Conformity                                                                   |
| JFS06     | Flop<br>Fun and educative spring swing for children. Made of resistant materials according to the EN1176<br>standard.<br>Data Sheet Certificate Conformity                                                                                                                           |
|           |                                                                                                                                                                                                                                                                                      |