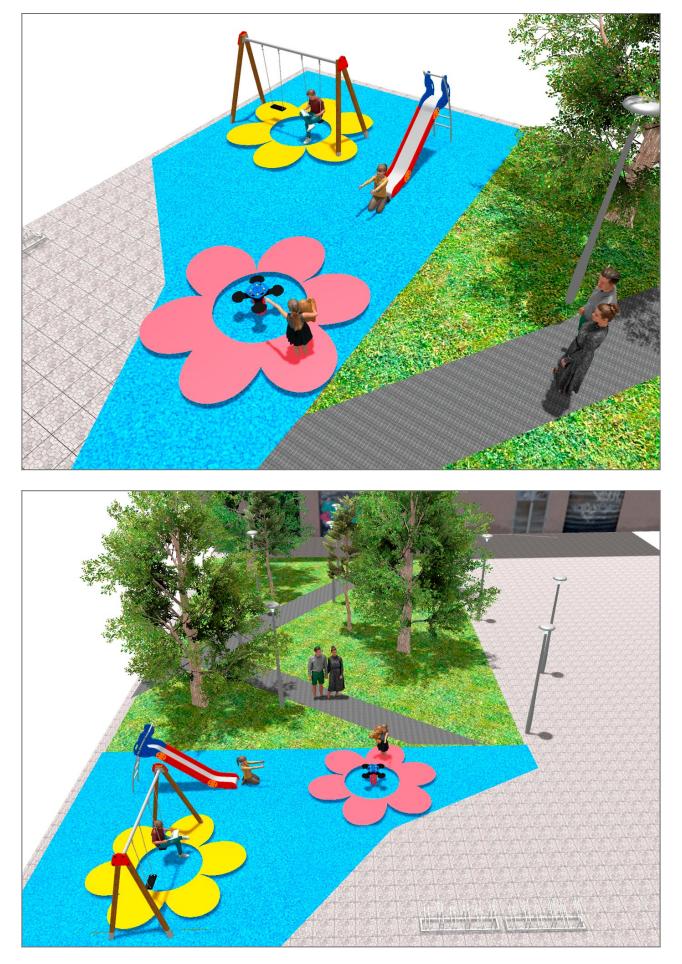

Surface: 75 m<sup>2</sup>

Email: info@benito.com Telephone: +34 93 852 1000

BENITO -Playground Equipment

| Product   | Description                                                                                                                                                                                                                                                                          |
|-----------|--------------------------------------------------------------------------------------------------------------------------------------------------------------------------------------------------------------------------------------------------------------------------------------|
| JT05      | Fast   Panels, HDPE: high-density polyethylene characterised by its resistance to chemical abrasives. As a polymer, it is unaffected by corrosion. Due to its light elastic nature, it offers high resistance to impact, making it very difficult to break.   Data Sheet Certificate |
| JL1520000 | MADERA 2 Flat   Swings for children made of different materials such as wood and steel. Resistant to abrasion, corrosion and bad weather conditions.   Data Sheet Certificate   Certificate Certificate Conformity                                                                   |
| JFS06     | Flop<br>Fun and educative spring swing for children. Made of resistant materials according to the EN1176<br>standard.<br>Data Sheet Certificate Conformity                                                                                                                           |
|           |                                                                                                                                                                                                                                                                                      |