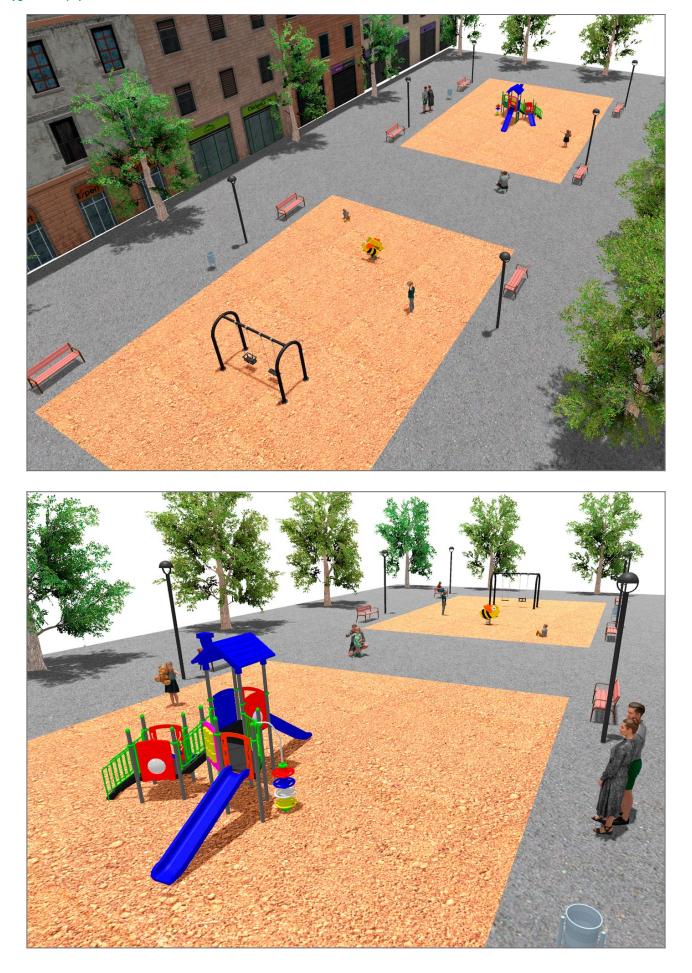

Surface: 430 m<sup>2</sup>

Email: info@benito.com Telephone: +34 93 852 1000

| Product   | Description                                                                                                                                                                                                                |
|-----------|----------------------------------------------------------------------------------------------------------------------------------------------------------------------------------------------------------------------------|
| JCF20     | Modus L   The Modus collection includes large structures at a very competitive price. Made of powder painted metal posts and UV-resistant rotomoulding parts, which hardly deteriorate over time.   Data Sheet Certificate |
| JFS08     | Maia   Fun and educative spring swing for children. Made of resistant materials according to the EN1176 standard.   Data Sheet Certificate   Certificate Certificate                                                       |
| JKSP11000 | Curvo Mixto   Swings for children made of different materials such as wood and steel. Resistant to abrasion, corrosion and bad weather conditions.   Data Sheet Certificate   Certificate Certificate                      |