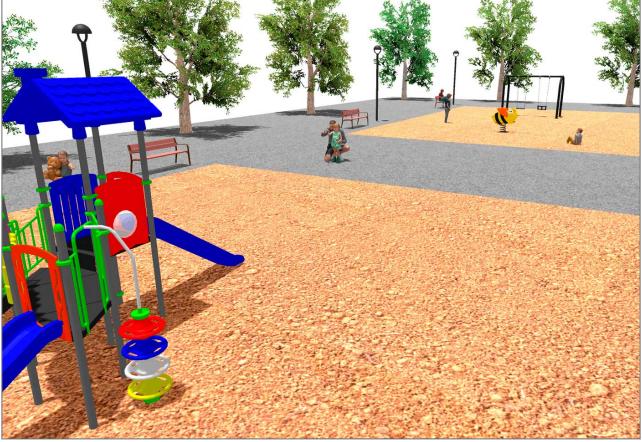

Surface: 430 m<sup>2</sup>

Email: info@benito.com Telephone: +34 93 852 1000

| Product   | Description                                                                                                                                                                                                                |
|-----------|----------------------------------------------------------------------------------------------------------------------------------------------------------------------------------------------------------------------------|
| JCF20     | Modus L   The Modus collection includes large structures at a very competitive price. Made of powder painted metal posts and UV-resistant rotomoulding parts, which hardly deteriorate over time.   Data Sheet Certificate |
| JFS08     | Maia   Fun and educative spring swing for children. Made of resistant materials according to the EN1176 standard.   Data Sheet Certificate   Certificate Certificate                                                       |
| JKSP11000 | Curvo Mixto   Swings for children made of different materials such as wood and steel. Resistant to abrasion, corrosion and bad weather conditions.   Data Sheet Certificate   Certificate Certificate                      |