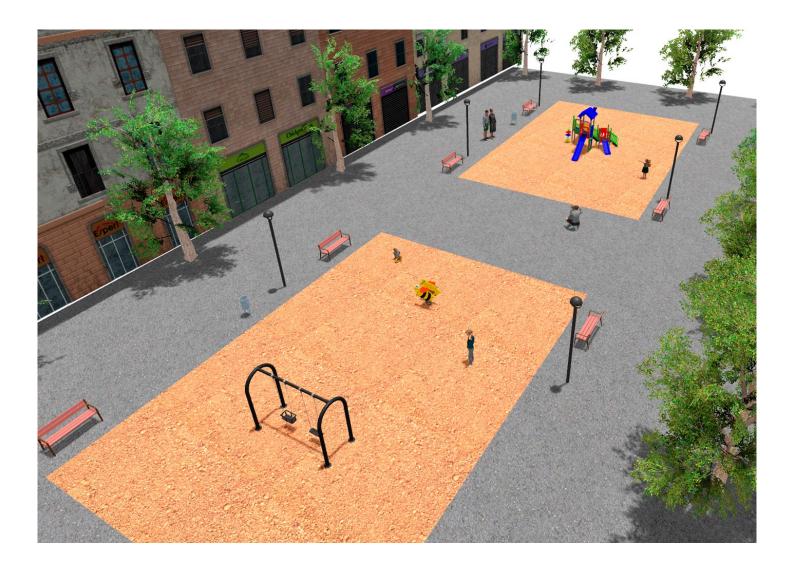

Surface: 430 m<sup>2</sup>

Email: info@benito.com Telephone: +34 93 852 1000

| Product   | Description                                                                                                                                                                                                                |
|-----------|----------------------------------------------------------------------------------------------------------------------------------------------------------------------------------------------------------------------------|
| JCF20     | Modus L   The Modus collection includes large structures at a very competitive price. Made of powder painted metal posts and UV-resistant rotomoulding parts, which hardly deteriorate over time.   Data Sheet Certificate |
| JFS08     | Maia   Fun and educative spring swing for children. Made of resistant materials according to the EN1176 standard.   Data Sheet Certificate   Certificate Certificate                                                       |
| JKSP11000 | Curvo Mixto   Swings for children made of different materials such as wood and steel. Resistant to abrasion, corrosion and bad weather conditions.   Data Sheet Certificate   Certificate Certificate                      |