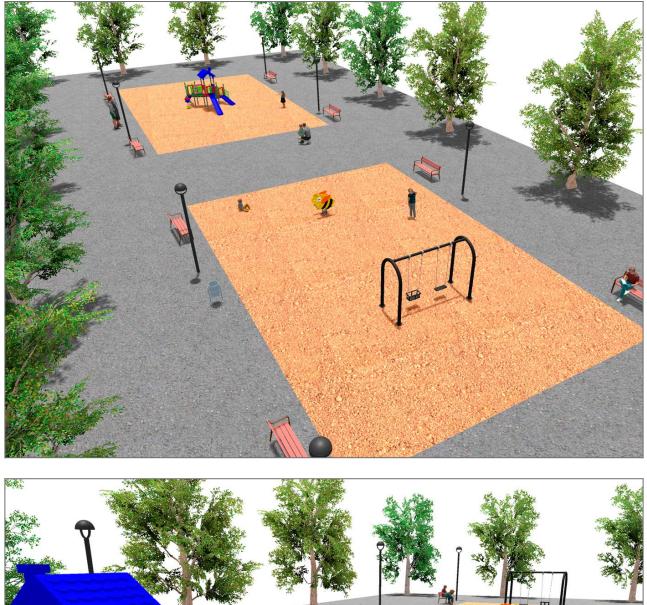

Surface: 430 m<sup>2</sup>

Email: info@benito.com Telephone: +34 93 852 1000

| Product   | Description                                                                                                                                                                                                                |
|-----------|----------------------------------------------------------------------------------------------------------------------------------------------------------------------------------------------------------------------------|
| JCF20     | Modus L   The Modus collection includes large structures at a very competitive price. Made of powder painted metal posts and UV-resistant rotomoulding parts, which hardly deteriorate over time.   Data Sheet Certificate |
| JFS08     | Maia   Fun and educative spring swing for children. Made of resistant materials according to the EN1176 standard.   Data Sheet Certificate   Certificate Certificate                                                       |
| JKSP11000 | Curvo Mixto   Swings for children made of different materials such as wood and steel. Resistant to abrasion, corrosion and bad weather conditions.   Data Sheet Certificate   Certificate Certificate                      |