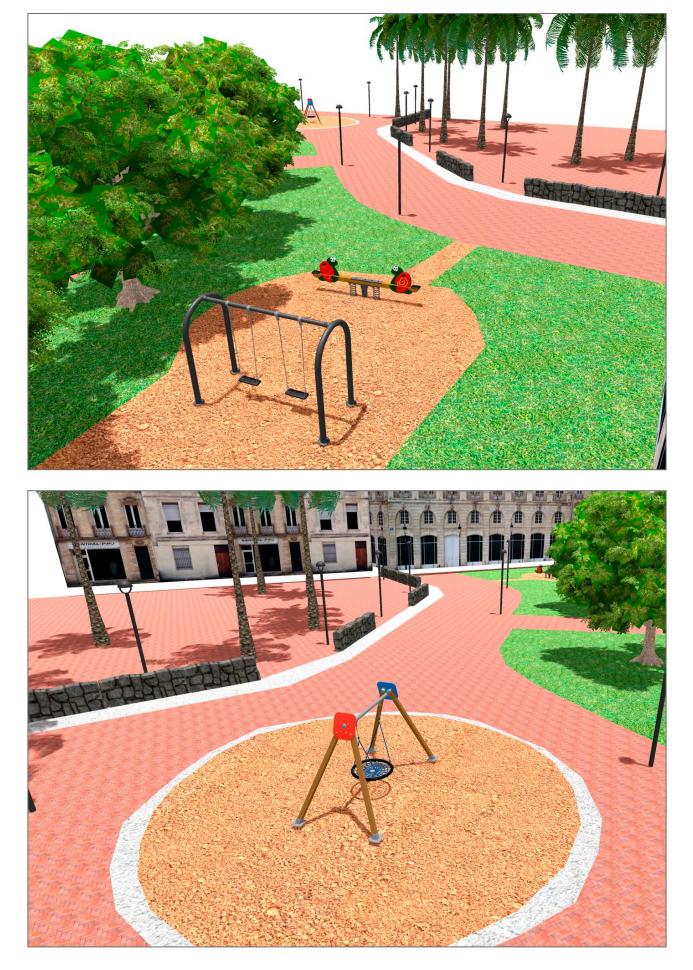

Surface: 180 m<sup>2</sup>

Email: info@benito.com Telephone: +34 93 852 1000

| Product   | Description                                                                                                                                                                                                                                                                                                    |
|-----------|----------------------------------------------------------------------------------------------------------------------------------------------------------------------------------------------------------------------------------------------------------------------------------------------------------------|
| JKSP20000 | Curvo   Swings for children made of different materials such as wood and steel. Resistant to abrasion, corrosion and bad weather conditions.   Data Sheet Certificate   Certificate Certificate Conformity                                                                                                     |
| JT01      | Cloud<br>Panels, HDPE: high-density polyethylene characterised by its resistance to chemical abrasives. As a<br>polymer, it is unaffected by corrosion. Due to its light elastic nature, it offers high resistance to impact,<br>making it very difficult to break.<br>Data Sheet Certificate Conformity       |
| JFS02     | Snoo   Panels, HDPE: High-density polyethylene characterized by its resistance to chemical abrasives and unaffected by corrosion as it is a polymer. Due to its light, elastic nature, it offers high resistance to impact, making it very difficult to break.   Data Sheet Certificate Certificate Conformity |