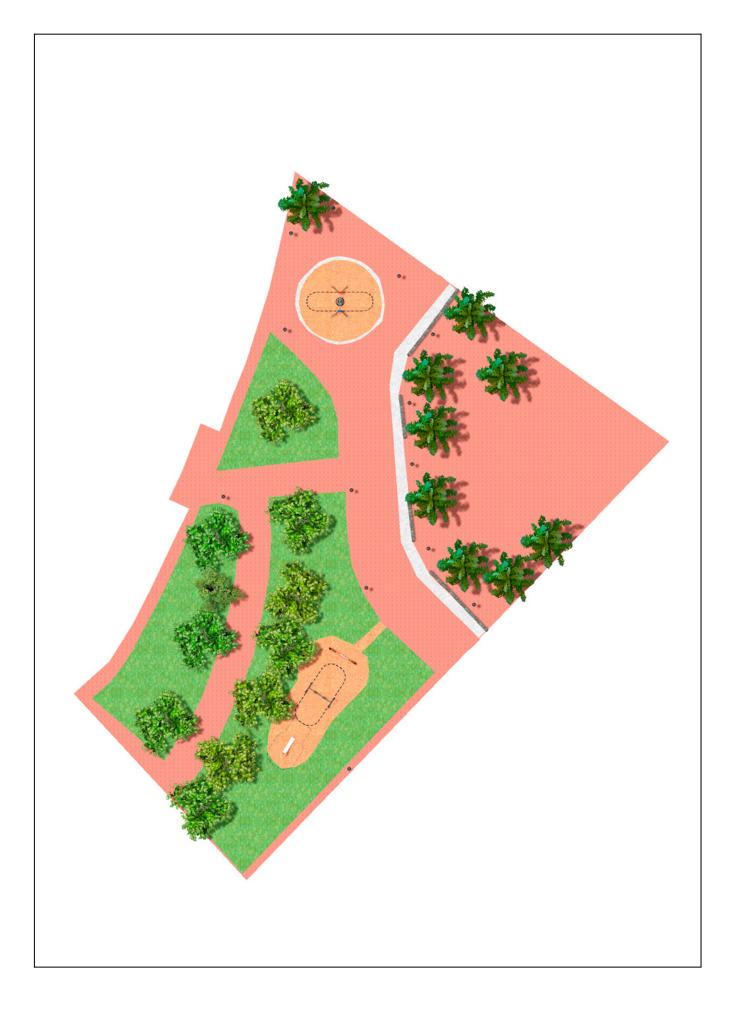

Surface: 180 m<sup>2</sup>

Email: info@benito.com Telephone: +34 93 852 1000

| Product   | Description                                                                                                                                                                                                                                                                                                    |
|-----------|----------------------------------------------------------------------------------------------------------------------------------------------------------------------------------------------------------------------------------------------------------------------------------------------------------------|
| JKSP20000 | Curvo   Swings for children made of different materials such as wood and steel. Resistant to abrasion, corrosion and bad weather conditions.   Data Sheet Certificate   Certificate Certificate Conformity                                                                                                     |
| JT01      | Cloud<br>Panels, HDPE: high-density polyethylene characterised by its resistance to chemical abrasives. As a<br>polymer, it is unaffected by corrosion. Due to its light elastic nature, it offers high resistance to impact,<br>making it very difficult to break.<br>Data Sheet Certificate Conformity       |
| JFS02     | Snoo   Panels, HDPE: High-density polyethylene characterized by its resistance to chemical abrasives and unaffected by corrosion as it is a polymer. Due to its light, elastic nature, it offers high resistance to impact, making it very difficult to break.   Data Sheet Certificate Certificate Conformity |