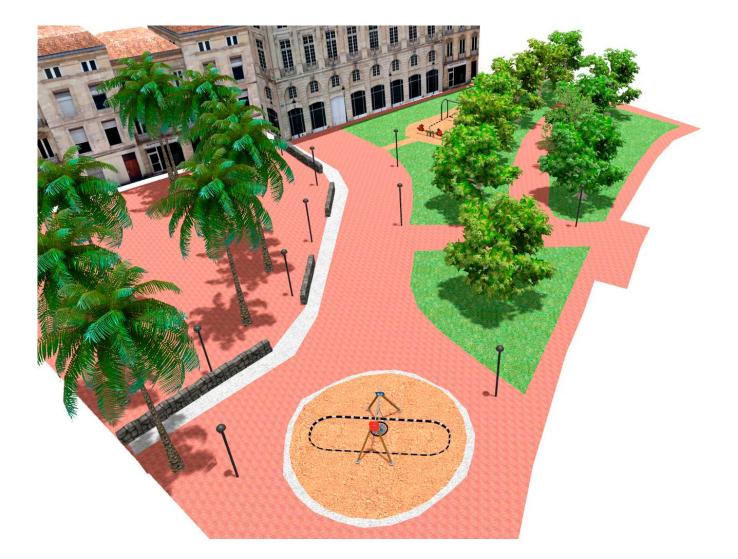

Surface: 180 m<sup>2</sup>

Email: info@benito.com Telephone: +34 93 852 1000

| Product   | Description                                                                                                                                                                                                                                                                                                    |
|-----------|----------------------------------------------------------------------------------------------------------------------------------------------------------------------------------------------------------------------------------------------------------------------------------------------------------------|
| JKSP20000 | Curvo   Swings for children made of different materials such as wood and steel. Resistant to abrasion, corrosion and bad weather conditions.   Data Sheet Certificate   Certificate Certificate Conformity                                                                                                     |
| JT01      | Cloud<br>Panels, HDPE: high-density polyethylene characterised by its resistance to chemical abrasives. As a<br>polymer, it is unaffected by corrosion. Due to its light elastic nature, it offers high resistance to impact,<br>making it very difficult to break.<br>Data Sheet Certificate Conformity       |
| JFS02     | Snoo   Panels, HDPE: High-density polyethylene characterized by its resistance to chemical abrasives and unaffected by corrosion as it is a polymer. Due to its light, elastic nature, it offers high resistance to impact, making it very difficult to break.   Data Sheet Certificate Certificate Conformity |