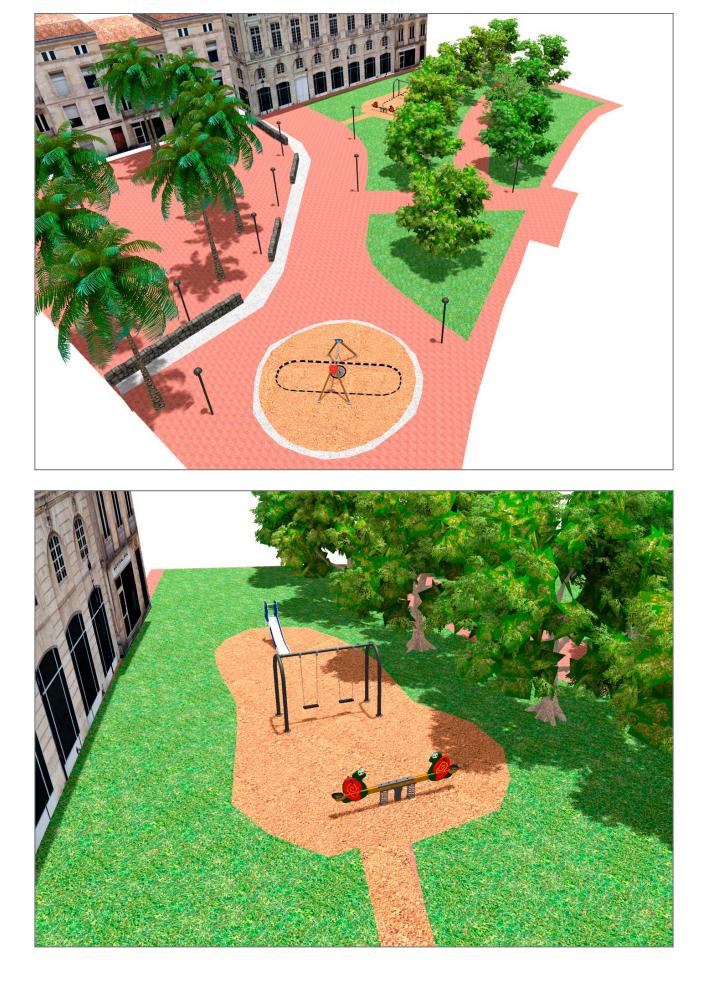

Surface: 180 m<sup>2</sup>

Email: info@benito.com Telephone: +34 93 852 1000

| Product   | Description                                                                                                                                                                                                                                                                                                    |
|-----------|----------------------------------------------------------------------------------------------------------------------------------------------------------------------------------------------------------------------------------------------------------------------------------------------------------------|
| JKSP20000 | Curvo   Swings for children made of different materials such as wood and steel. Resistant to abrasion, corrosion and bad weather conditions.   Data Sheet Certificate   Certificate Certificate Conformity                                                                                                     |
| JT01      | Cloud<br>Panels, HDPE: high-density polyethylene characterised by its resistance to chemical abrasives. As a<br>polymer, it is unaffected by corrosion. Due to its light elastic nature, it offers high resistance to impact,<br>making it very difficult to break.<br>Data Sheet Certificate Conformity       |
| JFS02     | Snoo   Panels, HDPE: High-density polyethylene characterized by its resistance to chemical abrasives and unaffected by corrosion as it is a polymer. Due to its light, elastic nature, it offers high resistance to impact, making it very difficult to break.   Data Sheet Certificate Certificate Conformity |