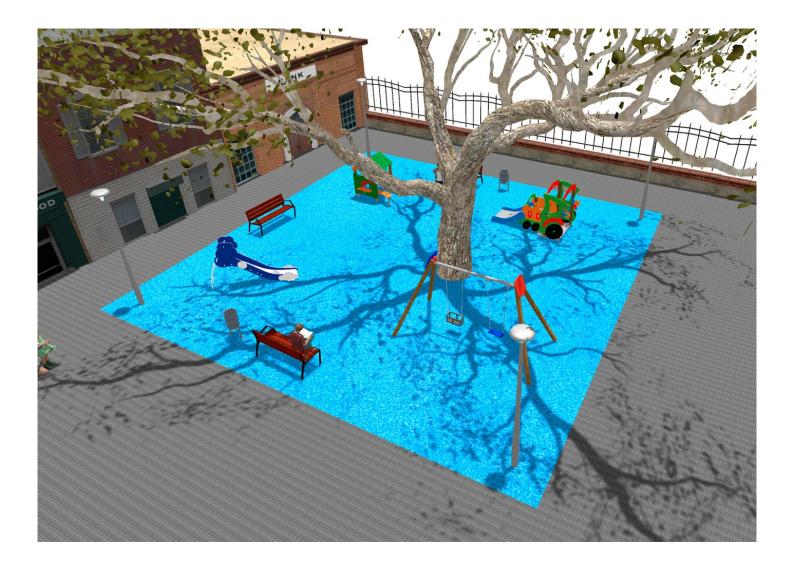

Surface: 225 m<sup>2</sup>

Email: info@benito.com Telephone: +34 93 852 1000

BENITO -Playground Equipment

BENITO -Playground Equipment

| Product   | Description                                                                                                                                                                                                                                                                                                                                                                                                                        |
|-----------|------------------------------------------------------------------------------------------------------------------------------------------------------------------------------------------------------------------------------------------------------------------------------------------------------------------------------------------------------------------------------------------------------------------------------------|
| JCA01D    | Wiki   To hide, gather, play A little house with windows and tables is always a good option so that the little ones can have fun.   Data Sheet Certificate                                                                                                                                                                                                                                                                         |
| JAM01     | Urban-Rail 1   Structure, Laminated wood: scandinavian laminated pine wood treated in autoclave Class IV. Finished with two layers of Lasur paint. In case of being subjected to bad weather conditions, laminated pine wood can present some tiny cracks on the surface that do not reduce its durability at all. As regards resin and knots, please note that these are part of its natural appearance.   Data Sheet Certificate |
| JT01      | Cloud<br>Panels, HDPE: high-density polyethylene characterised by its resistance to chemical abrasives. As a<br>polymer, it is unaffected by corrosion. Due to its light elastic nature, it offers high resistance to impact,<br>making it very difficult to break.<br>Data Sheet Certificate Conformity                                                                                                                           |
| JL1511000 | MADERA 1 Flat 1 Cradle   Swings for children made of different materials such as wood and steel. Resistant to abrasion, corrosion and bad weather conditions.   Data Sheet Certificate   Certificate Certificate Conformity                                                                                                                                                                                                        |