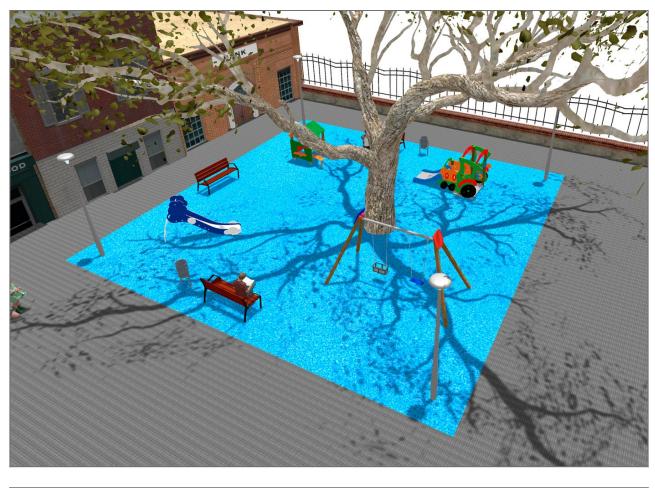

Surface: 225 m<sup>2</sup>

Email: info@benito.com Telephone: +34 93 852 1000

BENITO -Playground Equipment

BENITO -Playground Equipment

| Product   | Description                                                                                                                                                                                                                                                                                                                                                                                                                        |
|-----------|------------------------------------------------------------------------------------------------------------------------------------------------------------------------------------------------------------------------------------------------------------------------------------------------------------------------------------------------------------------------------------------------------------------------------------|
| JCA01D    | Wiki   To hide, gather, play A little house with windows and tables is always a good option so that the little ones can have fun.   Data Sheet Certificate                                                                                                                                                                                                                                                                         |
| JAM01     | Urban-Rail 1   Structure, Laminated wood: scandinavian laminated pine wood treated in autoclave Class IV. Finished with two layers of Lasur paint. In case of being subjected to bad weather conditions, laminated pine wood can present some tiny cracks on the surface that do not reduce its durability at all. As regards resin and knots, please note that these are part of its natural appearance.   Data Sheet Certificate |
| JT01      | Cloud<br>Panels, HDPE: high-density polyethylene characterised by its resistance to chemical abrasives. As a<br>polymer, it is unaffected by corrosion. Due to its light elastic nature, it offers high resistance to impact,<br>making it very difficult to break.<br>Data Sheet Certificate Conformity                                                                                                                           |
| JL1511000 | MADERA 1 Flat 1 Cradle   Swings for children made of different materials such as wood and steel. Resistant to abrasion, corrosion and bad weather conditions.   Data Sheet Certificate   Certificate Certificate Conformity                                                                                                                                                                                                        |