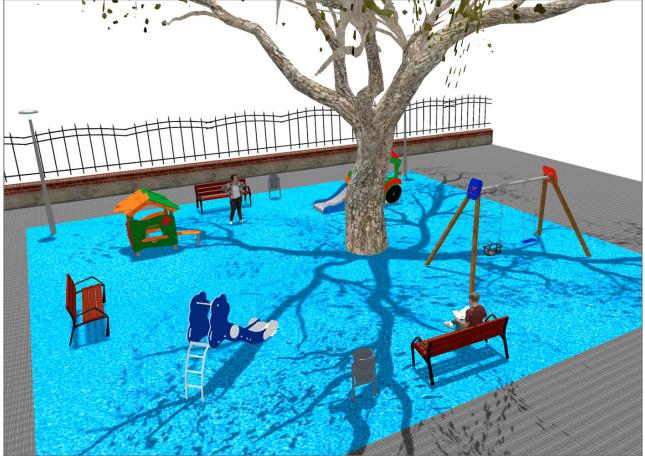

Surface: 225 m<sup>2</sup>

Email: info@benito.com Telephone: +34 93 852 1000

BENITO -Playground Equipment

BENITO -Playground Equipment

| Product   | Description                                                                                                                                                                                                                                                                                                                                                                                                                        |
|-----------|------------------------------------------------------------------------------------------------------------------------------------------------------------------------------------------------------------------------------------------------------------------------------------------------------------------------------------------------------------------------------------------------------------------------------------|
| JCA01D    | Wiki   To hide, gather, play A little house with windows and tables is always a good option so that the little ones can have fun.   Data Sheet Certificate                                                                                                                                                                                                                                                                         |
| JAM01     | Urban-Rail 1   Structure, Laminated wood: scandinavian laminated pine wood treated in autoclave Class IV. Finished with two layers of Lasur paint. In case of being subjected to bad weather conditions, laminated pine wood can present some tiny cracks on the surface that do not reduce its durability at all. As regards resin and knots, please note that these are part of its natural appearance.   Data Sheet Certificate |
| JT01      | Cloud<br>Panels, HDPE: high-density polyethylene characterised by its resistance to chemical abrasives. As a<br>polymer, it is unaffected by corrosion. Due to its light elastic nature, it offers high resistance to impact,<br>making it very difficult to break.<br>Data Sheet Certificate Conformity                                                                                                                           |
| JL1511000 | MADERA 1 Flat 1 Cradle   Swings for children made of different materials such as wood and steel. Resistant to abrasion, corrosion and bad weather conditions.   Data Sheet Certificate   Certificate Certificate Conformity                                                                                                                                                                                                        |