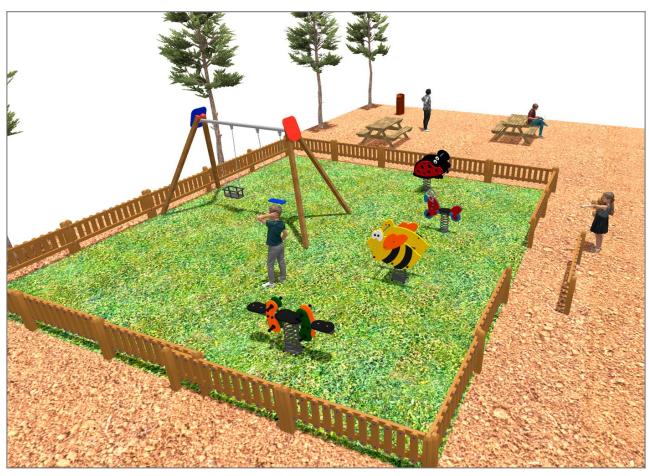

## **PROJECT**

PROJ-070-2018

Surface: 305 m<sup>2</sup>

Email: info@benito.com

Telephone: +34 93 852 1000

| Product   | Description                                                                                                                                                                                                                                                                                                 |
|-----------|-------------------------------------------------------------------------------------------------------------------------------------------------------------------------------------------------------------------------------------------------------------------------------------------------------------|
| JL1511000 | MADERA 1 Flat 1 Cradle Swings for children made of different materials such as wood and steel. Resistant to abrasion, corrosion and bad weather conditions.  Data Sheet Certificate Conformity                                                                                                              |
| JFS08     | Maia Fun and educative spring swing for children. Made of resistant materials according to the EN1176 standard.  Data Sheet Certificate Conformity                                                                                                                                                          |
| JFS07     | Bubu Fun and educative spring swing for children. Made of resistant materials according to the EN1176 standard.  Data Sheet Certificate Certificate Conformity                                                                                                                                              |
| JFS02     | Snoo Panels, HDPE: High-density polyethylene characterized by its resistance to chemical abrasives and unaffected by corrosion as it is a polymer. Due to its light, elastic nature, it offers high resistance to impact, making it very difficult to break.  Data Sheet Certificate Certificate Conformity |
| JFS104    | Vespa Fun and educative spring swing for children. Made of resistant materials according to the EN1176 standard.  Data Sheet Certificate Conformity                                                                                                                                                         |