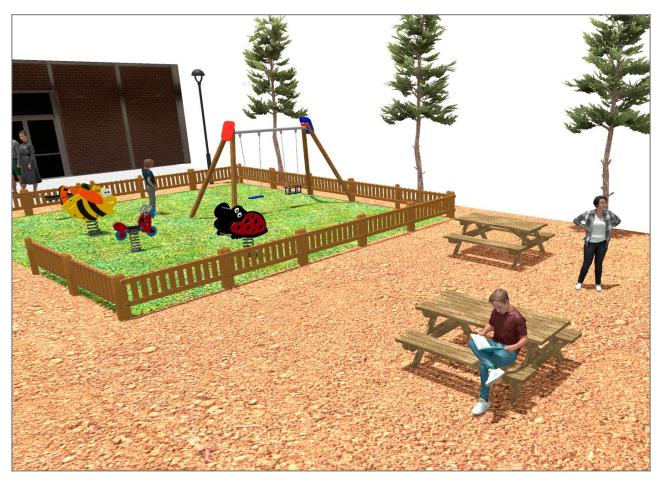

## **PROJECT**

PROJ-070-2018

Surface: 305 m<sup>2</sup>

Email: info@benito.com

Telephone: +34 93 852 1000

| Product   | Description                                                                                                                                                                                                                                                                                                 |
|-----------|-------------------------------------------------------------------------------------------------------------------------------------------------------------------------------------------------------------------------------------------------------------------------------------------------------------|
| JL1511000 | MADERA 1 Flat 1 Cradle Swings for children made of different materials such as wood and steel. Resistant to abrasion, corrosion and bad weather conditions.  Data Sheet Certificate Conformity                                                                                                              |
| JFS08     | Maia Fun and educative spring swing for children. Made of resistant materials according to the EN1176 standard.  Data Sheet Certificate Conformity                                                                                                                                                          |
| JFS07     | Bubu Fun and educative spring swing for children. Made of resistant materials according to the EN1176 standard.  Data Sheet Certificate Certificate Conformity                                                                                                                                              |
| JFS02     | Snoo Panels, HDPE: High-density polyethylene characterized by its resistance to chemical abrasives and unaffected by corrosion as it is a polymer. Due to its light, elastic nature, it offers high resistance to impact, making it very difficult to break.  Data Sheet Certificate Certificate Conformity |
| JFS104    | Vespa Fun and educative spring swing for children. Made of resistant materials according to the EN1176 standard.  Data Sheet Certificate Conformity                                                                                                                                                         |