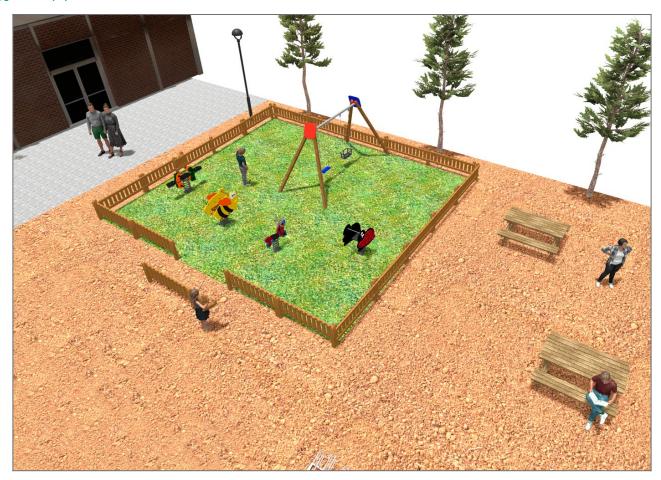

## **PROJECT**

PROJ-070-2018

Surface: 305 m<sup>2</sup>

Email: info@benito.com

Telephone: +34 93 852 1000

| Product   | Description                                                                                                                                                                                                                                                                                                 |
|-----------|-------------------------------------------------------------------------------------------------------------------------------------------------------------------------------------------------------------------------------------------------------------------------------------------------------------|
| JL1511000 | MADERA 1 Flat 1 Cradle Swings for children made of different materials such as wood and steel. Resistant to abrasion, corrosion and bad weather conditions.  Data Sheet Certificate Conformity                                                                                                              |
| JFS08     | Maia Fun and educative spring swing for children. Made of resistant materials according to the EN1176 standard.  Data Sheet Certificate Conformity                                                                                                                                                          |
| JFS07     | Bubu Fun and educative spring swing for children. Made of resistant materials according to the EN1176 standard.  Data Sheet Certificate Certificate Conformity                                                                                                                                              |
| JFS02     | Snoo Panels, HDPE: High-density polyethylene characterized by its resistance to chemical abrasives and unaffected by corrosion as it is a polymer. Due to its light, elastic nature, it offers high resistance to impact, making it very difficult to break.  Data Sheet Certificate Certificate Conformity |
| JFS104    | Vespa Fun and educative spring swing for children. Made of resistant materials according to the EN1176 standard.  Data Sheet Certificate Conformity                                                                                                                                                         |