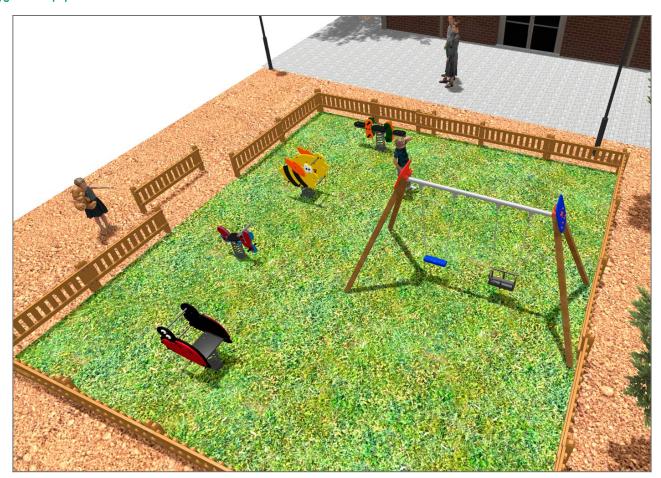

## **PROJECT**

PROJ-070-2018

Surface: 305 m<sup>2</sup>

Email: info@benito.com

Telephone: +34 93 852 1000

| Product   | Description                                                                                                                                                                                                                                                                                                 |
|-----------|-------------------------------------------------------------------------------------------------------------------------------------------------------------------------------------------------------------------------------------------------------------------------------------------------------------|
| JL1511000 | MADERA 1 Flat 1 Cradle Swings for children made of different materials such as wood and steel. Resistant to abrasion, corrosion and bad weather conditions.  Data Sheet Certificate Conformity                                                                                                              |
| JFS08     | Maia Fun and educative spring swing for children. Made of resistant materials according to the EN1176 standard.  Data Sheet Certificate Conformity                                                                                                                                                          |
| JFS07     | Bubu Fun and educative spring swing for children. Made of resistant materials according to the EN1176 standard.  Data Sheet Certificate Certificate Conformity                                                                                                                                              |
| JFS02     | Snoo Panels, HDPE: High-density polyethylene characterized by its resistance to chemical abrasives and unaffected by corrosion as it is a polymer. Due to its light, elastic nature, it offers high resistance to impact, making it very difficult to break.  Data Sheet Certificate Certificate Conformity |
| JFS104    | Vespa Fun and educative spring swing for children. Made of resistant materials according to the EN1176 standard.  Data Sheet Certificate Conformity                                                                                                                                                         |