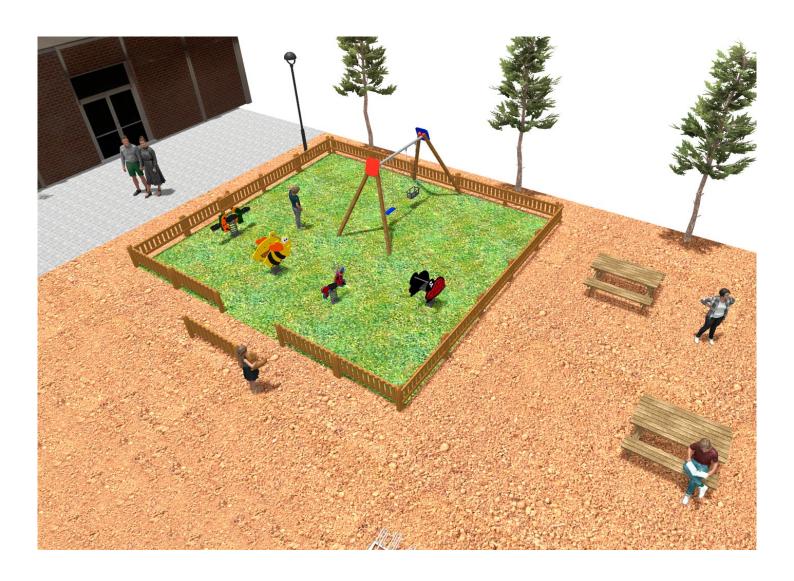

## **PROJECT**

PROJ-070-2018

Surface: 305 m<sup>2</sup>

Email: info@benito.com

Telephone: +34 93 852 1000

| Product   | Description                                                                                                                                                                                                                                                                                                 |
|-----------|-------------------------------------------------------------------------------------------------------------------------------------------------------------------------------------------------------------------------------------------------------------------------------------------------------------|
| JL1511000 | MADERA 1 Flat 1 Cradle Swings for children made of different materials such as wood and steel. Resistant to abrasion, corrosion and bad weather conditions.  Data Sheet Certificate Conformity                                                                                                              |
| JFS08     | Maia Fun and educative spring swing for children. Made of resistant materials according to the EN1176 standard.  Data Sheet Certificate Conformity                                                                                                                                                          |
| JFS07     | Bubu Fun and educative spring swing for children. Made of resistant materials according to the EN1176 standard.  Data Sheet Certificate Certificate Conformity                                                                                                                                              |
| JFS02     | Snoo Panels, HDPE: High-density polyethylene characterized by its resistance to chemical abrasives and unaffected by corrosion as it is a polymer. Due to its light, elastic nature, it offers high resistance to impact, making it very difficult to break.  Data Sheet Certificate Certificate Conformity |
| JFS104    | Vespa Fun and educative spring swing for children. Made of resistant materials according to the EN1176 standard.  Data Sheet Certificate Conformity                                                                                                                                                         |