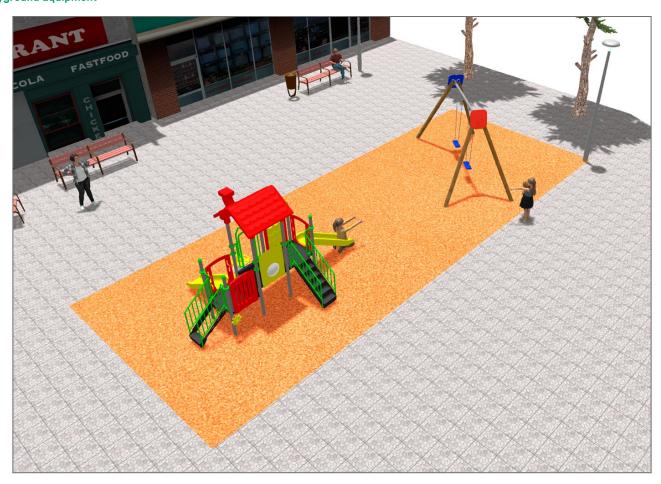

## **BENITO**-Playground Equipment

## **BENITO**-Playground Equipment

| Product   | Description                                                                                                                                                                                                             |
|-----------|-------------------------------------------------------------------------------------------------------------------------------------------------------------------------------------------------------------------------|
| JL1520000 | MADERA 2 Flat Swings for children made of different materials such as wood and steel. Resistant to abrasion, corrosion and bad weather conditions.  Data Sheet Certificate Certificate Conformity                       |
| JCF19     | Modus M The Modus collection includes large structures at a very competitive price. Made of powder painted metal posts and UV-resistant rotomoulding parts, which hardly deteriorate over time.  Data Sheet Certificate |