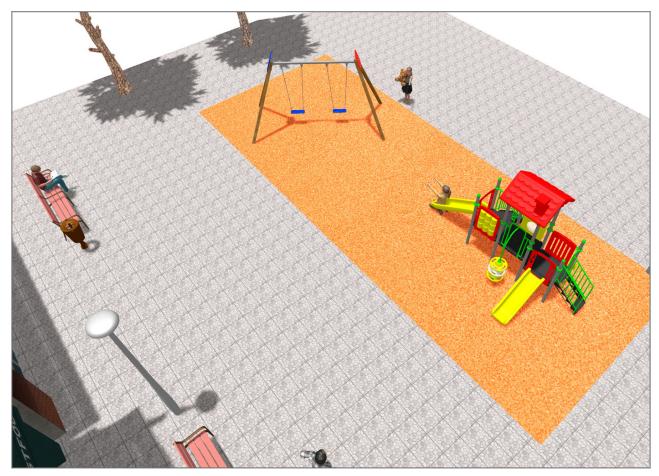

## **PROJECT**

PROJ-081-2018

Surface: 85 m<sup>2</sup>

Email: info@benito.com

Telephone: +34 93 852 1000

## **BENITO**-Playground Equipment

| Product   | Description                                                                                                                                                                                                             |
|-----------|-------------------------------------------------------------------------------------------------------------------------------------------------------------------------------------------------------------------------|
| JL1520000 | MADERA 2 Flat Swings for children made of different materials such as wood and steel. Resistant to abrasion, corrosion and bad weather conditions.  Data Sheet Certificate Certificate Conformity                       |
| JCF19     | Modus M The Modus collection includes large structures at a very competitive price. Made of powder painted metal posts and UV-resistant rotomoulding parts, which hardly deteriorate over time.  Data Sheet Certificate |