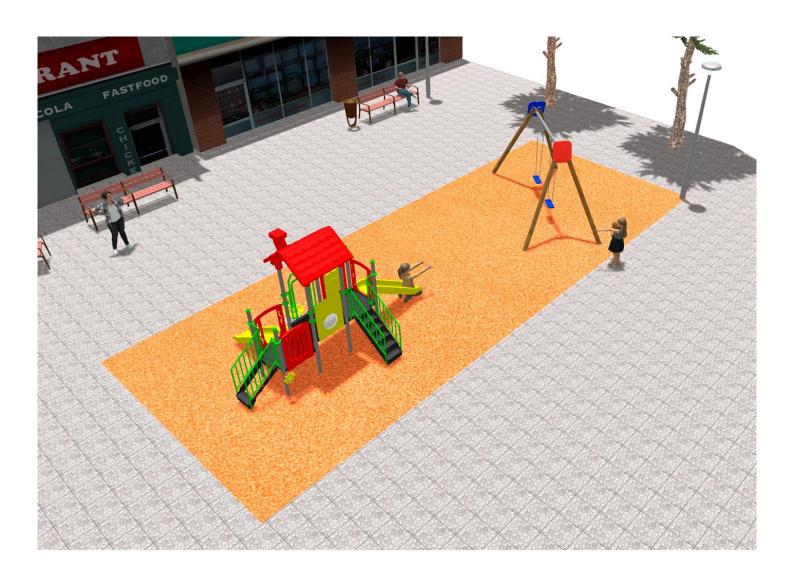

## **BENITO**-Playground Equipment

## **BENITO**-Playground Equipment

| Product   | Description                                                                                                                                                                                                             |
|-----------|-------------------------------------------------------------------------------------------------------------------------------------------------------------------------------------------------------------------------|
| JL1520000 | MADERA 2 Flat Swings for children made of different materials such as wood and steel. Resistant to abrasion, corrosion and bad weather conditions.  Data Sheet Certificate Certificate Conformity                       |
| JCF19     | Modus M The Modus collection includes large structures at a very competitive price. Made of powder painted metal posts and UV-resistant rotomoulding parts, which hardly deteriorate over time.  Data Sheet Certificate |