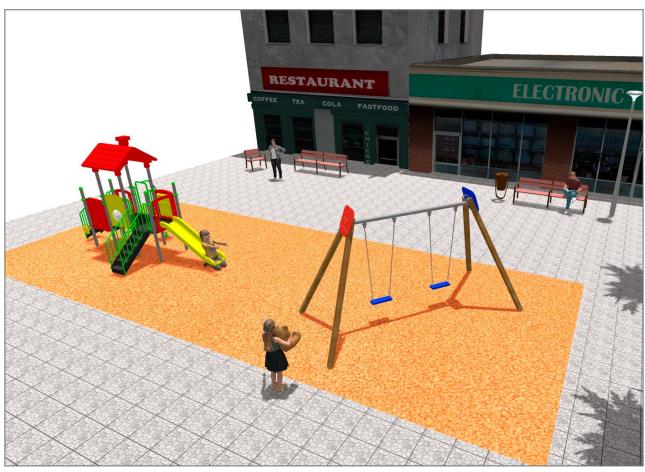

## **BENITO**-Playground Equipment

## **BENITO**-Playground Equipment

| Product   | Description                                                                                                                                                                                                             |
|-----------|-------------------------------------------------------------------------------------------------------------------------------------------------------------------------------------------------------------------------|
| JL1520000 | MADERA 2 Flat Swings for children made of different materials such as wood and steel. Resistant to abrasion, corrosion and bad weather conditions.  Data Sheet Certificate Certificate Conformity                       |
| JCF19     | Modus M The Modus collection includes large structures at a very competitive price. Made of powder painted metal posts and UV-resistant rotomoulding parts, which hardly deteriorate over time.  Data Sheet Certificate |