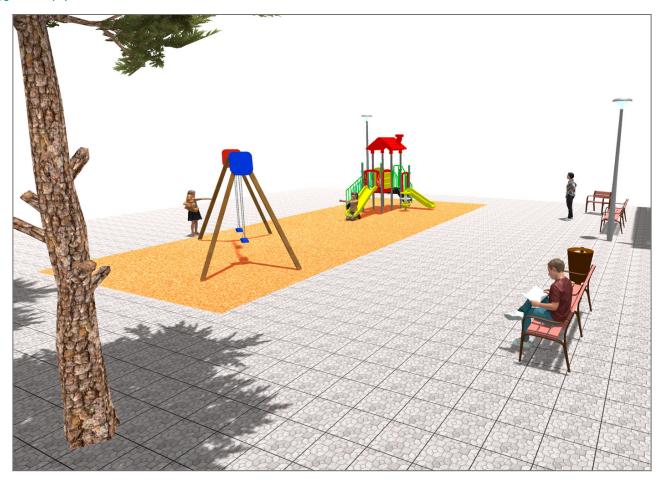

## **PROJECT**

PROJ-081-2018

Surface: 85 m<sup>2</sup>

Email: info@benito.com

Telephone: +34 93 852 1000

## **BENITO**-Playground Equipment

| Product   | Description                                                                                                                                                                                                             |
|-----------|-------------------------------------------------------------------------------------------------------------------------------------------------------------------------------------------------------------------------|
| JL1520000 | MADERA 2 Flat Swings for children made of different materials such as wood and steel. Resistant to abrasion, corrosion and bad weather conditions.  Data Sheet Certificate Certificate Conformity                       |
| JCF19     | Modus M The Modus collection includes large structures at a very competitive price. Made of powder painted metal posts and UV-resistant rotomoulding parts, which hardly deteriorate over time.  Data Sheet Certificate |