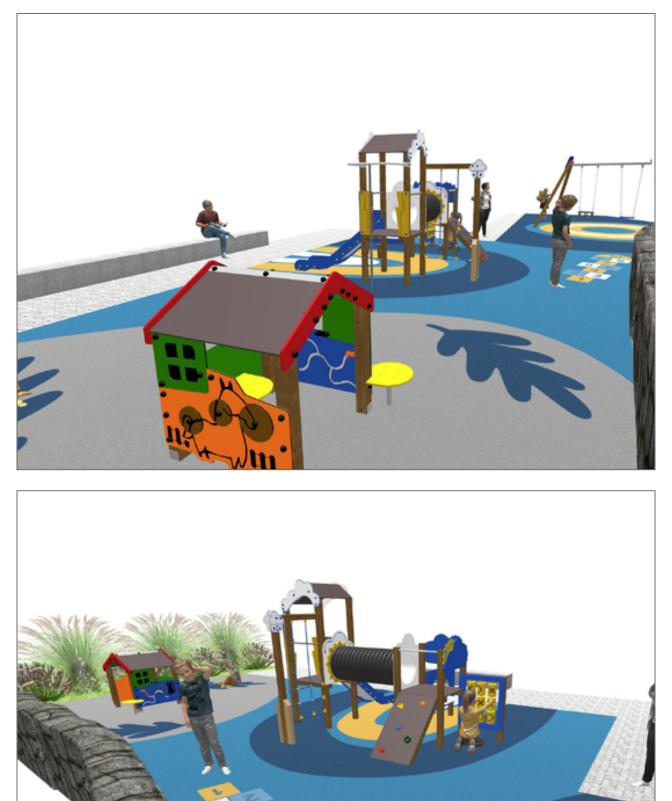

Surface: 145 m<sup>2</sup>

Email: info@benito.com Telephone: +34 93 852 1000

BENITO -Playground Equipment

| Product   | Description                                                                                                                                                                                                                    |
|-----------|--------------------------------------------------------------------------------------------------------------------------------------------------------------------------------------------------------------------------------|
| JCC       | Continuous Rubber<br>Anti-slip, non-toxic, ecological RECYCLED AND RECYCLABLE quality rubber. Continuous rubber<br>pavements made of high quality materials according to the EN-1177 European security standard.<br>Data Sheet |
| JEDU01    | Vila<br>The EDUCA collection for the youngest ones: play and learn. Recognising farm animals.                                                                                                                                  |
|           | Data Sheet Certificate                                                                                                                                                                                                         |
| JEDU07    | Rayo   The EDUCA collection for little ones: play and learn. Begin to familiarise themselves with the weather: rain, sun, clouds Very clear concepts for an adult but a very interesting discovery for little ones.            |
|           | Data Sheet Certificate                                                                                                                                                                                                         |
| JL1511000 | MADERA 1 Flat 1 Cradle<br>Swings for children made of different materials such as wood and steel. Resistant to abrasion, corrosion                                                                                             |
|           | and bad weather conditions.                                                                                                                                                                                                    |
|           | Data Sheet Certificate Conformity                                                                                                                                                                                              |