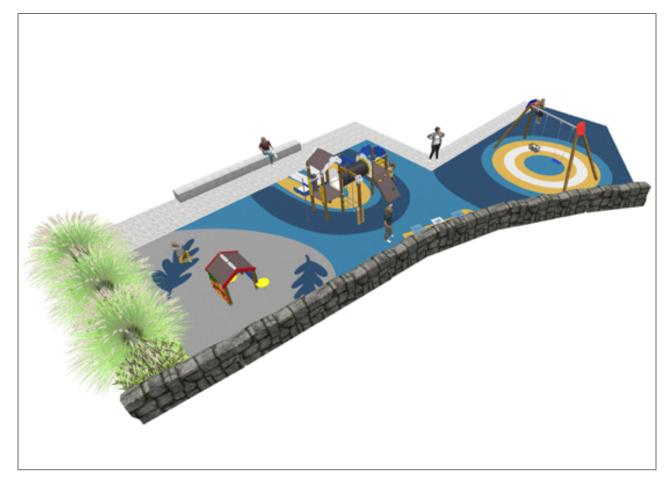

Surface: 145 m<sup>2</sup>

Email: info@benito.com Telephone: +34 93 852 1000







BENITO -Playground Equipment







| Product   | Description                                                                                                                                                                                                                    |
|-----------|--------------------------------------------------------------------------------------------------------------------------------------------------------------------------------------------------------------------------------|
| JCC       | Continuous Rubber<br>Anti-slip, non-toxic, ecological RECYCLED AND RECYCLABLE quality rubber. Continuous rubber<br>pavements made of high quality materials according to the EN-1177 European security standard.<br>Data Sheet |
| JEDU01    | Vila<br>The EDUCA collection