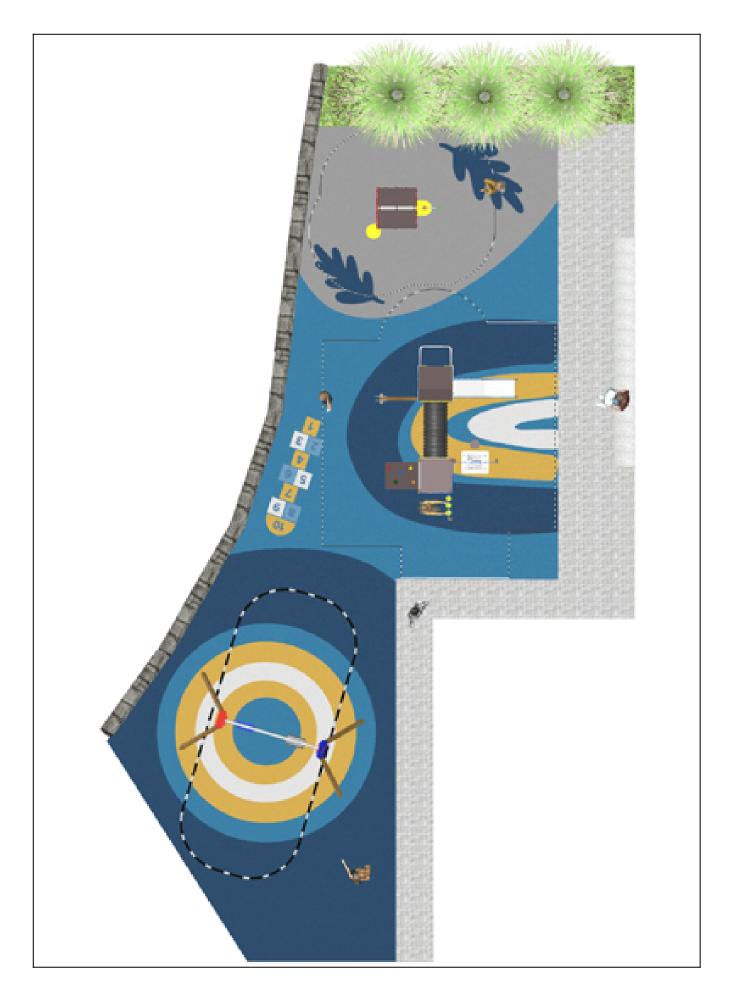

Surface: 145 m<sup>2</sup>

Email: info@benito.com Telephone: +34 93 852 1000







BENITO -Playground Equipment







| Product   | Description                                                                                                                                                                                                                    |
|-----------|--------------------------------------------------------------------------------------------------------------------------------------------------------------------------------------------------------------------------------|
| JCC       | Continuous Rubber<br>Anti-slip, non-toxic, ecological RECYCLED AND RECYCLABLE quality rubber. Continuous rubber<br>pavements made of high quality materials according to the EN-1177 European security standard.<br>Data Sheet |
| JEDU01    | Vila<br>The EDUCA collectio