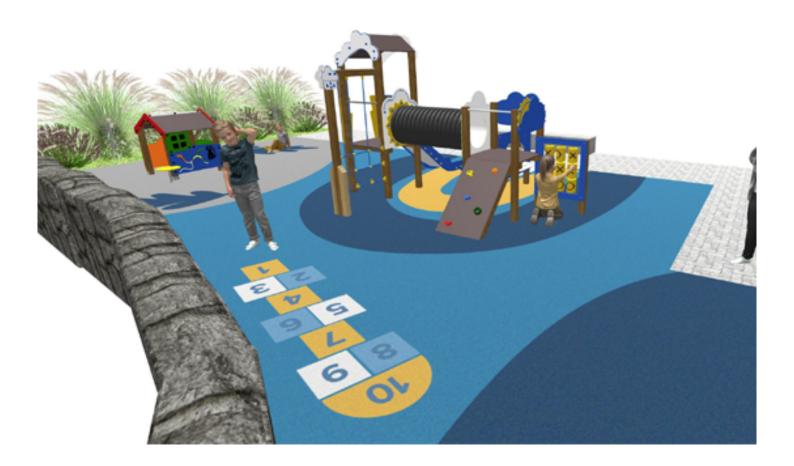

Surface: 145 m<sup>2</sup>

Email: info@benito.com Telephone: +34 93 852 1000







BENITO -Playground Equipment







| Product   | Description                                                                                                                                                                                                                    |
|-----------|--------------------------------------------------------------------------------------------------------------------------------------------------------------------------------------------------------------------------------|
| JCC       | Continuous Rubber<br>Anti-slip, non-toxic, ecological RECYCLED AND RECYCLABLE quality rubber. Continuous rubber<br>pavements made of high quality materials according to the EN-1177 Eu