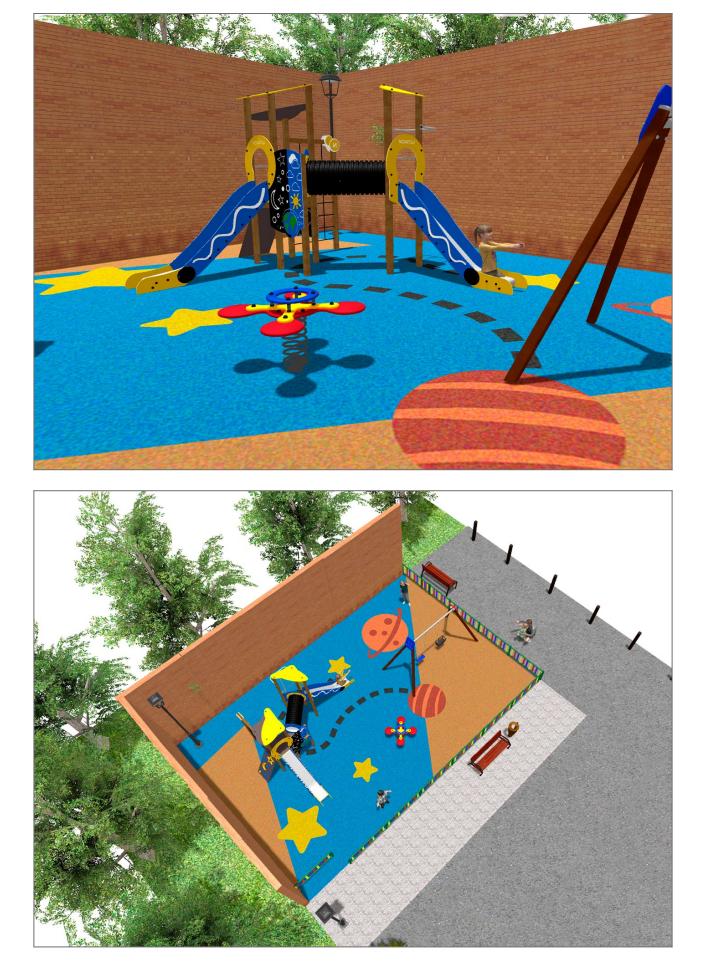

Surface: 140 m<sup>2</sup>

Email: info@benito.com Telephone: +34 93 852 1000

BENITO -Playground Equipment

| Product   | Description                                                                                                                                                       |
|-----------|-------------------------------------------------------------------------------------------------------------------------------------------------------------------|
| JEDU04    | <b>Siri</b><br>The EDUCA collection, for 6 to 12-year-old children. The Earth, planets, the Moon, day and night.                                                  |
|           | Data Sheet Certificate                                                                                                                                            |
| JL1511000 | MADERA 1 Flat 1 Cradle<br>Swings for children made of different materials such as wood and steel. Resistant to abrasion, corrosion<br>and bad weather conditions. |
|           | Data Sheet Certificate Conformity                                                                                                                                 |
| JFS06     | Flop<br>Fun and educative spring swing for children. Made of resistant materials according to the EN1176<br>standard.                                             |
| (tronom)  | Data Sheet Certificate Conformity                                                                                                                                 |