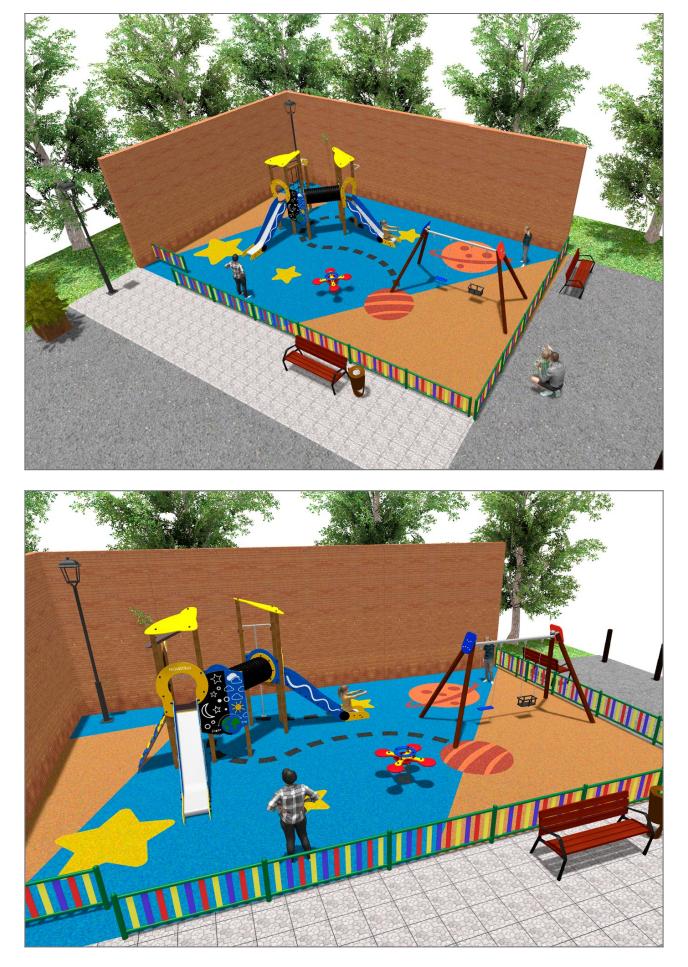

Surface: 140 m<sup>2</sup>

Email: info@benito.com Telephone: +34 93 852 1000

BENITO -Playground Equipment

| Product   | Description                                                                                                                                                       |
|-----------|-------------------------------------------------------------------------------------------------------------------------------------------------------------------|
| JEDU04    | <b>Siri</b><br>The EDUCA collection, for 6 to 12-year-old children. The Earth, planets, the Moon, day and night.                                                  |
|           | Data Sheet Certificate                                                                                                                                            |
| JL1511000 | MADERA 1 Flat 1 Cradle<br>Swings for children made of different materials such as wood and steel. Resistant to abrasion, corrosion<br>and bad weather conditions. |
|           | Data Sheet Certificate Conformity                                                                                                                                 |
| JFS06     | Flop<br>Fun and educative spring swing for children. Made of resistant materials according to the EN1176<br>standard.                                             |
| (tronom)  | Data Sheet Certificate Conformity                                                                                                                                 |