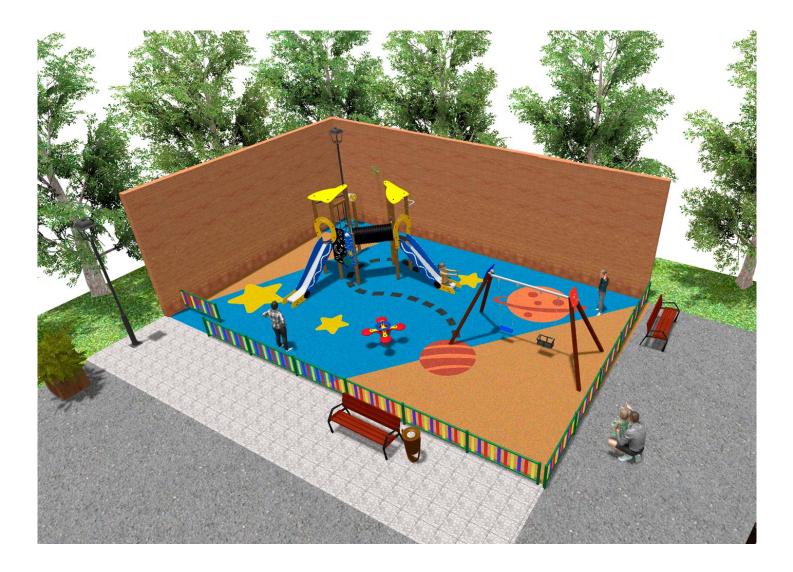

Surface: 140 m<sup>2</sup>

Email: info@benito.com Telephone: +34 93 852 1000

BENITO -Playground Equipment

| Product   | Description                                                                                                                                                       |
|-----------|-------------------------------------------------------------------------------------------------------------------------------------------------------------------|
| JEDU04    | <b>Siri</b><br>The EDUCA collection, for 6 to 12-year-old children. The Earth, planets, the Moon, day and night.                                                  |
|           | Data Sheet Certificate                                                                                                                                            |
| JL1511000 | MADERA 1 Flat 1 Cradle<br>Swings for children made of different materials such as wood and steel. Resistant to abrasion, corrosion<br>and bad weather conditions. |
|           | Data Sheet Certificate Conformity                                                                                                                                 |
| JFS06     | Flop<br>Fun and educative spring swing for children. Made of resistant materials according to the EN1176<br>standard.                                             |
| (tronom)  | Data Sheet Certificate Conformity                                                                                                                                 |