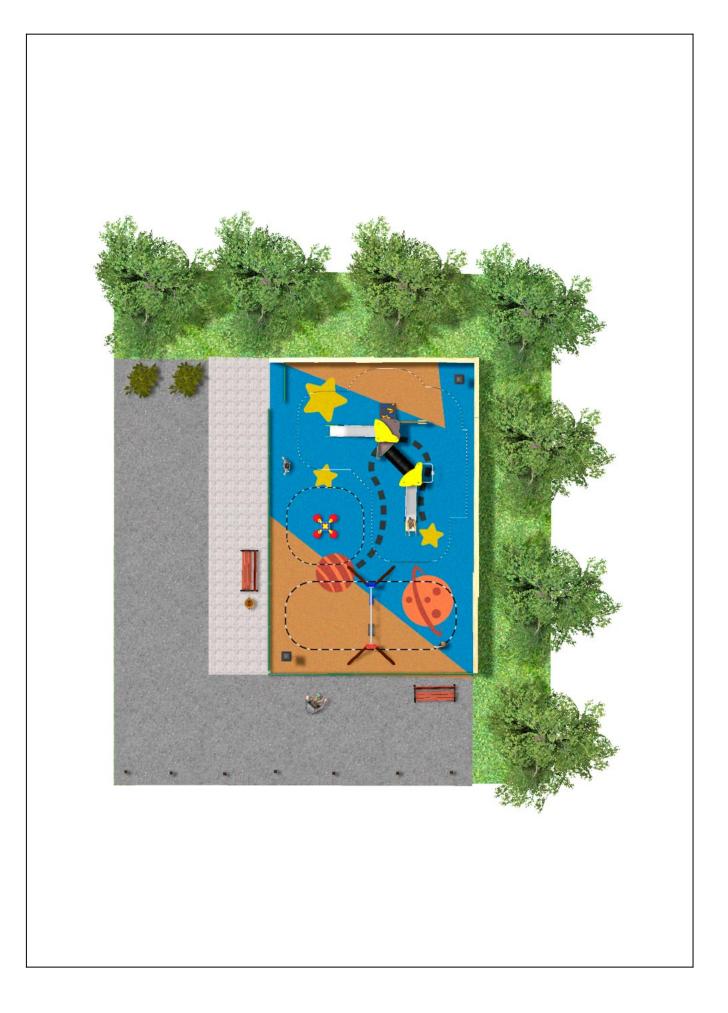

Surface: 140 m<sup>2</sup>

Email: info@benito.com Telephone: +34 93 852 1000

BENITO -Playground Equipment

| Product   | Description                                                                                                                                                       |
|-----------|-------------------------------------------------------------------------------------------------------------------------------------------------------------------|
| JEDU04    | <b>Siri</b><br>The EDUCA collection, for 6 to 12-year-old children. The Earth, planets, the Moon, day and night.                                                  |
|           | Data Sheet Certificate                                                                                                                                            |
| JL1511000 | MADERA 1 Flat 1 Cradle<br>Swings for children made of different materials such as wood and steel. Resistant to abrasion, corrosion<br>and bad weather conditions. |
|           | Data Sheet Certificate Conformity                                                                                                                                 |
| JFS06     | Flop<br>Fun and educative spring swing for children. Made of resistant materials according to the EN1176<br>standard.                                             |
| (tronom)  | Data Sheet Certificate Conformity                                                                                                                                 |