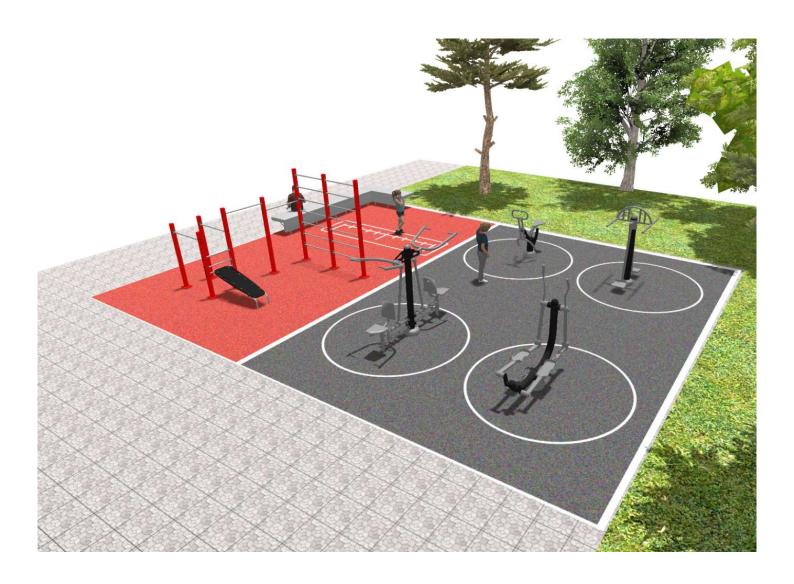

## **PROJECT**

PROJ-175-2021

Surface: 130 m<sup>2</sup>

Email: info@benito.com Telephone: +34 93 852 1000

## **BENITO**-Playground Equipment

| Product | Description                                                                                                                                                                                                                                                                                                                                                                                                                                                                                                                                    |
|---------|------------------------------------------------------------------------------------------------------------------------------------------------------------------------------------------------------------------------------------------------------------------------------------------------------------------------------------------------------------------------------------------------------------------------------------------------------------------------------------------------------------------------------------------------|
| JCIR22H | Workfit Pro XL BENITO designs and manufactures sports and leisure areas for exercising and enjoying the outdoors. Work-fit PRO is a professional product intended for people who want to do intensive exercise to strengthen their mind and body. Each model includes several elements to do different comprehensive exercises thus developing a good physical condition.  Data Sheet Certificate                                                                                                                                              |
| JSA006N | Climber The healthy elements manufactured by BENITO enable people to exercise in both public and private spaces, increasing their well-being and quality of life while boosting health and social relations.  - Health functions: improving cardiovascular and respiratory functions, strengthening muscles and enhancing agility, flexibility and coordination of movements.  - Social functions: creating leisure activities, promoting social integration and a more intensive recreational use of public spaces.  Data Sheet Certificate   |
| JSA008N | Rowing The healthy elements manufactured by BENITO enable people to exercise in both public and private spaces, increasing their well-being and quality of life while boosting health and social relations.  - Health functions: improving cardiovascular and respiratory functions, strengthening muscles and enhancing agility, flexibility and coordination of movements.  - Social functions: creating leisure activities, promoting social integration and a more intensive recreational use of public spaces.  Data Sheet Certificate    |
| JSA010N | Pull Down The healthy elements manufactured by BENITO enable people to exercise in both public and private spaces, increasing their well-being and quality of life while boosting health and social relations.  - Health functions: improving cardiovascular and respiratory functions, strengthening muscles and enhancing agility, flexibility and coordination of movements.  - Social functions: creating leisure activities, promoting social integration and a more intensive recreational use of public spaces.  Data Sheet Certificate |
| JSA011N | Skiing The healthy elements manufactured by BENITO enable people to exercise in both public and private spaces, increasing their well-being and quality of life while boosting health and social relations.  - Health functions: improving cardiovascular and respiratory functions, strengthening muscles and enhancing agility, flexibility and coordination of movements.  - Social functions: creating leisure activities, promoting social integration and a more intensive recreational use of public spaces.  Data Sheet Certificate    |