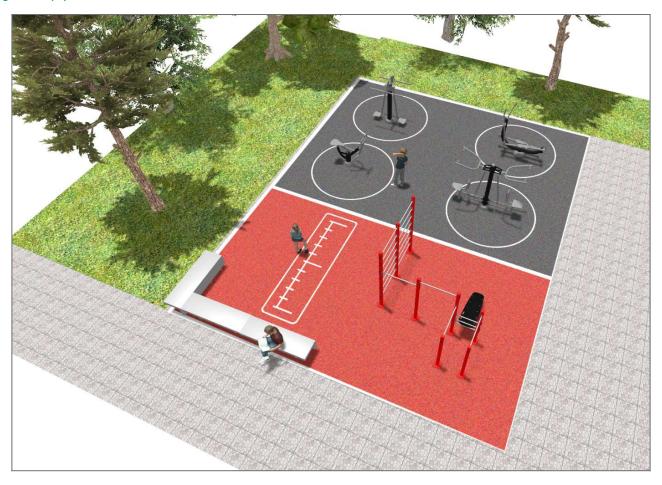

## **PROJECT**

PROJ-175-2021

Surface: 130 m<sup>2</sup>

Email: info@benito.com Telephone: +34 93 852 1000

## **BENITO**-Playground Equipment

| Product | Description                                                                                                                                                                                                                                                                                                                                                                                                                                                                                                                                    |
|---------|------------------------------------------------------------------------------------------------------------------------------------------------------------------------------------------------------------------------------------------------------------------------------------------------------------------------------------------------------------------------------------------------------------------------------------------------------------------------------------------------------------------------------------------------|
| JCIR22H | Workfit Pro XL BENITO designs and manufactures sports and leisure areas for exercising and enjoying the outdoors. Work-fit PRO is a professional product intended for people who want to do intensive exercise to strengthen their mind and body. Each model includes several elements to do different comprehensive exercises thus developing a good physical condition.  Data Sheet Certificate                                                                                                                                              |
| JSA006N | Climber The healthy elements manufactured by BENITO enable people to exercise in both public and private spaces, increasing their well-being and quality of life while boosting health and social relations.  - Health functions: improving cardiovascular and respiratory functions, strengthening muscles and enhancing agility, flexibility and coordination of movements.  - Social functions: creating leisure activities, promoting social integration and a more intensive recreational use of public spaces.  Data Sheet Certificate   |
| JSA008N | Rowing The healthy elements manufactured by BENITO enable people to exercise in both public and private spaces, increasing their well-being and quality of life while boosting health and social relations.  - Health functions: improving cardiovascular and respiratory functions, strengthening muscles and enhancing agility, flexibility and coordination of movements.  - Social functions: creating leisure activities, promoting social integration and a more intensive recreational use of public spaces.  Data Sheet Certificate    |
| JSA010N | Pull Down The healthy elements manufactured by BENITO enable people to exercise in both public and private spaces, increasing their well-being and quality of life while boosting health and social relations.  - Health functions: improving cardiovascular and respiratory functions, strengthening muscles and enhancing agility, flexibility and coordination of movements.  - Social functions: creating leisure activities, promoting social integration and a more intensive recreational use of public spaces.  Data Sheet Certificate |
| JSA011N | Skiing The healthy elements manufactured by BENITO enable people to exercise in both public and private spaces, increasing their well-being and quality of life while boosting health and social relations.  - Health functions: improving cardiovascular and respiratory functions, strengthening muscles and enhancing agility, flexibility and coordination of movements.  - Social functions: creating leisure activities, promoting social integration and a more intensive recreational use of public spaces.  Data Sheet Certificate    |