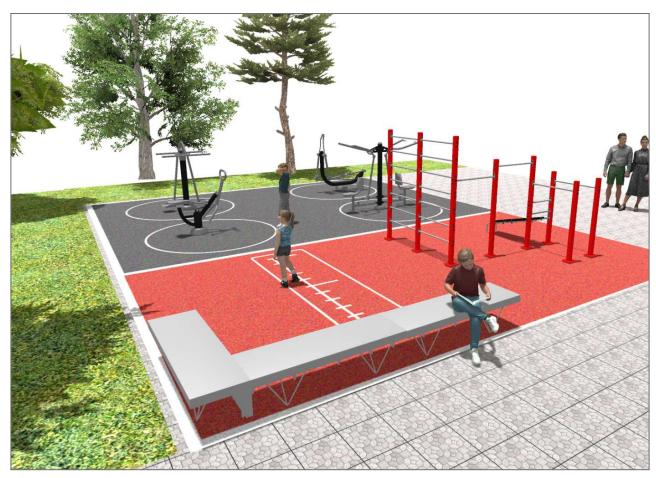

## **PROJECT**

PROJ-175-2021

Surface: 130 m<sup>2</sup>

Email: info@benito.com Telephone: +34 93 852 1000

## **BENITO**-Playground Equipment

| Product | Description                                                                                                                                                                                                                                                                                                                                                                                                                                                                                                                                    |
|---------|------------------------------------------------------------------------------------------------------------------------------------------------------------------------------------------------------------------------------------------------------------------------------------------------------------------------------------------------------------------------------------------------------------------------------------------------------------------------------------------------------------------------------------------------|
| JCIR22H | Workfit Pro XL BENITO designs and manufactures sports and leisure areas for exercising and enjoying the outdoors. Work-fit PRO is a professional product intended for people who want to do intensive exercise to strengthen their mind and body. Each model includes several elements to do different comprehensive exercises thus developing a good physical condition.  Data Sheet Certificate                                                                                                                                              |
| JSA006N | Climber The healthy elements manufactured by BENITO enable people to exercise in both public and private spaces, increasing their well-being and quality of life while boosting health and social relations.  - Health functions: improving cardiovascular and respiratory functions, strengthening muscles and enhancing agility, flexibility and coordination of movements.  - Social functions: creating leisure activities, promoting social integration and a more intensive recreational use of public spaces.  Data Sheet Certificate   |
| JSA008N | Rowing The healthy elements manufactured by BENITO enable people to exercise in both public and private spaces, increasing their well-being and quality of life while boosting health and social relations.  - Health functions: improving cardiovascular and respiratory functions, strengthening muscles and enhancing agility, flexibility and coordination of movements.  - Social functions: creating leisure activities, promoting social integration and a more intensive recreational use of public spaces.  Data Sheet Certificate    |
| JSA010N | Pull Down The healthy elements manufactured by BENITO enable people to exercise in both public and private spaces, increasing their well-being and quality of life while boosting health and social relations.  - Health functions: improving cardiovascular and respiratory functions, strengthening muscles and enhancing agility, flexibility and coordination of movements.  - Social functions: creating leisure activities, promoting social integration and a more intensive recreational use of public spaces.  Data Sheet Certificate |
| JSA011N | Skiing The healthy elements manufactured by BENITO enable people to exercise in both public and private spaces, increasing their well-being and quality of life while boosting health and social relations.  - Health functions: improving cardiovascular and respiratory functions, strengthening muscles and enhancing agility, flexibility and coordination of movements.  - Social functions: creating leisure activities, promoting social integration and a more intensive recreational use of public spaces.  Data Sheet Certificate    |