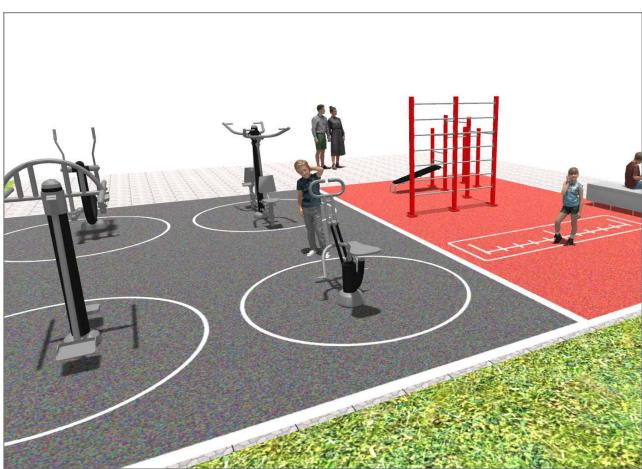

## **PROJECT**

PROJ-175-2021

Surface: 130 m<sup>2</sup>

Email: info@benito.com Telephone: +34 93 852 1000

## **BENITO**-Playground Equipment

| Product | Description                                                                                                                                                                                                                                                                                                                                                                                                                                                                                                                                    |
|---------|------------------------------------------------------------------------------------------------------------------------------------------------------------------------------------------------------------------------------------------------------------------------------------------------------------------------------------------------------------------------------------------------------------------------------------------------------------------------------------------------------------------------------------------------|
| JCIR22H | Workfit Pro XL BENITO designs and manufactures sports and leisure areas for exercising and enjoying the outdoors. Work-fit PRO is a professional product intended for people who want to do intensive exercise to strengthen their mind and body. Each model includes several elements to do different comprehensive exercises thus developing a good physical condition.  Data Sheet Certificate                                                                                                                                              |
| JSA006N | Climber The healthy elements manufactured by BENITO enable people to exercise in both public and private spaces, increasing their well-being and quality of life while boosting health and social relations.  - Health functions: improving cardiovascular and respiratory functions, strengthening muscles and enhancing agility, flexibility and coordination of movements.  - Social functions: creating leisure activities, promoting social integration and a more intensive recreational use of public spaces.  Data Sheet Certificate   |
| JSA008N | Rowing The healthy elements manufactured by BENITO enable people to exercise in both public and private spaces, increasing their well-being and quality of life while boosting health and social relations.  - Health functions: improving cardiovascular and respiratory functions, strengthening muscles and enhancing agility, flexibility and coordination of movements.  - Social functions: creating leisure activities, promoting social integration and a more intensive recreational use of public spaces.  Data Sheet Certificate    |
| JSA010N | Pull Down The healthy elements manufactured by BENITO enable people to exercise in both public and private spaces, increasing their well-being and quality of life while boosting health and social relations.  - Health functions: improving cardiovascular and respiratory functions, strengthening muscles and enhancing agility, flexibility and coordination of movements.  - Social functions: creating leisure activities, promoting social integration and a more intensive recreational use of public spaces.  Data Sheet Certificate |
| JSA011N | Skiing The healthy elements manufactured by BENITO enable people to exercise in both public and private spaces, increasing their well-being and quality of life while boosting health and social relations.  - Health functions: improving cardiovascular and respiratory functions, strengthening muscles and enhancing agility, flexibility and coordination of movements.  - Social functions: creating leisure activities, promoting social integration and a more intensive recreational use of public spaces.  Data Sheet Certificate    |