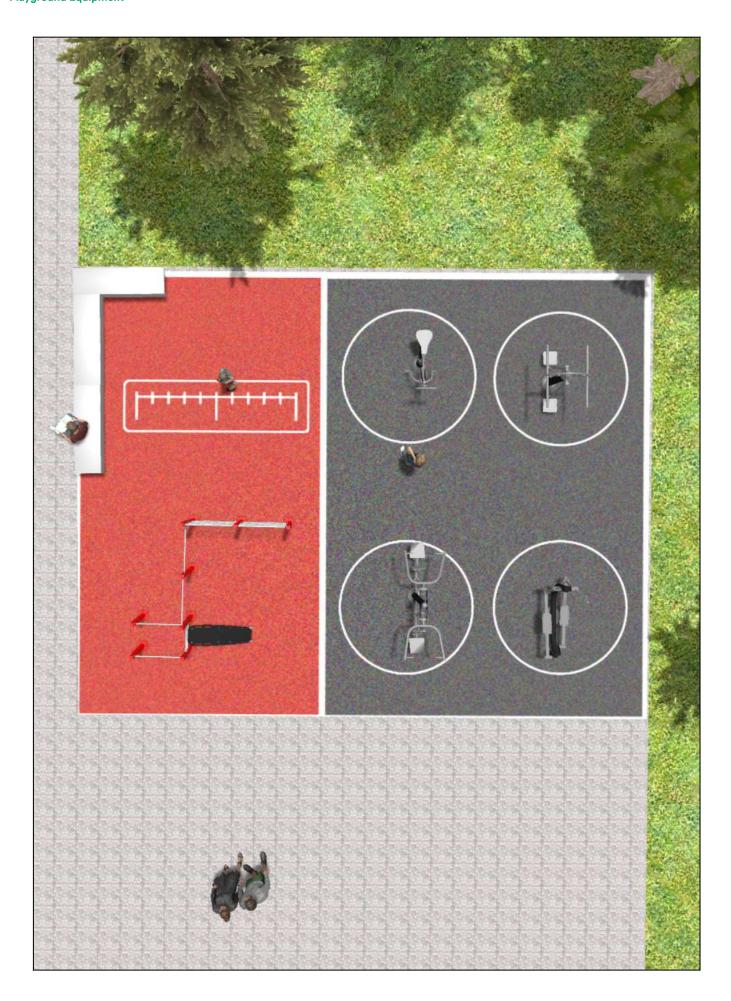

## **PROJECT**

PROJ-175-2021

Surface: 130 m<sup>2</sup>

Email: info@benito.com Telephone: +34 93 852 1000

## **BENITO**-Playground Equipment

| Product | Description                                                                                                                                                                                                                                                                                                                                                                                                                                                                                                                                    |
|---------|------------------------------------------------------------------------------------------------------------------------------------------------------------------------------------------------------------------------------------------------------------------------------------------------------------------------------------------------------------------------------------------------------------------------------------------------------------------------------------------------------------------------------------------------|
| JCIR22H | Workfit Pro XL BENITO designs and manufactures sports and leisure areas for exercising and enjoying the outdoors. Work-fit PRO is a professional product intended for people who want to do intensive exercise to strengthen their mind and body. Each model includes several elements to do different comprehensive exercises thus developing a good physical condition.  Data Sheet Certificate                                                                                                                                              |
| JSA006N | Climber The healthy elements manufactured by BENITO enable people to exercise in both public and private spaces, increasing their well-being and quality of life while boosting health and social relations.  - Health functions: improving cardiovascular and respiratory functions, strengthening muscles and enhancing agility, flexibility and coordination of movements.  - Social functions: creating leisure activities, promoting social integration and a more intensive recreational use of public spaces.  Data Sheet Certificate   |
| JSA008N | Rowing The healthy elements manufactured by BENITO enable people to exercise in both public and private spaces, increasing their well-being and quality of life while boosting health and social relations.  - Health functions: improving cardiovascular and respiratory functions, strengthening muscles and enhancing agility, flexibility and coordination of movements.  - Social functions: creating leisure activities, promoting social integration and a more intensive recreational use of public spaces.  Data Sheet Certificate    |
| JSA010N | Pull Down The healthy elements manufactured by BENITO enable people to exercise in both public and private spaces, increasing their well-being and quality of life while boosting health and social relations.  - Health functions: improving cardiovascular and respiratory functions, strengthening muscles and enhancing agility, flexibility and coordination of movements.  - Social functions: creating leisure activities, promoting social integration and a more intensive recreational use of public spaces.  Data Sheet Certificate |
| JSA011N | Skiing The healthy elements manufactured by BENITO enable people to exercise in both public and private spaces, increasing their well-being and quality of life while boosting health and social relations.  - Health functions: improving cardiovascular and respiratory functions, strengthening muscles and enhancing agility, flexibility and coordination of movements.  - Social functions: creating leisure activities, promoting social integration and a more intensive recreational use of public spaces.  Data Sheet Certificate    |