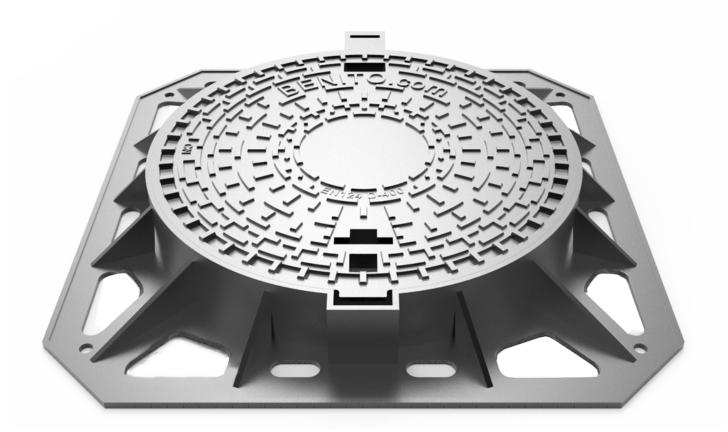

## Kerkus

Hexa is designed to support medium traffic. It is perfect for installing on roads with an ADT of 1.000-20.000, particularly road carriageways (including pedestrian streets), stabilised hard shoulders and parking areas for all manner of vehicles.

- Made from spheroidal graphite ductile cast iron, according to ISO 1083 (Type 500-7) and standard EN 1563.

- Compliant with the European standard UNE EN-124.
- Ball and socket joint to guarantee easy opening and safety in operation.
- 90° safety locking and maximum aperture angle of 115°.
- Sound-proof joint included.
- Metal non-slip surface.
- Coated with non-toxic, non-flammable and non-polluting watersoluble black paint.