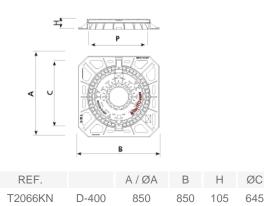

## Kerkus









Hexa is designed to support medium traffic. It is perfect for installing on roads with an ADT of 1.000-20.000, particularly road carriageways (including pedestrian streets), stabilised hard shoulders and parking areas for all manner of vehicles.

- Made from spheroidal graphite ductile cast iron, according to ISO 1083 (Type 500-7) and standard EN 1563.

- Compliant with the European standard UNE EN-124.
- Ball and socket joint to guarantee easy opening and safety in operation.
- 90° safety locking and maximum aperture angle of 115°.
- Sound-proof joint included.
- Metal non-slip surface.
- Coated with non-toxic, non-flammable and non-polluting watersoluble black paint.

HD image

UN.

10

ØΡ

600

## **BENITO**

info@benito.com tel. 93 852 1000