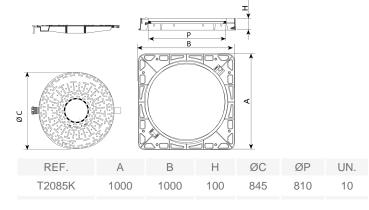

## **Hexa Max**

T2085K

Hexa Max is designed to support medium soft. It is perfect for installing on roads with an ADT of 1.000-20.000, particularly road carriageways (including pedestrian streets), stabilised hard shoulders and parking areas for all manner of vehicles.