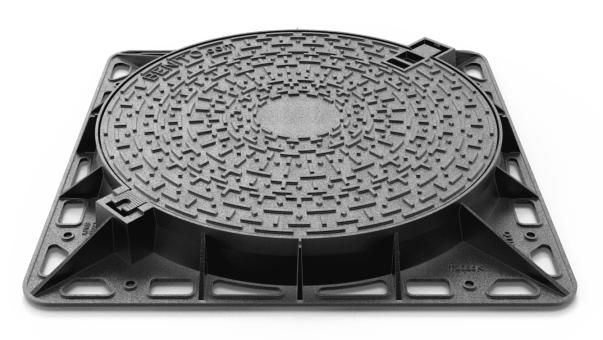

## **Hexa Max**

T2085K

Hexa Max is designed to support medium soft. It is perfect for installing on roads with an ADT of 1.000-20.000, particularly road carriageways (including pedestrian streets), stabilised hard shoulders and parking areas for all manner of vehicles.

- Made from spheroidal graphite ductile cast iron, according to ISO 1083 (Type 500-7) and standard EN 1563.
  - Compliant with the European standard UNE EN-124.
- Ball and socket joint to guarantee easy opening and safety in operation.
  - Elástic1 closure system.
  - Locking anti theft.
- 90° safety locking and maximum aperture angle of 115°.
- Sound-proof joint included.
- Metal non-slip surface.
- Coated with non-toxic, non-flammable and non-polluting water-soluble black paint.
  - Elástic1 closure system.