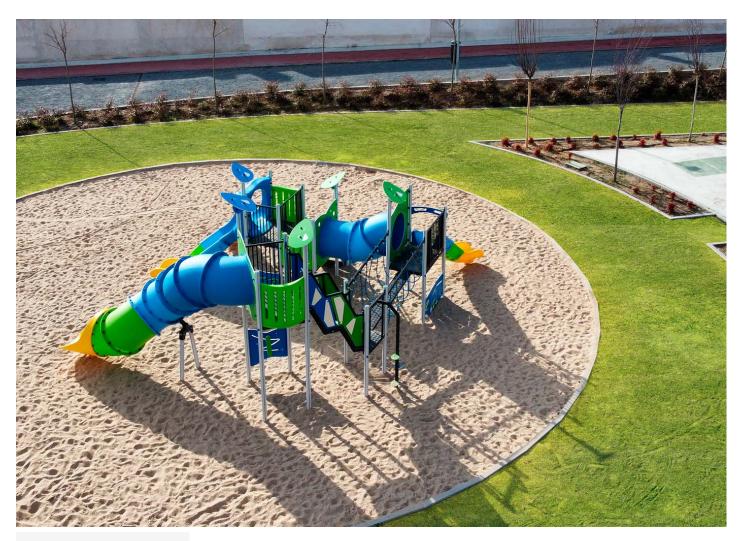

## Navalcarnero (Spain)

An Alu 6, designed to stimulate different motor and sensory skills, has been installed in the El Cid Park, located in southwestern Navalcarnero.

The city council of Navalcarnero, Madrid, has made a big investment in the renovation of its playground areas by installing Benito Novatilu products.

The chosen element is Alu 6.

The ALU collection **maximises playability**. Including lots of slides, bridges and dynamic elements, the ALU line encourages children to play, even those with disabilities. Its bright colours don't go unnoticed and the quality of materials guarantee high durability.