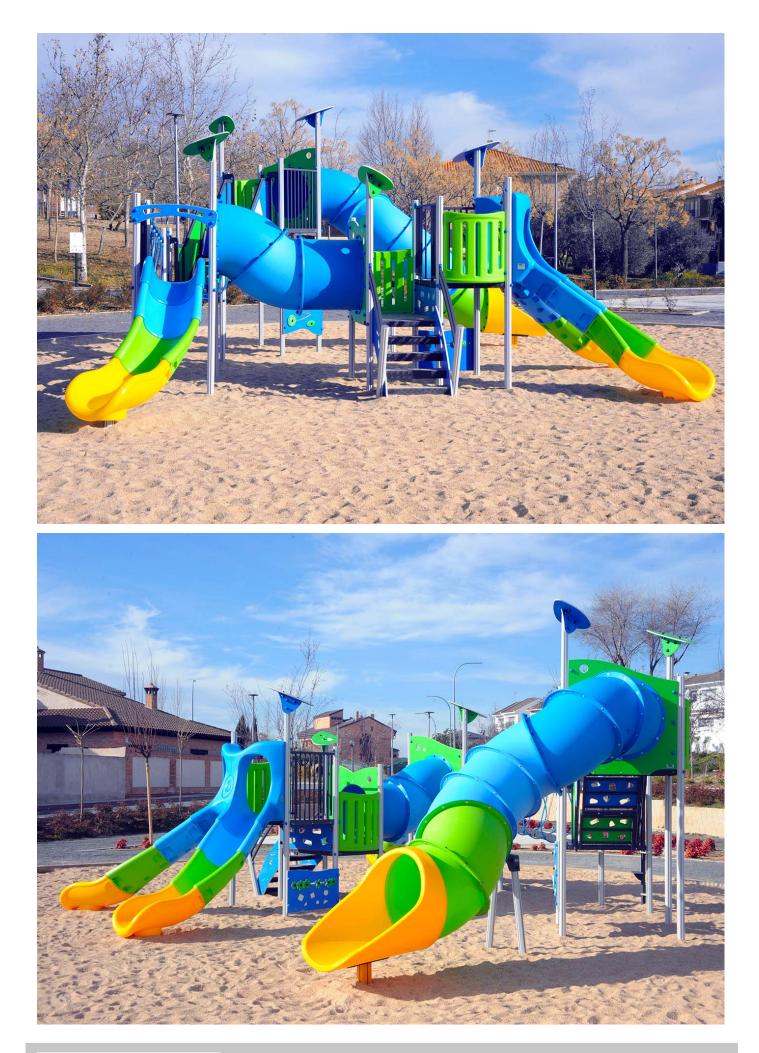

## Navalcarnero (Spain)

An Alu 6, designed to stimulate different motor and sensory skills, has been installed in the El Cid Park, located in southwestern Navalcarnero.

The city council of Navalcarnero, Madrid, has made a big investment in the renovation of its playground areas by installing Benito Novatilu products.

The chosen element is Alu 6.

The ALU collection **maximises playability**. Including lots of slides, bridges and dynamic elements, the ALU line encourages children to play, even those with disabilities. Its bright colours don't go unnoticed and the quality of materials guarantee high durability.