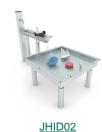

polycarbonate.

Plugs for gutters, Rubber: Made of rubber, HDPE and stainless steel

Tap: Made of surgical stainless steel AISI 316, intended for connection to the public water supply network

Fixings: Fixings electro galvanized and stainless steel 8.8 DIN267, AISI-304.

- None of the materials requires a specific treatment for its disposal.
- If the product is subject to severe use, maintenance should be increased.
- Don't use the product before the installation/maintenance is ready.
- Please check the maintenance instructions.

Biggest part (mm): / Heaviest part (kg):

**IMPACT ZONE:** security area and ground coverings according to the EN1176-1:2017 standard.

Spare parts availability: 10 years.

Ground anchoring screws not included.

## **Playful features:**



## **Alternatives:**







JHID04



JHID05



info@benito.com tel. 93 852 1000