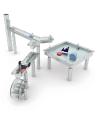

lycarbonate.

Plugs for gutters, Rubber: Made of rubber, HDPE and stainless steel

Tap: Made of surgical stainless steel AISI 316, intended for connection to the public water supply network

Fixings: Fixings electro galvanized and stainless steel 8.8 DIN267, AISI-304.

- None of the materials requires a specific treatment for its disposal.
- If the product is subject to severe use, maintenance should be increased.
- Don't use the product before the installation/maintenance is ready.
- Please check the maintenance instructions.

Biggest part (mm): / Heaviest part (kg):

**IMPACT ZONE:** security area and ground coverings according to the EN1176-1:2017 standard.

Spare parts availability: 10 years.

Ground anchoring screws not included.

## **Playful features:**



## **Alternatives:**







JHID04



JHID05



info@benito.com tel. 93 852 1000