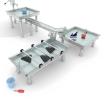

e.

Plugs for gutters, Rubber: Made of rubber, HDPE and stainless steel

Tap: Made of surgical stainless steel AISI 316, intended for connection to the public water supply network

Fixings: Fixings electro galvanized and stainless steel 8.8 DIN267, AISI-304.

- None of the materials requires a specific treatment for its disposal.
- If the product is subject to severe use, maintenance should be increased.
- Don't use the product before the installation/maintenance is ready.
- Please check the maintenance instructions.

Biggest part (mm): / Heaviest part (kg):

**IMPACT ZONE:** security area and ground coverings according to the EN1176-1:2017 standard.

Spare parts availability: 10 years.

Ground anchoring screws not included.

## **Playful features:**



## **Alternatives:**







JHID04



JHID05



info@benito.com tel. 93 852 1000