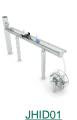

d polycarbonate.

Plugs for gutters, Rubber: Made of rubber, HDPE and stainless steel

Tap: Made of surgical stainless steel AISI 316, intended for connection to the public water supply network

Fixings: Fixings electro galvanized and stainless steel 8.8 DIN267, AISI-304.

- None of the materials requires a specific treatment for its disposal.
- If the product is subject to severe use, maintenance should be increased.
- Don't use the product before the installation/maintenance is ready.
- Please check the maintenance instructions.

Biggest part (mm): / Heaviest part (kg):

**IMPACT ZONE:** security area and ground coverings according to the EN1176-1:2017 standard.

Spare parts availability: 10 years.

Ground anchoring screws not included.

## **Playful features:**



## **Alternatives:**







JHID04



JHID05



info@benito.com tel. 93 852 1000