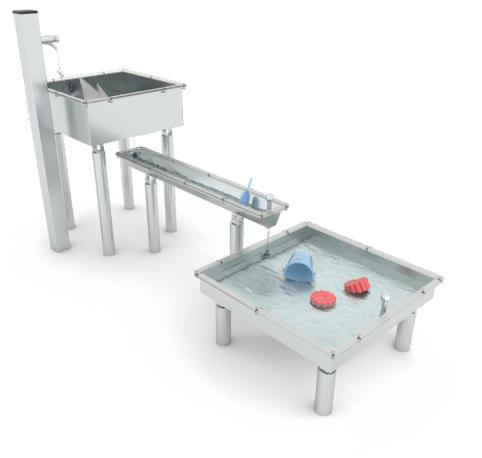

Biggest part (mm): / Heaviest part (kg):

**IMPACT ZONE:** security area and ground coverings according to the EN1176-1:2017 standard.

Spare parts availability: 10 years.

Ground anchoring screws not included.