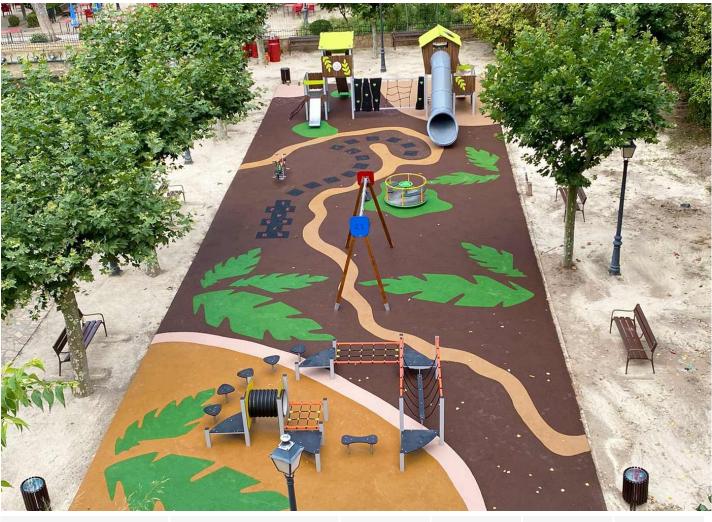

Cosmic

The project took place near the Roman dam, location that represented a great challenge for the Group because of its historical nature. The aim of the project was to achieve a balance between local history and the innovative playground equipment from the Group BENITO NOVATILU in order to create leisure spaces for all ages by using products that integrate to the environment.

Citizen

UM301

After conducting several studies of the area and developing the technical blueprint of the park, in compliance with the current safety regulations, the **BOSCO 4**, 100% designed by the Group BENITO NOVATILU was chosen as the main element. This product consists of a multi-level tower with platforms, slides installed at different heights, vertical panels and great challenges which stimulate the strength, coordination and balance of children, in compliance with the European safety standard EN1176. Moreover, it is made with maintenance-free materials resistant to bad weather conditions and vandalism, and its design recalls tree houses, which makes it ideal for natural as well as urban environments. Other products were also installed: **swings JL15**, **spring swings JFS10**, a **dynamic element JPV413** which includes several features such as a moving bridge, and the **swivelling element JC06**.