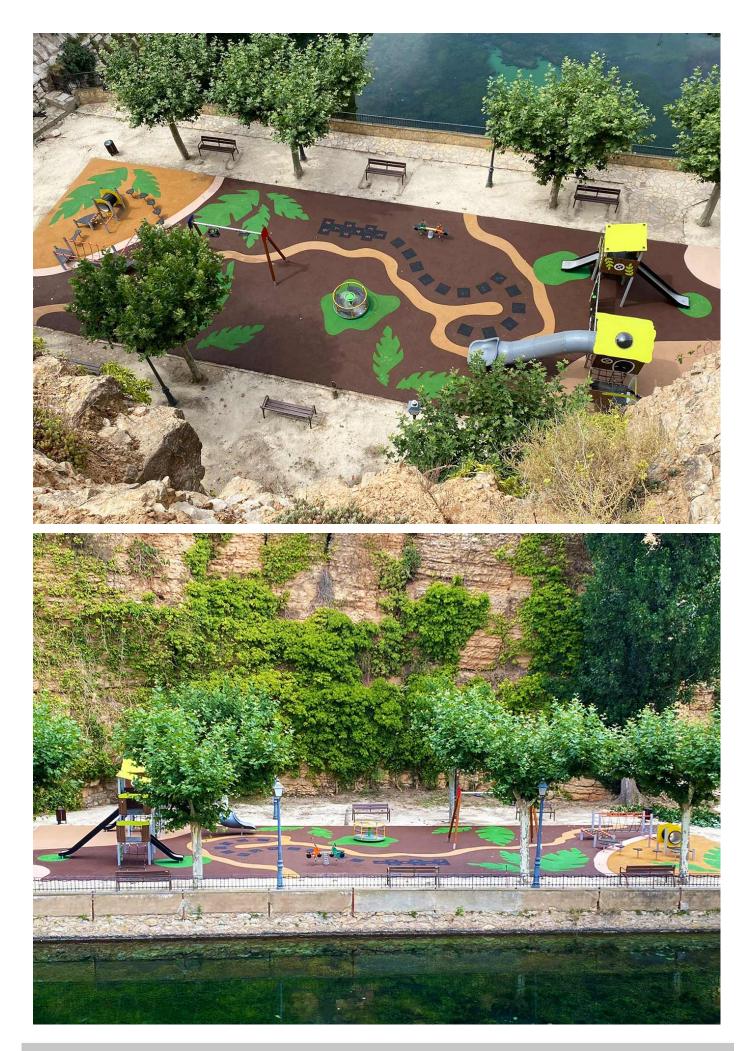

Cosmic

The project took place near the Roman dam, location that represented a great challenge for the Group because of its historical nature. The aim of the project was to achieve a balance between local history and the innovative playground equipment from the Group BENITO NOVATILU in order to create leisure spaces for all ages by using products that integrate to the environment.

Citizen

UM301

After conducting several studies of the area and developing the technical blueprint of the park, in compliance with the current safety regulations, the **BOSCO 4**, 100% designed by the Group BENITO NOVATILU was chosen as the main element. This product consists of a multi-level tower with platforms, slides installed at different heights, vertical panels and great challenges which stimulate the strength, coordination and balance of children, in compliance with the European safety standard EN1176. Moreover, it is made with maintenance-free materials resistant to bad weather conditions and vandalism, and its design recalls tree houses, which makes it ideal for natural as well as urban environments. Other products were also installed: **swings JL15**, **spring swings JFS10**, a **dynamic element JPV413** which includes several features such as a moving bridge, and the **swivelling element JC06**.