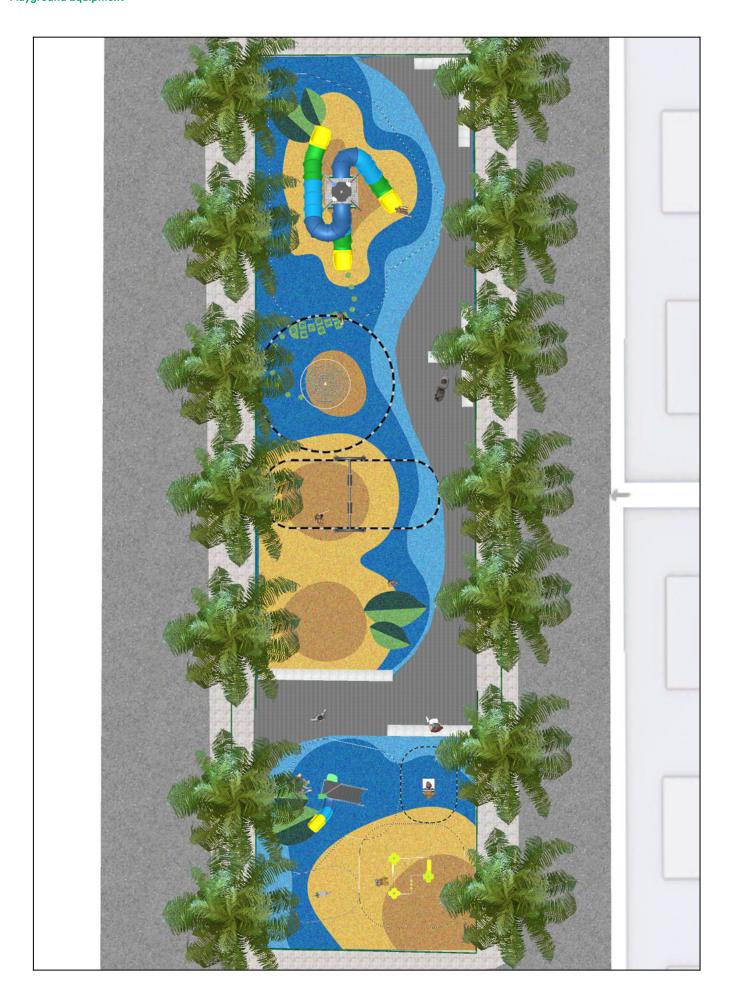

## **PROJECT**

PROJ-017-2022

Surface: 300 m<sup>2</sup>

Email: info@benito.com Telephone: +34 93 852 1000

| Product   | Description                                                                                                                                                                                                                                                                   |
|-----------|-------------------------------------------------------------------------------------------------------------------------------------------------------------------------------------------------------------------------------------------------------------------------------|
| JALU01    | Alu 1 The ALU collection maximises playability. Including lots of slides, bridges and dynamic elements, the ALU line encourages children to play, even those with disabilities. Its bright colours don't go unnoticed and the quality of materials guarantee high durability. |
|           | Data Sheet Certificate Conformity Acreditative Letter                                                                                                                                                                                                                         |
| JALU02    | Alu 2 The ALU collection maximises playability. Including lots of slides, bridges and dynamic elements, the ALU line encourages children to play, even those with disabilities. Its bright colours don't go unnoticed and the quality of materials guarantee high durability. |
|           | Data Sheet Certificate Conformity Acreditative Letter                                                                                                                                                                                                                         |
| JALU07    | Alu 7 The ALU collection maximises playability. Including lots of slides, bridges and dynamic elements, the ALU line encourages children to play, even those with disabilities. Its bright colours don't go unnoticed and the quality of materials guarantee high durability. |
|           | Data Sheet Certificate Conformity Acreditative Letter                                                                                                                                                                                                                         |
| JCR30     | Spinner With Net Structure, Metal: galvanised and powder-coated posts. Resistant to corrosion, wear and vandalism.                                                                                                                                                            |
|           | Data Sheet Certificate Conformity                                                                                                                                                                                                                                             |
| JFS17     | Paf Fun and educative spring swing for children. Made of resistant materials according to the EN1176 standard.                                                                                                                                                                |
|           | Data Sheet Certificate                                                                                                                                                                                                                                                        |
| JJMM01    | Barco Designed by Javier Mariscal. Half-artist half-designer, his childlike strokes and Latin aesthetic combine perfectly with this kind of product.                                                                                                                          |
|           | <u>Data Sheet</u> <u>Certificate</u> <u>Certificate Conformity</u>                                                                                                                                                                                                            |
| JKSP20000 | Curvo Swings for children made of different materials such as wood and steel. Resistant to abrasion, corrosion and bad weather conditions.                                                                                                                                    |
|           | Data Sheet Certificate Conformity                                                                                                                                                                                                                                             |

| Product | Description                                                                                                                                                                                                                                                                                                                                                                                                                                                                                                                                                                |
|---------|----------------------------------------------------------------------------------------------------------------------------------------------------------------------------------------------------------------------------------------------------------------------------------------------------------------------------------------------------------------------------------------------------------------------------------------------------------------------------------------------------------------------------------------------------------------------------|
| JROK03  | Roko 3 Bouldering is a form of climbing that consists of climbing small walls, without the need for protective materials such as ropes or harnesses. With the ROKO modular elements we managed to turn this sport into a game and bring it to urban spaces. This line, characterised by its giant geometric shapes, is produced with high-quality materials that provide socialisation and climbing spaces for older children and teenagers. A game option with different levels of height to find different challenges depending on one's skills.  Data Sheet Certificate |
| UM372   | Kube Bench made of precast granite grey concrete with grainy finish. May be positioned individually or in groups. Recommended anchoring: free-standing.                                                                                                                                                                                                                                                                                                                                                                                                                    |
|         | <u>Data Sheet</u>                                                                                                                                                                                                                                                                                                                                                                                                                                                                                                                                                          |
| VVP034  | Metallic Fence made of steel tube treated with Ferrus, a protective process that guarantees high resistance to corrosion.                                                                                                                                                                                                                                                                                                                                                                                                                                                  |
|         | Data Sheet Certificate                                                                                                                                                                                                                                                                                                                                                                                                                                                                                                                                                     |