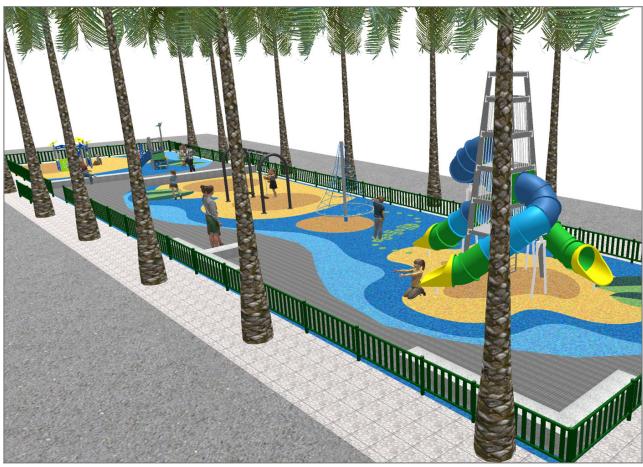

## **PROJECT**

PROJ-017-2022

Surface: 300 m<sup>2</sup>

Email: info@benito.com Telephone: +34 93 852 1000

| Product   | Description                                                                                                                                                                                                                                                                   |
|-----------|-------------------------------------------------------------------------------------------------------------------------------------------------------------------------------------------------------------------------------------------------------------------------------|
| JALU01    | Alu 1 The ALU collection maximises playability. Including lots of slides, bridges and dynamic elements, the ALU line encourages children to play, even those with disabilities. Its bright colours don't go unnoticed and the quality of materials guarantee high durability. |
|           | Data Sheet Certificate Conformity Acreditative Letter                                                                                                                                                                                                                         |
| JALU02    | Alu 2 The ALU collection maximises playability. Including lots of slides, bridges and dynamic elements, the ALU line encourages children to play, even those with disabilities. Its bright colours don't go unnoticed and the quality of materials guarantee high durability. |
|           | Data Sheet Certificate Conformity Acreditative Letter                                                                                                                                                                                                                         |
| JALU07    | Alu 7 The ALU collection maximises playability. Including lots of slides, bridges and dynamic elements, the ALU line encourages children to play, even those with disabilities. Its bright colours don't go unnoticed and the quality of materials guarantee high durability. |
|           | Data Sheet Certificate Conformity Acreditative Letter                                                                                                                                                                                                                         |
| JCR30     | Spinner With Net Structure, Metal: galvanised and powder-coated posts. Resistant to corrosion, wear and vandalism.                                                                                                                                                            |
|           | Data Sheet Certificate Conformity                                                                                                                                                                                                                                             |
| JFS17     | Paf Fun and educative spring swing for children. Made of resistant materials according to the EN1176 standard.                                                                                                                                                                |
|           | Data Sheet Certificate                                                                                                                                                                                                                                                        |
| JJMM01    | Barco Designed by Javier Mariscal. Half-artist half-designer, his childlike strokes and Latin aesthetic combine perfectly with this kind of product.                                                                                                                          |
|           | <u>Data Sheet</u> <u>Certificate</u> <u>Certificate Conformity</u>                                                                                                                                                                                                            |
| JKSP20000 | Curvo Swings for children made of different materials such as wood and steel. Resistant to abrasion, corrosion and bad weather conditions.                                                                                                                                    |
|           | Data Sheet Certificate Conformity                                                                                                                                                                                                                                             |

| Product | Description                                                                                                                                                                                                                                                                                                                                                                                                                                                                                                                                                                |
|---------|----------------------------------------------------------------------------------------------------------------------------------------------------------------------------------------------------------------------------------------------------------------------------------------------------------------------------------------------------------------------------------------------------------------------------------------------------------------------------------------------------------------------------------------------------------------------------|
| JROK03  | Roko 3 Bouldering is a form of climbing that consists of climbing small walls, without the need for protective materials such as ropes or harnesses. With the ROKO modular elements we managed to turn this sport into a game and bring it to urban spaces. This line, characterised by its giant geometric shapes, is produced with high-quality materials that provide socialisation and climbing spaces for older children and teenagers. A game option with different levels of height to find different challenges depending on one's skills.  Data Sheet Certificate |
| UM372   | Kube Bench made of precast granite grey concrete with grainy finish. May be positioned individually or in groups. Recommended anchoring: free-standing.                                                                                                                                                                                                                                                                                                                                                                                                                    |
|         | <u>Data Sheet</u>                                                                                                                                                                                                                                                                                                                                                                                                                                                                                                                                                          |
| VVP034  | Metallic Fence made of steel tube treated with Ferrus, a protective process that guarantees high resistance to corrosion.                                                                                                                                                                                                                                                                                                                                                                                                                                                  |
|         | Data Sheet Certificate                                                                                                                                                                                                                                                                                                                                                                                                                                                                                                                                                     |