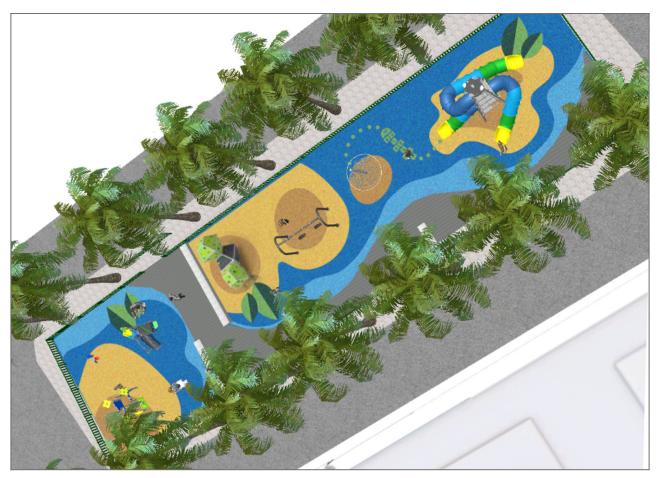

## **PROJECT**

PROJ-017-2022

Surface: 300 m<sup>2</sup>

Email: info@benito.com Telephone: +34 93 852 1000

| Product   | Description                                                                                                                                                                                                                                                                   |
|-----------|-------------------------------------------------------------------------------------------------------------------------------------------------------------------------------------------------------------------------------------------------------------------------------|
| JALU01    | Alu 1 The ALU collection maximises playability. Including lots of slides, bridges and dynamic elements, the ALU line encourages children to play, even those with disabilities. Its bright colours don't go unnoticed and the quality of materials guarantee high durability. |
|           | Data Sheet Certificate Conformity Acreditative Letter                                                                                                                                                                                                                         |
| JALU02    | Alu 2 The ALU collection maximises playability. Including lots of slides, bridges and dynamic elements, the ALU line encourages children to play, even those with disabilities. Its bright colours don't go unnoticed and the quality of materials guarantee high durability. |
|           | Data Sheet Certificate Conformity Acreditative Letter                                                                                                                                                                                                                         |
| JALU07    | Alu 7 The ALU collection maximises playability. Including lots of slides, bridges and dynamic elements, the ALU line encourages children to play, even those with disabilities. Its bright colours don't go unnoticed and the quality of materials guarantee high durability. |
|           | Data Sheet Certificate Conformity Acreditative Letter                                                                                                                                                                                                                         |
| JCR30     | Spinner With Net Structure, Metal: galvanised and powder-coated posts. Resistant to corrosion, wear and vandalism.                                                                                                                                                            |
|           | Data Sheet Certificate Conformity                                                                                                                                                                                                                                             |
| JFS17     | Paf Fun and educative spring swing for children. Made of resistant materials according to the EN1176 standard.                                                                                                                                                                |
|           | Data Sheet Certificate                                                                                                                                                                                                                                                        |
| JJMM01    | Barco Designed by Javier Mariscal. Half-artist half-designer, his childlike strokes and Latin aesthetic combine perfectly with this kind of product.                                                                                                                          |
|           | <u>Data Sheet</u> <u>Certificate</u> <u>Certificate Conformity</u>                                                                                                                                                                                                            |
| JKSP20000 | Curvo Swings for children made of different materials such as wood and steel. Resistant to abrasion, corrosion and bad weather conditions.                                                                                                                                    |
|           | Data Sheet Certificate Conformity                                                                                                                                                                                                                                             |

| Product | Description                                                                                                                                                                                                                                                                                                                                                                                                                                                                                                                                                                |
|---------|----------------------------------------------------------------------------------------------------------------------------------------------------------------------------------------------------------------------------------------------------------------------------------------------------------------------------------------------------------------------------------------------------------------------------------------------------------------------------------------------------------------------------------------------------------------------------|
| JROK03  | Roko 3 Bouldering is a form of climbing that consists of climbing small walls, without the need for protective materials such as ropes or harnesses. With the ROKO modular elements we managed to turn this sport into a game and bring it to urban spaces. This line, characterised by its giant geometric shapes, is produced with high-quality materials that provide socialisation and climbing spaces for older children and teenagers. A game option with different levels of height to find different challenges depending on one's skills.  Data Sheet Certificate |
| UM372   | Kube Bench made of precast granite grey concrete with grainy finish. May be positioned individually or in groups. Recommended anchoring: free-standing.                                                                                                                                                                                                                                                                                                                                                                                                                    |
|         | <u>Data Sheet</u>                                                                                                                                                                                                                                                                                                                                                                                                                                                                                                                                                          |
| VVP034  | Metallic Fence made of steel tube treated with Ferrus, a protective process that guarantees high resistance to corrosion.                                                                                                                                                                                                                                                                                                                                                                                                                                                  |
|         | Data Sheet Certificate                                                                                                                                                                                                                                                                                                                                                                                                                                                                                                                                                     |