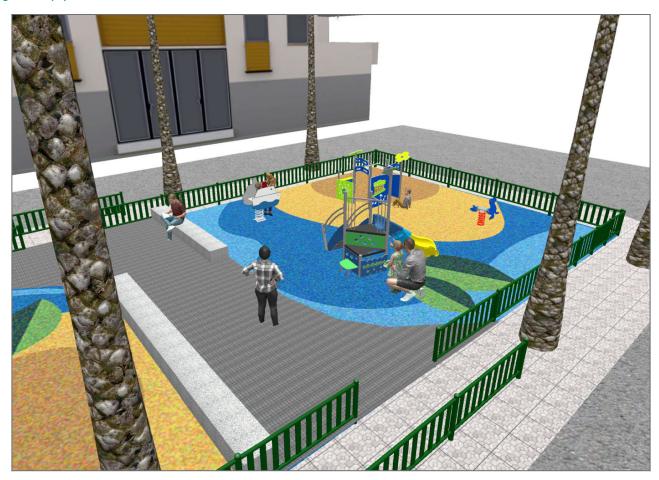

## **PROJECT**

PROJ-017-2022

Surface: 300 m<sup>2</sup>

Email: info@benito.com Telephone: +34 93 852 1000

| Product   | Description                                                                                                                                                                                                                                                                   |
|-----------|-------------------------------------------------------------------------------------------------------------------------------------------------------------------------------------------------------------------------------------------------------------------------------|
| JALU01    | Alu 1 The ALU collection maximises playability. Including lots of slides, bridges and dynamic elements, the ALU line encourages children to play, even those with disabilities. Its bright colours don't go unnoticed and the quality of materials guarantee high durability. |
|           | Data Sheet Certificate Conformity Acreditative Letter                                                                                                                                                                                                                         |
| JALU02    | Alu 2 The ALU collection maximises playability. Including lots of slides, bridges and dynamic elements, the ALU line encourages children to play, even those with disabilities. Its bright colours don't go unnoticed and the quality of materials guarantee high durability. |
|           | Data Sheet Certificate Conformity Acreditative Letter                                                                                                                                                                                                                         |
| JALU07    | Alu 7 The ALU collection maximises playability. Including lots of slides, bridges and dynamic elements, the ALU line encourages children to play, even those with disabilities. Its bright colours don't go unnoticed and the quality of materials guarantee high durability. |
|           | Data Sheet Certificate Conformity Acreditative Letter                                                                                                                                                                                                                         |
| JCR30     | Spinner With Net Structure, Metal: galvanised and powder-coated posts. Resistant to corrosion, wear and vandalism.                                                                                                                                                            |
|           | Data Sheet Certificate Conformity                                                                                                                                                                                                                                             |
| JFS17     | Paf Fun and educative spring swing for children. Made of resistant materials according to the EN1176 standard.                                                                                                                                                                |
|           | Data Sheet Certificate                                                                                                                                                                                                                                                        |
| JJMM01    | Barco Designed by Javier Mariscal. Half-artist half-designer, his childlike strokes and Latin aesthetic combine perfectly with this kind of product.                                                                                                                          |
|           | <u>Data Sheet</u> <u>Certificate</u> <u>Certificate Conformity</u>                                                                                                                                                                                                            |
| JKSP20000 | Curvo Swings for children made of different materials such as wood and steel. Resistant to abrasion, corrosion and bad weather conditions.                                                                                                                                    |
|           | Data Sheet Certificate Conformity                                                                                                                                                                                                                                             |

| Product | Description                                                                                                                                                                                                                                                                                                                                                                                                                                                                                                                                                                |
|---------|----------------------------------------------------------------------------------------------------------------------------------------------------------------------------------------------------------------------------------------------------------------------------------------------------------------------------------------------------------------------------------------------------------------------------------------------------------------------------------------------------------------------------------------------------------------------------|
| JROK03  | Roko 3 Bouldering is a form of climbing that consists of climbing small walls, without the need for protective materials such as ropes or harnesses. With the ROKO modular elements we managed to turn this sport into a game and bring it to urban spaces. This line, characterised by its giant geometric shapes, is produced with high-quality materials that provide socialisation and climbing spaces for older children and teenagers. A game option with different levels of height to find different challenges depending on one's skills.  Data Sheet Certificate |
| UM372   | Kube Bench made of precast granite grey concrete with grainy finish. May be positioned individually or in groups. Recommended anchoring: free-standing.                                                                                                                                                                                                                                                                                                                                                                                                                    |
|         | <u>Data Sheet</u>                                                                                                                                                                                                                                                                                                                                                                                                                                                                                                                                                          |
| VVP034  | Metallic Fence made of steel tube treated with Ferrus, a protective process that guarantees high resistance to corrosion.                                                                                                                                                                                                                                                                                                                                                                                                                                                  |
|         | Data Sheet Certificate                                                                                                                                                                                                                                                                                                                                                                                                                                                                                                                                                     |