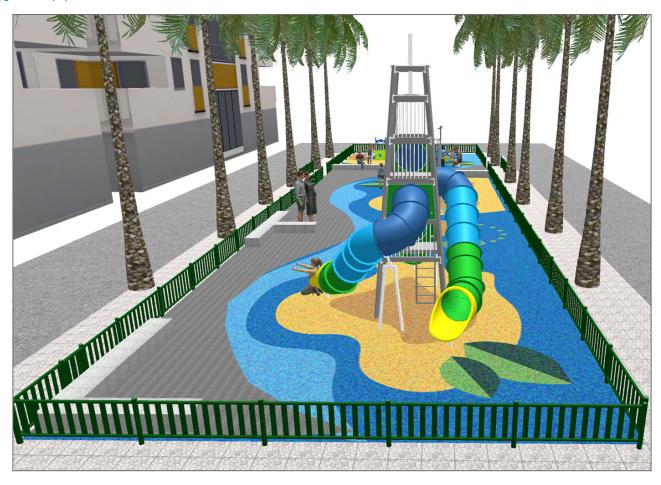

## **PROJECT**

PROJ-017-2022

Surface: 300 m<sup>2</sup>

Email: info@benito.com Telephone: +34 93 852 1000

| Product   | Description                                                                                                                                                                                                                                                                   |
|-----------|-------------------------------------------------------------------------------------------------------------------------------------------------------------------------------------------------------------------------------------------------------------------------------|
| JALU01    | Alu 1 The ALU collection maximises playability. Including lots of slides, bridges and dynamic elements, the ALU line encourages children to play, even those with disabilities. Its bright colours don't go unnoticed and the quality of materials guarantee high durability. |
|           | Data Sheet Certificate Conformity Acreditative Letter                                                                                                                                                                                                                         |
| JALU02    | Alu 2 The ALU collection maximises playability. Including lots of slides, bridges and dynamic elements, the ALU line encourages children to play, even those with disabilities. Its bright colours don't go unnoticed and the quality of materials guarantee high durability. |
|           | Data Sheet Certificate Conformity Acreditative Letter                                                                                                                                                                                                                         |
| JALU07    | Alu 7 The ALU collection maximises playability. Including lots of slides, bridges and dynamic elements, the ALU line encourages children to play, even those with disabilities. Its bright colours don't go unnoticed and the quality of materials guarantee high durability. |
|           | Data Sheet Certificate Conformity Acreditative Letter                                                                                                                                                                                                                         |
| JCR30     | Spinner With Net Structure, Metal: galvanised and powder-coated posts. Resistant to corrosion, wear and vandalism.                                                                                                                                                            |
|           | Data Sheet Certificate Conformity                                                                                                                                                                                                                                             |
| JFS17     | Paf Fun and educative spring swing for children. Made of resistant materials according to the EN1176 standard.                                                                                                                                                                |
|           | Data Sheet Certificate                                                                                                                                                                                                                                                        |
| JJMM01    | Barco Designed by Javier Mariscal. Half-artist half-designer, his childlike strokes and Latin aesthetic combine perfectly with this kind of product.                                                                                                                          |
|           | <u>Data Sheet</u> <u>Certificate</u> <u>Certificate Conformity</u>                                                                                                                                                                                                            |
| JKSP20000 | Curvo Swings for children made of different materials such as wood and steel. Resistant to abrasion, corrosion and bad weather conditions.                                                                                                                                    |
|           | Data Sheet Certificate Conformity                                                                                                                                                                                                                                             |

| Product | Description                                                                                                                                                                                                                                                                                                                                                                                                                                                                                                                                                                |
|---------|----------------------------------------------------------------------------------------------------------------------------------------------------------------------------------------------------------------------------------------------------------------------------------------------------------------------------------------------------------------------------------------------------------------------------------------------------------------------------------------------------------------------------------------------------------------------------|
| JROK03  | Roko 3 Bouldering is a form of climbing that consists of climbing small walls, without the need for protective materials such as ropes or harnesses. With the ROKO modular elements we managed to turn this sport into a game and bring it to urban spaces. This line, characterised by its giant geometric shapes, is produced with high-quality materials that provide socialisation and climbing spaces for older children and teenagers. A game option with different levels of height to find different challenges depending on one's skills.  Data Sheet Certificate |
| UM372   | Kube Bench made of precast granite grey concrete with grainy finish. May be positioned individually or in groups. Recommended anchoring: free-standing.                                                                                                                                                                                                                                                                                                                                                                                                                    |
|         | <u>Data Sheet</u>                                                                                                                                                                                                                                                                                                                                                                                                                                                                                                                                                          |
| VVP034  | Metallic Fence made of steel tube treated with Ferrus, a protective process that guarantees high resistance to corrosion.                                                                                                                                                                                                                                                                                                                                                                                                                                                  |
|         | Data Sheet Certificate                                                                                                                                                                                                                                                                                                                                                                                                                                                                                                                                                     |