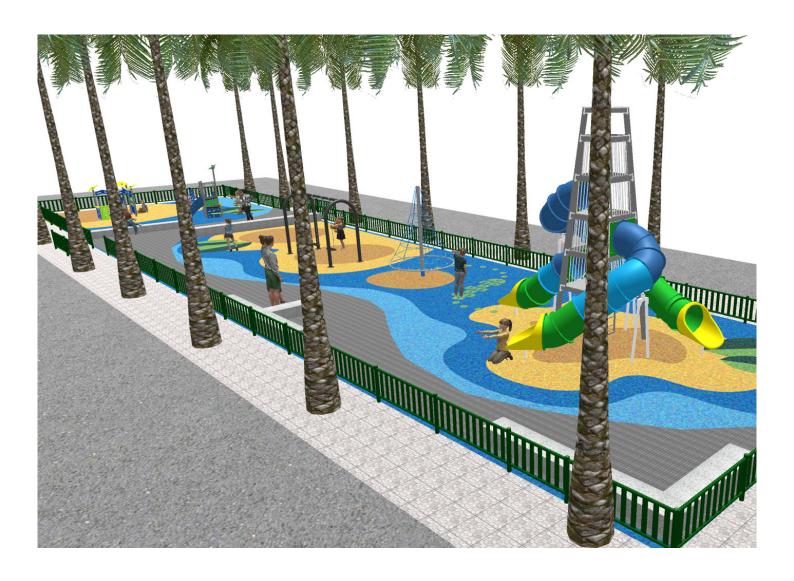

## **PROJECT**

PROJ-017-2022

Surface: 300 m<sup>2</sup>

Email: info@benito.com Telephone: +34 93 852 1000

| Product   | Description                                                                                                                                                                                                                                                                   |
|-----------|-------------------------------------------------------------------------------------------------------------------------------------------------------------------------------------------------------------------------------------------------------------------------------|
| JALU01    | Alu 1 The ALU collection maximises playability. Including lots of slides, bridges and dynamic elements, the ALU line encourages children to play, even those with disabilities. Its bright colours don't go unnoticed and the quality of materials guarantee high durability. |
|           | Data Sheet Certificate Conformity Acreditative Letter                                                                                                                                                                                                                         |
| JALU02    | Alu 2 The ALU collection maximises playability. Including lots of slides, bridges and dynamic elements, the ALU line encourages children to play, even those with disabilities. Its bright colours don't go unnoticed and the quality of materials guarantee high durability. |
|           | Data Sheet Certificate Conformity Acreditative Letter                                                                                                                                                                                                                         |
| JALU07    | Alu 7 The ALU collection maximises playability. Including lots of slides, bridges and dynamic elements, the ALU line encourages children to play, even those with disabilities. Its bright colours don't go unnoticed and the quality of materials guarantee high durability. |
|           | Data Sheet Certificate Conformity Acreditative Letter                                                                                                                                                                                                                         |
| JCR30     | Spinner With Net Structure, Metal: galvanised and powder-coated posts. Resistant to corrosion, wear and vandalism.                                                                                                                                                            |
|           | Data Sheet Certificate Conformity                                                                                                                                                                                                                                             |
| JFS17     | Paf Fun and educative spring swing for children. Made of resistant materials according to the EN1176 standard.                                                                                                                                                                |
|           | Data Sheet Certificate                                                                                                                                                                                                                                                        |
| JJMM01    | Barco Designed by Javier Mariscal. Half-artist half-designer, his childlike strokes and Latin aesthetic combine perfectly with this kind of product.                                                                                                                          |
|           | <u>Data Sheet</u> <u>Certificate</u> <u>Certificate Conformity</u>                                                                                                                                                                                                            |
| JKSP20000 | Curvo Swings for children made of different materials such as wood and steel. Resistant to abrasion, corrosion and bad weather conditions.                                                                                                                                    |
|           | Data Sheet Certificate Conformity                                                                                                                                                                                                                                             |

| Product | Description                                                                                                                                                                                                                                                                                                                                                                                                                                                                                                                                                                |
|---------|----------------------------------------------------------------------------------------------------------------------------------------------------------------------------------------------------------------------------------------------------------------------------------------------------------------------------------------------------------------------------------------------------------------------------------------------------------------------------------------------------------------------------------------------------------------------------|
| JROK03  | Roko 3 Bouldering is a form of climbing that consists of climbing small walls, without the need for protective materials such as ropes or harnesses. With the ROKO modular elements we managed to turn this sport into a game and bring it to urban spaces. This line, characterised by its giant geometric shapes, is produced with high-quality materials that provide socialisation and climbing spaces for older children and teenagers. A game option with different levels of height to find different challenges depending on one's skills.  Data Sheet Certificate |
| UM372   | Kube Bench made of precast granite grey concrete with grainy finish. May be positioned individually or in groups. Recommended anchoring: free-standing.                                                                                                                                                                                                                                                                                                                                                                                                                    |
|         | <u>Data Sheet</u>                                                                                                                                                                                                                                                                                                                                                                                                                                                                                                                                                          |
| VVP034  | Metallic Fence made of steel tube treated with Ferrus, a protective process that guarantees high resistance to corrosion.                                                                                                                                                                                                                                                                                                                                                                                                                                                  |
|         | Data Sheet Certificate                                                                                                                                                                                                                                                                                                                                                                                                                                                                                                                                                     |