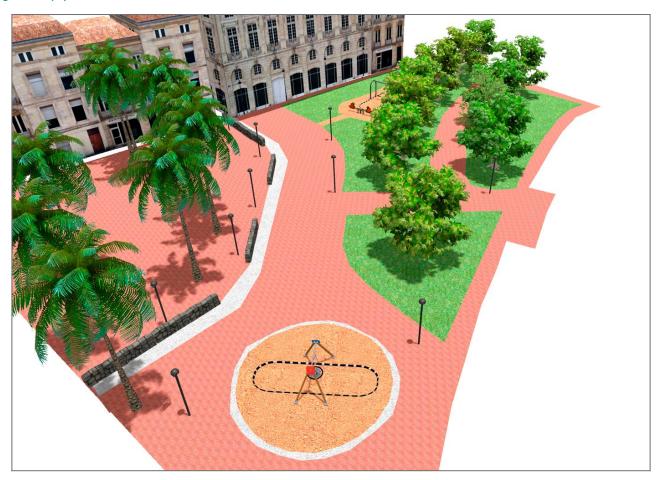

## **PROJECT**

PROJ-037-2018

Surface: 180 m<sup>2</sup>

Email: info@benito.com

Telephone: +34 93 852 1000

| Product   | Description                                                                                                                                                                                                                                                                                                 |
|-----------|-------------------------------------------------------------------------------------------------------------------------------------------------------------------------------------------------------------------------------------------------------------------------------------------------------------|
| JKSP20000 | Curvo Swings for children made of different materials such as wood and steel. Resistant to abrasion, corrosion and bad weather conditions.  Data Sheet Certificate Certificate Conformity                                                                                                                   |
| JT01      | Cloud Panels, HDPE: high-density polyethylene characterised by its resistance to chemical abrasives. As a polymer, it is unaffected by corrosion. Due to its light elastic nature, it offers high resistance to impact, making it very difficult to break.  Data Sheet Certificate Certificate Conformity   |
| JFS02     | Snoo Panels, HDPE: High-density polyethylene characterized by its resistance to chemical abrasives and unaffected by corrosion as it is a polymer. Due to its light, elastic nature, it offers high resistance to impact, making it very difficult to break.  Data Sheet Certificate Certificate Conformity |