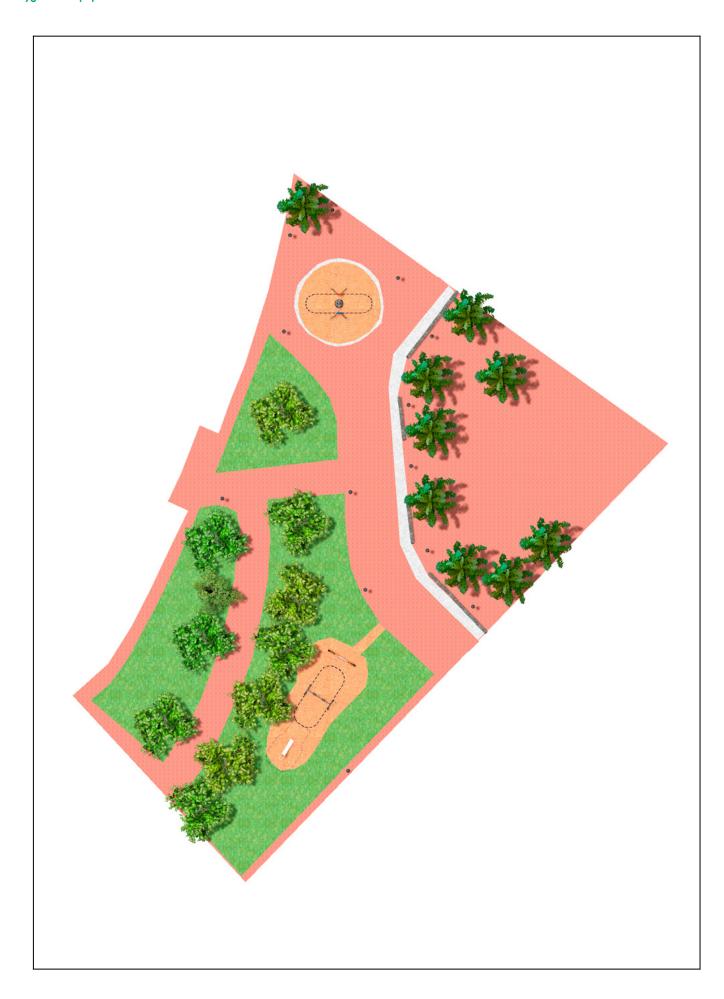

## **PROJECT**

PROJ-037-2018

Surface: 180 m<sup>2</sup>

Email: info@benito.com

Telephone: +34 93 852 1000

| Product   | Description                                                                                                                                                                                                                                                                                                 |
|-----------|-------------------------------------------------------------------------------------------------------------------------------------------------------------------------------------------------------------------------------------------------------------------------------------------------------------|
| JKSP20000 | Curvo Swings for children made of different materials such as wood and steel. Resistant to abrasion, corrosion and bad weather conditions.  Data Sheet Certificate Certificate Conformity                                                                                                                   |
| JT01      | Cloud Panels, HDPE: high-density polyethylene characterised by its resistance to chemical abrasives. As a polymer, it is unaffected by corrosion. Due to its light elastic nature, it offers high resistance to impact, making it very difficult to break.  Data Sheet Certificate Certificate Conformity   |
| JFS02     | Snoo Panels, HDPE: High-density polyethylene characterized by its resistance to chemical abrasives and unaffected by corrosion as it is a polymer. Due to its light, elastic nature, it offers high resistance to impact, making it very difficult to break.  Data Sheet Certificate Certificate Conformity |