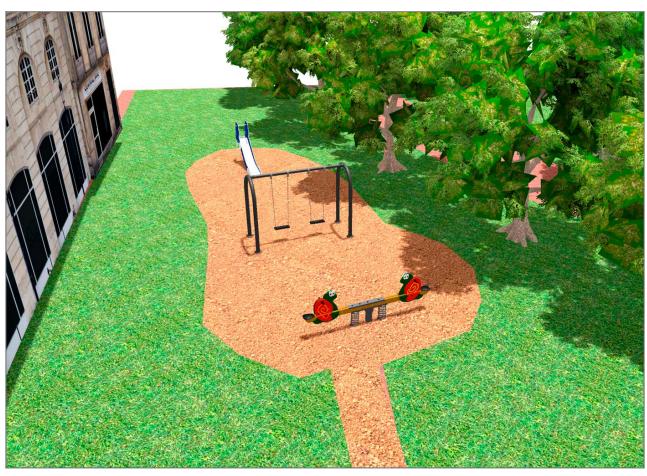

## **PROJECT**

PROJ-037-2018

Surface: 180 m<sup>2</sup>

Email: info@benito.com

Telephone: +34 93 852 1000

| Product   | Description                                                                                                                                                                                                                                                                                                 |
|-----------|-------------------------------------------------------------------------------------------------------------------------------------------------------------------------------------------------------------------------------------------------------------------------------------------------------------|
| JKSP20000 | Curvo Swings for children made of different materials such as wood and steel. Resistant to abrasion, corrosion and bad weather conditions.  Data Sheet Certificate Certificate Conformity                                                                                                                   |
| JT01      | Cloud Panels, HDPE: high-density polyethylene characterised by its resistance to chemical abrasives. As a polymer, it is unaffected by corrosion. Due to its light elastic nature, it offers high resistance to impact, making it very difficult to break.  Data Sheet Certificate Certificate Conformity   |
| JFS02     | Snoo Panels, HDPE: High-density polyethylene characterized by its resistance to chemical abrasives and unaffected by corrosion as it is a polymer. Due to its light, elastic nature, it offers high resistance to impact, making it very difficult to break.  Data Sheet Certificate Certificate Conformity |