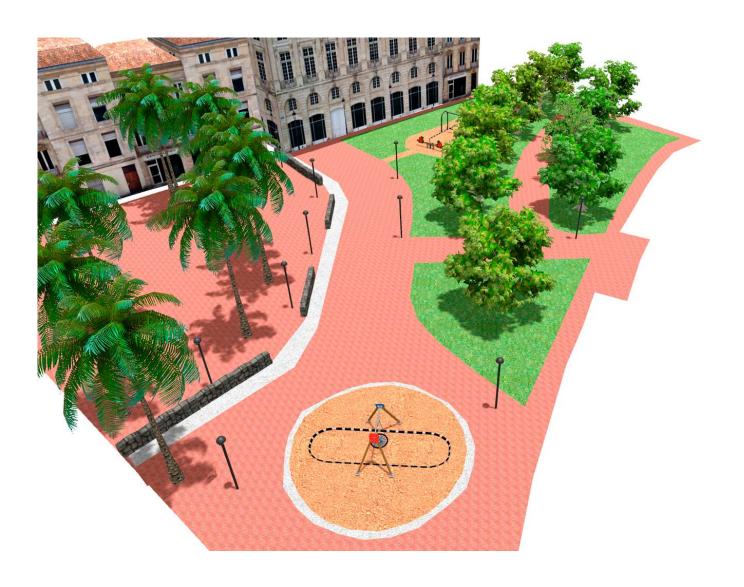

## **PROJECT**

PROJ-037-2018

Surface: 180 m<sup>2</sup>

Email: info@benito.com

Telephone: +34 93 852 1000

| Product   | Description                                                                                                                                                                                                                                                                                                 |
|-----------|-------------------------------------------------------------------------------------------------------------------------------------------------------------------------------------------------------------------------------------------------------------------------------------------------------------|
| JKSP20000 | Curvo Swings for children made of different materials such as wood and steel. Resistant to abrasion, corrosion and bad weather conditions.  Data Sheet Certificate Certificate Conformity                                                                                                                   |
| JT01      | Cloud Panels, HDPE: high-density polyethylene characterised by its resistance to chemical abrasives. As a polymer, it is unaffected by corrosion. Due to its light elastic nature, it offers high resistance to impact, making it very difficult to break.  Data Sheet Certificate Certificate Conformity   |
| JFS02     | Snoo Panels, HDPE: High-density polyethylene characterized by its resistance to chemical abrasives and unaffected by corrosion as it is a polymer. Due to its light, elastic nature, it offers high resistance to impact, making it very difficult to break.  Data Sheet Certificate Certificate Conformity |