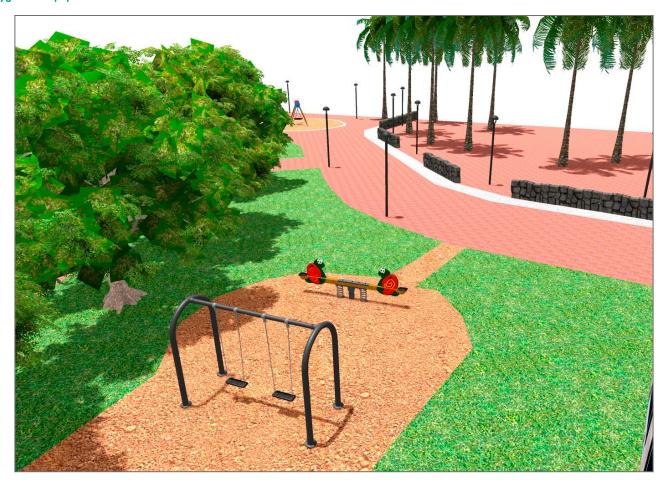

## **PROJECT**

PROJ-037-2018

Surface: 180 m<sup>2</sup>

Email: info@benito.com

Telephone: +34 93 852 1000

| Product   | Description                                                                                                                                                                                                                                                                                                 |
|-----------|-------------------------------------------------------------------------------------------------------------------------------------------------------------------------------------------------------------------------------------------------------------------------------------------------------------|
| JKSP20000 | Curvo Swings for children made of different materials such as wood and steel. Resistant to abrasion, corrosion and bad weather conditions.  Data Sheet Certificate Certificate Conformity                                                                                                                   |
| JT01      | Cloud Panels, HDPE: high-density polyethylene characterised by its resistance to chemical abrasives. As a polymer, it is unaffected by corrosion. Due to its light elastic nature, it offers high resistance to impact, making it very difficult to break.  Data Sheet Certificate Certificate Conformity   |
| JFS02     | Snoo Panels, HDPE: High-density polyethylene characterized by its resistance to chemical abrasives and unaffected by corrosion as it is a polymer. Due to its light, elastic nature, it offers high resistance to impact, making it very difficult to break.  Data Sheet Certificate Certificate Conformity |