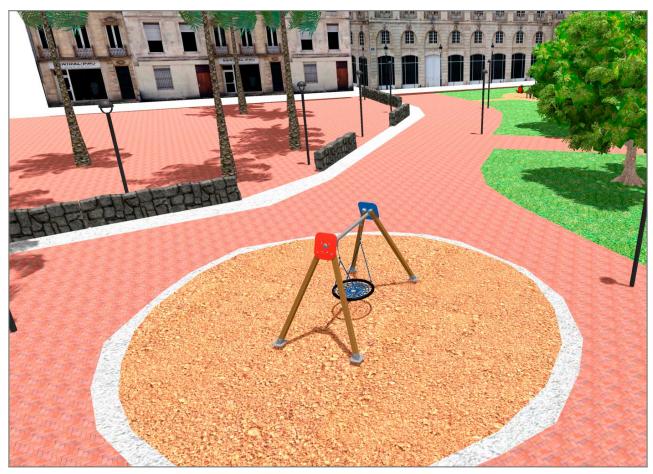

## **PROJECT**

PROJ-037-2018

Surface: 180 m<sup>2</sup>

Email: info@benito.com

Telephone: +34 93 852 1000

| Product   | Description                                                                                                                                                                                                                                                                                                 |
|-----------|-------------------------------------------------------------------------------------------------------------------------------------------------------------------------------------------------------------------------------------------------------------------------------------------------------------|
| JKSP20000 | Curvo Swings for children made of different materials such as wood and steel. Resistant to abrasion, corrosion and bad weather conditions.  Data Sheet Certificate Certificate Conformity                                                                                                                   |
| JT01      | Cloud Panels, HDPE: high-density polyethylene characterised by its resistance to chemical abrasives. As a polymer, it is unaffected by corrosion. Due to its light elastic nature, it offers high resistance to impact, making it very difficult to break.  Data Sheet Certificate Certificate Conformity   |
| JFS02     | Snoo Panels, HDPE: High-density polyethylene characterized by its resistance to chemical abrasives and unaffected by corrosion as it is a polymer. Due to its light, elastic nature, it offers high resistance to impact, making it very difficult to break.  Data Sheet Certificate Certificate Conformity |