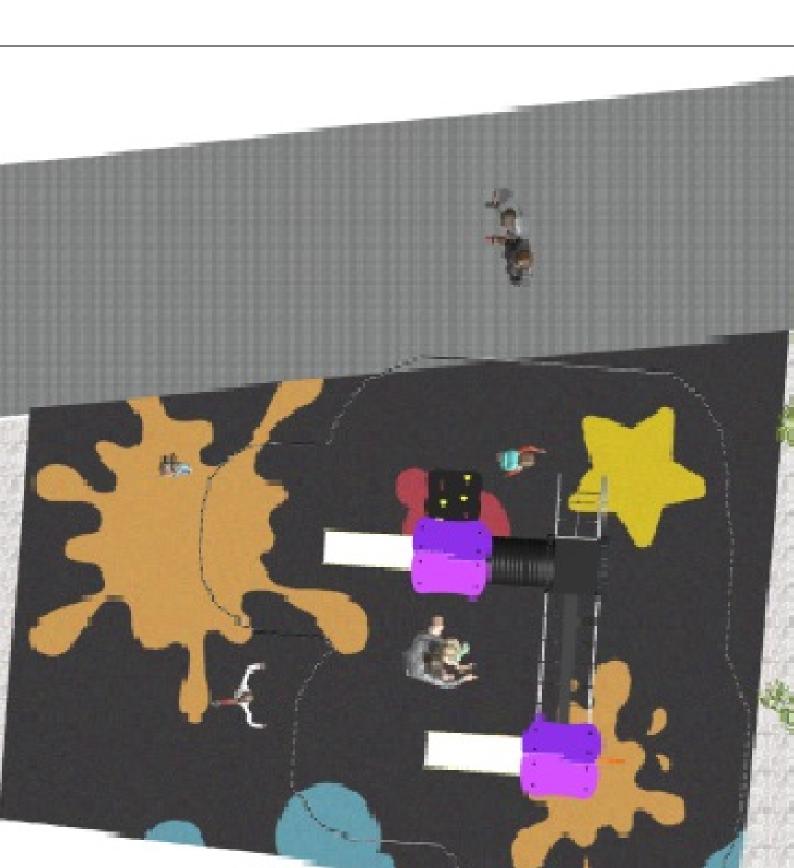

## **PROJECT**

PROJ-073-2023

Surface: 45 m<sup>2</sup>

Email: info@benito.com Telephone: +34 93 852 1000

## **BENITO**-Playground Equipment

| Product | Description                                                                                                                                                                                                                                      |
|---------|--------------------------------------------------------------------------------------------------------------------------------------------------------------------------------------------------------------------------------------------------|
| JPVAP04 | Artic Plus 4 The ARTIC collection is functional and compact. It consists on modular tower combinations for the smallest to the eldest children. Ideal for space limited playground areas and to combine different elements in larger spaces too. |
|         | Data Sheet Certificate                                                                                                                                                                                                                           |