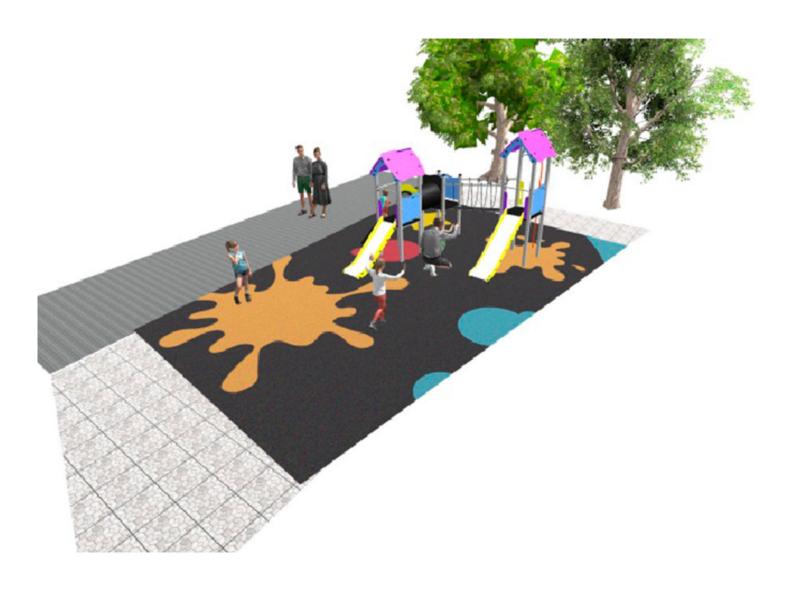

## **PROJECT**

PROJ-073-2023

Surface: 45 m<sup>2</sup>

Email: info@benito.com Telephone: +34 93 852 1000

## **BENITO**-Playground Equipment

| Product | Description                                                                                                                                                                                                                                      |
|---------|--------------------------------------------------------------------------------------------------------------------------------------------------------------------------------------------------------------------------------------------------|
| JPVAP04 | Artic Plus 4 The ARTIC collection is functional and compact. It consists on modular tower combinations for the smallest to the eldest children. Ideal for space limited playground areas and to combine different elements in larger spaces too. |
|         | Data Sheet Certificate                                                                                                                                                                                                                           |