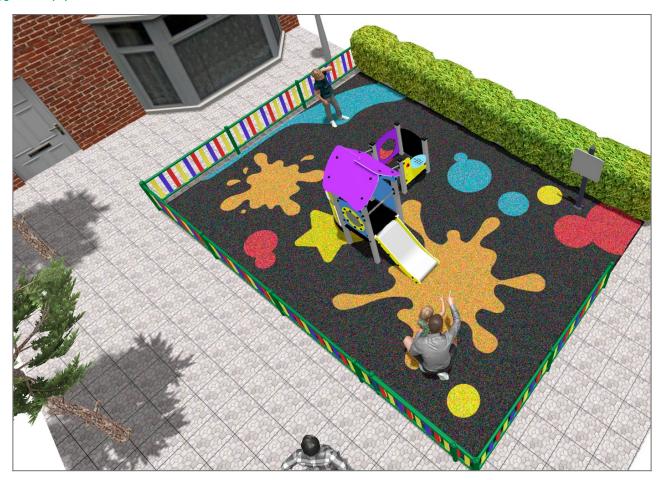

## **PROJECT**

PROJ-169-2021

Surface: 45 m<sup>2</sup>

Email: info@benito.com

Telephone: +34 93 852 1000

| Product | Description                                                                                                                                                                                                                                 |
|---------|---------------------------------------------------------------------------------------------------------------------------------------------------------------------------------------------------------------------------------------------|
| JPVA02  | Artic 2 The ARTIC collection is functional and compact. It consists on modular tower combinations for the smallest to the eldest children. Ideal for space limited playground areas and to combine different elements in larger spaces too. |
|         | Data Sheet Certificate                                                                                                                                                                                                                      |