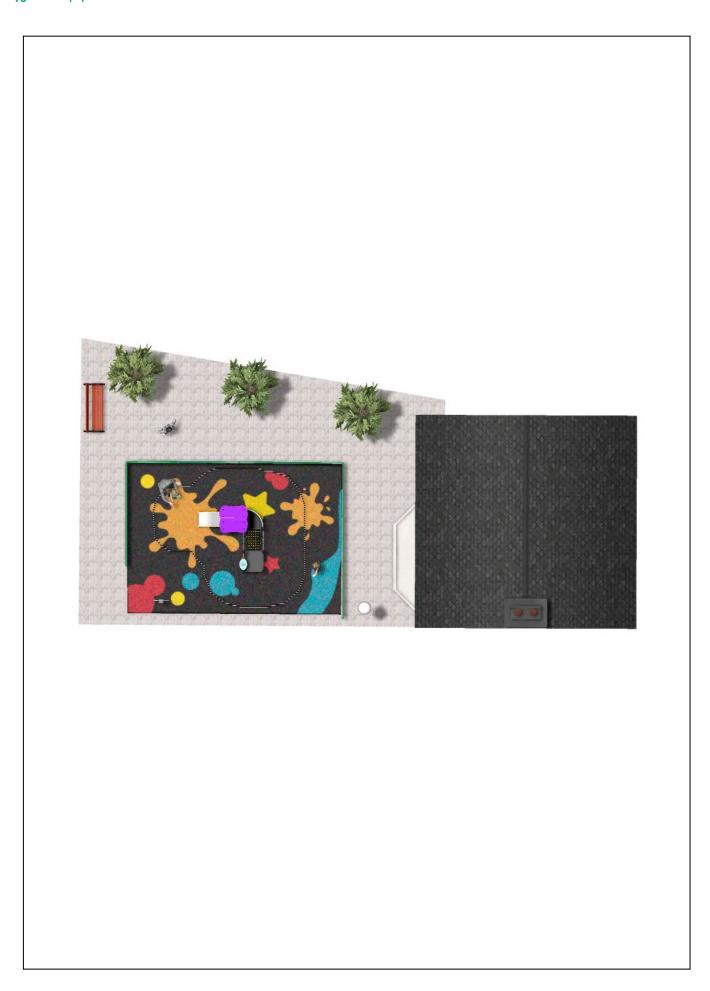

## **PROJECT**

PROJ-169-2021

Surface: 45 m<sup>2</sup>

Email: info@benito.com

Telephone: +34 93 852 1000

| Product | Description                                                                                                                                                                                                                                 |
|---------|---------------------------------------------------------------------------------------------------------------------------------------------------------------------------------------------------------------------------------------------|
| JPVA02  | Artic 2 The ARTIC collection is functional and compact. It consists on modular tower combinations for the smallest to the eldest children. Ideal for space limited playground areas and to combine different elements in larger spaces too. |
|         | Data Sheet Certificate                                                                                                                                                                                                                      |