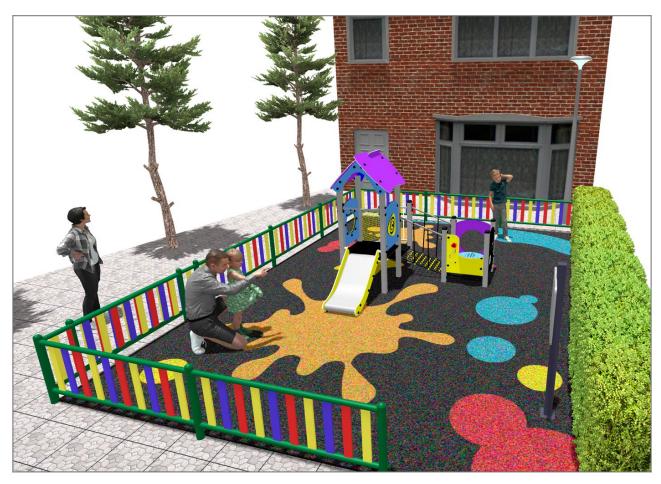

## **PROJECT**

PROJ-169-2021

Surface: 45 m<sup>2</sup>

Email: info@benito.com

Telephone: +34 93 852 1000

| Product | Description                                                                                                                                                                                                                                 |
|---------|---------------------------------------------------------------------------------------------------------------------------------------------------------------------------------------------------------------------------------------------|
| JPVA02  | Artic 2 The ARTIC collection is functional and compact. It consists on modular tower combinations for the smallest to the eldest children. Ideal for space limited playground areas and to combine different elements in larger spaces too. |
|         | Data Sheet Certificate                                                                                                                                                                                                                      |