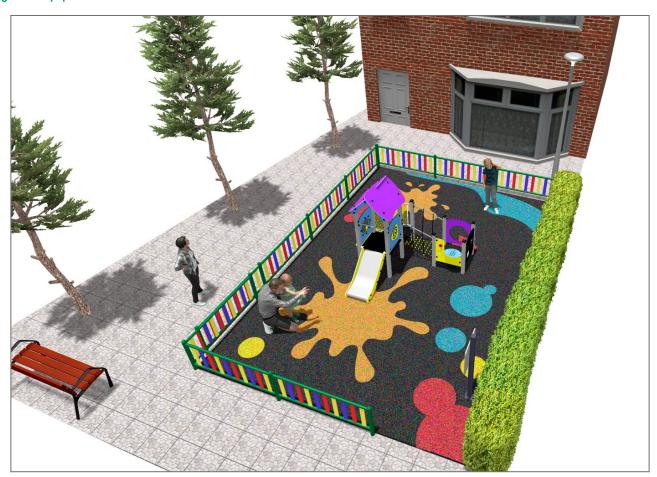

## **PROJECT**

PROJ-169-2021

Surface: 45 m<sup>2</sup>

Email: info@benito.com

Telephone: +34 93 852 1000

| Product | Description                                                                                                                                                                                                                                 |
|---------|---------------------------------------------------------------------------------------------------------------------------------------------------------------------------------------------------------------------------------------------|
| JPVA02  | Artic 2 The ARTIC collection is functional and compact. It consists on modular tower combinations for the smallest to the eldest children. Ideal for space limited playground areas and to combine different elements in larger spaces too. |
|         | Data Sheet Certificate                                                                                                                                                                                                                      |