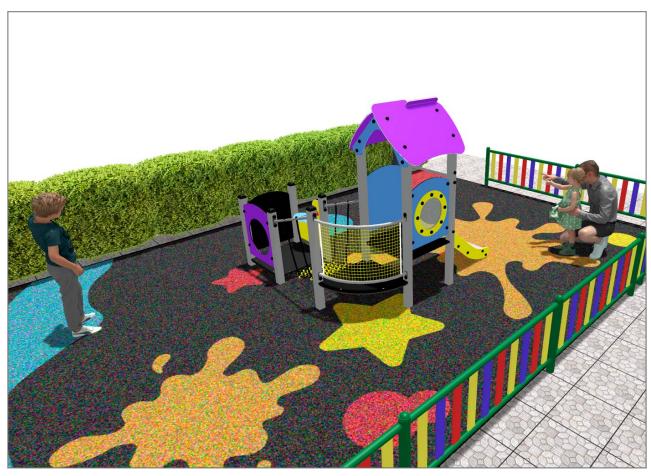

## **PROJECT**

PROJ-169-2021

Surface: 45 m<sup>2</sup>

Email: info@benito.com

Telephone: +34 93 852 1000

| Product | Description                                                                                                                                                                                                                                 |
|---------|---------------------------------------------------------------------------------------------------------------------------------------------------------------------------------------------------------------------------------------------|
| JPVA02  | Artic 2 The ARTIC collection is functional and compact. It consists on modular tower combinations for the smallest to the eldest children. Ideal for space limited playground areas and to combine different elements in larger spaces too. |
|         | Data Sheet Certificate                                                                                                                                                                                                                      |