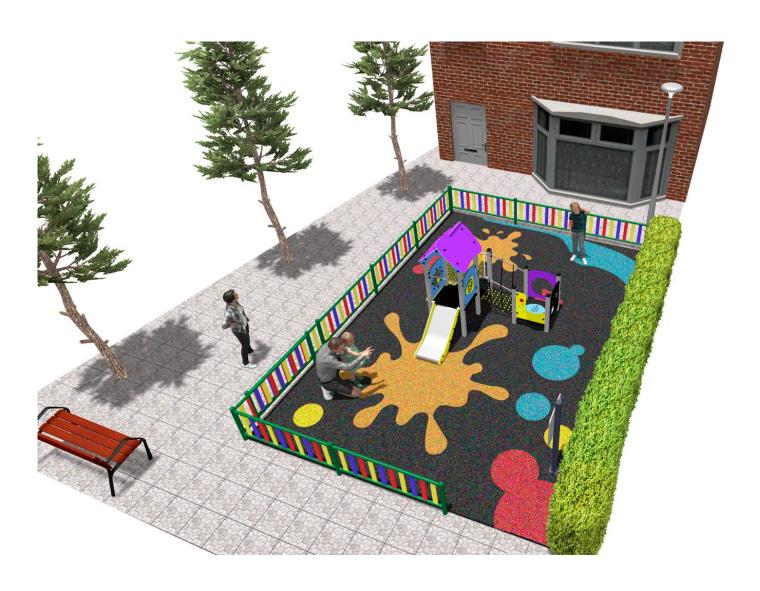

## **PROJECT**

PROJ-169-2021

Surface: 45 m<sup>2</sup>

Email: info@benito.com

Telephone: +34 93 852 1000

| Product | Description                                                                                                                                                                                                                                 |
|---------|---------------------------------------------------------------------------------------------------------------------------------------------------------------------------------------------------------------------------------------------|
| JPVA02  | Artic 2 The ARTIC collection is functional and compact. It consists on modular tower combinations for the smallest to the eldest children. Ideal for space limited playground areas and to combine different elements in larger spaces too. |
|         | Data Sheet Certificate                                                                                                                                                                                                                      |