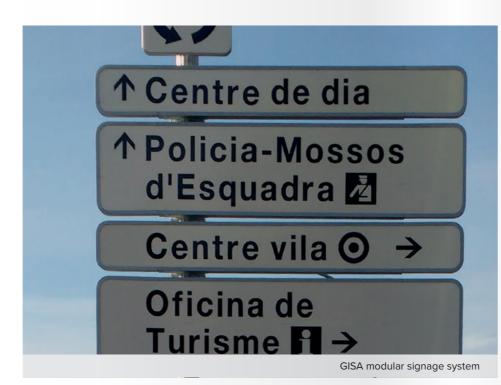

#### Signage Directional

The modular sign system adapts to every installation.

Its functionality results from its simplicity, which guarantees visitors effective and precise information.

We have a large range of panel signs, both open and closed-back, which meet the signage needs of our cities.

Aluminium profiles are based on a 25mm and 35mm standard modular sign.

Aluminium supports of different diameters can be either adjustable or fixed.

Roundabouts

Directional sign

<image>

Mounting elements

Clamps Ø90 - Ø114 - Ø140mm

Tubes of 76 - 90 - 114 - 140 -168mm

Closed-back GISA modular signage

Open-back GISA modular signage

Double track modular signage fixings

Mounting diagram