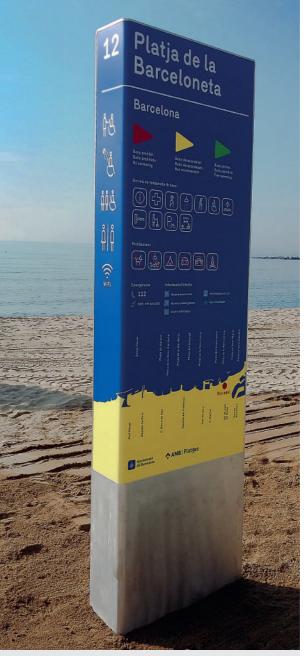

Our internal team designs the content

Landmark sign

Lectern

Panel sign

Panoramic sign

AMB breakwater landmark sign

The beaches of the Metropolitan Area of Barcelona (AMB) extend along the 42km of the coastline. There are 41 beaches in total and their length reaches 30km: Barcelona, Badalona, Gavà, Castelldefels, Sant Adrià de Besòs, El Prat de Llobregat, Montgat and Viladecans.

Last year, AMB invested in new signage elements. Benito Novatilu manufactured and installed 204 information signs, 8 directional signs, 40 warning signs and 52 flag signs so that visitors benefit from complete and reliable information about the beach.