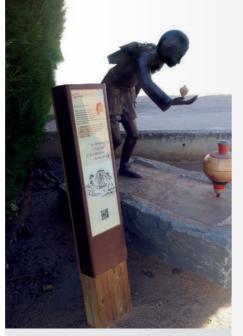

#### Signage Tourism and Heritage

Making historic and heritage concepts from our environment known is part of a good cultural management.

Benito Novatilu offers tailored solutions to integrate the different elements to any environment.

Documentation, text writing, photographic and cartographic selection. Graphic design. Manufacture of treated wood supports and big format printing. Installation of signage elements. The tourism sector is moving towards a quality tourism and focusing on meeting the demand of both the user and the city itself. We offer a large range of products to provide solutions to these needs by collaborating directly with the managers of each tourism project.