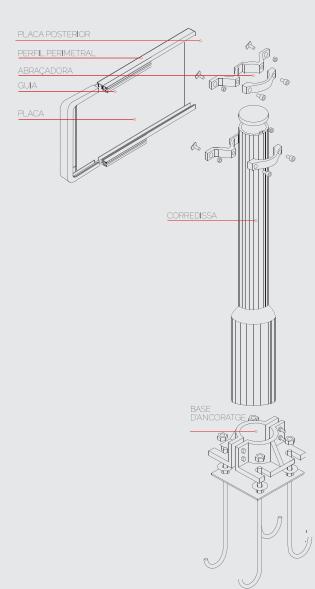

Aluminium profiles are based on a 25mm and 35mm standard modular sign.

Aluminium supports of different diameters can be either adjustable or fixed.

Roundabouts

Directional sign

<image>

Mounting elements

Clamps Ø90 - Ø114 - Ø140mm

Tubes of 76 - 90 - 114 - 140 -168mm

Closed-back GISA modular signage

Open-back GISA modular signage

Double track modular signage fixings

Mounting diagram