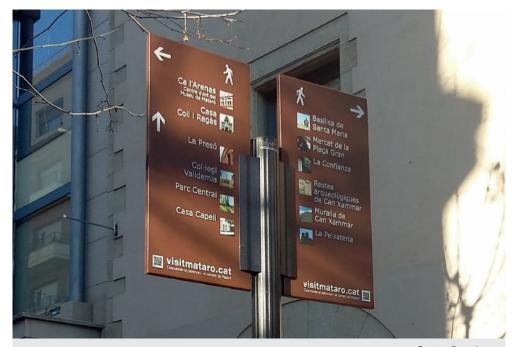

#### Signage Tourism and Heritage

Making historic and heritage concepts from our environment known is part of a good cultural management.

Benito Novatilu offers tailored solutions to integrate the different elements to any environment.

Documentation, text writing, photographic and cartographic selection. Graphic design. Manufacture of treated wood supports and big format printing. Installation of signage elements. The tourism sector is moving towards a quality tourism and focusing on meeting the demand of both the user and the city itself. We offer a large range of products to provide solutions to these needs by collaborating directly with the managers of each tourism project.

Cervera corten totem

Ripoll totem corten

Lectern

Stainless steel landmark sign

Flag sign

Glass wall sign

Panel sign + Totem set

3

Corten flag sign

Directional landmark sign

Information point totem

Directional sign

Panoramic sign Tor set

Bench Tor set

Totem Tor set