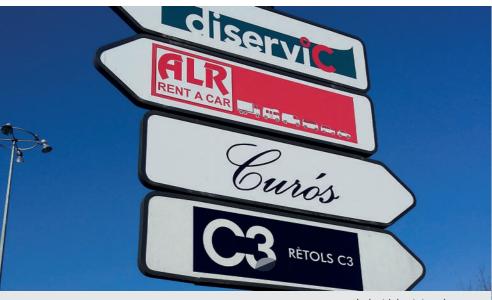

#### Signage Directional

The modular sign system adapts to every installation.

Its functionality results from its simplicity, which guarantees visitors effective and precise information.

We have a large range of panel signs, both open and closed-back, which meet the signage needs of our cities.