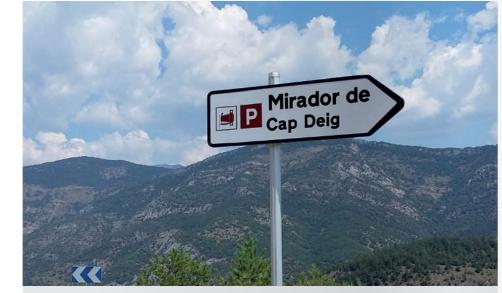

#### Signage Directional

The modular sign system adapts to every installation.

Its functionality results from its simplicity, which guarantees visitors effective and precise information.

We have a large range of panel signs, both open and closed-back, which meet the signage needs of our cities.

Aluminium profiles are based on a 25mm and 35mm standard modular sign.

Aluminium supports of different diameters can be either adjustable or fixed.

Roundabouts

Directional sign

<image>

Mounting elements

Clamps Ø90 - Ø114 - Ø140mm