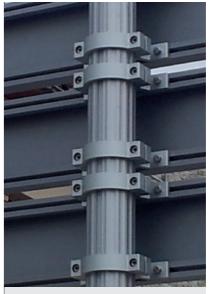

Aluminium profiles are based on a 25mm and 35mm standard modular sign.

Aluminium supports of different diameters can be either adjustable or fixed.

Roundabouts

Directional sign

<image>

Mounting elements

Clamps Ø90 - Ø114 - Ø140mm

Tubes of 76 - 90 - 114 - 140 -168mm

Closed-back GISA modular signage

Open-back GISA modular signage

Double track modular signage fixings

Mounting diagram