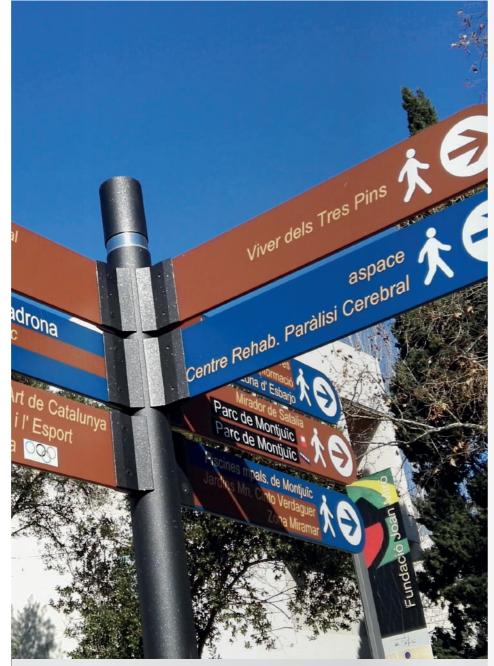

#### Signage Directional

The modular sign system adapts to every installation.

Its functionality results from its simplicity, which guarantees visitors effective and precise information.

We have a large range of panel signs, both open and closed-back, which meet the signage needs of our cities.

Aluminium profiles are based on a 25mm and 35mm standard modular sign.

Aluminium supports of different diameters can be either adjustable or fixed.

Roundabouts

Directional sign

<image>

Mounting elements

Clamps Ø90 - Ø114 - Ø140mm

Tubes of 76 - 90 - 114 - 140 -168mm

Closed-back GISA modular signage

Open-back GISA modular signage

Double track modular signage fixings

Mounting diagram