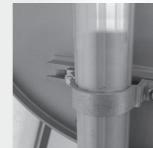

Aluminium profiles are based on a 25mm and 35mm standard modular sign.

Aluminium supports of different diameters can be either adjustable or fixed.

Roundabouts

Directional sign

<image>

Mounting elements

Clamps Ø90 - Ø114 - Ø140mm

Tubes of 76 - 90 - 114 - 140 -168mm

Closed-back GISA modular signage

Open-back GISA modular signage

Double track modular signage fixings

Mounting diagram