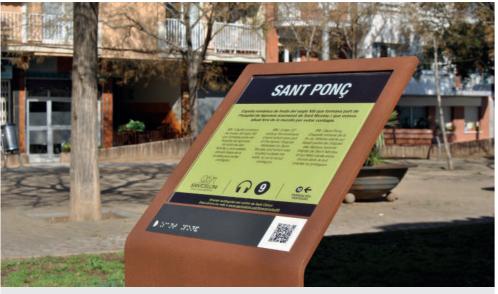

## Signage **Thematic**

We also develop signage actions in all kinds of environment.

following the customer's guidelines.

This kind of signage consists of a series of unified sets in terms of construction as well as graphics in order to ensure the visual coherence of the project and make it more effective from a communication point of view.

Our internal team designs the content

Landmark sign

Lectern

Panel sign

Panoramic sign

AMB breakwater landmark sign

The beaches of the Metropolitan Area of Barcelona (AMB) extend along the 42km of the coastline. There are 41 beaches in total and their length reaches 30km: Barcelona, Badalona, Gavà, Castelldefels, Sant Adrià de Besòs, El Prat de Llobregat, Montgat and Viladecans.