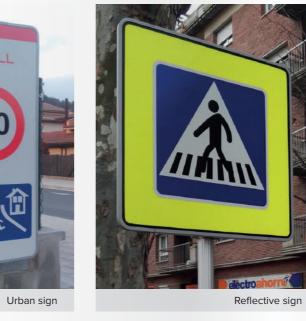

#### Signage Road

Signs made in a single anodised and folded aluminium piece, thus forming a 90° peripheral flange.

ideal for outdoor applications.

A thermosetting coating made of polyester resin highly resistant to UV rays is applied on the back of the signs.

This characteristic alongside the adequate pre-treatment makes them

Aluminium

bracket

// // // // // ZONA **ESCOLAR** Customisable text Sliding rail

Retroreflective film

glass microspheres

Screen printing

# road signs

Aluminium

500mm 600mm 900mm

CASTELL

20

18

CE