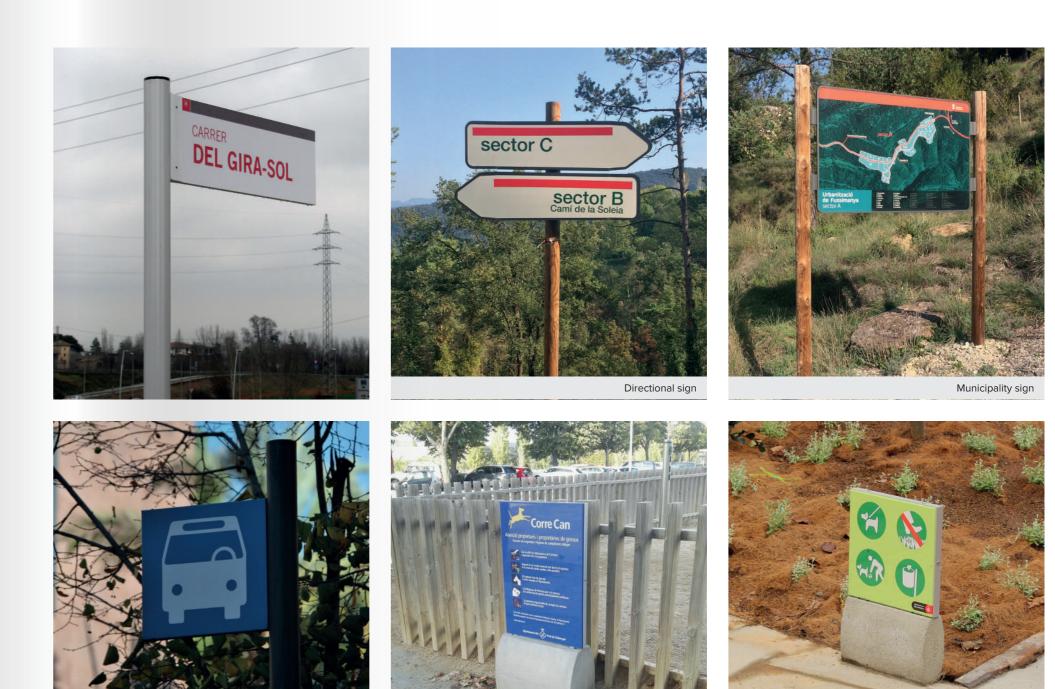

#### Signage Directional

The modular sign system adapts to every installation.

Its functionality results from its simplicity, which guarantees visitors effective and precise information.

We have a large range of panel signs, both open and closed-back, which meet the signage needs of our cities.

Healthy circuits

Territorial paths

Industrial estates signage

Bus stop sign

Civic sign

Garden sign