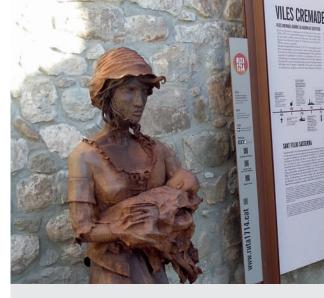

#### Signage **Environmental**

Benito Novatilu has an extensive experience creating routes in natural environments.

Natural spaces offer great possibilities of travelling around our territory and discover the most characteristic natural elements of each area.

Our products integrate in the environment and respect it.

Flag sign

Flag sign

Nordic panel sign

Panoramic sign

Lectern

Information sign