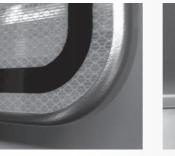

#### Signage Road

Signs made in a single anodised and folded aluminium piece, thus forming a 90° peripheral flange.

ideal for outdoor applications.

A thermosetting coating made of polyester resin highly resistant to UV rays is applied on the back of the signs.

This characteristic alongside the adequate pre-treatment makes them

Aluminium

bracket

// // // // // ZONA **ESCOLAR** Customisable text Sliding rail

Retroreflective film

glass microspheres

Screen printing