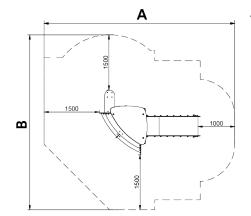

Biggest part (mm): / Heaviest part (kg):

**IMPACT ZONE:** security area and ground coverings according to the EN1176-1:2017 standard.

Spare parts availability: 10 years.

Ground anchoring screws not included.