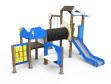

Wire mesh anti-slip surface. Waterproof lateral protection.

Nets, Anti-vandal reinforced rope: Ø 16mm, 6 twisted steel cables, covered in polypropylene. High durability plastic connectors.

Fixings: electro galvanised and stainless steel quality 8.8 DIN267, AISI-304.

- None of the materials requires a specific treatment for its disposal.
- If the product is subject to severe use, maintenance should be increased.
- Don't use the product before the installation/maintenance is ready.
- Please check the maintenance instructions.

Biggest part (mm): / Heaviest part (kg):

**IMPACT ZONE:** security area and ground coverings according to the EN1176-1:2017 standard.

Spare parts availability: 10 years.

Ground anchoring screws not included.

## Playful features:











#### Alternatives:













JEDU06

JEDU07

JEDU04

JEDU05

JEDU01

JEDU03



# Opcional: JEDU02R - ZEA ROTOMOLDING slide



# Projects: