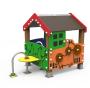

esh anti-slip surface. Waterproof lateral protection.

Nets, Anti-vandal reinforced rope: Ø 16mm, 6 twisted steel cables, covered in polypropylene. High durability plastic connectors.

Fixings: electro galvanised and stainless steel quality 8.8 DIN267, AISI-304.

- None of the materials requires a specific treatment for its disposal.
- If the product is subject to severe use, maintenance should be increased.
- Don't use the product before the installation/maintenance is ready.
- Please check the maintenance instructions.

Biggest part (mm): / Heaviest part (kg):

**IMPACT ZONE:** security area and ground coverings according to the EN1176-1:2017 standard.

Spare parts availability: 10 years.

Ground anchoring screws not included.

## Playful features:











#### Alternatives:













JEDU06

JEDU07

JEDU04

JEDU05

JEDU01

JEDU03



# Opcional: JEDU02R - ZEA ROTOMOLDING slide



# Projects: