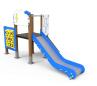

mesh anti-slip surface. Waterproof lateral protection.

Nets, Anti-vandal reinforced rope: Ø 16mm, 6 twisted steel cables, covered in polypropylene. High durability plastic connectors.

Fixings: electro galvanised and stainless steel quality 8.8 DIN267, AISI-304.

- None of the materials requires a specific treatment for its disposal.
- If the product is subject to severe use, maintenance should be increased.
- Don't use the product before the installation/maintenance is ready.
- Please check the maintenance instructions.

Biggest part (mm): / Heaviest part (kg):

**IMPACT ZONE:** security area and ground coverings according to the EN1176-1:2017 standard.

Spare parts availability: 10 years.

Ground anchoring screws not included.

## Playful features:











#### Alternatives:













JEDU06

JEDU07

JEDU04

JEDU05

JEDU01

JEDU03



# Opcional: JEDU02R - ZEA ROTOMOLDING slide



# Projects: