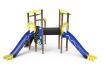

re mesh anti-slip surface. Waterproof lateral protection.

Nets, Anti-vandal reinforced rope: Ø 16mm, 6 twisted steel cables, covered in polypropylene. High durability plastic connectors.

Fixings: electro galvanised and stainless steel quality 8.8 DIN267, AISI-304.

- None of the materials requires a specific treatment for its disposal.
- If the product is subject to severe use, maintenance should be increased.
- Don't use the product before the installation/maintenance is ready.
- Please check the maintenance instructions.

Biggest part (mm): / Heaviest part (kg):

**IMPACT ZONE:** security area and ground coverings according to the EN1176-1:2017 standard.

Spare parts availability: 10 years.

Ground anchoring screws not included.

## Playful features:











#### Alternatives:













JEDU06

JEDU07

JEDU04

JEDU05

JEDU01

JEDU03



# Opcional: JEDU02R - ZEA ROTOMOLDING slide



# Projects: