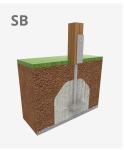

Biggest part (mm): / Heaviest part (kg):

**IMPACT ZONE:** security area and ground coverings according to the EN1176-1:2017 standard.

Spare parts availability: 10 years.

Ground anchoring screws not included.