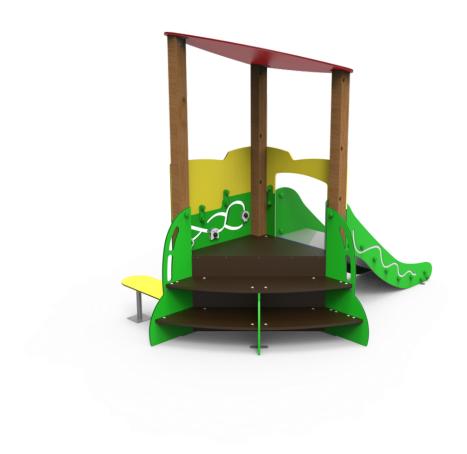

The EDUCA collection for the youngest ones: play and learn. Recognising farm animals.

Project sheet | CAD | Certificate | Mounting instructions | HD image

#### Alternatives:

JEDU06

JEDU07

JEDU04

JEDU05

JEDU01

JEDU03