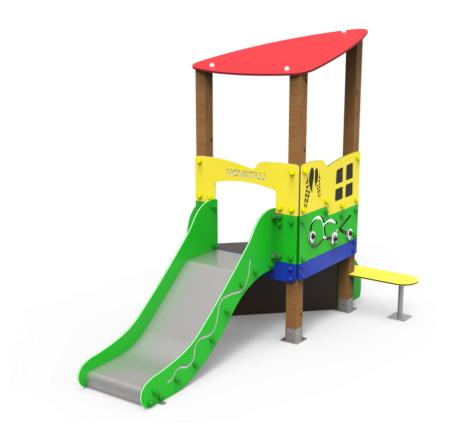

The EDUCA collection for the youngest ones: play and learn. Recognising farm animals.

Project sheet | CAD | Certificate | Mounting instructions | HD image

## Playful features: