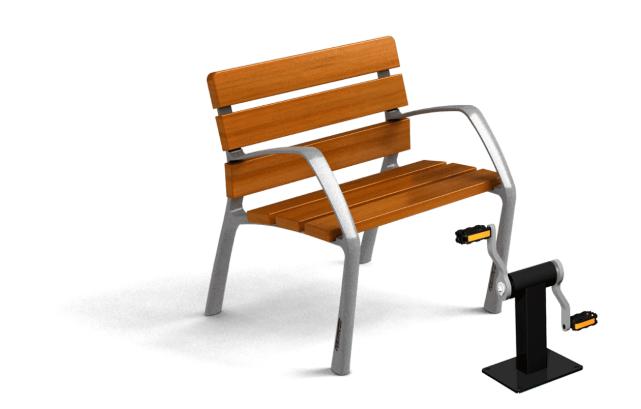

## **Pedals and Chair**

JGA11

Use: users shall seat with their back against the back of the chair and make a pedalling movement.
Security: immediate braking to avoid accidents or injuries (user and third parties).
Warning: equipment for adults and everyone taller than 1.4m. Before using this equipment, users shall take into account their capacities from a medical point of view. Avoid making excessive efforts during the use of the equipment.
Dimensions: 200x380x388mm
Approximate weight: 4 kg

## Materials:

**Structure, Metal:** pedals made of high resistance structural steel with primer coating and powder coating. Mechanisms made og zincpalted axis, auto-lubrificated bearings and exclusive breaking system. All this makes it ideal for outdoor use or in public spaces.