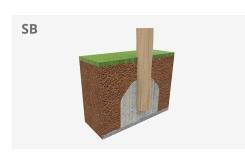

Biggest part (mm): 2300x180x180 / Heaviest part (kg): 53

IMPACT ZONE: security area and ground coverings according to the EN1176-1:2017 standard.

Spare parts availability: 10 years.

Ground anchoring screws not included.