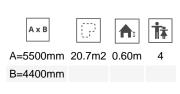

Biggest part (mm): 2300x180x180 / Heaviest part (kg): 53

IMPACT ZONE: security area and ground coverings according to the EN1176-1:2017 standard.

Spare parts availability: 10 years.

Ground anchoring screws not included.