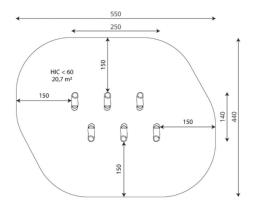

Biggest part (mm): 2300x180x180 / Heaviest part (kg): 53

IMPACT ZONE: security area and ground coverings according to the EN1176-1:2017 standard.

Spare parts availability: 10 years.

Ground anchoring screws not included.