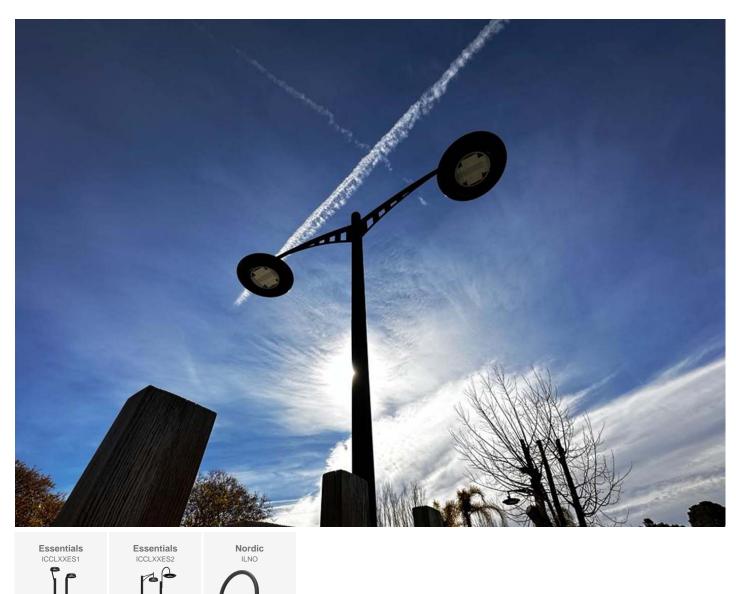

## **Tamarit (Spain)**

Luminaires with remote management system in the Tamarit Beach Resort campsite in Tarragona.

Nordic luminaires with brackets of the same series and Essentials poles have been installed by BENITO at the Tamarit campsite, next to Altafulla, in Tarragona. Tamarit Beach Resort is one of the best-equipped campsites in the area and has a wide variety of services, including bike rental, laundry facilities, and various sports activities.

The Nordic luminaire has an elegant and contemporary design and is conceived for residential applications. It fits perfectly in a high-end camping site like the one in Tamarit. All luminaires have been installed with the remote management system, which allows for energy and cost savings as they can function with more or less power depending on the capacity of the campsite.