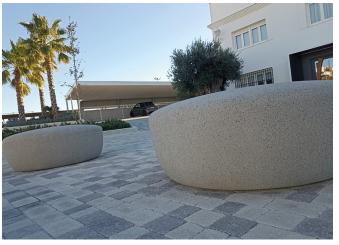

## Jaén

Excellent combination of planters and benches from the LISA collection, an aesthetic, pleasant, and unique line that invites relaxation and enjoyment of the beauty of the place. The best choice for creating a charming space!

Jaén has chosen to install urban furniture from the LISA concrete collection, an innovative series designed for rest, care, and beautification of the environment. This furniture is robust and durable, ensuring its long lifespan. Additionally, these furniture elements not only enhance the landscape but also invite people to stop, rest, and enjoy the surroundings. With this combination, a cozy atmosphere is created that encourages relaxation and appreciation of the beauty of the place.

The LISA planters and backless benches offer a modern and durable design, manufactured with prefabricated gray granite-colored concrete, with a weathered and hydrophobic finish. This finish prevents the surface from getting dirty and degrading due to the effects of moisture, ensuring the long life of the furniture elements.