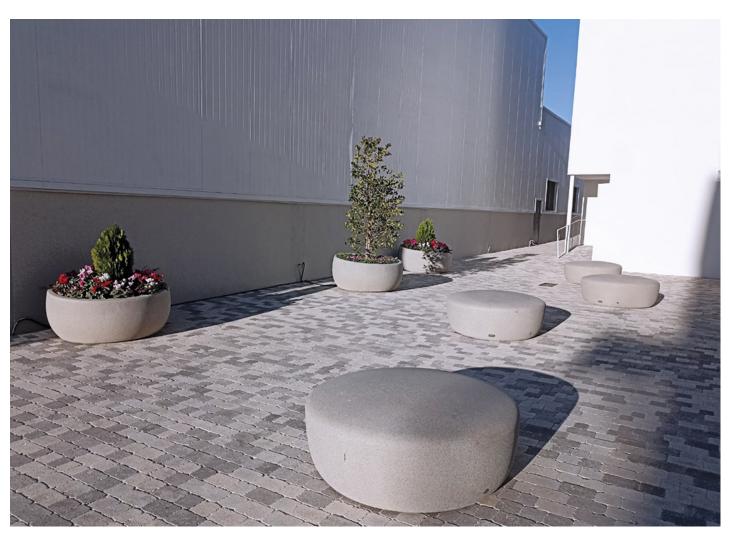

## Jaén

Excellent combination of planters and benches from the LISA collection, an aesthetic, pleasant, and unique line that invites relaxation and enjoyment of the beauty of the place. The best choice for creating a charming space!

Jaén has chosen to install urban furniture from the LISA concrete collection, an innovative series designed for rest, care, and beautification of the environment. This furniture is robust and durable, ensuring its long lifespan. Additionally, these furniture elements not only enhance the landscape but also invite people to stop, rest, and enjoy the surroundings. With this combination, a cozy atmosphere is created that encourages relaxation and appreciation of the beauty of the place.

The LISA planters and backless benches offer a modern and durable design, manufactured with prefabricated gray granite-colored concrete, with a weathered and hydrophobic finish. This finish prevents the surface from getting dirty and degrading due to the effects of moisture, ensuring the long life of the furniture elements.