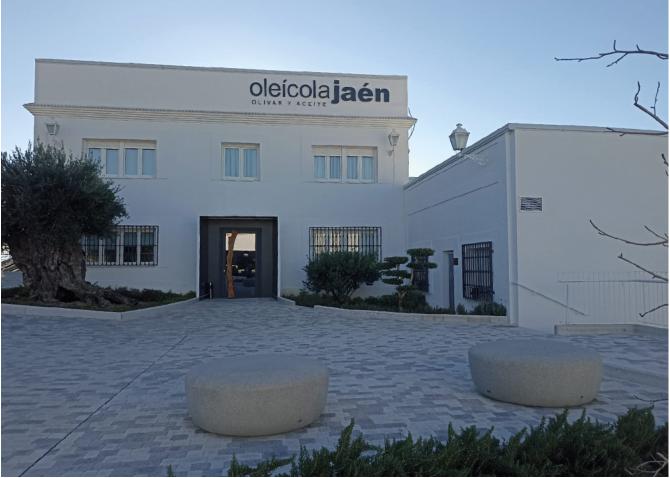

## Jaén

Excellent combination of planters and benches from the LISA collection, an aesthetic, pleasant, and unique line that invites relaxation and enjoyment of the beauty of the place. The best choice for creating a charming space!

Jaén has chosen to install urban furniture from the LISA concrete collection, an innovative series designed for rest, care, and beautification of the environment. This furniture is robust and durable, ensuring its long lifespan. Additionally, these furniture elements not only enhance the landscape but also invite people to stop, rest, and enjoy the surroundings. With this combination, a cozy atmosphere is created that encourages relaxation and appreciation of the beauty of the place.

The LISA planters and backless benches offer a modern and durable design, manufactured with prefabricated gray granite-colored concrete, with a weathered and hydrophobic finish. This finish prevents the surface from getting dirty and degrading due to the effects of moisture, ensuring the long life of the furniture elements.