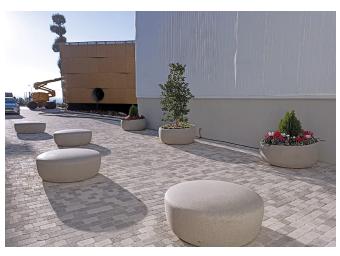

## Jaén

Excellent combination of planters and benches from the LISA collection, an aesthetic, pleasant, and unique line that invites relaxation and enjoyment of the beauty of the place. The best choice for creating a charming space!

Jaén has chosen to install urban furniture from the LISA concrete collection, an innovative series designed for rest, care, and beautification of the environment. This furniture is robust and durable, ensuring its long lifespan. Additionally, these furniture elements not only enhance the landscape but also invite people to stop, rest, and enjoy the surroundings. With this combination, a cozy atmosphere is created that encourages relaxation and appreciation of the beauty of the place.

The LISA planters and backless benches offer a modern and durable design, manufactured with prefabricated gray granite-colored concrete, with a weathered and hydrophobic finish. This finish prevents the surface from getting dirty and degrading due to the effects of moisture, ensuring the long life of the furniture elements.