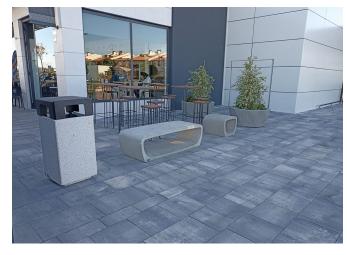

## Jaén

Excellent combination of planters and benches from the LISA collection, an aesthetic, pleasant, and unique line that invites relaxation and enjoyment of the beauty of the place. The best choice for creating a charming space!

Jaén has chosen to install urban furniture from the LISA concrete collection, an innovative series designed for rest, care, and beautification of the environment. This furniture is robust and durable, ensuring its long lifespan. Additionally, these furniture elements not only enhance the landscape but also invite people to stop, rest, and enjoy the surroundings. With this combination, a cozy atmosphere is created that encourages relaxation and appreciation of the beauty of the place.

The LISA planters and backless benches offer a modern and durable design, manufactured with prefabricated gray granite-colored concrete, with a weathered and hydrophobic finish. This finish prevents the surface from getting dirty and degrading due to the effects of moisture, ensuring the long life of the furniture elements.