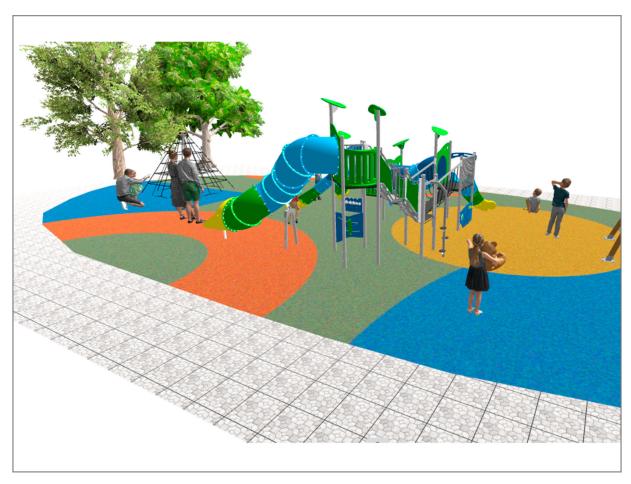

## **BENITO**

-Playground Equipment

| Product   | Description                                                                                                                                                                                                                                                                   |
|-----------|-------------------------------------------------------------------------------------------------------------------------------------------------------------------------------------------------------------------------------------------------------------------------------|
| JALU06    | Alu 6 The ALU collection maximises playability. Including lots of slides, bridges and dynamic elements, the ALU line encourages children to play, even those with disabilities. Its bright colours don't go unnoticed and the quality of materials guarantee high durability. |
|           | Data Sheet Acreditative Letter Certificate Conformity                                                                                                                                                                                                                         |
| JL1500010 | MADERA 1 Nest Swings for children made of different materials such as wood and steel. Resistant to abrasion, corrosion and bad weather conditions.  Data Sheet Certificate Certificate Conformity                                                                             |
| JPVRM25   | Metric 2,5 Structure, Metal: hot-dip galvanised steel poles are the centre of the fundamental structure of 3D nets. Their main function is to stabilise the rocking of the product and support heavy loads from several axis.  Data Sheet                                     |
|           |                                                                                                                                                                                                                                                                               |