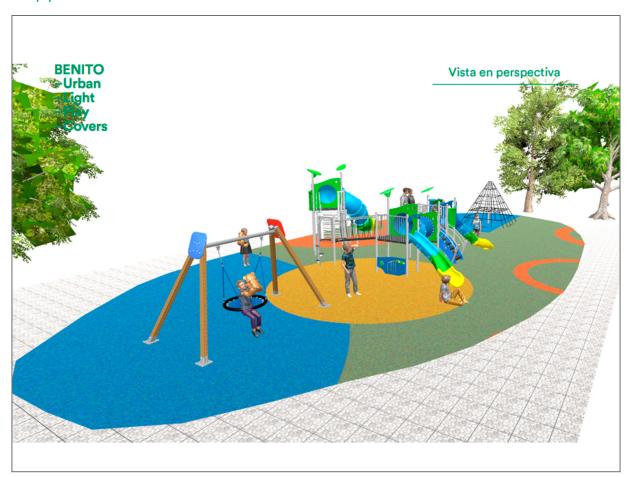

## **BENITO**-Playground Equipment

## **BENITO**

-Playground Equipment

| Product   | Description                                                                                                                                                                                                                                                                   |
|-----------|-------------------------------------------------------------------------------------------------------------------------------------------------------------------------------------------------------------------------------------------------------------------------------|
| JALU06    | Alu 6 The ALU collection maximises playability. Including lots of slides, bridges and dynamic elements, the ALU line encourages children to play, even those with disabilities. Its bright colours don't go unnoticed and the quality of materials guarantee high durability. |
|           | Data Sheet Acreditative Letter Certificate Conformity                                                                                                                                                                                                                         |
| JL1500010 | MADERA 1 Nest Swings for children made of different materials such as wood and steel. Resistant to abrasion, corrosion and bad weather conditions.  Data Sheet Certificate Certificate Conformity                                                                             |
| JPVRM25   | Metric 2,5 Structure, Metal: hot-dip galvanised steel poles are the centre of the fundamental structure of 3D nets. Their main function is to stabilise the rocking of the product and support heavy loads from several axis.  Data Sheet                                     |
|           |                                                                                                                                                                                                                                                                               |