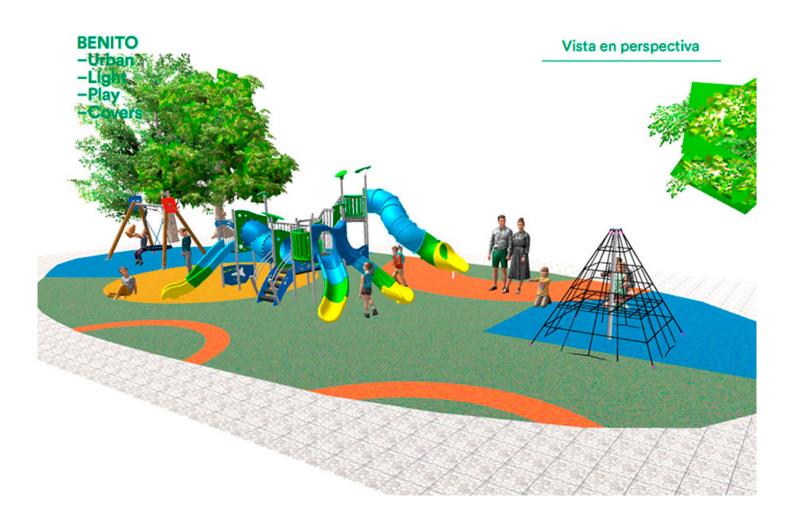

## **BENITO**-Playground Equipment

## **PROJECT**

PROJ-053-2023

Surface: 150 m<sup>2</sup>

Email: info@benito.com Telephone: +34 93 852 1000

## **BENITO**

-Playground Equipment

| Product   | Description                                                                                                                                                                                                                                                                   |
|-----------|-------------------------------------------------------------------------------------------------------------------------------------------------------------------------------------------------------------------------------------------------------------------------------|
| JALU06    | Alu 6 The ALU collection maximises playability. Including lots of slides, bridges and dynamic elements, the ALU line encourages children to play, even those with disabilities. Its bright colours don't go unnoticed and the quality of materials guarantee high durability. |
|           | Data Sheet Acreditative Letter Certificate Conformity                                                                                                                                                                                                                         |
| JL1500010 | MADERA 1 Nest Swings for children made of different materials such as wood and steel. Resistant to abrasion, corrosion and bad weather conditions.  Data Sheet Certificate Certificate Conformity                                                                             |
| JPVRM25   | Metric 2,5 Structure, Metal: hot-dip galvanised steel poles are the centre of the fundamental structure of 3D nets. Their main function is to stabilise the rocking of the product and support heavy loads from several axis.  Data Sheet                                     |
|           |                                                                                                                                                                                                                                                                               |