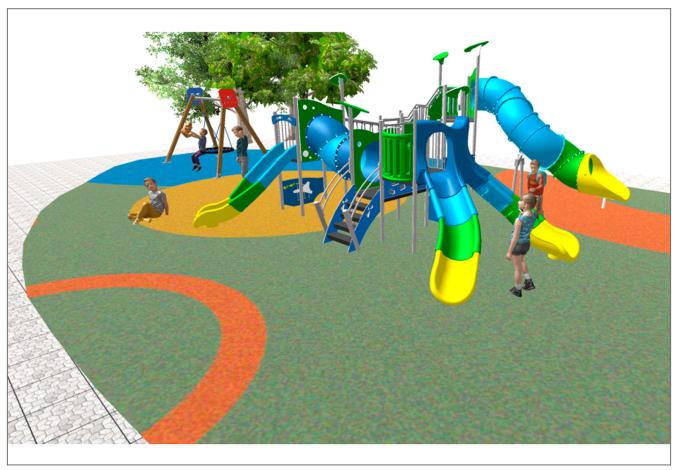

## **BENITO**-Playground Equipment

## **BENITO**

-Playground Equipment

| Product   | Description                                                                                                                                                                                                                                                                   |
|-----------|-------------------------------------------------------------------------------------------------------------------------------------------------------------------------------------------------------------------------------------------------------------------------------|
| JALU06    | Alu 6 The ALU collection maximises playability. Including lots of slides, bridges and dynamic elements, the ALU line encourages children to play, even those with disabilities. Its bright colours don't go unnoticed and the quality of materials guarantee high durability. |
|           | Data Sheet Acreditative Letter Certificate Conformity                                                                                                                                                                                                                         |
| JL1500010 | MADERA 1 Nest Swings for children made of different materials such as wood and steel. Resistant to abrasion, corrosion and bad weather conditions.  Data Sheet Certificate Certificate Conformity                                                                             |
| JPVRM25   | Metric 2,5 Structure, Metal: hot-dip galvanised steel poles are the centre of the fundamental structure of 3D nets. Their main function is to stabilise the rocking of the product and support heavy loads from several axis.  Data Sheet                                     |
|           |                                                                                                                                                                                                                                                                               |