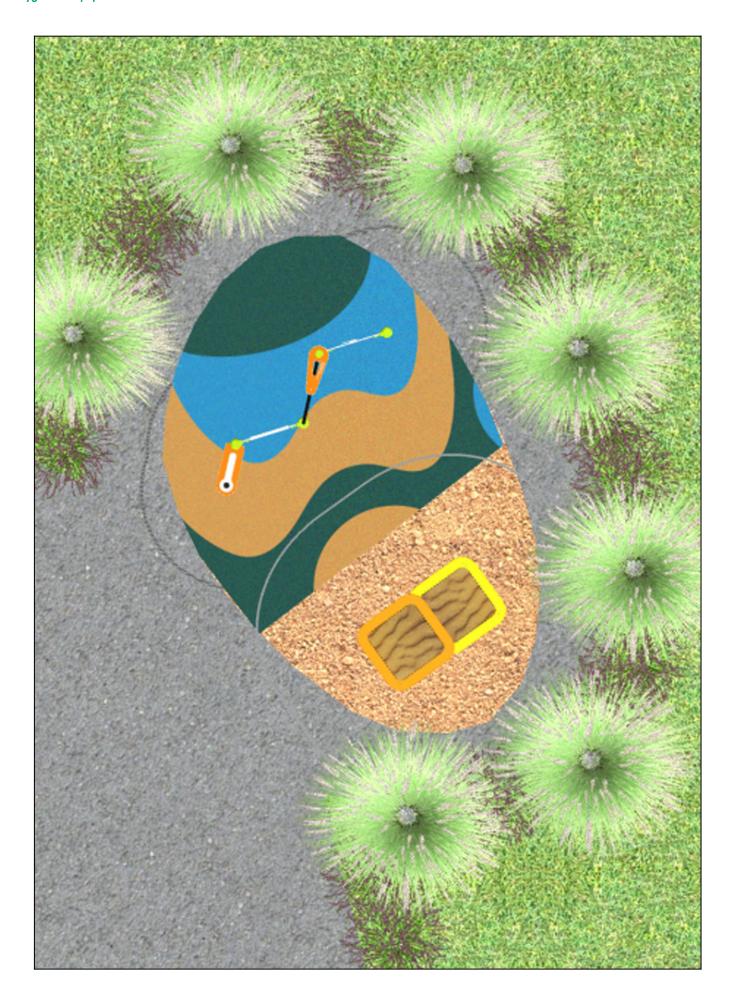

## **PROJECT**

PROJ-080-1A-2023

Surface: 20 m<sup>2</sup>

Email: info@benito.com

Telephone: +34 93 852 1000

| Product | Description                                                                                                                                                                                                                                                                                                                                                                                                                                                                                                                                   |
|---------|-----------------------------------------------------------------------------------------------------------------------------------------------------------------------------------------------------------------------------------------------------------------------------------------------------------------------------------------------------------------------------------------------------------------------------------------------------------------------------------------------------------------------------------------------|
| JAR05   | Berna Combi                                                                                                                                                                                                                                                                                                                                                                                                                                                                                                                                   |
|         | <u>Data Sheet</u>                                                                                                                                                                                                                                                                                                                                                                                                                                                                                                                             |
|         |                                                                                                                                                                                                                                                                                                                                                                                                                                                                                                                                               |
| JBER01  | Gio The BERNA line has been designed faithful to three premises: a balance between inclusive and challenging proposals, fully oriented to offer pedagogical fun and 100% produced with high-quality materials, all developed according to sustainability criteria. A collection with which to build the most innovative play areas, for the urbanism of the new century.  Multigame structure composed of educational game panels: clock, abacus, maze, and pass-through tunnel. It also includes a side counter with a sand game and a roof. |
|         | Data Sheet Certificate                                                                                                                                                                                                                                                                                                                                                                                                                                                                                                                        |