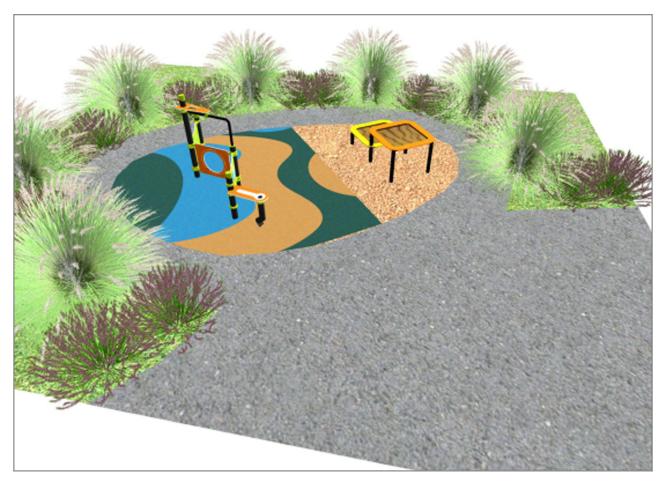

## **PROJECT**

PROJ-080-1A-2023

Surface: 20 m<sup>2</sup>

Email: info@benito.com

Telephone: +34 93 852 1000

| Product | Description                                                                                                                                                                                                                                                                                                                                                                                                                                                                                                                                   |
|---------|-----------------------------------------------------------------------------------------------------------------------------------------------------------------------------------------------------------------------------------------------------------------------------------------------------------------------------------------------------------------------------------------------------------------------------------------------------------------------------------------------------------------------------------------------|
| JAR05   | Berna Combi                                                                                                                                                                                                                                                                                                                                                                                                                                                                                                                                   |
|         | <u>Data Sheet</u>                                                                                                                                                                                                                                                                                                                                                                                                                                                                                                                             |
|         |                                                                                                                                                                                                                                                                                                                                                                                                                                                                                                                                               |
| JBER01  | Gio The BERNA line has been designed faithful to three premises: a balance between inclusive and challenging proposals, fully oriented to offer pedagogical fun and 100% produced with high-quality materials, all developed according to sustainability criteria. A collection with which to build the most innovative play areas, for the urbanism of the new century.  Multigame structure composed of educational game panels: clock, abacus, maze, and pass-through tunnel. It also includes a side counter with a sand game and a roof. |
|         | Data Sheet Certificate                                                                                                                                                                                                                                                                                                                                                                                                                                                                                                                        |