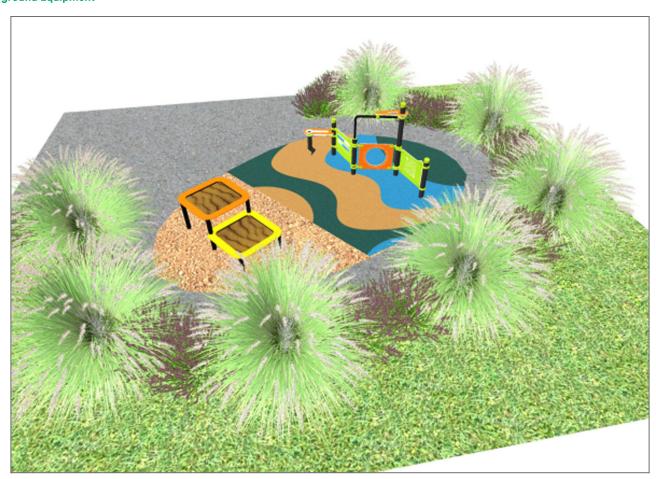

## **PROJECT**

PROJ-080-1A-2023

Surface: 20 m<sup>2</sup>

Email: info@benito.com

Telephone: +34 93 852 1000

| Product | Description                                                                                                                                                                                                                                                                                                                                                                                                                                                                                                                                   |
|---------|-----------------------------------------------------------------------------------------------------------------------------------------------------------------------------------------------------------------------------------------------------------------------------------------------------------------------------------------------------------------------------------------------------------------------------------------------------------------------------------------------------------------------------------------------|
| JAR05   | Berna Combi                                                                                                                                                                                                                                                                                                                                                                                                                                                                                                                                   |
|         | <u>Data Sheet</u>                                                                                                                                                                                                                                                                                                                                                                                                                                                                                                                             |
|         |                                                                                                                                                                                                                                                                                                                                                                                                                                                                                                                                               |
| JBER01  | Gio The BERNA line has been designed faithful to three premises: a balance between inclusive and challenging proposals, fully oriented to offer pedagogical fun and 100% produced with high-quality materials, all developed according to sustainability criteria. A collection with which to build the most innovative play areas, for the urbanism of the new century.  Multigame structure composed of educational game panels: clock, abacus, maze, and pass-through tunnel. It also includes a side counter with a sand game and a roof. |
|         | Data Sheet Certificate                                                                                                                                                                                                                                                                                                                                                                                                                                                                                                                        |