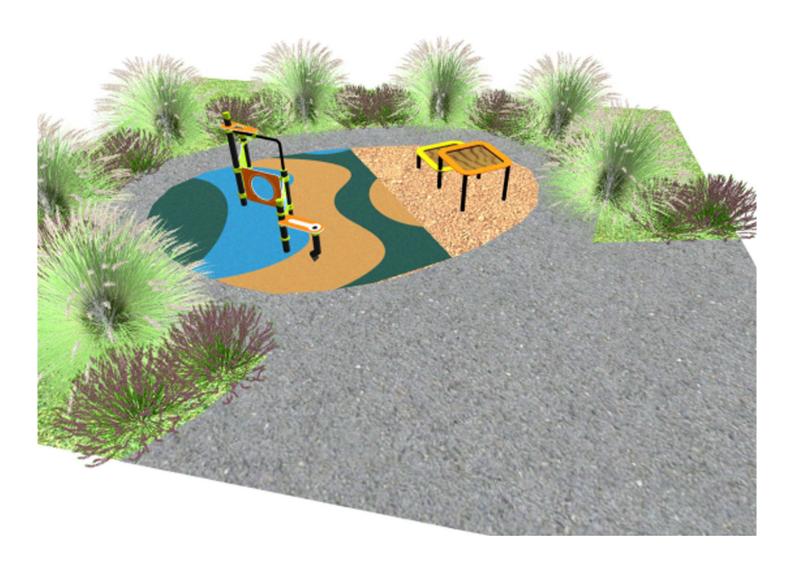

## **PROJECT**

PROJ-080-1A-2023

Surface: 20 m<sup>2</sup>

Email: info@benito.com

Telephone: +34 93 852 1000

| Product | Description                                                                                                                                                                                                                                                                                                                                                                                                                                                                                                                                   |
|---------|-----------------------------------------------------------------------------------------------------------------------------------------------------------------------------------------------------------------------------------------------------------------------------------------------------------------------------------------------------------------------------------------------------------------------------------------------------------------------------------------------------------------------------------------------|
| JAR05   | Berna Combi                                                                                                                                                                                                                                                                                                                                                                                                                                                                                                                                   |
|         | <u>Data Sheet</u>                                                                                                                                                                                                                                                                                                                                                                                                                                                                                                                             |
|         |                                                                                                                                                                                                                                                                                                                                                                                                                                                                                                                                               |
| JBER01  | Gio The BERNA line has been designed faithful to three premises: a balance between inclusive and challenging proposals, fully oriented to offer pedagogical fun and 100% produced with high-quality materials, all developed according to sustainability criteria. A collection with which to build the most innovative play areas, for the urbanism of the new century.  Multigame structure composed of educational game panels: clock, abacus, maze, and pass-through tunnel. It also includes a side counter with a sand game and a roof. |
|         | Data Sheet Certificate                                                                                                                                                                                                                                                                                                                                                                                                                                                                                                                        |