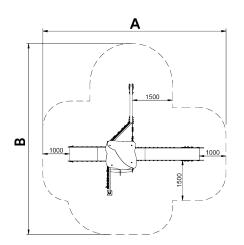

Biggest part (mm): / Heaviest part (kg):

**IMPACT ZONE:** security area and ground coverings according to the EN1176-1:2017 standard.

Spare parts availability: 10 years.

Ground anchoring screws not included.