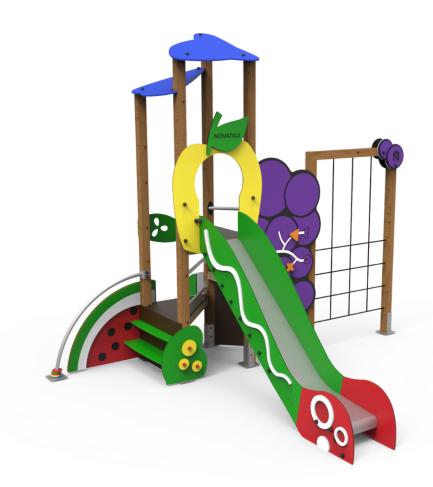

The EDUCA collection for those who are beginning to be responsible. Promote healthy eating habits.

Project sheet | CAD | Certificate | Mounting instructions | HD image

## Materials:

**Structure, Laminated wood:** scandinavian laminated pine wood treated in autoclave Class IV. Finished with two layers of Lasur paint. In case of being subjected to bad weather conditions, laminated pine wood can present some tiny cracks on the surface that do not reduce its durability at all. As regards resin and knots, please note that these are part of its natural appearance.

**Panels, ECOPLAY:** 10-12-15-19mm thick HPDE produced with recycled materials. High-density polyethylene characterised by its resistance to chemical abrasives. As a polymer, it is unaffected by corrosion. Due to its light elastic nature, it offers high resistance to impact, making it very difficult to break.

Platforms, Phenolic: birch plywood coated with a phenol film on both sides. Wire mesh anti-slip surface. Waterproof lateral protection.

Nets, Anti-vandal reinforced rope: Ø 16mm, 6 twisted steel cables, covered in polypropylene. High durability plastic connectors.

## Playful features: