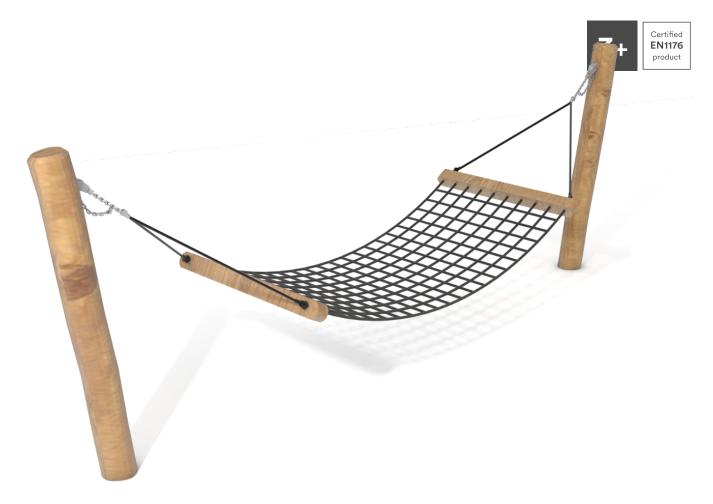

## Hamaca **Roy 116** JROY116

The ROY collection is the perfect solution for those who think that pedagogy goes beyond play, who want their children to learn the importance of nature and that imperfection is often related to authenticity, but also who wish to add an artisanal touch to their projects.

### Materials:

**Posts, Robinia wood:** round posts made of Robinia wood. Robinia is characterised by its resistance and durability. Its trunks are formed entirely by heartwood, the hardest part of the trees. It is a living material, it is therefore possible that small cracks appear. However, they do not affect the durability that can reach 20 years.

Nets, Anti-vandal reinforced rope: Ø 16mm, 6 twisted steel cables, covered in polypropylene. High durability plastic connectors.

Metallic parts: AISI-304 stainless steel.

Fixings: electro galvanised and stainless steel quality 8.8 DIN267, AISI-304.