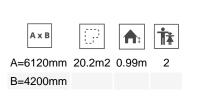

Biggest part (mm): 1500x180x180 / Heaviest part (kg): 35

IMPACT ZONE: security area and ground coverings according to the EN1176-1:2017 standard.

Spare parts availability: 10 years.

Ground anchoring screws not included.