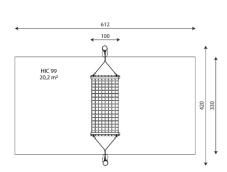

Biggest part (mm): 1500x180x180 / Heaviest part (kg): 35

IMPACT ZONE: security area and ground coverings according to the EN1176-1:2017 standard.

Spare parts availability: 10 years.

Ground anchoring screws not included.