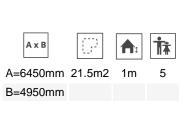

Biggest part (mm): 2800x180x180 / Heaviest part (kg): 65

IMPACT ZONE: security area and ground coverings according to the EN1176-1:2017 standard.

Spare parts availability: 10 years.

Ground anchoring screws not included.