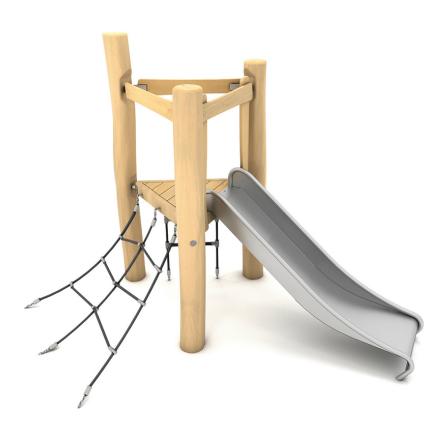

## **Roy 107**

JROY107

Certified EN1176 product

The ROY collection is the perfect solution for those who think that pedagogy goes beyond play, who want their children to learn the importance of nature and that imperfection is often related to authenticity, but also who **wish to add an artisanal touch to their projects**.

## Playful features: