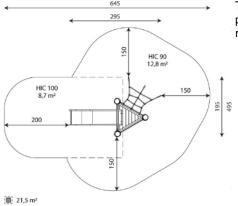

Biggest part (mm): 2800x180x180 / Heaviest part (kg): 65

IMPACT ZONE: security area and ground coverings according to the EN1176-1:2017 standard.

Spare parts availability: 10 years.

Ground anchoring screws not included.