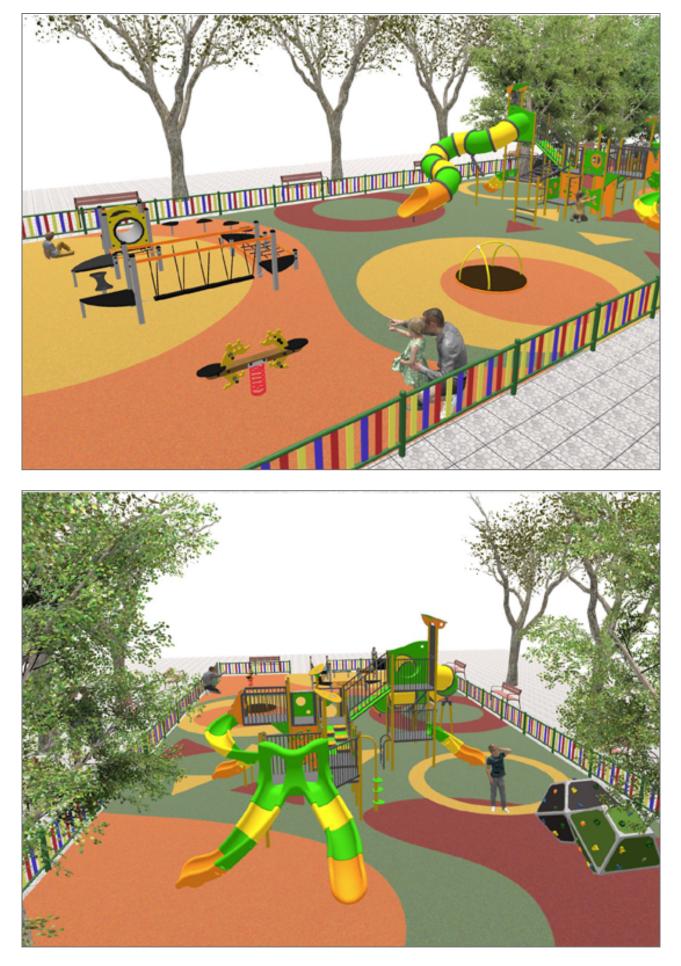

Surface: 408 m<sup>2</sup>

Email: info@benito.com Telephone: +34 93 852 1000

| Product   | Description                                                                                                                                                                                                                                                                                                                     |
|-----------|---------------------------------------------------------------------------------------------------------------------------------------------------------------------------------------------------------------------------------------------------------------------------------------------------------------------------------|
| JALU10    | <b>Elix</b><br>The ALU collection <b>maximises playability</b> . Including lots of slides, bridges and dynamic elements, the<br>ALU line encourages children to play, even those with disabilities. Its bright colours don't go unnoticed and<br>the quality of materials guarantee high durability.                            |
|           | Data Sheet                                                                                                                                                                                                                                                                                                                      |
| JC05      | Sputnik<br>Structure, Metal: hot dip galvanised and powder-coated rotating shaft. Colours: JC05 - RAL6018,<br>RAL1028 / JC05B - RAL2008, RAL1028.                                                                                                                                                                               |
|           | Data Sheet Certificate Conformity                                                                                                                                                                                                                                                                                               |
| JCC       | Continuous Rubber<br>Anti-slip, non-toxic, ecological RECYCLED AND RECYCLABLE quality rubber. Continuous rubber<br>pavements made of high quality materials according to the EN-1177 European security standard.                                                                                                                |
|           | Data Sheet                                                                                                                                                                                                                                                                                                                      |
| JFS14     | Gus<br>Fun and educative spring swing for children. Made of resistant materials according to the EN1176<br>standard.                                                                                                                                                                                                            |
|           | Data Sheet Certificate                                                                                                                                                                                                                                                                                                          |
| JL2060000 | Hexa Crome<br>Swings for children made of different materials such as wood and steel. Resistant to abrasion, corrosion<br>and bad weather conditions.                                                                                                                                                                           |
|           | Data Sheet Certificate Conformity                                                                                                                                                                                                                                                                                               |
| JPV413    | Loop 4<br>Structure, Metal: hot-dip galvanised and powder coated 80x80x2mm posts resistant to abrasion,<br>corrosion and bad weather conditions. 2mm thick AISI 304 polished stainless steel slide surface curved<br>and molded in one piece. Ø32mm protective bars made of AISI 304 stainless steel.                           |
|           | Data Sheet Acreditative Letter Certificate Conformity                                                                                                                                                                                                                                                                           |
| JROK02    | Roko 2<br>Bouldering is a form of climbing that consists of climbing small walls, without the need for protective<br>materials such as ropes or harnesses. With the ROKO modular elements we managed to turn this sport<br>into a game and bring it to urban spaces. This line, characterised by its giant geometric shapes, is |
|           | produced with high-quality materials that provide socialisation and climbing spaces for older children and teenagers. A game option with different levels of height to find different challenges depending on one's skills.                                                                                                     |
|           | Data Sheet Certificate                                                                                                                                                                                                                                                                                                          |