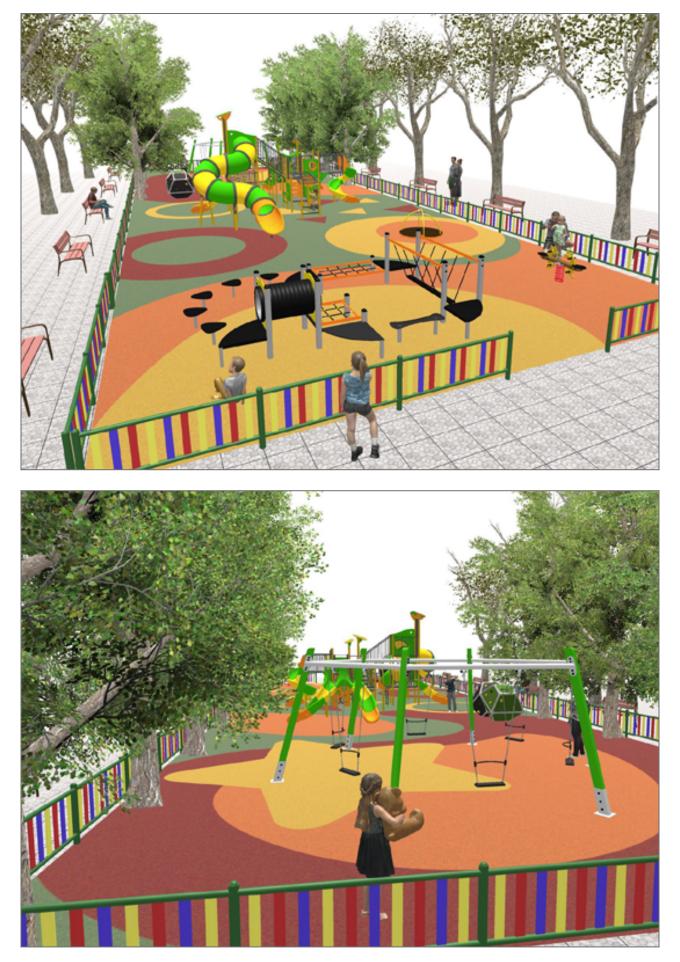

Surface: 408 m<sup>2</sup>

Email: info@benito.com Telephone: +34 93 852 1000

| Product   | Description                                                                                                                                                                                                                                                                                                                     |
|-----------|---------------------------------------------------------------------------------------------------------------------------------------------------------------------------------------------------------------------------------------------------------------------------------------------------------------------------------|
| JALU10    | <b>Elix</b><br>The ALU collection <b>maximises playability</b> . Including lots of slides, bridges and dynamic elements, the<br>ALU line encourages children to play, even those with disabilities. Its bright colours don't go unnoticed and<br>the quality of materials guarantee high durability.                            |
|           | Data Sheet                                                                                                                                                                                                                                                                                                                      |
| JC05      | Sputnik<br>Structure, Metal: hot dip galvanised and powder-coated rotating shaft. Colours: JC05 - RAL6018,<br>RAL1028 / JC05B - RAL2008, RAL1028.                                                                                                                                                                               |
|           | Data Sheet Certificate Conformity                                                                                                                                                                                                                                                                                               |
| JCC       | Continuous Rubber<br>Anti-slip, non-toxic, ecological RECYCLED AND RECYCLABLE quality rubber. Continuous rubber<br>pavements made of high quality materials according to the EN-1177 European security standard.                                                                                                                |
|           | Data Sheet                                                                                                                                                                                                                                                                                                                      |
| JFS14     | Gus<br>Fun and educative spring swing for children. Made of resistant materials according to the EN1176<br>standard.                                                                                                                                                                                                            |
|           | Data Sheet Certificate                                                                                                                                                                                                                                                                                                          |
| JL2060000 | Hexa Crome<br>Swings for children made of different materials such as wood and steel. Resistant to abrasion, corrosion<br>and bad weather conditions.                                                                                                                                                                           |
|           | Data Sheet Certificate Conformity                                                                                                                                                                                                                                                                                               |
| JPV413    | Loop 4<br>Structure, Metal: hot-dip galvanised and powder coated 80x80x2mm posts resistant to abrasion,<br>corrosion and bad weather conditions. 2mm thick AISI 304 polished stainless steel slide surface curved<br>and molded in one piece. Ø32mm protective bars made of AISI 304 stainless steel.                           |
|           | Data Sheet Acreditative Letter Certificate Conformity                                                                                                                                                                                                                                                                           |
| JROK02    | Roko 2<br>Bouldering is a form of climbing that consists of climbing small walls, without the need for protective<br>materials such as ropes or harnesses. With the ROKO modular elements we managed to turn this sport<br>into a game and bring it to urban spaces. This line, characterised by its giant geometric shapes, is |
|           | produced with high-quality materials that provide socialisation and climbing spaces for older children and teenagers. A game option with different levels of height to find different challenges depending on one's skills.                                                                                                     |
|           | Data Sheet Certificate                                                                                                                                                                                                                                                                                                          |