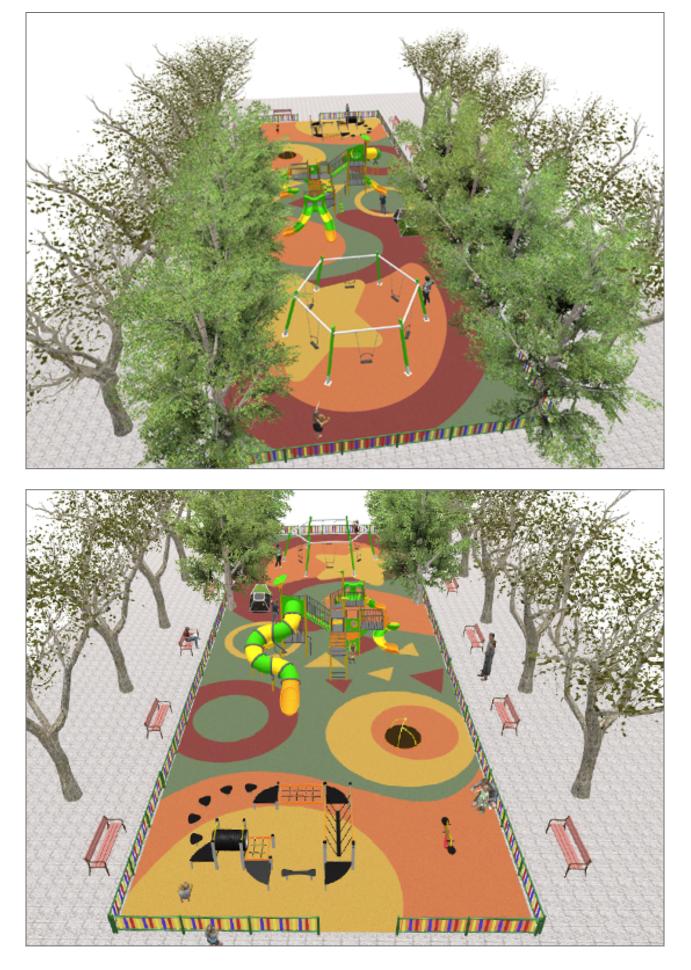

Surface: 408 m<sup>2</sup>

Email: info@benito.com Telephone: +34 93 852 1000

| Product   | Description                                                                                                                                                                                                                                                                                                                     |
|-----------|---------------------------------------------------------------------------------------------------------------------------------------------------------------------------------------------------------------------------------------------------------------------------------------------------------------------------------|
| JALU10    | <b>Elix</b><br>The ALU collection <b>maximises playability</b> . Including lots of slides, bridges and dynamic elements, the<br>ALU line encourages children to play, even those with disabilities. Its bright colours don't go unnoticed and<br>the quality of materials guarantee high durability.                            |
|           | Data Sheet                                                                                                                                                                                                                                                                                                                      |
| JC05      | Sputnik<br>Structure, Metal: hot dip galvanised and powder-coated rotating shaft. Colours: JC05 - RAL6018,<br>RAL1028 / JC05B - RAL2008, RAL1028.                                                                                                                                                                               |
|           | Data Sheet Certificate Conformity                                                                                                                                                                                                                                                                                               |
| JCC       | Continuous Rubber<br>Anti-slip, non-toxic, ecological RECYCLED AND RECYCLABLE quality rubber. Continuous rubber<br>pavements made of high quality materials according to the EN-1177 European security standard.                                                                                                                |
|           | Data Sheet                                                                                                                                                                                                                                                                                                                      |
| JFS14     | Gus<br>Fun and educative spring swing for children. Made of resistant materials according to the EN1176<br>standard.                                                                                                                                                                                                            |
|           | Data Sheet Certificate                                                                                                                                                                                                                                                                                                          |
| JL2060000 | Hexa Crome<br>Swings for children made of different materials such as wood and steel. Resistant to abrasion, corrosion<br>and bad weather conditions.                                                                                                                                                                           |
|           | Data Sheet Certificate Conformity                                                                                                                                                                                                                                                                                               |
| JPV413    | Loop 4<br>Structure, Metal: hot-dip galvanised and powder coated 80x80x2mm posts resistant to abrasion,<br>corrosion and bad weather conditions. 2mm thick AISI 304 polished stainless steel slide surface curved<br>and molded in one piece. Ø32mm protective bars made of AISI 304 stainless steel.                           |
|           | Data Sheet Acreditative Letter Certificate Conformity                                                                                                                                                                                                                                                                           |
| JROK02    | Roko 2<br>Bouldering is a form of climbing that consists of climbing small walls, without the need for protective<br>materials such as ropes or harnesses. With the ROKO modular elements we managed to turn this sport<br>into a game and bring it to urban spaces. This line, characterised by its giant geometric shapes, is |
|           | produced with high-quality materials that provide socialisation and climbing spaces for older children and teenagers. A game option with different levels of height to find different challenges depending on one's skills.                                                                                                     |
|           | Data Sheet Certificate                                                                                                                                                                                                                                                                                                          |