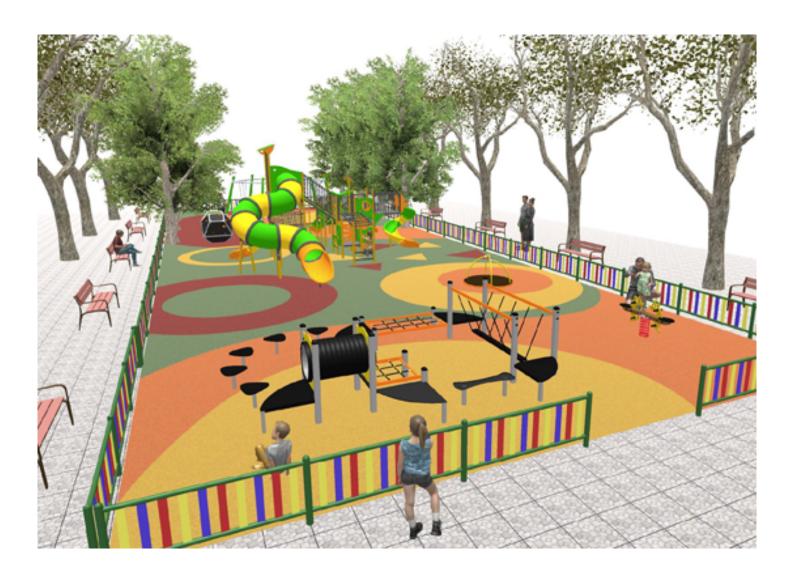

Surface: 408 m<sup>2</sup>

Email: info@benito.com Telephone: +34 93 852 1000

| Product   | Description                                                                                                                                                                                                                                                                                                                     |
|-----------|---------------------------------------------------------------------------------------------------------------------------------------------------------------------------------------------------------------------------------------------------------------------------------------------------------------------------------|
| JALU10    | <b>Elix</b><br>The ALU collection <b>maximises playability</b> . Including lots of slides, bridges and dynamic elements, the<br>ALU line encourages children to play, even those with disabilities. Its bright colours don't go unnoticed and<br>the quality of materials guarantee high durability.                            |
|           | Data Sheet                                                                                                                                                                                                                                                                                                                      |
| JC05      | Sputnik<br>Structure, Metal: hot dip galvanised and powder-coated rotating shaft. Colours: JC05 - RAL6018,<br>RAL1028 / JC05B - RAL2008, RAL1028.                                                                                                                                                                               |
|           | Data Sheet Certificate Conformity                                                                                                                                                                                                                                                                                               |
| JCC       | Continuous Rubber<br>Anti-slip, non-toxic, ecological RECYCLED AND RECYCLABLE quality rubber. Continuous rubber<br>pavements made of high quality materials according to the EN-1177 European security standard.                                                                                                                |
|           | Data Sheet                                                                                                                                                                                                                                                                                                                      |
| JFS14     | Gus<br>Fun and educative spring swing for children. Made of resistant materials according to the EN1176<br>standard.                                                                                                                                                                                                            |
|           | Data Sheet Certificate                                                                                                                                                                                                                                                                                                          |
| JL2060000 | Hexa Crome<br>Swings for children made of different materials such as wood and steel. Resistant to abrasion, corrosion<br>and bad weather conditions.                                                                                                                                                                           |
|           | Data Sheet Certificate Conformity                                                                                                                                                                                                                                                                                               |
| JPV413    | Loop 4<br>Structure, Metal: hot-dip galvanised and powder coated 80x80x2mm posts resistant to abrasion,<br>corrosion and bad weather conditions. 2mm thick AISI 304 polished stainless steel slide surface curved<br>and molded in one piece. Ø32mm protective bars made of AISI 304 stainless steel.                           |
|           | Data Sheet Acreditative Letter Certificate Conformity                                                                                                                                                                                                                                                                           |
| JROK02    | Roko 2<br>Bouldering is a form of climbing that consists of climbing small walls, without the need for protective<br>materials such as ropes or harnesses. With the ROKO modular elements we managed to turn this sport<br>into a game and bring it to urban spaces. This line, characterised by its giant geometric shapes, is |
|           | produced with high-quality materials that provide socialisation and climbing spaces for older children and teenagers. A game option with different levels of height to find different challenges depending on one's skills.                                                                                                     |
|           | Data Sheet Certificate                                                                                                                                                                                                                                                                                                          |