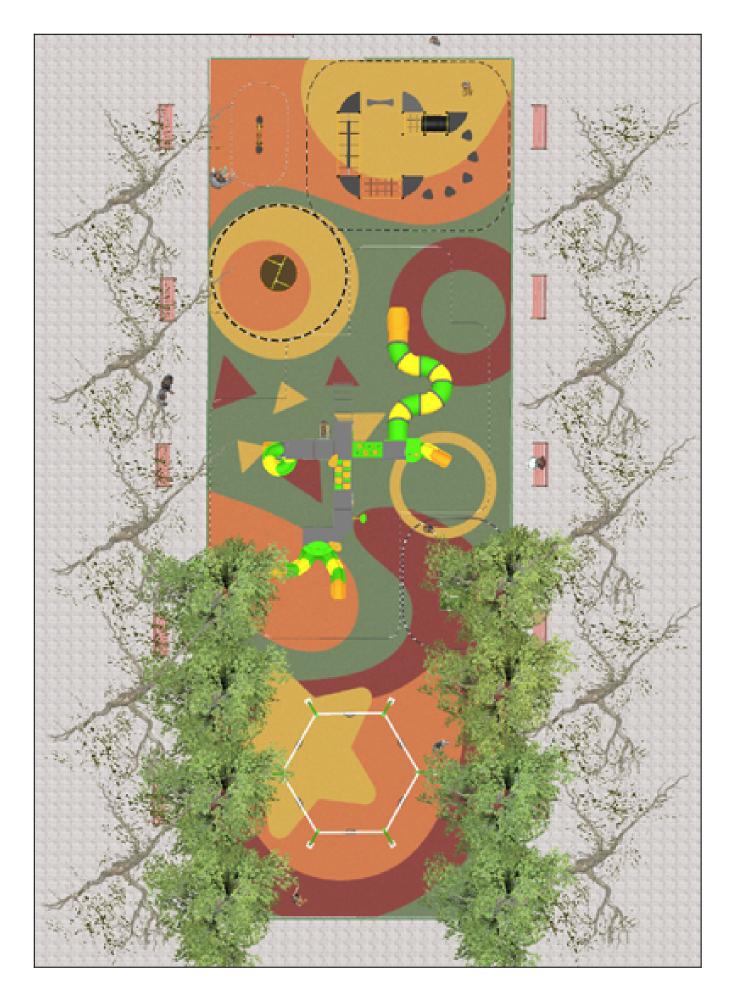

Surface: 408 m<sup>2</sup>

Email: info@benito.com Telephone: +34 93 852 1000

| Product   | Description                                                                                                                                                                                                                                                                                                                     |
|-----------|---------------------------------------------------------------------------------------------------------------------------------------------------------------------------------------------------------------------------------------------------------------------------------------------------------------------------------|
| JALU10    | <b>Elix</b><br>The ALU collection <b>maximises playability</b> . Including lots of slides, bridges and dynamic elements, the<br>ALU line encourages children to play, even those with disabilities. Its bright colours don't go unnoticed and<br>the quality of materials guarantee high durability.                            |
|           | Data Sheet                                                                                                                                                                                                                                                                                                                      |
| JC05      | Sputnik<br>Structure, Metal: hot dip galvanised and powder-coated rotating shaft. Colours: JC05 - RAL6018,<br>RAL1028 / JC05B - RAL2008, RAL1028.                                                                                                                                                                               |
|           | Data Sheet Certificate Conformity                                                                                                                                                                                                                                                                                               |
| JCC       | Continuous Rubber<br>Anti-slip, non-toxic, ecological RECYCLED AND RECYCLABLE quality rubber. Continuous rubber<br>pavements made of high quality materials according to the EN-1177 European security standard.                                                                                                                |
|           | Data Sheet                                                                                                                                                                                                                                                                                                                      |
| JFS14     | Gus<br>Fun and educative spring swing for children. Made of resistant materials according to the EN1176<br>standard.                                                                                                                                                                                                            |
|           | Data Sheet Certificate                                                                                                                                                                                                                                                                                                          |
| JL2060000 | Hexa Crome<br>Swings for children made of different materials such as wood and steel. Resistant to abrasion, corrosion<br>and bad weather conditions.                                                                                                                                                                           |
|           | Data Sheet Certificate Conformity                                                                                                                                                                                                                                                                                               |
| JPV413    | Loop 4<br>Structure, Metal: hot-dip galvanised and powder coated 80x80x2mm posts resistant to abrasion,<br>corrosion and bad weather conditions. 2mm thick AISI 304 polished stainless steel slide surface curved<br>and molded in one piece. Ø32mm protective bars made of AISI 304 stainless steel.                           |
|           | Data Sheet Acreditative Letter Certificate Conformity                                                                                                                                                                                                                                                                           |
| JROK02    | Roko 2<br>Bouldering is a form of climbing that consists of climbing small walls, without the need for protective<br>materials such as ropes or harnesses. With the ROKO modular elements we managed to turn this sport<br>into a game and bring it to urban spaces. This line, characterised by its giant geometric shapes, is |
|           | produced with high-quality materials that provide socialisation and climbing spaces for older children and teenagers. A game option with different levels of height to find different challenges depending on one's skills.                                                                                                     |
|           | Data Sheet Certificate                                                                                                                                                                                                                                                                                                          |