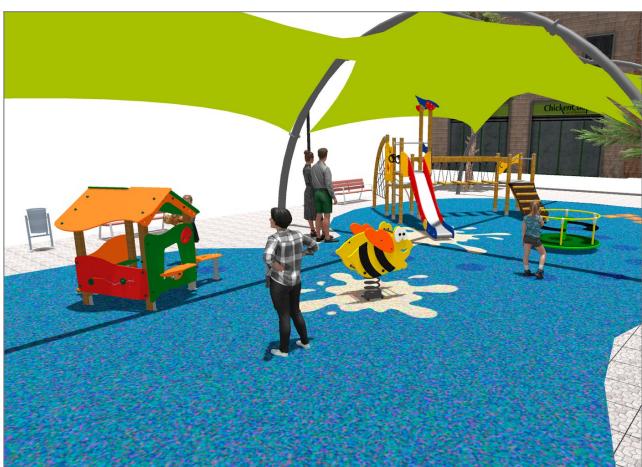

## **BENITO**-Playground Equipment

| Product | Description                                                                                                                     |
|---------|---------------------------------------------------------------------------------------------------------------------------------|
| JK004B  | Klasik 4 If you like wooden elements, the KLASIK collection is made for you. Playability, great challenges and colours for all. |
|         | Data Sheet Certificate                                                                                                          |
| JFS08   | Maia Fun and educative spring swing for children. Made of resistant materials according to the EN1176 standard.                 |
|         | <u>Data Sheet</u> <u>Certificate</u> <u>Certificate Conformity</u>                                                              |
| JC06B   | Cosmic Structure, Metal: hot dip galvanised and powder-coated steel resistant to corrosion. Colours: RAL6018, RAL1028           |
|         | Data Sheet Certificate                                                                                                          |
| JCA01D  | Wiki To hide, gather, play A little house with windows and tables is always a good option so that the little ones can have fun. |
|         | Data Sheet Certificate                                                                                                          |