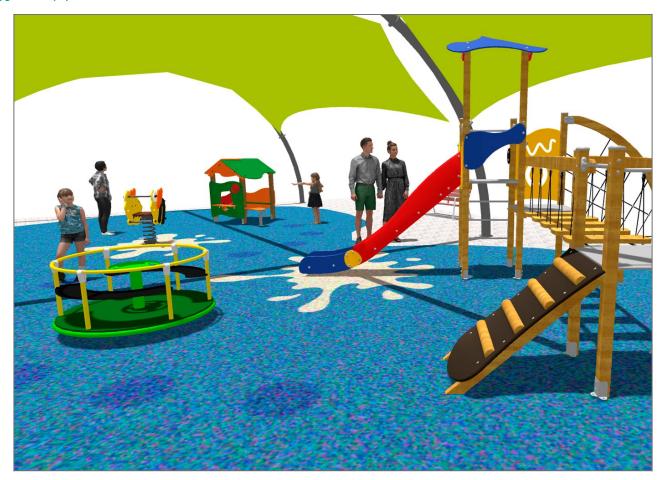

## **BENITO**-Playground Equipment

| Product | Description                                                                                                                     |
|---------|---------------------------------------------------------------------------------------------------------------------------------|
| JK004B  | Klasik 4 If you like wooden elements, the KLASIK collection is made for you. Playability, great challenges and colours for all. |
|         | Data Sheet Certificate                                                                                                          |
| JFS08   | Maia Fun and educative spring swing for children. Made of resistant materials according to the EN1176 standard.                 |
|         | <u>Data Sheet</u> <u>Certificate</u> <u>Certificate Conformity</u>                                                              |
| JC06B   | Cosmic Structure, Metal: hot dip galvanised and powder-coated steel resistant to corrosion. Colours: RAL6018, RAL1028           |
|         | Data Sheet Certificate                                                                                                          |
| JCA01D  | Wiki To hide, gather, play A little house with windows and tables is always a good option so that the little ones can have fun. |
|         | Data Sheet Certificate                                                                                                          |