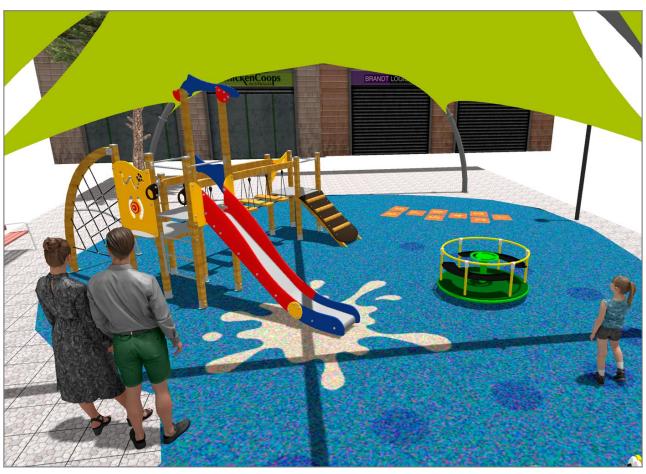

## **BENITO**-Playground Equipment

| Product | Description                                                                                                                     |
|---------|---------------------------------------------------------------------------------------------------------------------------------|
| JK004B  | Klasik 4 If you like wooden elements, the KLASIK collection is made for you. Playability, great challenges and colours for all. |
|         | Data Sheet Certificate                                                                                                          |
| JFS08   | Maia Fun and educative spring swing for children. Made of resistant materials according to the EN1176 standard.                 |
|         | <u>Data Sheet</u> <u>Certificate</u> <u>Certificate Conformity</u>                                                              |
| JC06B   | Cosmic Structure, Metal: hot dip galvanised and powder-coated steel resistant to corrosion. Colours: RAL6018, RAL1028           |
|         | Data Sheet Certificate                                                                                                          |
| JCA01D  | Wiki To hide, gather, play A little house with windows and tables is always a good option so that the little ones can have fun. |
|         | Data Sheet Certificate                                                                                                          |