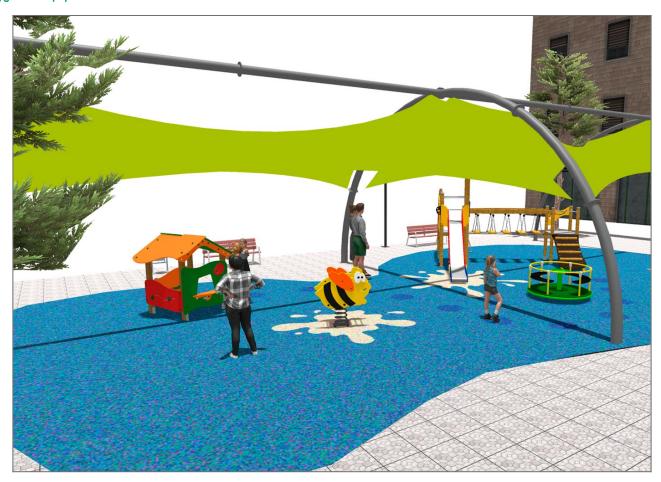

## **BENITO**-Playground Equipment



## **PROJECT**

PROJ-167-2021

Surface: 190 m<sup>2</sup>

Email: info@benito.com Telephone: +34 93 852 1000



## **BENITO**-Playground Equipment









| Product | Description                                                                                                                     |
|---------|---------------------------------------------------------------------------------------------------------------------------------|
| JK004B  | Klasik 4 If you like wooden elements, the KLASIK collection is made for you. Playability, great challenges and colours for all. |
|         | Data Sheet Certificate                                                                                                          |
| JFS08   | Maia Fun and educative spring swing for children. Made of resistant materials according to the EN1176 standard.                 |
|         | <u>Data Sheet</u> <u>Certificate</u> <u>Certificate Conformity</u>