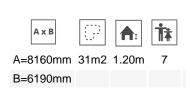

Biggest part (mm): / Heaviest part (kg): 531

**IMPACT ZONE:** Required safety surface. It is advised to coat the floor according to the EN1176-1:2017 standard.

Spare parts availability: 10 years.

Ground anchoring screws not included.