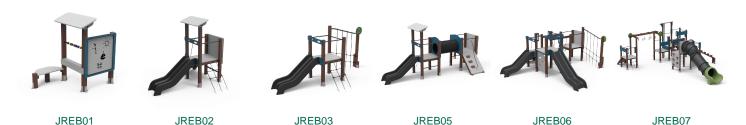

rs high impact resistance, making it very difficult to break.

Metal parts, DurPint: Steel with thermoplastic coating PPA 571 with a thickness of 400  $\mu$ .

Fixings: electro galvanised and stainless steel quality 8.8 DIN267, AISI-304.

- None of the materials requires a specific treatment for its disposal.
- If the product is subject to severe use, maintenance should be increased.
- Don't use the product before the installation/maintenance is ready.
- · Please check the maintenance instructions.

Biggest part (mm): / Heaviest part (kg): 531

**IMPACT ZONE:** Required safety surface. It is advised to coat the floor according to the EN1176-1:2017 standard.

Spare parts availability: 10 years.

Ground anchoring screws not included.

### Playful features:











#### **Alternatives:**