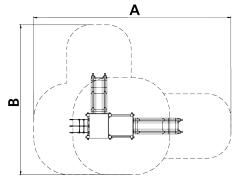

Biggest part (mm): / Heaviest part (kg): 531

**IMPACT ZONE:** Required safety surface. It is advised to coat the floor according to the EN1176-1:2017 standard.

Spare parts availability: 10 years.

Ground anchoring screws not included.