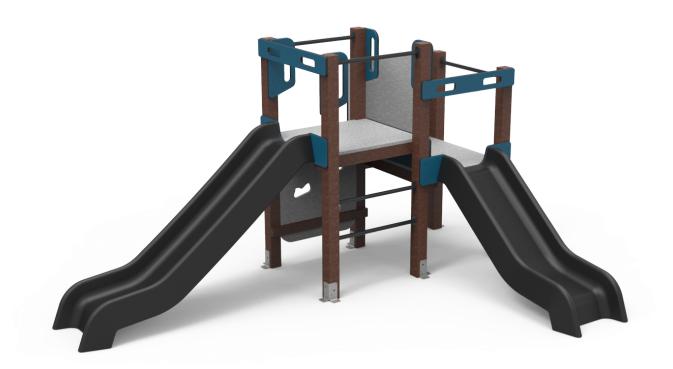

Multigame structure composed of two platforms with different heights, two slides, access net, blackboard, vertical ladder, and climbing wall.

Maintenance guide | Project sheet | CAD | Certificate | Catalogue | Mounting instructions | HD image