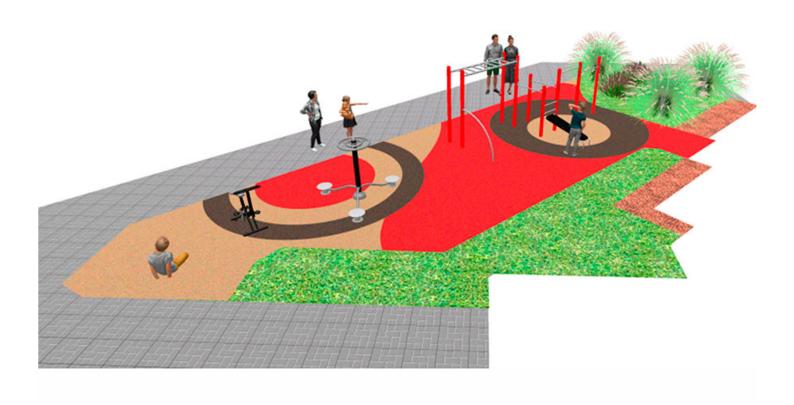

## **PROJECT**

PROJ-007-2-2023

Surface: 76 m<sup>2</sup>

Email: info@benito.com Telephone: +34 93 852 1000

| Product | Description                                                                                                                                                                                                                                                                                                                                                                                                                                                                                                                                  |
|---------|----------------------------------------------------------------------------------------------------------------------------------------------------------------------------------------------------------------------------------------------------------------------------------------------------------------------------------------------------------------------------------------------------------------------------------------------------------------------------------------------------------------------------------------------|
| JCIR23H | Workfit Pro L BENITO designs and manufactures sports and leisure areas for exercising and enjoying the outdoors. Work-fit PRO is a professional product intended for people who want to do intensive exercise to strengthen their mind and body. Each model includes several elements to do different comprehensive exercises thus developing a good physical condition.  Data Sheet Certificate                                                                                                                                             |
| JSA001N | Waist The healthy elements manufactured by BENITO enable people to exercise in both public and private spaces, increasing their well-being and quality of life while boosting health and social relations.  - Health functions: improving cardiovascular and respiratory functions, strengthening muscles and enhancing agility, flexibility and coordination of movements.  - Social functions: creating leisure activities, promoting social integration and a more intensive recreational use of public spaces.  Data Sheet Certificate   |
| JSA018N | Bicycle The healthy elements manufactured by BENITO enable people to exercise in both public and private spaces, increasing their well-being and quality of life while boosting health and social relations.  - Health functions: improving cardiovascular and respiratory functions, strengthening muscles and enhancing agility, flexibility and coordination of movements.  - Social functions: creating leisure activities, promoting social integration and a more intensive recreational use of public spaces.  Data Sheet Certificate |