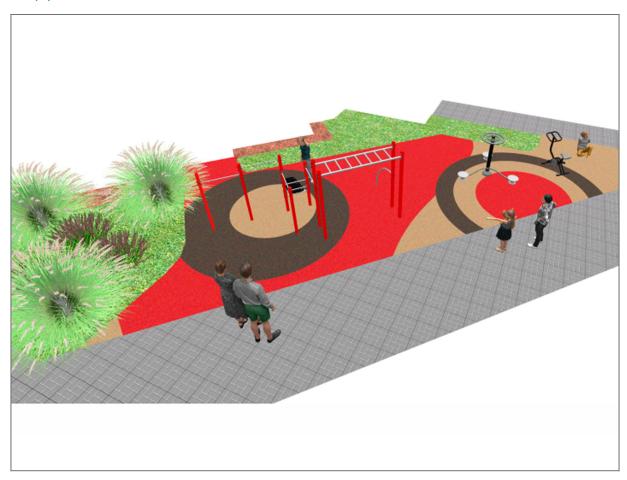

## **PROJECT**

PROJ-007-2-2023

Surface: 76 m<sup>2</sup>

Email: info@benito.com Telephone: +34 93 852 1000

| Product | Description                                                                                                                                                                                                                                                                                                                                                                                                                                                                                                                                  |
|---------|----------------------------------------------------------------------------------------------------------------------------------------------------------------------------------------------------------------------------------------------------------------------------------------------------------------------------------------------------------------------------------------------------------------------------------------------------------------------------------------------------------------------------------------------|
| JCIR23H | Workfit Pro L BENITO designs and manufactures sports and leisure areas for exercising and enjoying the outdoors. Work-fit PRO is a professional product intended for people who want to do intensive exercise to strengthen their mind and body. Each model includes several elements to do different comprehensive exercises thus developing a good physical condition.  Data Sheet Certificate                                                                                                                                             |
| JSA001N | Waist The healthy elements manufactured by BENITO enable people to exercise in both public and private spaces, increasing their well-being and quality of life while boosting health and social relations.  - Health functions: improving cardiovascular and respiratory functions, strengthening muscles and enhancing agility, flexibility and coordination of movements.  - Social functions: creating leisure activities, promoting social integration and a more intensive recreational use of public spaces.  Data Sheet Certificate   |
| JSA018N | Bicycle The healthy elements manufactured by BENITO enable people to exercise in both public and private spaces, increasing their well-being and quality of life while boosting health and social relations.  - Health functions: improving cardiovascular and respiratory functions, strengthening muscles and enhancing agility, flexibility and coordination of movements.  - Social functions: creating leisure activities, promoting social integration and a more intensive recreational use of public spaces.  Data Sheet Certificate |