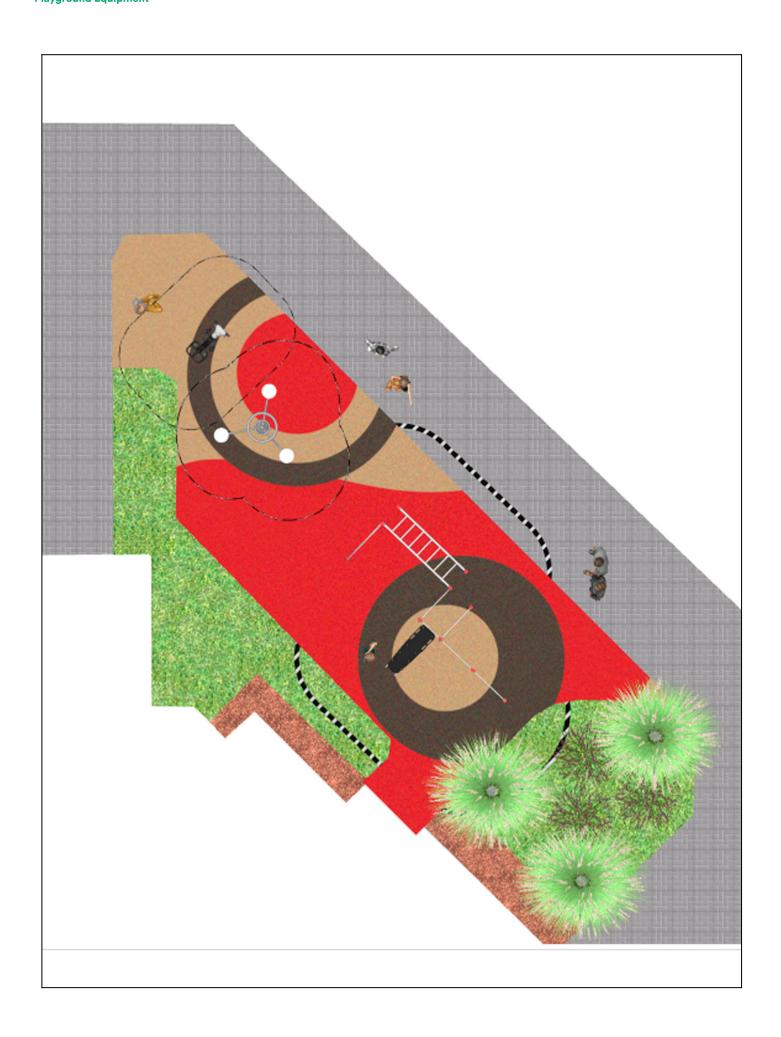

## **PROJECT**

PROJ-007-2-2023

Surface: 76 m<sup>2</sup>

Email: info@benito.com Telephone: +34 93 852 1000

| Product | Description                                                                                                                                                                                                                                                                                                                                                                                                                                                                                                                                  |
|---------|----------------------------------------------------------------------------------------------------------------------------------------------------------------------------------------------------------------------------------------------------------------------------------------------------------------------------------------------------------------------------------------------------------------------------------------------------------------------------------------------------------------------------------------------|
| JCIR23H | Workfit Pro L BENITO designs and manufactures sports and leisure areas for exercising and enjoying the outdoors. Work-fit PRO is a professional product intended for people who want to do intensive exercise to strengthen their mind and body. Each model includes several elements to do different comprehensive exercises thus developing a good physical condition.  Data Sheet Certificate                                                                                                                                             |
| JSA001N | Waist The healthy elements manufactured by BENITO enable people to exercise in both public and private spaces, increasing their well-being and quality of life while boosting health and social relations.  - Health functions: improving cardiovascular and respiratory functions, strengthening muscles and enhancing agility, flexibility and coordination of movements.  - Social functions: creating leisure activities, promoting social integration and a more intensive recreational use of public spaces.  Data Sheet Certificate   |
| JSA018N | Bicycle The healthy elements manufactured by BENITO enable people to exercise in both public and private spaces, increasing their well-being and quality of life while boosting health and social relations.  - Health functions: improving cardiovascular and respiratory functions, strengthening muscles and enhancing agility, flexibility and coordination of movements.  - Social functions: creating leisure activities, promoting social integration and a more intensive recreational use of public spaces.  Data Sheet Certificate |