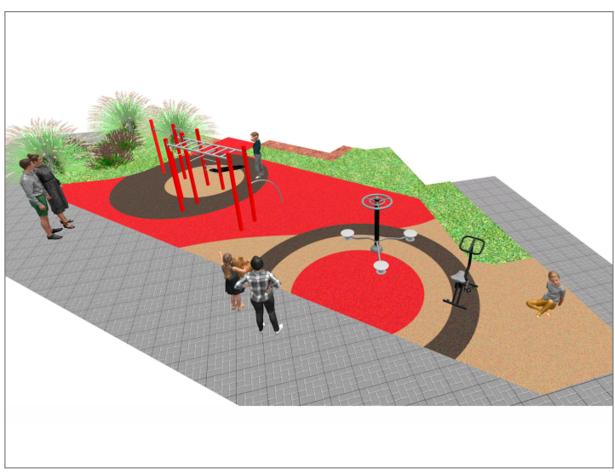

## **PROJECT**

PROJ-007-2-2023

Surface: 76 m<sup>2</sup>

Email: info@benito.com Telephone: +34 93 852 1000

| Product | Description                                                                                                                                                                                                                                                                                                                                                                                                                                                                                                                                  |
|---------|----------------------------------------------------------------------------------------------------------------------------------------------------------------------------------------------------------------------------------------------------------------------------------------------------------------------------------------------------------------------------------------------------------------------------------------------------------------------------------------------------------------------------------------------|
| JCIR23H | Workfit Pro L BENITO designs and manufactures sports and leisure areas for exercising and enjoying the outdoors. Work-fit PRO is a professional product intended for people who want to do intensive exercise to strengthen their mind and body. Each model includes several elements to do different comprehensive exercises thus developing a good physical condition.  Data Sheet Certificate                                                                                                                                             |
| JSA001N | Waist The healthy elements manufactured by BENITO enable people to exercise in both public and private spaces, increasing their well-being and quality of life while boosting health and social relations.  - Health functions: improving cardiovascular and respiratory functions, strengthening muscles and enhancing agility, flexibility and coordination of movements.  - Social functions: creating leisure activities, promoting social integration and a more intensive recreational use of public spaces.  Data Sheet Certificate   |
| JSA018N | Bicycle The healthy elements manufactured by BENITO enable people to exercise in both public and private spaces, increasing their well-being and quality of life while boosting health and social relations.  - Health functions: improving cardiovascular and respiratory functions, strengthening muscles and enhancing agility, flexibility and coordination of movements.  - Social functions: creating leisure activities, promoting social integration and a more intensive recreational use of public spaces.  Data Sheet Certificate |