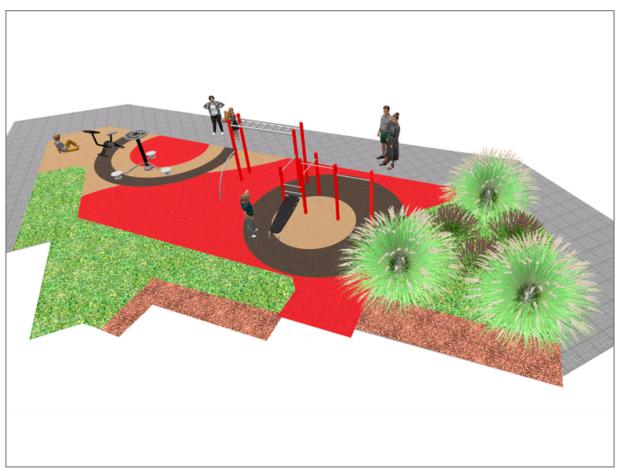

## **PROJECT**

PROJ-007-2-2023

Surface: 76 m<sup>2</sup>

Email: info@benito.com Telephone: +34 93 852 1000

| Product | Description                                                                                                                                                                                                                                                                                                                                                                                                                                                                                                                                  |
|---------|----------------------------------------------------------------------------------------------------------------------------------------------------------------------------------------------------------------------------------------------------------------------------------------------------------------------------------------------------------------------------------------------------------------------------------------------------------------------------------------------------------------------------------------------|
| JCIR23H | Workfit Pro L BENITO designs and manufactures sports and leisure areas for exercising and enjoying the outdoors. Work-fit PRO is a professional product intended for people who want to do intensive exercise to strengthen their mind and body. Each model includes several elements to do different comprehensive exercises thus developing a good physical condition.  Data Sheet Certificate                                                                                                                                             |
| JSA001N | Waist The healthy elements manufactured by BENITO enable people to exercise in both public and private spaces, increasing their well-being and quality of life while boosting health and social relations.  - Health functions: improving cardiovascular and respiratory functions, strengthening muscles and enhancing agility, flexibility and coordination of movements.  - Social functions: creating leisure activities, promoting social integration and a more intensive recreational use of public spaces.  Data Sheet Certificate   |
| JSA018N | Bicycle The healthy elements manufactured by BENITO enable people to exercise in both public and private spaces, increasing their well-being and quality of life while boosting health and social relations.  - Health functions: improving cardiovascular and respiratory functions, strengthening muscles and enhancing agility, flexibility and coordination of movements.  - Social functions: creating leisure activities, promoting social integration and a more intensive recreational use of public spaces.  Data Sheet Certificate |