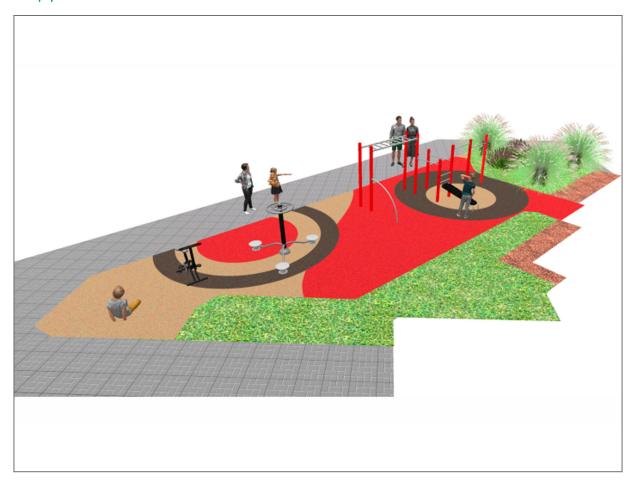

## **PROJECT**

PROJ-007-2-2023

Surface: 76 m<sup>2</sup>

Email: info@benito.com Telephone: +34 93 852 1000

| Product | Description                                                                                                                                                                                                                                                                                                                                                                                                                                                                                                                                  |
|---------|----------------------------------------------------------------------------------------------------------------------------------------------------------------------------------------------------------------------------------------------------------------------------------------------------------------------------------------------------------------------------------------------------------------------------------------------------------------------------------------------------------------------------------------------|
| JCIR23H | Workfit Pro L BENITO designs and manufactures sports and leisure areas for exercising and enjoying the outdoors. Work-fit PRO is a professional product intended for people who want to do intensive exercise to strengthen their mind and body. Each model includes several elements to do different comprehensive exercises thus developing a good physical condition.  Data Sheet Certificate                                                                                                                                             |
| JSA001N | Waist The healthy elements manufactured by BENITO enable people to exercise in both public and private spaces, increasing their well-being and quality of life while boosting health and social relations.  - Health functions: improving cardiovascular and respiratory functions, strengthening muscles and enhancing agility, flexibility and coordination of movements.  - Social functions: creating leisure activities, promoting social integration and a more intensive recreational use of public spaces.  Data Sheet Certificate   |
| JSA018N | Bicycle The healthy elements manufactured by BENITO enable people to exercise in both public and private spaces, increasing their well-being and quality of life while boosting health and social relations.  - Health functions: improving cardiovascular and respiratory functions, strengthening muscles and enhancing agility, flexibility and coordination of movements.  - Social functions: creating leisure activities, promoting social integration and a more intensive recreational use of public spaces.  Data Sheet Certificate |