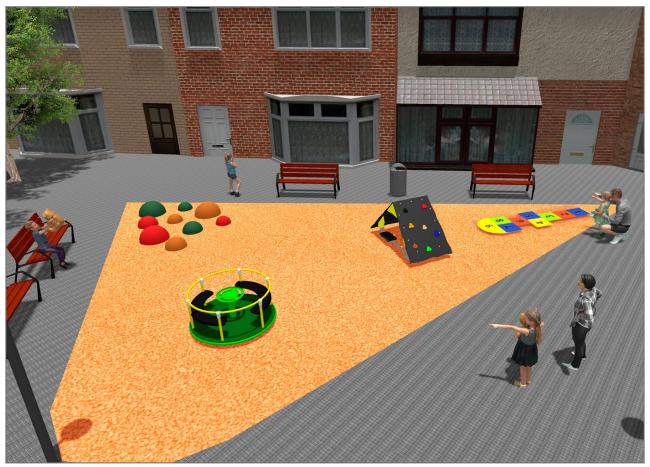

## **BENITO**-Playground Equipment

| Product | Description                                                                                                                                                                                                                                                     |
|---------|-----------------------------------------------------------------------------------------------------------------------------------------------------------------------------------------------------------------------------------------------------------------|
| JC06B   | Cosmic Structure, Metal: hot dip galvanised and powder-coated steel resistant to corrosion. Colours: RAL6018, RAL1028                                                                                                                                           |
|         | Data Sheet Certificate                                                                                                                                                                                                                                          |
| JPV310  | Loop 1 Explore the Loop range with configured elements of ropes, climbing pieces, and balance circuits. Designed to stimulate imagination and physical development in a safe environment, Loop products are perfect for parks, school areas, and public spaces. |
|         | Data Sheet Acreditative Letter Certificate Conformity                                                                                                                                                                                                           |