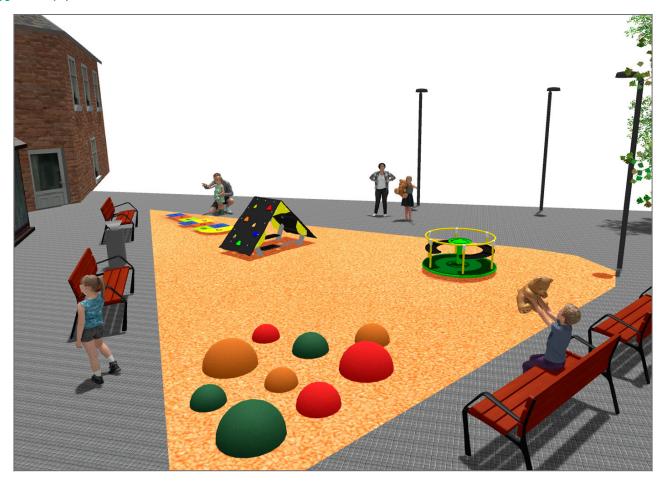

## **BENITO**-Playground Equipment

| Product | Description                                                                                                                                                                                                                                                     |
|---------|-----------------------------------------------------------------------------------------------------------------------------------------------------------------------------------------------------------------------------------------------------------------|
| JC06B   | Cosmic Structure, Metal: hot dip galvanised and powder-coated steel resistant to corrosion. Colours: RAL6018, RAL1028                                                                                                                                           |
|         | Data Sheet Certificate                                                                                                                                                                                                                                          |
| JPV310  | Loop 1 Explore the Loop range with configured elements of ropes, climbing pieces, and balance circuits. Designed to stimulate imagination and physical development in a safe environment, Loop products are perfect for parks, school areas, and public spaces. |
|         | Data Sheet Acreditative Letter Certificate Conformity                                                                                                                                                                                                           |