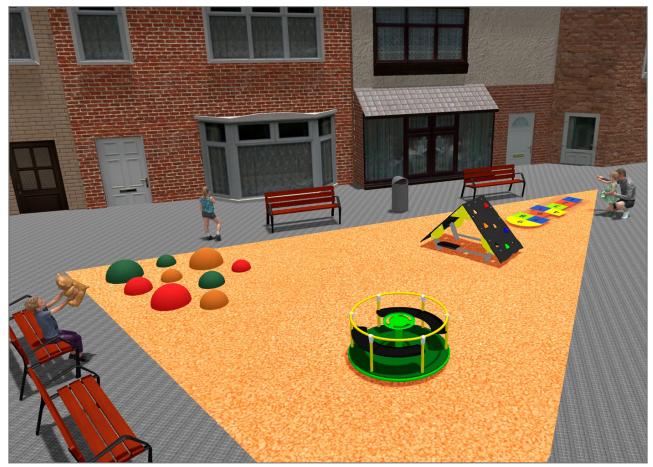

## **BENITO**-Playground Equipment

| Product | Description                                                                                                                                                                                                                                                     |
|---------|-----------------------------------------------------------------------------------------------------------------------------------------------------------------------------------------------------------------------------------------------------------------|
| JC06B   | Cosmic Structure, Metal: hot dip galvanised and powder-coated steel resistant to corrosion. Colours: RAL6018, RAL1028                                                                                                                                           |
|         | Data Sheet Certificate                                                                                                                                                                                                                                          |
| JPV310  | Loop 1 Explore the Loop range with configured elements of ropes, climbing pieces, and balance circuits. Designed to stimulate imagination and physical development in a safe environment, Loop products are perfect for parks, school areas, and public spaces. |
|         | Data Sheet Acreditative Letter Certificate Conformity                                                                                                                                                                                                           |