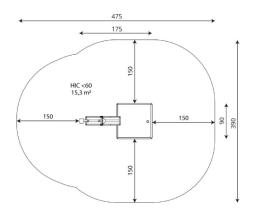

Biggest part (mm): / Heaviest part (kg):

IMPACT ZONE: security area and ground coverings according to the EN1176-1:2017 standard.

Spare parts availability: 10 years.

Ground anchoring screws not included.