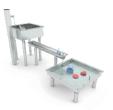

## Hidra 2

JHID02

HD image

## Materials:

Structure, Metal: Stainless steel AISI304.

**Complements, Polycarbonate:** Gutter, tanks made of stainless steel, protected from the top with transparent polycarbonate. Water Mill wheel made of stainless steel and polycarbonate.