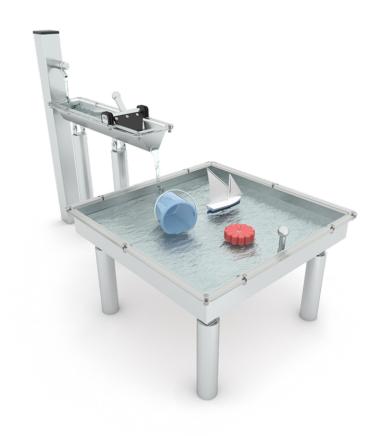

## Hidra 2

JHID02

HD image

## Materials:

Structure, Metal: Stainless steel AISI304.

**Complements, Polycarbonate:** Gutter, tanks made of stainless steel, protected from the top with transparent polycarbonate. Water Mill wheel made of stainless steel and polycarbonate.

## Playful features: