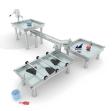

## Hidra 2

JHID02

HD image

## Materials:

Structure, Metal: Stainless steel AISI304.

**Complements, Polycarbonate:** Gutter, tanks made of stainless steel, protected from the top with transparent polycarbonate. Water Mill wheel made of stainless steel and polycarbonate.