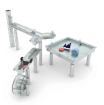

## Hidra 2

JHID02

HD image

## Materials:

Structure, Metal: Stainless steel AISI304.

**Complements, Polycarbonate:** Gutter, tanks made of stainless steel, protected from the top with transparent polycarbonate. Water Mill wheel made of stainless steel and polycarbonate.