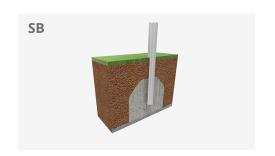

Biggest part (mm): / Heaviest part (kg):

IMPACT ZONE: security area and ground coverings according to the EN1176-1:2017 standard.

Spare parts availability: 10 years.

Ground anchoring screws not included.